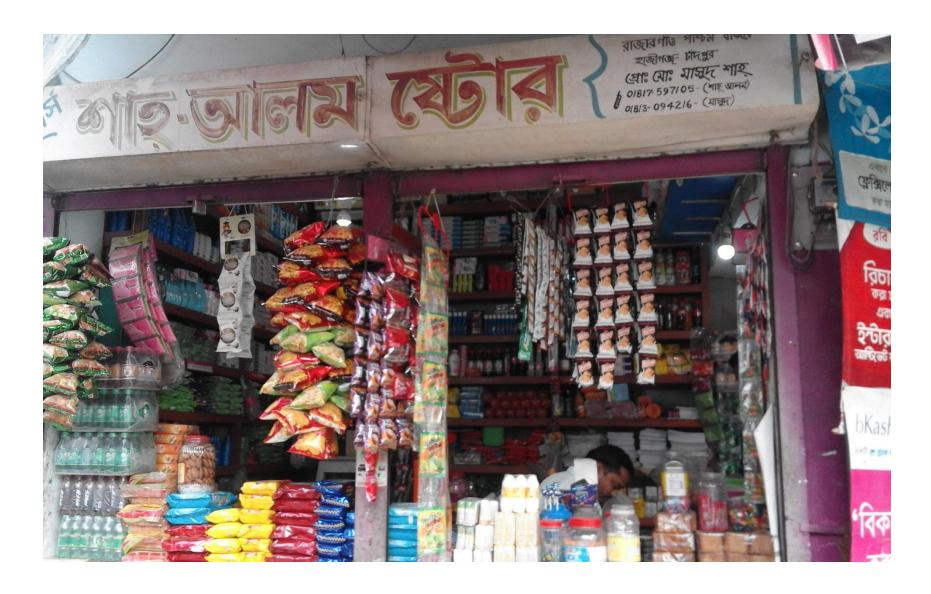

## PROPOSED BUSINESS Info.

| Business Name                                                                                  | : | Shah Alom Store                                                                             |
|------------------------------------------------------------------------------------------------|---|---------------------------------------------------------------------------------------------|
| Address/ Location                                                                              | : | Rajargao Bazar, Hajigonj, Chandpur.                                                         |
| Total Investment in BDT                                                                        | : | 750000                                                                                      |
| Financing                                                                                      | : | Self BDT 550000 (from existing business) 73% Required Investment BDT 200000 (as equity) 27% |
| Present salary/drawings from business (estimates)                                              | : | BDT 7,000                                                                                   |
| Proposed Salary                                                                                |   | BDT 7,000                                                                                   |
| Proposed Business % of present gross profit margin Estimated % of proposed gross profit margin | : | 10%                                                                                         |
| Agreed grace period                                                                            | : | 2 months                                                                                    |