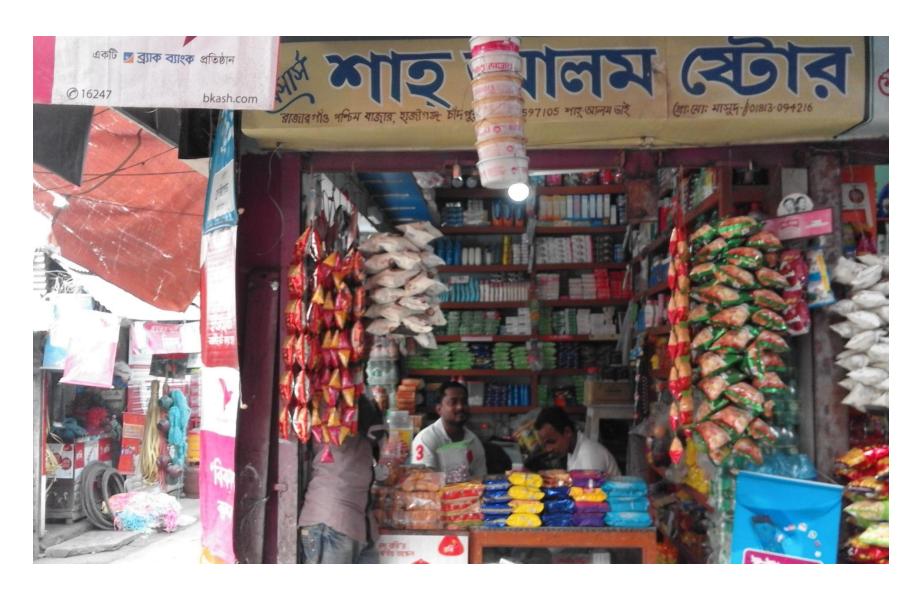

## PROPOSED BUSINESS Info.

| Business Name                                                                                  | : | Shah Alom Store                                                                             |
|------------------------------------------------------------------------------------------------|---|---------------------------------------------------------------------------------------------|
| Address/ Location                                                                              | : | Rajargao Bazar, Hajigonj, Chandpur.                                                         |
| Total Investment in BDT                                                                        | : | 750000                                                                                      |
| Financing                                                                                      | : | Self BDT 550000 (from existing business) 73% Required Investment BDT 200000 (as equity) 27% |
| Present salary/drawings from business (estimates)                                              | : | BDT 7,000                                                                                   |
| Proposed Salary                                                                                |   | BDT 7,000                                                                                   |
| Proposed Business % of present gross profit margin Estimated % of proposed gross profit margin | : | 10%                                                                                         |
| Agreed grace period                                                                            | : | 2 months                                                                                    |