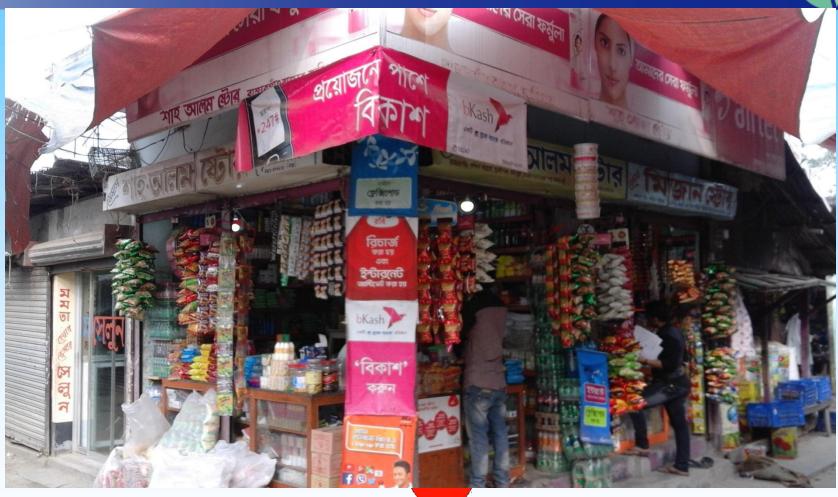

## PROPOSED BUSINESS Info.

| Business Name                                                                                  | : | Shah Alom Store                                                                             |
|------------------------------------------------------------------------------------------------|---|---------------------------------------------------------------------------------------------|
| Address/ Location                                                                              | : | Rajargao Bazar, Hajigonj, Chandpur.                                                         |
| Total Investment in BDT                                                                        | : | 750000                                                                                      |
| Financing                                                                                      | : | Self BDT 550000 (from existing business) 73% Required Investment BDT 200000 (as equity) 27% |
| Present salary/drawings from business (estimates)                                              | : | BDT 7,000                                                                                   |
| Proposed Salary                                                                                |   | BDT 7,000                                                                                   |
| Proposed Business % of present gross profit margin Estimated % of proposed gross profit margin | : | 10%                                                                                         |
| Agreed grace period                                                                            | : | 2 months                                                                                    |