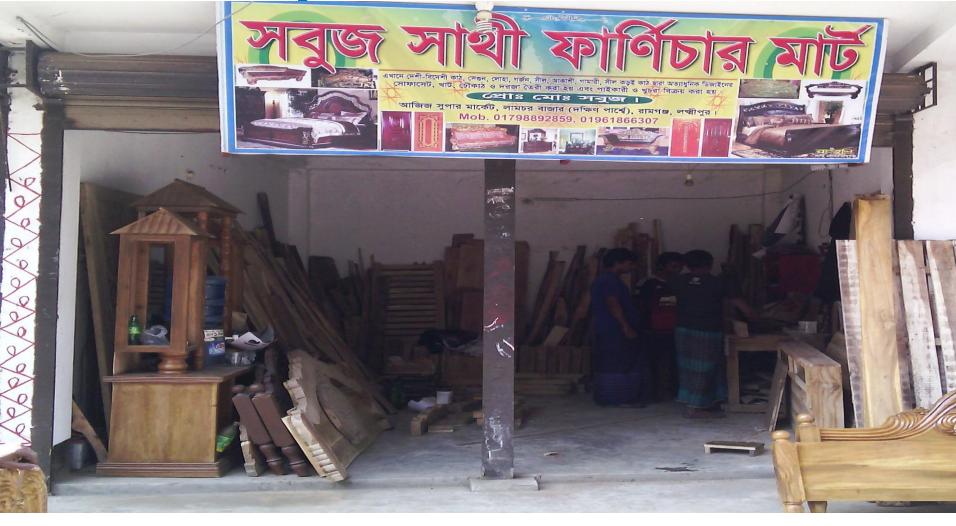

#### PROPOSED NOBIN UDYOKTA BUSINESS INFO

| Business Name                                                                                                                                            | :  | Sabuj Sathi Furniture Mart                                                             |            |
|----------------------------------------------------------------------------------------------------------------------------------------------------------|----|----------------------------------------------------------------------------------------|------------|
| Address/ Location                                                                                                                                        | :  | Lamchar Bazar, Ramganj, Laxmipur.                                                      |            |
| Total Investment in BDT                                                                                                                                  | :  | 2,50,000/-                                                                             |            |
| Financing                                                                                                                                                | •• | Self BDT 2,00,000/ (From existing business) Required Investment BDT 50,000 (As equity) | 80%<br>20% |
| Present salary                                                                                                                                           | •• | 6000/-                                                                                 |            |
| Proposed Salary                                                                                                                                          |    | 6000/-                                                                                 |            |
| Proposed Business Implementation Plan  (i) % of present gross profit margin  (ii) Estimated % of proposed gross profit margin  (iii) Agreed grace period |    | 35% 35% 02 months                                                                      |            |

## PRESENT & PROPOSED INVESTMENT BREAKDOWN

| Particulars                                                                | Existing Business (BDT) (1) | Proposed<br>(BDT)<br>(2) | Total (BDT)<br>(1+2) |
|----------------------------------------------------------------------------|-----------------------------|--------------------------|----------------------|
| Present Stock Items:                                                       |                             |                          |                      |
| Shop Advance                                                               | 20,000                      |                          | 20,000               |
| Various types wood                                                         | 17,000                      |                          | 17,000               |
| Various kinds of furniture for sale (Door, Cot, Show Case, sofa set, etc.) | 1,45,000                    |                          | 1,45,000             |
| Various types of tools for production (Randa, Drill Machine & Other tools) | 7,000                       |                          | 7,000                |
| Solar Panel                                                                | 10,000                      |                          | 10,000               |
| Fan (1)                                                                    | 1,000                       |                          | 1,000                |
| Proposed Items: Woods (Loha and Gamari) for door. ( 25 Cft. *2,000)        |                             | 50,000                   | 50,000               |
| Total Capital                                                              | 200,000                     | 50,000                   | 2,50,000             |