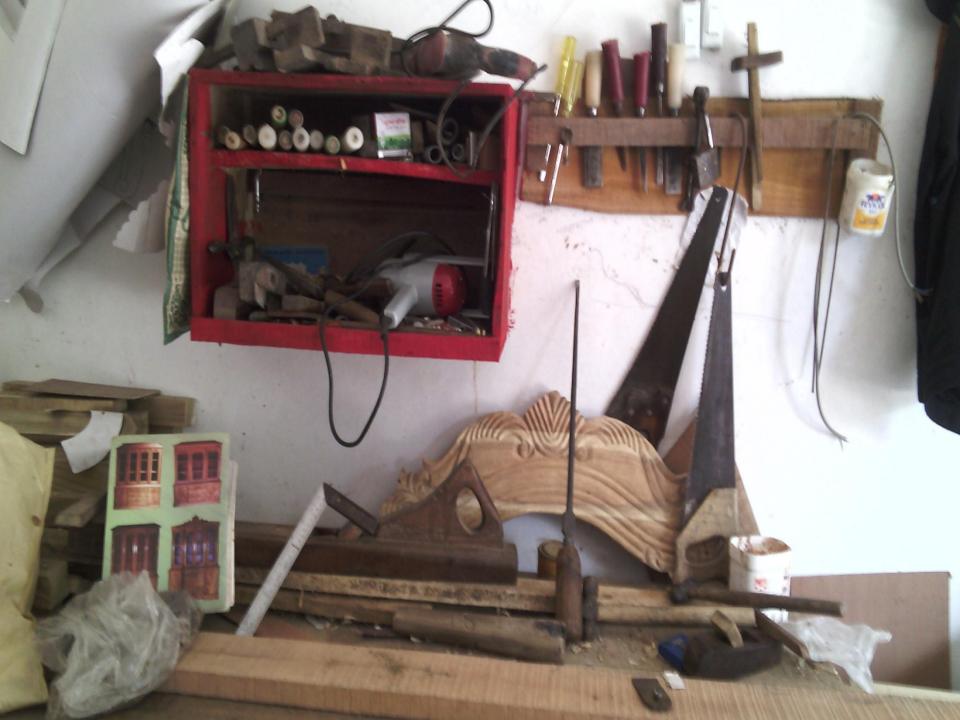

## PRESENT & PROPOSED INVESTMENT BREAKDOWN

| Particulars                                                                | Existing Business (BDT) (1) | Proposed<br>(BDT)<br>(2) | Total (BDT)<br>(1+2) |
|----------------------------------------------------------------------------|-----------------------------|--------------------------|----------------------|
| Present Stock Items:                                                       |                             |                          |                      |
| Shop Advance                                                               | 20,000                      |                          | 20,000               |
| Various types wood                                                         | 17,000                      |                          | 17,000               |
| Various kinds of furniture for sale (Door, Cot, Show Case, sofa set, etc.) | 1,45,000                    |                          | 1,45,000             |
| Various types of tools for production (Randa, Drill Machine & Other tools) | 7,000                       |                          | 7,000                |
| Solar Panel                                                                | 10,000                      |                          | 10,000               |
| Fan (1)                                                                    | 1,000                       |                          | 1,000                |
| Proposed Items: Woods (Loha and Gamari) for door. ( 25 Cft. *2,000)        |                             | 50,000                   | 50,000               |
| Total Capital                                                              | 200,000                     | 50,000                   | 2,50,000             |

#### PRESENT & PROPOSED INVESTMENT BREAKDOWN

| Present sock Items                                                           |          | Present sock Items         |        |
|------------------------------------------------------------------------------|----------|----------------------------|--------|
| Product name with quantity                                                   | Amount   |                            |        |
| Chan Advance                                                                 | 20.000   | Product name with quantity | Amount |
| Shop Advance                                                                 | 20,000   | Woods (Loha/Gamari)        | 50,000 |
| Various types woods for making furniture                                     | 17,000   | ( 25 Cft *2,000)           |        |
| Various kinds of furniture for sale ( Door, Cot, Show Case, Sofa set, etc. ) | 1,45,000 |                            |        |
| Various types of tools for production (Randa, Drill Machine & Other tools)   | 7,000    |                            |        |
| Solar Panel                                                                  | 10,000   |                            |        |
| Fan (1)                                                                      | 1,000    |                            |        |
| <b>Total Present Stock</b>                                                   | 2,00,000 | Total proposed Stock       | 50,000 |