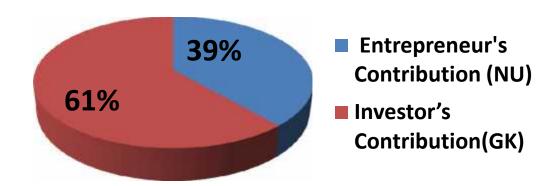

### **Source of Finance**

| Source                           | Amount in BDT | In % |
|----------------------------------|---------------|------|
| Entrepreneur's Contribution (NU) | 88,000        | 39   |
| Investor's Contribution(GK)      | 140,000       | 61   |
| Total Investment                 | 228,000       | 100  |