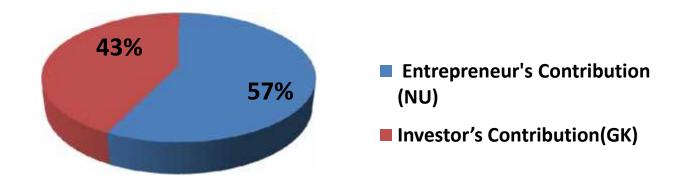

#### **Source of Finance**

| Source                           | <b>Amount in BDT</b> | In % |
|----------------------------------|----------------------|------|
| Entrepreneur's Contribution (NU) | 201,000              | 57   |
| Investor's Contribution(GK)      | 150,000              | 43   |
| Total Investment                 | 351,000              | 100  |