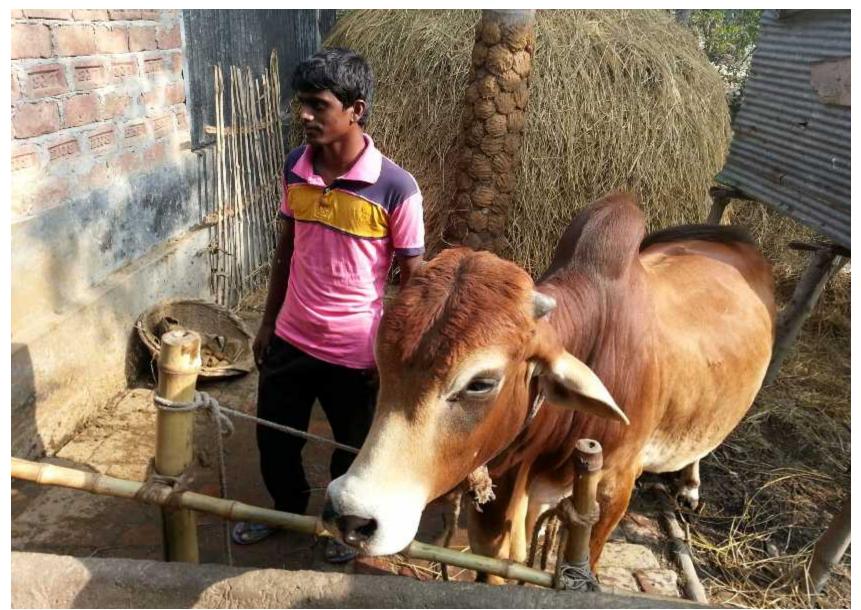

Grameen kalyan

Proposed NU Business Name :Somrat Cow Fattening Farm



#### BRIEF BIO OF THE PROPOSED NOBIN UDYOKTA

| Name and address                                                                                                                                                                                                                                                          | : | Md : Somrat Hossain<br>Vill : Khordobongram,Post: Shelaidah,<br>Thana : Kumarkhali, District: Kushtia                                                                                                                                    |  |  |
|--------------------------------------------------------------------------------------------------------------------------------------------------------------------------------------------------------------------------------------------