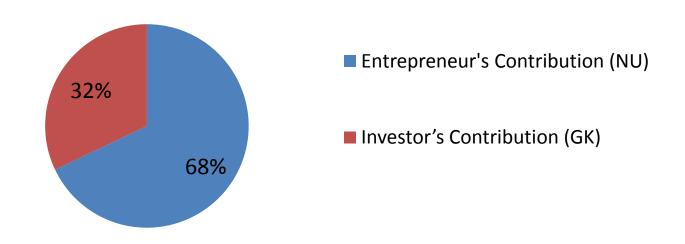

## **Source of Finance**

| Source                           | Amount in BDT | %   |
|----------------------------------|---------------|-----|
| Entrepreneur's Contribution (NU) | 211,800       | 68  |
| Investor's Contribution (GK)     | 100,000       | 32  |
| Total Investment                 | 311,800       | 100 |