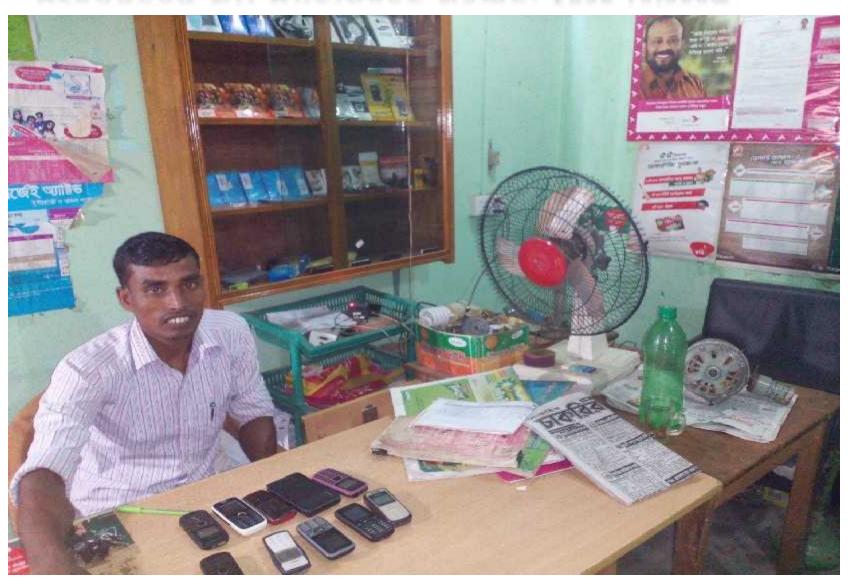

## Grameen Kalyan Proposed NU Business Name: Khan Telecom.



#### BRIEF BIO OF THE PROPOSED NOBIN UDYOKTA

| Name and address                                                                                                                                          | :       | Md. Soaib Alam Khan. Vill: Fulbaria, Post: Fulbaria, Upazilla: Fulbaria, District: Mymensingh                                                                                                                |  |  |
|-----------------------------------------------------------------------------------------------------------------------------------------------------------|---------|------------------------------------------------------------------------------------------------------------------------------------------------------------------------------------------------------------