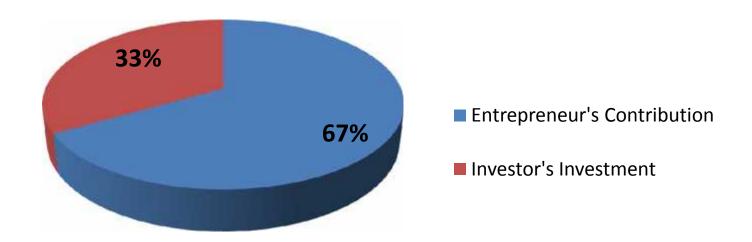

## **Source of Finance**

| Particulars                 | Amount in BDT | In % |
|-----------------------------|---------------|------|
| Entrepreneur's Contribution | 300,000       | 67   |
| Investor's Investment       | 150,000       | 33   |
| Total Investment            | 450,000       | 100  |