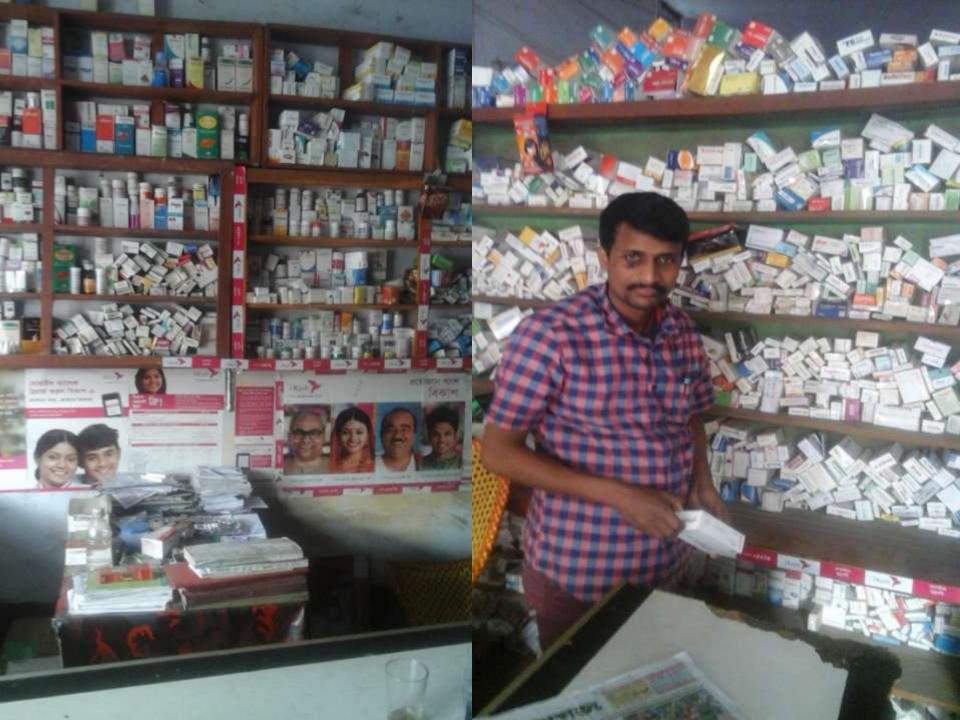

### **PROPOSED NOBIN UDYOKTA BUSINESS INFO**

| Business Name                                                                                                                                                                                                                                             | : | Avijit Medical Hall                                                                                                                |
|-----------------------------------------------------------------------------------------------------------------------------------------------------------------------------------------------------------------------------------------------------------|---|------------------------------------------------------------------------------------------------------------------------------------|
| Address/ Location                                                                                                                                                                                                                                         | : | Rupdia Bazar, Jessore.                                                                                                             |
| Total Investment in BDT                                                                                                                                                                                                                                   | : | Tk. 786,000                                                                                                                        |
| Financing                                                                                                                                                                                                                                                 | : | Self Tk. 586,000 (from existing business)<br>Required Investment Tk. 200,000 (as equity)                                           |
| Present salary/drawings from business                                                                                                                                                                                                                     | : | BDT 7,000 (Seven Thousand)                                                                                                         |
| Proposed Salary                                                                                                                                                                                                                                           | : | BDT 8,000 (Eight Thousand)                                                                                                         |
| <ul> <li>Proposed Business</li> <li>Implementation Plan</li> <li>(i) % of present gross profit<br/>margin</li> <li>(ii) Estimated % of proposed<br/>gross profit margin</li> <li>(iii) In future risk mgt. plan<br/>(from fire, disaster etc.)</li> </ul> | : | On products 12%, servicing 100% and commission from bkash 100%.<br>On products 12%, servicing 100% and commission from bkash 100%. |

### PRESENT & PROPOSED INVESTMENT BREAKDOWN

| Particulars                                              |                                             |          | Proposed | Total    |
|----------------------------------------------------------|---------------------------------------------|----------|----------|----------|
| Existing                                                 | Existing Proposed                           |          | (BDT)    | (BDT)    |
| Investment in products (different                        | Investment in products (different tpes of   |          |          |          |
| tpes of medicine - tablet, syrup<br>and injection etc)   | medicine - tablet, syrup and injection etc) | 335,568  | 150,000  | 485,568  |
| Investment in mobile banking                             | Bkash and DBBL mobile banking               |          |          |          |
| (bkash and DBBL mobile banking<br>etc)                   |                                             | 50,000   |          | 50,000   |
| Investment in Machineries (BP ma<br>set- 2 pics etc)     | achine, sewing instrument and mobile        | 2,400    |          | 2,400    |
| Investment in Equipments (television, bulb and fan etc.) |                                             |          |          | 6,000    |
| Cash in hand                                             |                                             |          |          | 3,332    |
| Debtors (since January, 2016 to at present)              |                                             | 13,700   |          | 13,700   |
| Creditors (since December, 2015                          | to at present)                              |          |          |          |
|                                                          |                                             | (44,000) |          | (44,000) |
| GB Loan Outstanding                                      |                                             | (12,000) |          | (12,000) |
| Decoration (fixture and fittings)                        |                                             | 17,000   |          | 17,000   |
| Advance for Shop                                         |                                             | 35,000   |          | 35,000   |
| Total Capital                                            |                                             |          | 150,000  | 557,000  |