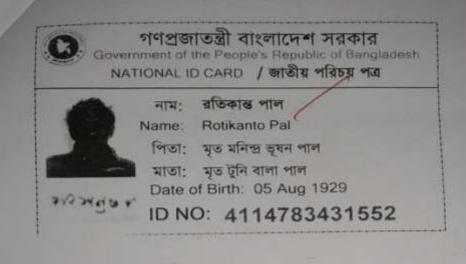

#### **BRIEF BIO OF THE PROPOSED NOBIN UDYOKTA**

| Name and address                                                                                                                      |   | Anil Kumar Pal<br>Vill: Ghuragasa, Union: Nirendropur, Post: Kachua,<br>Upazila: Jessore Sadar, District: Jessore.                                                                                                                                                |
|---------------------------------------------------------------------------------------------------------------------------------------|---|-------------------------------------------------------------------------------------------------------------------------------------------------------------------------------------------------------------------------------------------------------------------|
| Age                                                                                                                                   | : | 35 years                                                                                                                                                                                                                                                          |
| Marital status                                                                                                                        | : | Married                                                                                                                                                                                                                                                           |
| Children                                                                                                                              | : | 01 (One) Son and 01 (One) Daughter                                                                                                                                                                                                                                |
| No. of siblings:                                                                                                                      | : | 05 (Five) Brothers and 01 (One) Sister                                                                                                                                                                                                                            |
| Parent's and GB related Info:<br>(i) Who is GB member<br>(ii) Mother's name<br>(iii) Father's name<br>(iv) GB member's info           |   | Mother $\checkmark$ Father<br>Lokki Rani Pal<br>Rotikanto pal<br><i>Branch</i> : Nirendropur, <i>Centre # 06/</i> mo,<br><i>Loan no.: 10600,</i> Member since August 25, 2009<br>First Ioan: Tk. 5,000<br>Existing Ioan: Tk. 40,000, Outstanding Ioan: Tk. 12,000 |
| Further Information:<br>(v) Who pays GB loan installment<br>(vi) Mobile lady<br>(vii) Grameen Education Loan<br>(viii) Any other loan |   | Entrepreneur<br>No<br>Nil<br>Nil                                                                                                                                                                                                                                  |