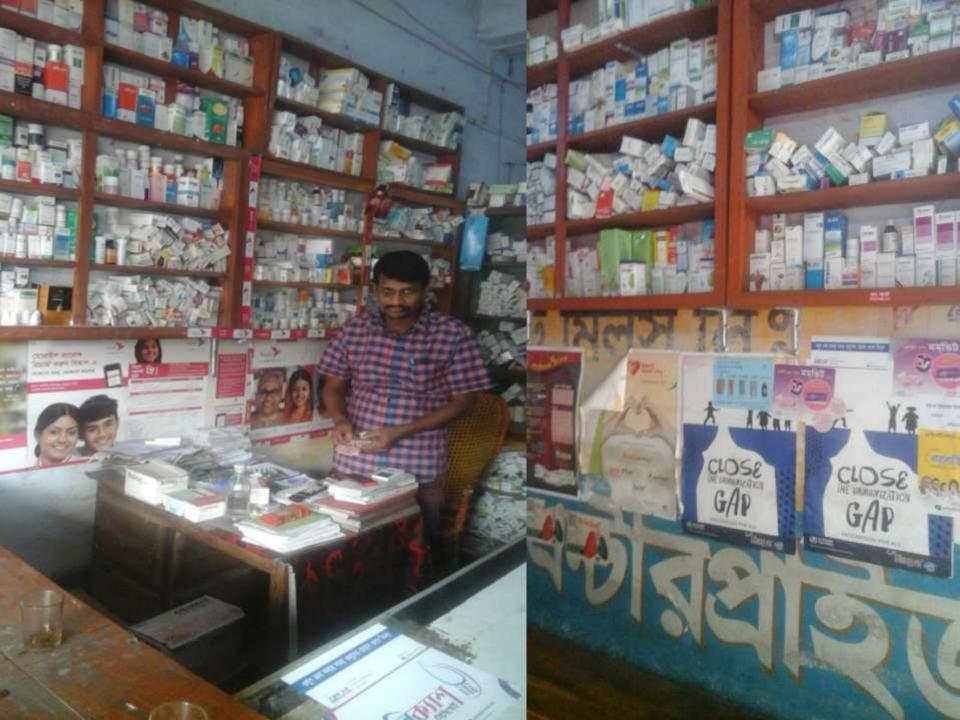

### **PROPOSED NOBIN UDYOKTA BUSINESS INFO**

| Business Name                                                                                                                                                                                                                                             | : | Avijit Medical Hall                                                                                                                |
|-----------------------------------------------------------------------------------------------------------------------------------------------------------------------------------------------------------------------------------------------------------|---|------------------------------------------------------------------------------------------------------------------------------------|
| Address/ Location                                                                                                                                                                                                                                         | : | Rupdia Bazar, Jessore.                                                                                                             |
| Total Investment in BDT                                                                                                                                                                                                                                   | : | Tk. 786,000                                                                                                                        |
| Financing                                                                                                                                                                                                                                                 | : | Self Tk. 586,000 (from existing business)<br>Required Investment Tk. 200,000 (as equity)                                           |
| Present salary/drawings from business                                                                                                                                                                                                                     | : | BDT 7,000 (Seven Thousand)                                                                                                         |
| Proposed Salary                                                                                                                                                                                                                                           | : | BDT 8,000 (Eight Thousand)                                                                                                         |
| <ul> <li>Proposed Business</li> <li>Implementation Plan</li> <li>(i) % of present gross profit<br/>margin</li> <li>(ii) Estimated % of proposed<br/>gross profit margin</li> <li>(iii) In future risk mgt. plan<br/>(from fire, disaster etc.)</li> </ul> | : | On products 12%, servicing 100% and commission from bkash 100%.<br>On products 12%, servicing 100% and commission from bkash 100%. |

### PRESENT & PROPOSED INVESTMENT BREAKDOWN

| Particulars                                              |                                             |          | Proposed | Total    |
|----------------------------------------------------------|---------------------------------------------|----------|----------|----------|
| Existing                                                 | Existing Proposed                           |          | (BDT)    | (BDT)    |
| Investment in products (different                        | Investment in products (different tpes of   |          |          |          |
| tpes of medicine - tablet, syrup<br>and injection etc)   | medicine - tablet, syrup and injection etc) | 335,568  | 150,000  | 485,568  |
| Investment in mobile banking                             | Bkash and DBBL mobile banking               |          |          |          |
| (bkash and DBBL mobile banking<br>etc)                   |                                             | 50,000   |          | 50,000   |
| Investment in Machineries (BP ma<br>set- 2 pics etc)     | achine, sewing instrument and mobile        | 2,400    |          | 2,400    |
| Investment in Equipments (television, bulb and fan etc.) |                                             |          |          | 6,000    |
| Cash in hand                                             |                                             |          |          | 3,332    |
| Debtors (since January, 2016 to at present)              |                                             | 13,700   |          | 13,700   |
| Creditors (since December, 2015                          | to at present)                              |          |          |          |
|                                                          |                                             | (44,000) |          | (44,000) |
| GB Loan Outstanding                                      |                                             | (12,000) |          | (12,000) |
| Decoration (fixture and fittings)                        |                                             | 17,000   |          | 17,000   |
| Advance for Shop                                         |                                             | 35,000   |          | 35,000   |
| Total Capital                                            |                                             |          | 150,000  | 557,000  |