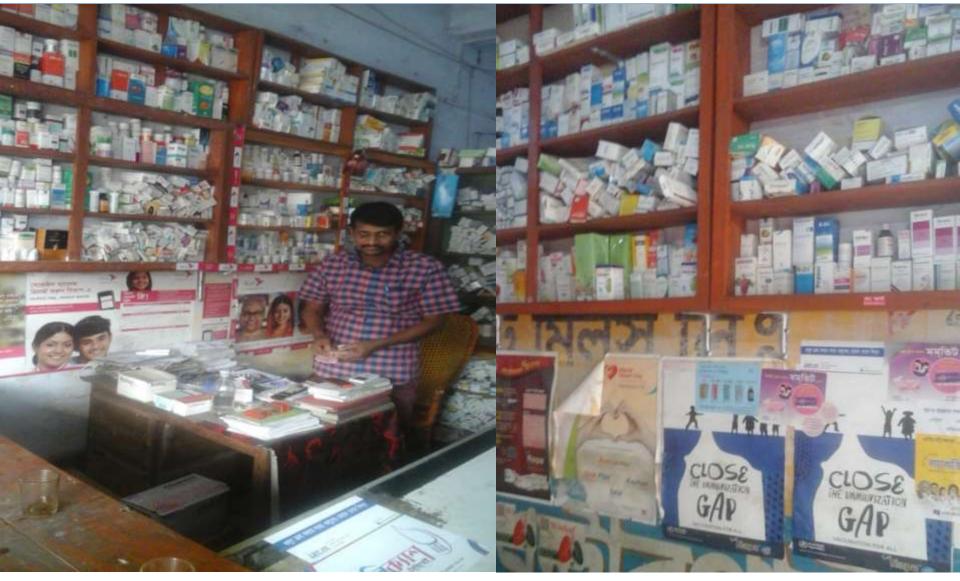

### **PROPOSED NOBIN UDYOKTA BUSINESS INFO**

| Business Name                                                                                                                                                                                                                                             | : | Avijit Medical Hall                                                                                                                |
|-----------------------------------------------------------------------------------------------------------------------------------------------------------------------------------------------------------------------------------------------------------|---|------------------------------------------------------------------------------------------------------------------------------------|
| Address/ Location                                                                                                                                                                                                                                         | : | Rupdia Bazar, Jessore.                                                                                                             |
| Total Investment in BDT                                                                                                                                                                                                                                   | : | Tk. 786,000                                                                                                                        |
| Financing                                                                                                                                                                                                                                                 | : | Self Tk. 586,000 (from existing business)<br>Required Investment Tk. 200,000 (as equity)                                           |
| Present salary/drawings from business                                                                                                                                                                                                                     | : | BDT 7,000 (Seven Thousand)                                                                                                         |
| Proposed Salary                                                                                                                                                                                                                                           | : | BDT 8,000 (Eight Thousand)                                                                                                         |
| <ul> <li>Proposed Business</li> <li>Implementation Plan</li> <li>(i) % of present gross profit<br/>margin</li> <li>(ii) Estimated % of proposed<br/>gross profit margin</li> <li>(iii) In future risk mgt. plan<br/>(from fire, disaster etc.)</li> </ul> | : | On products 12%, servicing 100% and commission from bkash 100%.<br>On products 12%, servicing 100% and commission from bkash 100%. |

### PRESENT & PROPOSED INVESTMENT BREAKDOWN

| Particulars                                              |                                             |          | Proposed | Total    |
|----------------------------------------------------------|---------------------------------------------|----------|----------|----------|
| Existing                                                 | Existing Proposed                           |          | (BDT)    | (BDT)    |
| Investment in products (different                        | Investment in products (different tpes of   |          |          |          |
| tpes of medicine - tablet, syrup<br>and injection etc)   | medicine - tablet, syrup and injection etc) | 335,568  | 150,000  | 485,568  |
| Investment in mobile banking                             | Bkash and DBBL mobile banking               |          |          |          |
| (bkash and DBBL mobile banking<br>etc)                   |                                             | 50,000   |          | 50,000   |
| Investment in Machineries (BP ma<br>set- 2 pics etc)     | achine, sewing instrument and mobile        | 2,400    |          | 2,400    |
| Investment in Equipments (television, bulb and fan etc.) |                                             |          |          | 6,000    |
| Cash in hand                                             |                                             |          |          | 3,332    |
| Debtors (since January, 2016 to at present)              |                                             | 13,700   |          | 13,700   |
| Creditors (since December, 2015                          | to at present)                              |          |          |          |
|                                                          |                                             | (44,000) |          | (44,000) |
| GB Loan Outstanding                                      |                                             | (12,000) |          | (12,000) |
| Decoration (fixture and fittings)                        |                                             | 17,000   |          | 17,000   |
| Advance for Shop                                         |                                             | 35,000   |          | 35,000   |
| Total Capital                                            |                                             |          | 150,000  | 557,000  |