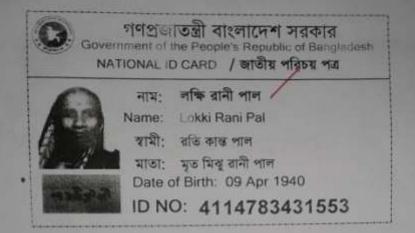

#### **BRIEF BIO OF THE PROPOSED NOBIN UDYOKTA**

| Name and address                                                                                                                      |   | Anil Kumar Pal<br>Vill: Ghuragasa, Union: Nirendropur, Post: Kachua,<br>Upazila: Jessore Sadar, District: Jessore.                                                                                                                                                |
|---------------------------------------------------------------------------------------------------------------------------------------|---|-------------------------------------------------------------------------------------------------------------------------------------------------------------------------------------------------------------------------------------------------------------------|
| Age                                                                                                                                   | : | 35 years                                                                                                                                                                                                                                                          |
| Marital status                                                                                                                        | : | Married                                                                                                                                                                                                                                                           |
| Children                                                                                                                              | : | 01 (One) Son and 01 (One) Daughter                                                                                                                                                                                                                                |
| No. of siblings:                                                                                                                      | : | 05 (Five) Brothers and 01 (One) Sister                                                                                                                                                                                                                            |
| Parent's and GB related Info:<br>(i) Who is GB member<br>(ii) Mother's name<br>(iii) Father's name<br>(iv) GB member's info           |   | Mother $\checkmark$ Father<br>Lokki Rani Pal<br>Rotikanto pal<br><i>Branch</i> : Nirendropur, <i>Centre # 06/</i> mo,<br><i>Loan no.: 10600,</i> Member since August 25, 2009<br>First Ioan: Tk. 5,000<br>Existing Ioan: Tk. 40,000, Outstanding Ioan: Tk. 12,000 |
| Further Information:<br>(v) Who pays GB loan installment<br>(vi) Mobile lady<br>(vii) Grameen Education Loan<br>(viii) Any other loan |   | Entrepreneur<br>No<br>Nil<br>Nil                                                                                                                                                                                                                                  |

#### BRIEF HISTORY OF GB LOAN UTILIZATION BY FAMILY

- Lokki Rani Pal is a GB member since August 25, 2009 at first she took GB loan BDT 5,000 (Five thousand).
- Gradually she took GB loan several times and utilized it for assisting her son in his existing business.
- Finally GB loan helped her to improve economic condition, livelihood and expanding the existing business of her son.