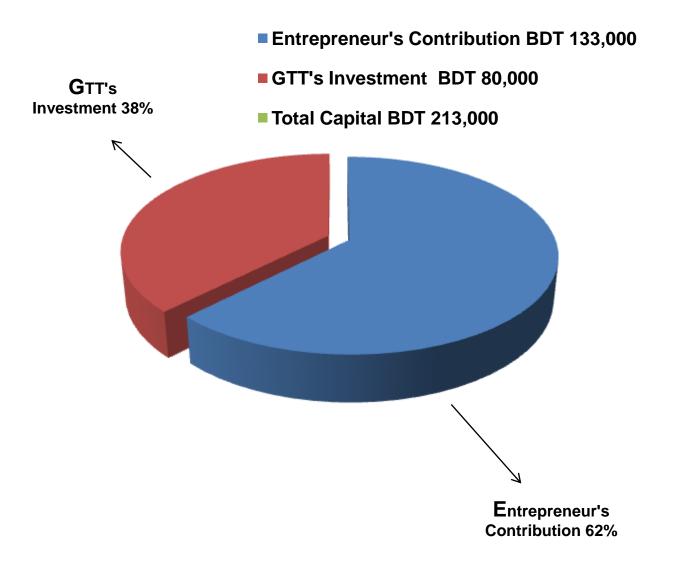

| Particu                                                            | lars                        | Existing<br>Business<br>(BDT) | Proposed | Total<br>(BDT) |
|--------------------------------------------------------------------|-----------------------------|-------------------------------|----------|----------------|
| Existing                                                           | Proposed                    |                               |          |                |
| Shaving Cream, Shaving lotion, fac<br>heater, shaving blades etc.) | ce wash, hair cutter, water | 7,040                         | -        | 7,040          |
| Investment in Mobile load (GP, Rot                                 | bi, blink etc.)             | 10,000                        | 10,000   | 20,000         |
| Investment in bKash                                                |                             | 15,000                        | 50,000   | 65,000         |
| Investment in Machineries and Eq<br>machine, IPS, light etc.)      | uipment (Fan, hair cutting  | 25,000                        | -        | 25,000         |
| Cash in hand                                                       |                             | 5,560                         | -        | 5,560          |
| Debtors (Since January, 2016 to at                                 | Present)                    | 1,600                         | -        | 1,600          |
| GB Outstanding Loan                                                |                             | (5,200)                       | -        | (5,200)        |
| Advance for Shop                                                   |                             | 37,000                        | -        | 37,000         |
| Decoration (Fixture & Fittings)                                    |                             | 37,000                        | 20,000   | 57,000         |
| Total Capital                                                      |                             | 133,000                       | 80,000   | 213,000        |