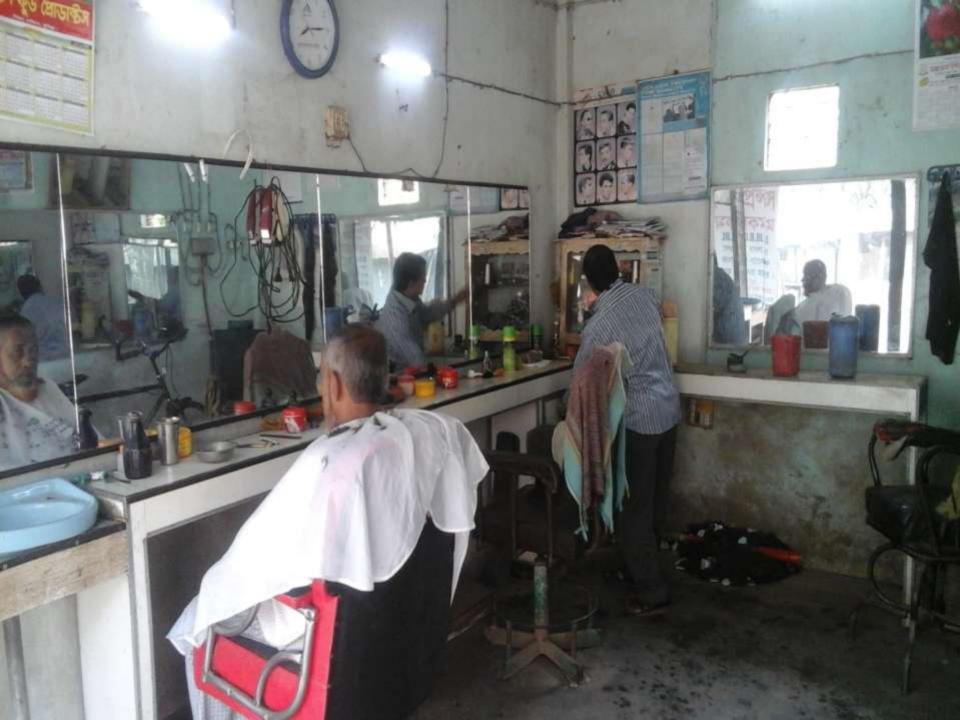

## **PROPOSED NOBIN UDYOKTA BUSINESS INFO**

| Business Name                                                          | : | Prince Telecom & Salon                                                                  |
|------------------------------------------------------------------------|---|-----------------------------------------------------------------------------------------|
| Address/ Location                                                      | : | Chandina bazar, Comilla.                                                                |
| Total Investment in BDT                                                | : | Tk. 213,000                                                                             |
| Financing                                                              | : | Self Tk. 133,000 (from existing business)<br>Required Investment Tk. 80,000 (as equity) |
| Present salary/drawings from business                                  | : | BDT 4,000 (Four thousand)                                                               |
| Proposed Salary                                                        | : | BDT 5,000 (Five thousand)                                                               |
| Proposed Business<br>Implementation Plan                               |   |                                                                                         |
| <ul><li>(i) % of present gross profit<br/>margin</li></ul>             | : | Income from Salon Servicing 70%, bKash & Mobile load 100%                               |
| <ul><li>(ii) Estimated % of proposed<br/>gross profit margin</li></ul> | : | Income from Salon Servicing 70%, bKash & Mobile load 100%                               |
| (iii) In future risk mgt. plan<br>(from fire, disaster etc.)           |   |                                                                                         |

| Particulars                                  |       | EB (BDT) |         |  |  |  |
|----------------------------------------------|-------|----------|---------|--|--|--|
| Particulars                                  | Daily | Monthly  | Yearly  |  |  |  |
| Income from Servicing (Salon Service)        | 550   | 15,400   | 184,800 |  |  |  |
| Income from mobile load                      | 54    | 1,512    | 18,144  |  |  |  |
| Income from bKash                            | 40    | 1,120    | 13,440  |  |  |  |
| Total Sales income (A)                       | 644   | 18,032   | 216,384 |  |  |  |
| Less: Cost of Servicing from Salon           | 165   | 4,620    | 55,440  |  |  |  |
| Gross Profit (C) [C=(A-B)]                   | 479   | 13,412   | 160,944 |  |  |  |
| Less: Operating Cost:                        |       |          |         |  |  |  |
| Electricity bill                             |       | 550      | 6,600   |  |  |  |
| Night Guard bill                             |       | 70       | 840     |  |  |  |
| Shop rent                                    |       | 500      | 6,000   |  |  |  |
| Mobile bill                                  |       | 300      | 3,600   |  |  |  |
| Conveyance bill                              |       | 50       | 600     |  |  |  |
| Present Salary (Family & Self)               |       | 4,000    | 48,000  |  |  |  |
| Present Salary (Assistant-+1-brother+1)      |       | 5,000    | 60,000  |  |  |  |
| Other Cost (stationary & Entertainment etc.) |       | 200      | 2,400   |  |  |  |
| Non Cash Item:                               |       |          |         |  |  |  |
| Depreciation Expenses                        |       | 621      | 7,450   |  |  |  |
| Total Operating Cost (D)                     |       | 11,291   | 135,490 |  |  |  |
| Net Profit (C-D):                            |       | 2,121    | 25,454  |  |  |  |