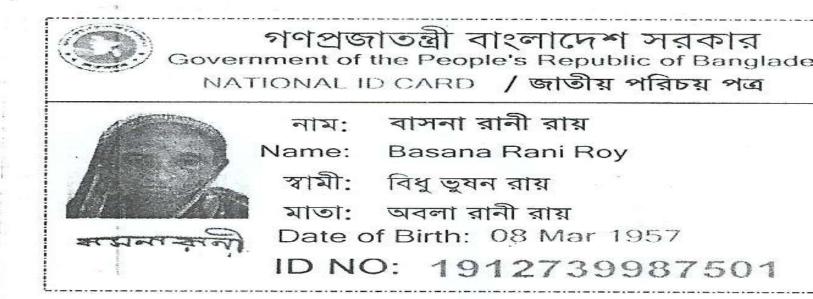

## **BRIEF BIO OF THE PROPOSED NOBIN UDYOKTA**

| Name and address                                                                                                                      | :   | <b>Arun Chandra Roy</b><br>Vill: Pihor, Union: 08 no.Borkoit, Post: Corepai, Upazila:<br>Chandina, District: Comilla.                                                                                                                                                     |
|---------------------------------------------------------------------------------------------------------------------------------------|-----|---------------------------------------------------------------------------------------------------------------------------------------------------------------------------------------------------------------------------------------------------------------------------|
| Age                                                                                                                                   | :   | 35 years                                                                                                                                                                                                                                                                  |
| Marital status                                                                                                                        | :   | Married                                                                                                                                                                                                                                                                   |
| Children                                                                                                                              | :   | 03 (Three) Daughters                                                                                                                                                                                                                                                      |
| No. of siblings:                                                                                                                      | :   | 02 (Two) Brothers and 03 (Three) Sisters.                                                                                                                                                                                                                                 |
| Parent's and GB related Info:<br>(i) Who is GB member<br>(ii) Mother's name<br>(iii) Father's name<br>(iv) GB member's info           |     | Mother V Father<br>Basna Rani Roy<br>Late. Bivu Vushon Roy<br><i>Branch</i> : Nimshar, Burichong, <i>Centre # 25</i> /mo,<br><i>Loan no.: 2247,</i> Membership since December 10, 2005<br>First Ioan: Tk. 5,000<br>Existing Ioan: Tk. 10,000, Outstanding Loan: Tk. 5,200 |
| Further Information:<br>(v) Who pays GB loan installment<br>(vi) Mobile lady<br>(vii) Grameen Education Loan<br>(viii) Any other loan | : : | Entrepreneur<br>No<br>Nil<br>Nil                                                                                                                                                                                                                                          |