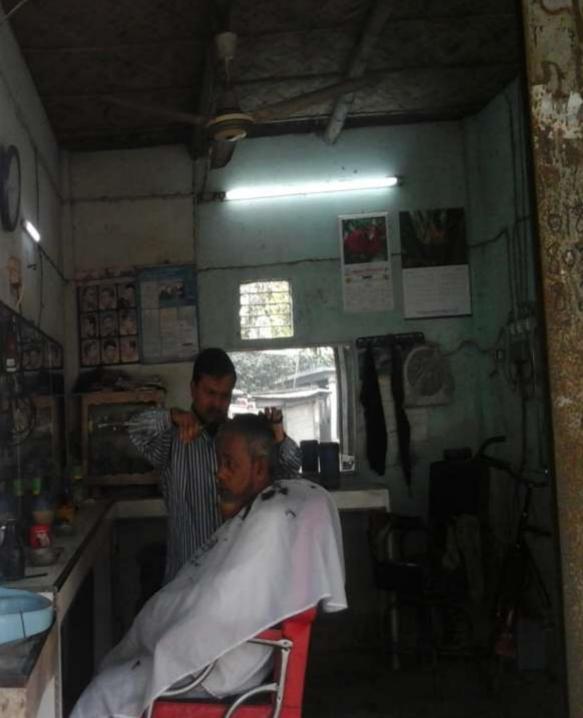

## **PROPOSED NOBIN UDYOKTA BUSINESS INFO**

| Business Name                                                          | : | Prince Telecom & Salon                                                                  |
|------------------------------------------------------------------------|---|-----------------------------------------------------------------------------------------|
| Address/ Location                                                      | : | Chandina bazar, Comilla.                                                                |
| Total Investment in BDT                                                | : | Tk. 213,000                                                                             |
| Financing                                                              | : | Self Tk. 133,000 (from existing business)<br>Required Investment Tk. 80,000 (as equity) |
| Present salary/drawings from business                                  | : | BDT 4,000 (Four thousand)                                                               |
| Proposed Salary                                                        | : | BDT 5,000 (Five thousand)                                                               |
| Proposed Business<br>Implementation Plan                               |   |                                                                                         |
| <ul><li>(i) % of present gross profit<br/>margin</li></ul>             | : | Income from Salon Servicing 70%, bKash & Mobile load 100%                               |
| <ul><li>(ii) Estimated % of proposed<br/>gross profit margin</li></ul> | : | Income from Salon Servicing 70%, bKash & Mobile load 100%                               |
| (iii) In future risk mgt. plan<br>(from fire, disaster etc.)           |   |                                                                                         |