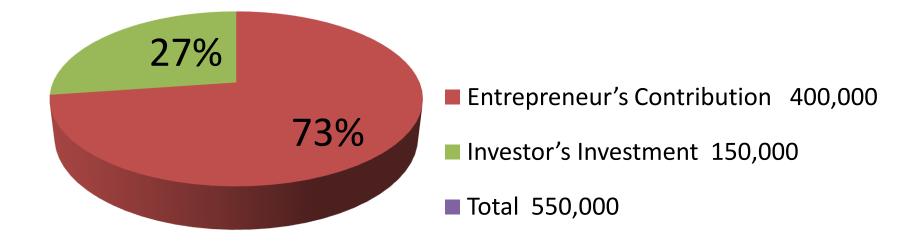

| Proposed Nobin Udyokta Business Info                 |   |                                                                                                                                                                                                                                                                                                                                                                                                                                                                                    |  |
|------------------------------------------------------|---|------------------------------------------------------------------------------------------------------------------------------------------------------------------------------------------------------------------------------------------------------------------------------------------------------------------------------------------------------------------------------------------------------------------------------------------------------------------------------------|--|
| Business Name                                        | : | MORSHED ENTERPRISE                                                                                                                                                                                                                                                                                                                                                                                                                                                                 |  |
| Location                                             | : | Lakkipura Bazer, Jaydabpur, Gazipur.                                                                                                                                                                                                                                                                                                                                                                                                                                               |  |
| Total Investment in BDT                              | : | BDT 5,50,000/-                                                                                                                                                                                                                                                                                                                                                                                                                                                                     |  |
| Financing                                            | : | Self BDT 4,00,000/- (from existing business) 73%<br>Required Investment BDT 1,50,000/- (as equity) 27%                                                                                                                                                                                                                                                                                                                                                                             |  |
| Present salary/drawings<br>from business (estimates) | : | BDT 7000                                                                                                                                                                                                                                                                                                                                                                                                                                                                           |  |
| Proposed Salary                                      | : | BDT 7,000                                                                                                                                                                                                                                                                                                                                                                                                                                                                          |  |
| Size of shop                                         | : | 15 ft x 12 ft= 180 square ft                                                                                                                                                                                                                                                                                                                                                                                                                                                       |  |
| Security of the shop                                 | : | -                                                                                                                                                                                                                                                                                                                                                                                                                                                                                  |  |
| Implementation                                       | : | <ul> <li>The business is planned to be scaled up by investment in existing goods like; Rice, Pulse, Soap, Cosmetics, Electrics Item, Diner set Item, Bkash, Load etc.</li> <li>Average 10% gain on sales.</li> <li>The business is operating by entrepreneur. Existing 1 employee.</li> <li>After getting equity fund no employee will be appointed.</li> <li>Entrepreneur is owner of the shop.</li> <li>Collects goods from Chak Bazaar, Dhaka</li> <li>Own Business.</li> </ul> |  |

| Investment Breakdown       |          |          |                |  |  |
|----------------------------|----------|----------|----------------|--|--|
| Particulars                | Existing | Proposed | Proposed Total |  |  |
| Rice ,oil,flour,Suger,Salt | 123220   | 48750    | 171970         |  |  |
| Cosmetics                  | 15000    | 10000    | 25000          |  |  |
| Iccrime,Biscet,Soap        | 18000    | 10000    | 28000          |  |  |
| Electrics Item             | 28980    | 20000    | 48980          |  |  |
| Dinar set                  | 64800    | 10000    | 74800          |  |  |
| Bkash,Load                 | 150000   | 51250    | 201250         |  |  |
| Total                      | 400,000  | 150,000  | 550,000        |  |  |