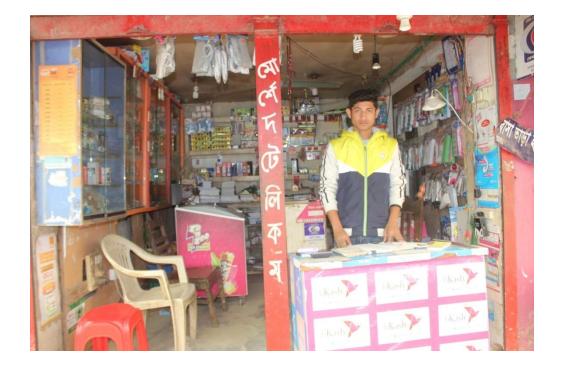

| Proposed Nobin Udyokta Business Info                 |   |                                                                                                                                                                                                                                                                                                                                                                                                                                                                                    |  |
|------------------------------------------------------|---|------------------------------------------------------------------------------------------------------------------------------------------------------------------------------------------------------------------------------------------------------------------------------------------------------------------------------------------------------------------------------------------------------------------------------------------------------------------------------------|--|
| Business Name                                        | : | MORSHED ENTERPRISE                                                                                                                                                                                                                                                                                                                                                                                                                                                                 |  |
| Location                                             | : | Lakkipura Bazer, Jaydabpur, Gazipur.                                                                                                                                                                                                                                                                                                                                                                                                                                               |  |
| Total Investment in BDT                              | : | BDT 5,50,000/-                                                                                                                                                                                                                                                                                                                                                                                                                                                                     |  |
| Financing                                            | : | Self BDT 4,00,000/- (from existing business) 73%<br>Required Investment BDT 1,50,000/- (as equity) 27%                                                                                                                                                                                                                                                                                                                                                                             |  |
| Present salary/drawings<br>from business (estimates) | : | BDT 7000                                                                                                                                                                                                                                                                                                                                                                                                                                                                           |  |
| Proposed Salary                                      | : | BDT 7,000                                                                                                                                                                                                                                                                                                                                                                                                                                                                          |  |
| Size of shop                                         | : | 15 ft x 12 ft= 180 square ft                                                                                                                                                                                                                                                                                                                                                                                                                                                       |  |
| Security of the shop                                 | : | -                                                                                                                                                                                                                                                                                                                                                                                                                                                                                  |  |
| Implementation                                       | : | <ul> <li>The business is planned to be scaled up by investment in existing goods like; Rice, Pulse, Soap, Cosmetics, Electrics Item, Diner set Item, Bkash, Load etc.</li> <li>Average 10% gain on sales.</li> <li>The business is operating by entrepreneur. Existing 1 employee.</li> <li>After getting equity fund no employee will be appointed.</li> <li>Entrepreneur is owner of the shop.</li> <li>Collects goods from Chak Bazaar, Dhaka</li> <li>Own Business.</li> </ul> |  |

Pictures

গাজীপুর সিটি কর্পোরেশন গাজীপুর। গণপ্রজাতদ্বী বাংলাদেশ ট্রেড লাইসেন্স ক্রমিক নহ-জন্য ও মৃষ্ণ্য নিৰক্ষকের কার্যালয় বাইদেশ নং- ০৪/৪৯/ 2020 - 2026 ১৬ জানুয়ারী ২০১০ ব্রিপ্রাব্দে প্রকাশিত এস, আর ও নং ১৭ আইন/২০১০-মূলে সৃষ্ট শীর্ষা গাজীপুর পৌরসতা উপজেলা ঃ গাজীপুর সদর, জেলা ঃ গাজীপুর, বাংলাদেশ। অধীন বিভিন্ন পেশা, ব্যবসা ও লীবিকার জন্য সিটি কর্পোরেশন আইন, ২০০৯-এর অধ্যায়-২, মূলে নিম্নবর্ধিত ব্যক্তি/প্রতিষ্ঠানকে জন্ম সনদ নির্ধারিত শর্তাধীনে ৩০ জনু, ২০... 🤉 💪 ব্রিষ্টাব্দ পর্যন্ত বর্শিত ছানে ব্যবসা পরিচালনার জন্য ট্রেড লাইসেল প্রদান করা হইল। (জন্ম নিবন্ধন বহি হইতে উচ্চৃত) ০১। সন্ত্রাধিকারী/সন্ত্রাধিকারীগণের বিবরণঃ ক) নামঃ (आ: आन्युक रेअनगर्भ নিবজন বহি নং: 000 निवक्तन छात्रिभ : 2.0 / 2 / 0 ] अस খ) পিতা/খামী ঃ. (आ: क्यांभणकल रुआलगजा रिगामाः आहीपर दिवरास 1112 10 ( 3 2 8 ) There will a 7 3 3 6 6 2 6 0 9 9 0 य) श्री विकास २१४ २० काक्रीयुरा , उगर्फीयुर मार् , उगर्णायुर । माः ट्याः धान्त्र ते रेमलावा भयार ০২। ব্যবসা প্রতিষ্ঠানের বিবরণঃ ক) প্রতিষ্ঠানের নাম १..... प्रश्निः भगगः (डिंग)ः 2810015007 लिन्नः 🗌 मा (यायगर्भ (साहमेद वर्षावज्यायज् খ) ব্যবসার ধরণ MI (31): BIAACES WIE, WIAXI X1087 विहास र अवधाव প) ঠিকানা व्याहाग्र म्यार म्याहीयार, हिल्लिकन , दरायम्द HAR 5 1 1 2 1 1 2 1 2 1 2 1 2 2 1 1 2 1 2 2 1 1 2 , 00 । फिन/कराब विवरागः क) नाइराज किम : राजमन 2000 א) מהווהו (em: אומוה ... সর্বমোট : ...