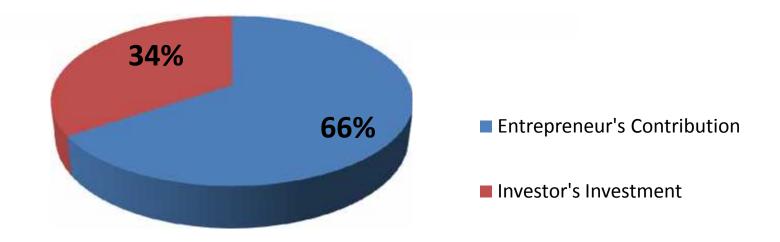

### **Source of Finance**

| Particulars                 | Amount in BDT | In % |
|-----------------------------|---------------|------|
| Entrepreneur's Contribution | 190,000       | 66   |
| Investor's Investment       | 100,000       | 34   |
| Total Investment            | 290,000       | 100  |