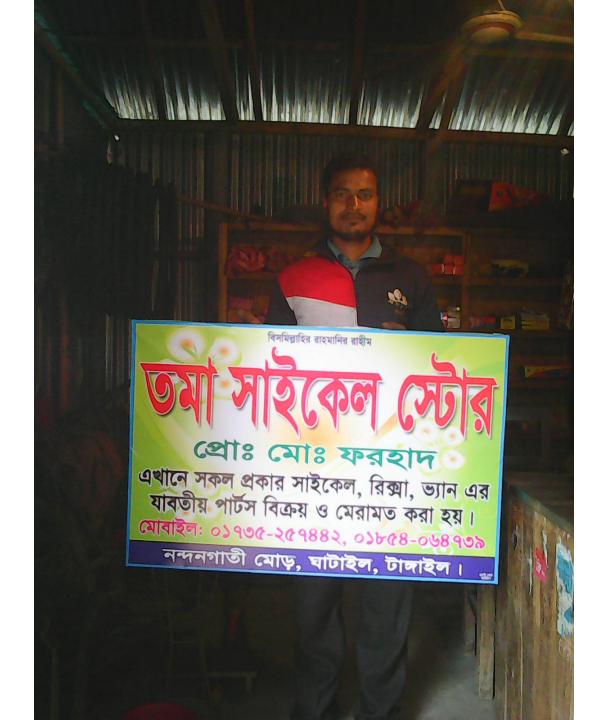

| Proposed Nobin Udyokta Business Info              |   |                                                                                                                                                                                                                                                                                                                                                                                                                            |  |
|---------------------------------------------------|---|----------------------------------------------------------------------------------------------------------------------------------------------------------------------------------------------------------------------------------------------------------------------------------------------------------------------------------------------------------------------------------------------------------------------------|--|
| Business Name                                     | : | Toma Cycle Store                                                                                                                                                                                                                                                                                                                                                                                                           |  |
| Location                                          | : | Nandan gati,Karimpur, Ghatail , Tangail                                                                                                                                                                                                                                                                                                                                                                                    |  |
| Total Investment in BDT                           | : | BDT 80,500                                                                                                                                                                                                                                                                                                                                                                                                                 |  |
| Financing                                         | : | Self BDT 30,500 (from existing business) 28% Required Investment BDT 50,000 (as equity)62%                                                                                                                                                                                                                                                                                                                                 |  |
| Present salary/drawings from business (estimates) | : | BDT 5,000                                                                                                                                                                                                                                                                                                                                                                                                                  |  |
| Proposed Salary                                   | : | BDT 5,000                                                                                                                                                                                                                                                                                                                                                                                                                  |  |
| Size of shop                                      | : | 10 ft x 10 ft= 100 square ft                                                                                                                                                                                                                                                                                                                                                                                               |  |
| Security of the shop                              | : | BDT 1,50,000                                                                                                                                                                                                                                                                                                                                                                                                               |  |
| Implementation                                    | : | <ul> <li>The business is planned to be scaled up by investment in existing goods like Cycle Accessories &amp; servicing etc.</li> <li>Average 20% gain on sales</li> <li>The business is operating by entrepreneur. Existing no employee.</li> <li>One will be appointed after getting equity fund.</li> <li>The shop is rented.</li> <li>Collects goods from Ghatail</li> <li>Agreed grace period is 3 months.</li> </ul> |  |