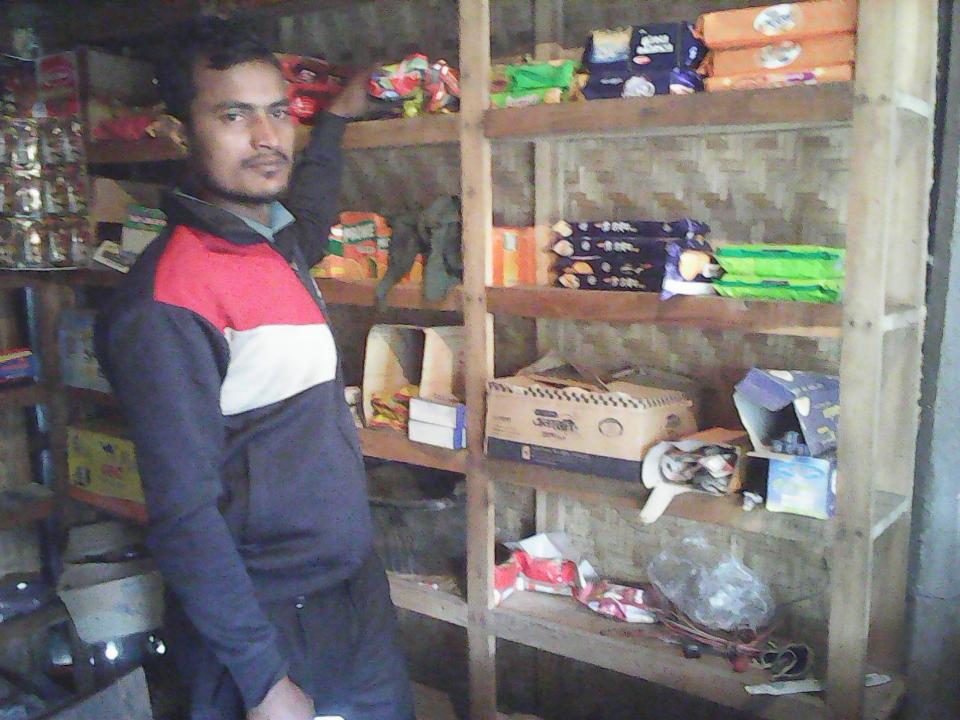

# Pictures

গণপ্রজাতন্ত্রী বাংলাদেশ সরকার Government of the People's Republic of Bangladesh NATIONAL ID CARD / জাতীয় পরিচয় পত্র

নাম: ফরহাদ

Name: FORHAD

পিতা: হোসেন আলী

মাতা: ফাতেমা

Date of Birth: 07 Nov 1982