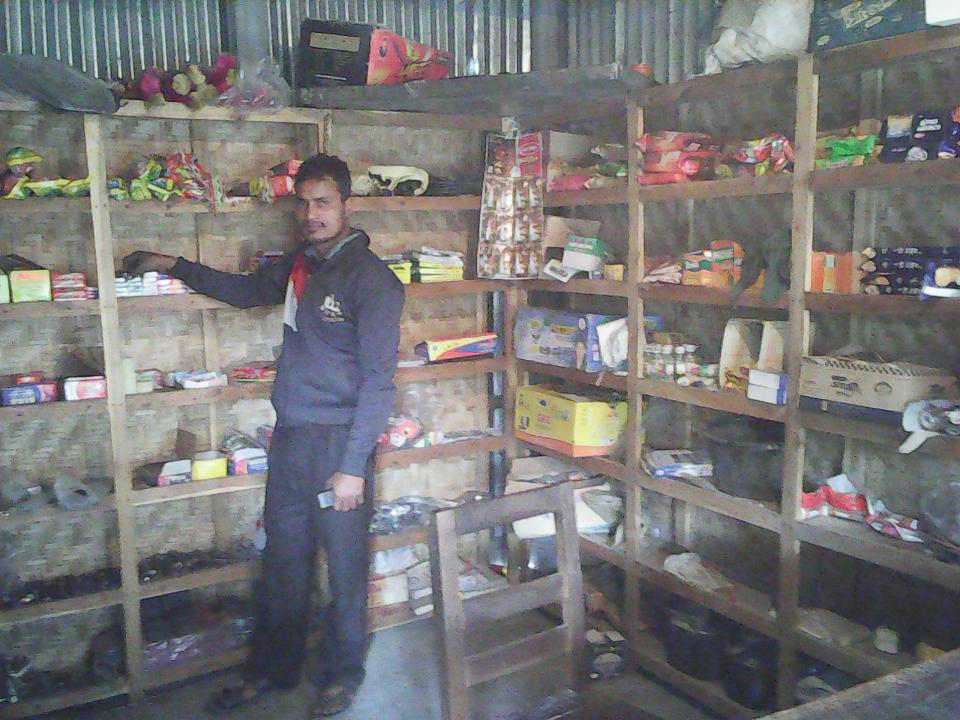

# Pictures

গণপ্রজাতন্ত্রী বাংলাদেশ সরকার Government of the People's Republic of Bangladesh NATIONAL ID CARD / জাতীয় পরিচয় পত্র

নাম: ফরহাদ

Name: FORHAD

পিতা: হোসেন আলী

মাতা: ফাতেমা

Date of Birth: 07 Nov 1982