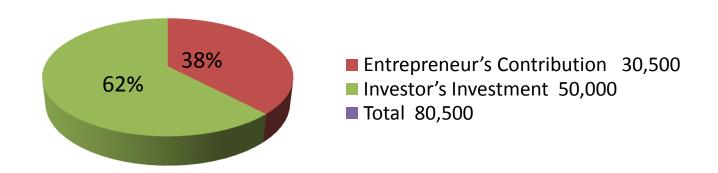

| Proposed Nobin Udyokta Business Info              |   |                                                                                                                                                                                                                                                                                                                                                                                                                            |  |
|---------------------------------------------------|---|----------------------------------------------------------------------------------------------------------------------------------------------------------------------------------------------------------------------------------------------------------------------------------------------------------------------------------------------------------------------------------------------------------------------------|--|
| Business Name                                     | : | Toma Cycle Store                                                                                                                                                                                                                                                                                                                                                                                                           |  |
| Location                                          | : | Nandan gati,Karimpur, Ghatail , Tangail                                                                                                                                                                                                                                                                                                                                                                                    |  |
| Total Investment in BDT                           | : | BDT 80,500                                                                                                                                                                                                                                                                                                                                                                                                                 |  |
| Financing                                         | : | Self BDT 30,500 (from existing business) 28% Required Investment BDT 50,000 (as equity)62%                                                                                                                                                                                                                                                                                                                                 |  |
| Present salary/drawings from business (estimates) | : | BDT 5,000                                                                                                                                                                                                                                                                                                                                                                                                                  |  |
| Proposed Salary                                   | : | BDT 5,000                                                                                                                                                                                                                                                                                                                                                                                                                  |  |
| Size of shop                                      | : | 10 ft x 10 ft= 100 square ft                                                                                                                                                                                                                                                                                                                                                                                               |  |
| Security of the shop                              | : | BDT 1,50,000                                                                                                                                                                                                                                                                                                                                                                                                               |  |
| Implementation                                    | : | <ul> <li>The business is planned to be scaled up by investment in existing goods like Cycle Accessories &amp; servicing etc.</li> <li>Average 20% gain on sales</li> <li>The business is operating by entrepreneur. Existing no employee.</li> <li>One will be appointed after getting equity fund.</li> <li>The shop is rented.</li> <li>Collects goods from Ghatail</li> <li>Agreed grace period is 3 months.</li> </ul> |  |

| Investment Breakdown                        |          |          |         |  |  |
|---------------------------------------------|----------|----------|---------|--|--|
| Particulars                                 | Existing | Proposed | #VALUE! |  |  |
| Tayar (15x420)                              | 6,300    | 10,080   | 16380   |  |  |
| Sit cover, Hafs, Bearing, Bush, Bell, case, |          |          |         |  |  |
| Chain, ,Feble,Sit,Spoke,But,Brake           | 18,895   |          | 18895   |  |  |
| Tube (35x135)                               | 4,725    | 3,240    | 7965    |  |  |
| Frog (10x580)                               | 580      |          | 580     |  |  |
| Chesis                                      | 0        | 8,400    | 8400    |  |  |
| Exel                                        |          | 18,000   | 18000   |  |  |
| Ring                                        |          | 5,280    | 5280    |  |  |
| Handel                                      |          | 5000     | 5000    |  |  |
|                                             | 30,500   | 50,000   | 80500   |  |  |