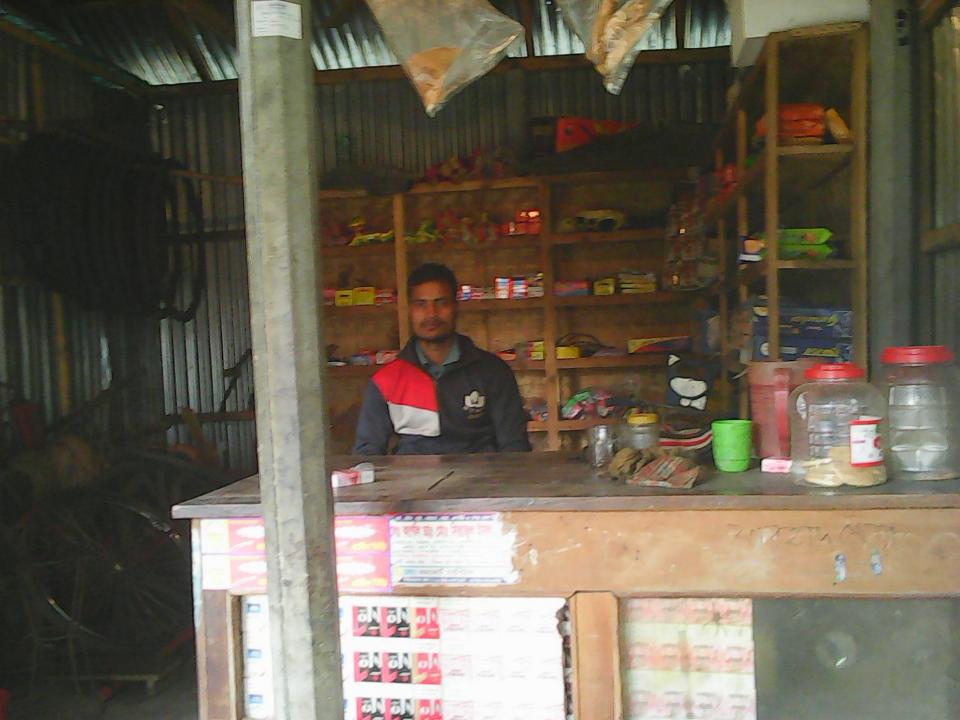

# Pictures

গণপ্রজাতন্ত্রী বাংলাদেশ সরকার Government of the People's Republic of Bangladesh NATIONAL ID CARD / জাতীয় পরিচয় পত্র

নাম: ফরহাদ

Name: FORHAD

পিতা: হোসেন আলী

মাতা: ফাতেমা

Date of Birth: 07 Nov 1982