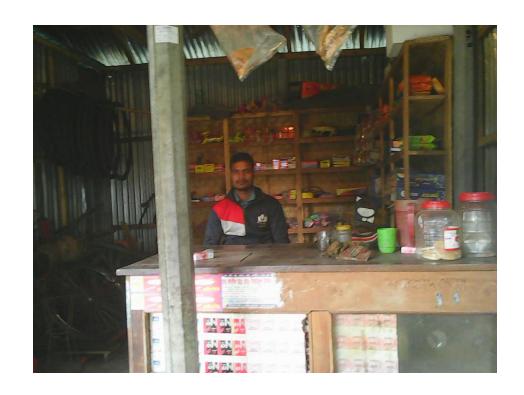

# Pictures

গণপ্রজাতন্ত্রী বাংলাদেশ সরকার Government of the People's Republic of Bangladesh NATIONAL ID CARD / জাতীয় পরিচয় পত্র

নাম: ফরহাদ

Name: FORHAD

পিতা: হোসেন আলী

মাতা: ফাতেমা

Date of Birth: 07 Nov 1982