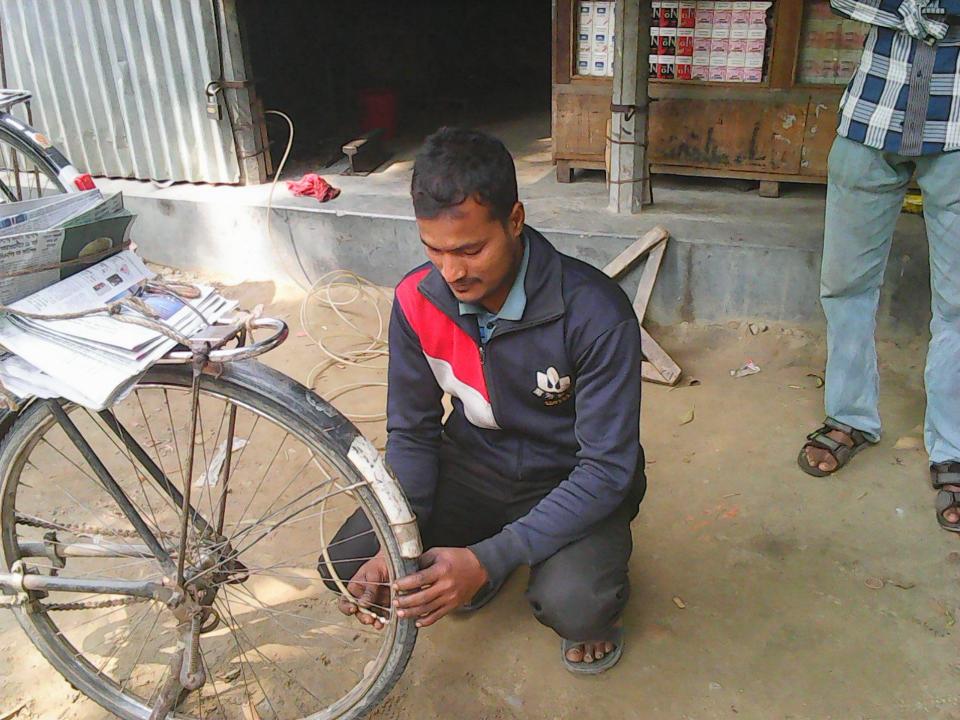

# Pictures

গণপ্রজাতন্ত্রী বাংলাদেশ সরকার Government of the People's Republic of Bangladesh NATIONAL ID CARD / জাতীয় পরিচয় পত্র

নাম: ফরহাদ

Name: FORHAD

পিতা: হোসেন আলী

মাতা: ফাতেমা

Date of Birth: 07 Nov 1982