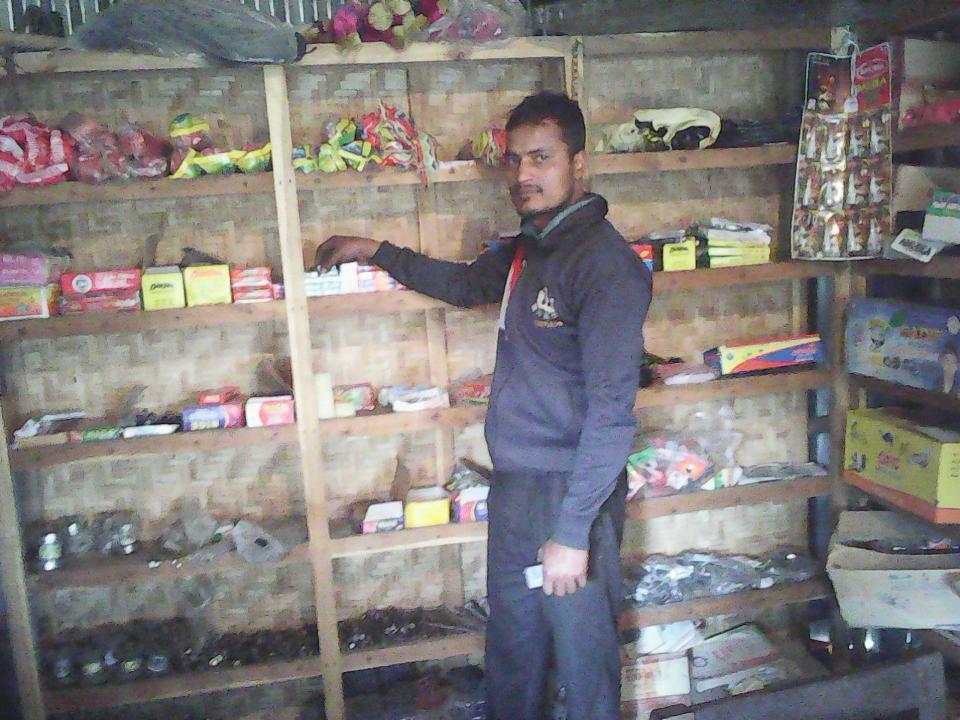

# Pictures

গণপ্রজাতন্ত্রী বাংলাদেশ সরকার Government of the People's Republic of Bangladesh NATIONAL ID CARD / জাতীয় পরিচয় পত্র

নাম: ফরহাদ

Name: FORHAD

পিতা: হোসেন আলী

মাতা: ফাতেমা

Date of Birth: 07 Nov 1982