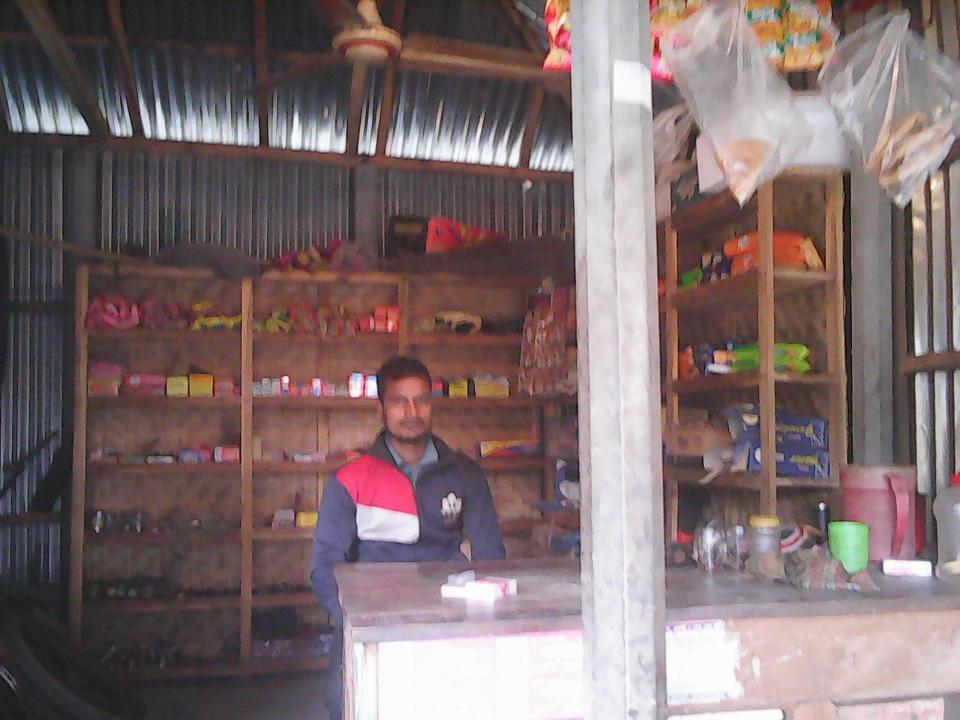

# Pictures

গণপ্রজাতন্ত্রী বাংলাদেশ সরকার Government of the People's Republic of Bangladesh NATIONAL ID CARD / জাতীয় পরিচয় পত্র

নাম: ফরহাদ

Name: FORHAD

পিতা: হোসেন আলী

মাতা: ফাতেমা

Date of Birth: 07 Nov 1982