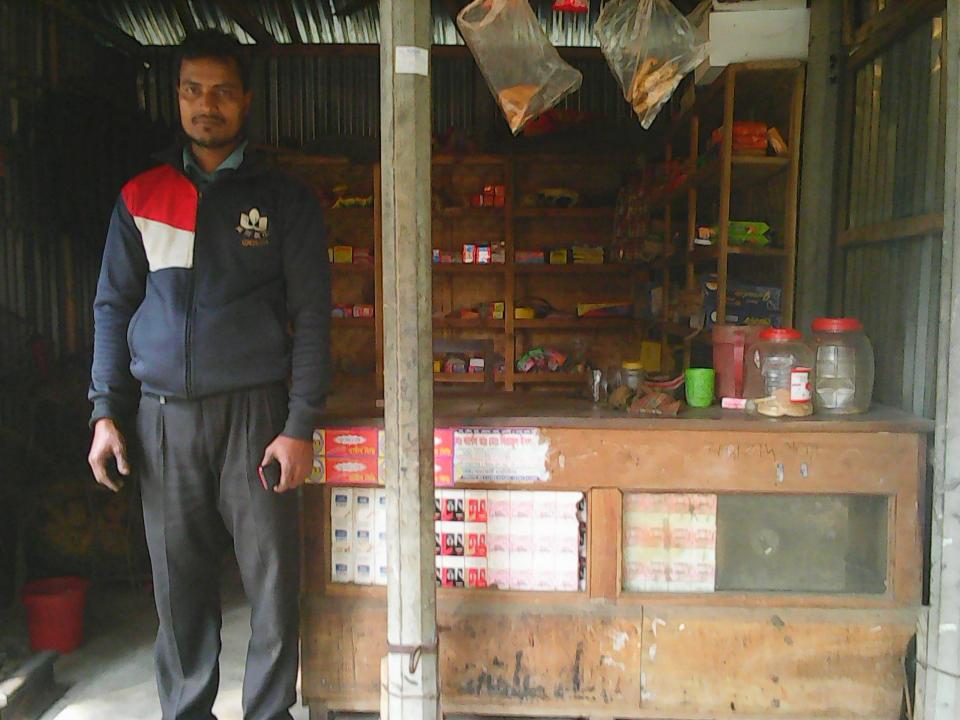

| Proposed Nobin Udyokta Business Info              |   |                                                                                                                                                                                                                                                                                                                                                                                                                            |  |
|---------------------------------------------------|---|----------------------------------------------------------------------------------------------------------------------------------------------------------------------------------------------------------------------------------------------------------------------------------------------------------------------------------------------------------------------------------------------------------------------------|--|
| Business Name                                     | : | Toma Cycle Store                                                                                                                                                                                                                                                                                                                                                                                                           |  |
| Location                                          | : | Nandan gati,Karimpur, Ghatail , Tangail                                                                                                                                                                                                                                                                                                                                                                                    |  |
| Total Investment in BDT                           | : | BDT 80,500                                                                                                                                                                                                                                                                                                                                                                                                                 |  |
| Financing                                         | : | Self BDT 30,500 (from existing business) 28% Required Investment BDT 50,000 (as equity)62%                                                                                                                                                                                                                                                                                                                                 |  |
| Present salary/drawings from business (estimates) | : | BDT 5,000                                                                                                                                                                                                                                                                                                                                                                                                                  |  |
| Proposed Salary                                   | : | BDT 5,000                                                                                                                                                                                                                                                                                                                                                                                                                  |  |
| Size of shop                                      | : | 10 ft x 10 ft= 100 square ft                                                                                                                                                                                                                                                                                                                                                                                               |  |
| Security of the shop                              | : | BDT 1,50,000                                                                                                                                                                                                                                                                                                                                                                                                               |  |
| Implementation                                    | : | <ul> <li>The business is planned to be scaled up by investment in existing goods like Cycle Accessories &amp; servicing etc.</li> <li>Average 20% gain on sales</li> <li>The business is operating by entrepreneur. Existing no employee.</li> <li>One will be appointed after getting equity fund.</li> <li>The shop is rented.</li> <li>Collects goods from Ghatail</li> <li>Agreed grace period is 3 months.</li> </ul> |  |