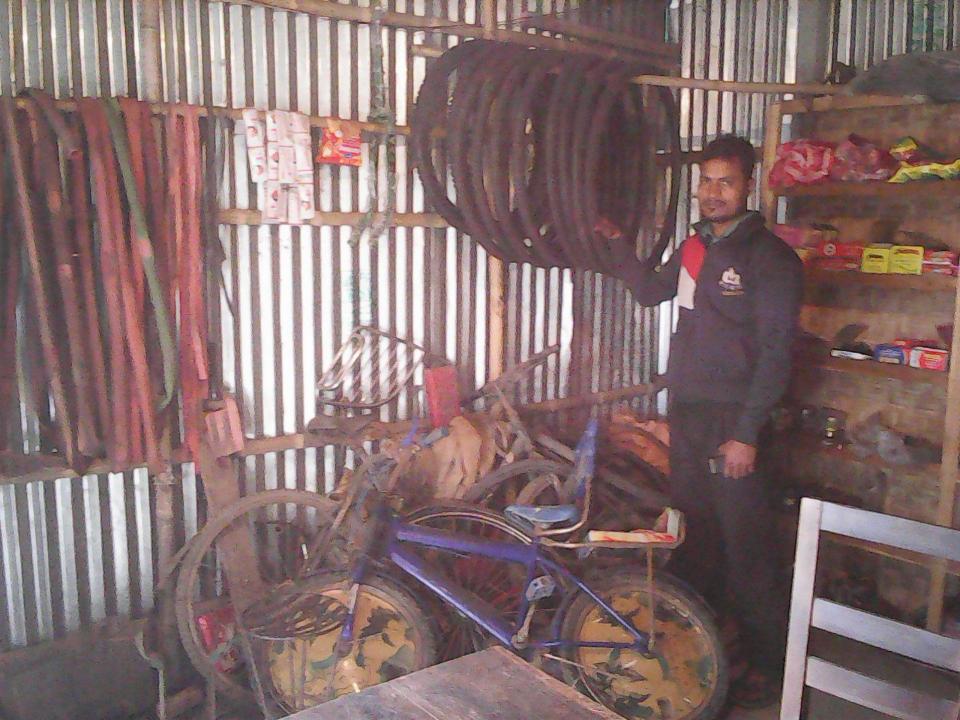

# Pictures

গণপ্রজাতন্ত্রী বাংলাদেশ সরকার Government of the People's Republic of Bangladesh NATIONAL ID CARD / জাতীয় পরিচয় পত্র

নাম: ফরহাদ

Name: FORHAD

পিতা: হোসেন আলী

মাতা: ফাতেমা

Date of Birth: 07 Nov 1982