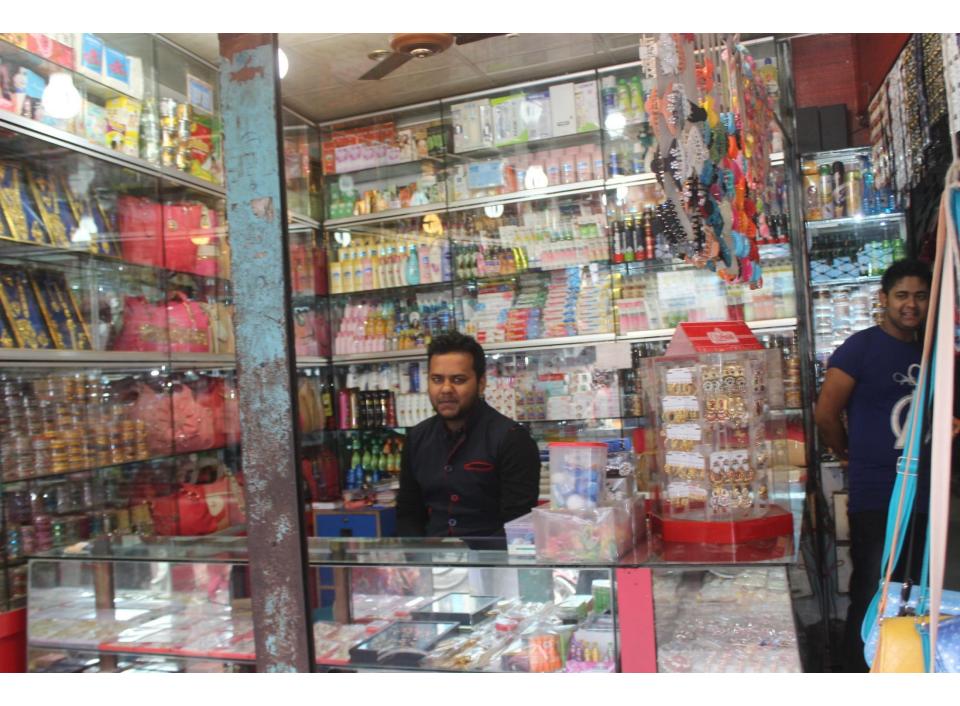

# Pictures

এই কারটি পশালেকটি বালায়েশ সকলের কাশনি কারটি বাবারকারী বারীত কাশ কোনার পাতার তোক কিবলৈ পাটা অভিনে কারা দেয়ার কারা অনুবাধ করা হত্যা। কিবলাং সামানুবার পালারক, বোলারকার, ভাকথর বেলিকপুর - ১০১০, ক্রমান্তর্ভার কর্মন