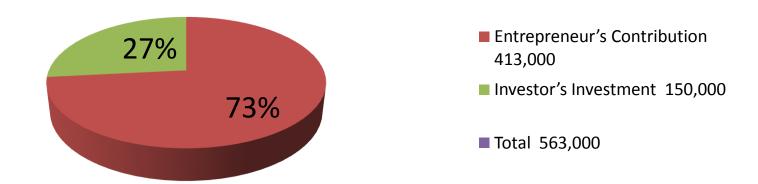

| Proposed Nobin Udyokta Business Info              |   |                                                                                                                                                                                                                                                                                                                                                                                                                                                                                       |  |  |
|---------------------------------------------------|---|---------------------------------------------------------------------------------------------------------------------------------------------------------------------------------------------------------------------------------------------------------------------------------------------------------------------------------------------------------------------------------------------------------------------------------------------------------------------------------------|--|--|
| Business Name                                     | : | BRISTY COSMETICS                                                                                                                                                                                                                                                                                                                                                                                                                                                                      |  |  |
| Location                                          | : | Ruhitpur Bazar, Keranigonj, Dhaka                                                                                                                                                                                                                                                                                                                                                                                                                                                     |  |  |
| Total Investment in BDT                           | : | BDT 5,63,000/-                                                                                                                                                                                                                                                                                                                                                                                                                                                                        |  |  |
| Financing                                         | : | Self BDT 4,13,000/- (from existing business) 73% Required Investment BDT 1,50,000/- (as equity) 27%                                                                                                                                                                                                                                                                                                                                                                                   |  |  |
| Present salary/drawings from business (estimates) | • | BDT 5,000/-                                                                                                                                                                                                                                                                                                                                                                                                                                                                           |  |  |
| Proposed Salary                                   | : | BDT 5,000/-                                                                                                                                                                                                                                                                                                                                                                                                                                                                           |  |  |
| Size of shop                                      | : | 12 ft x 10 ft= 120 square ft                                                                                                                                                                                                                                                                                                                                                                                                                                                          |  |  |
| Security of the shop                              | : | BDT 5,000/-                                                                                                                                                                                                                                                                                                                                                                                                                                                                           |  |  |
| Implementation                                    | : | <ul> <li>The business is planned to be scaled up by investment in existing goods like; Emitition, Bag, Face wash, Lotion, Paste, Purse, Shampoo, Soap, Cream etc.</li> <li>Average 20% gain on sale.</li> <li>The business is operating by entrepreneur. Existing one employee.</li> <li>After getting equity fund one employee will be appointed.</li> <li>The shop is rented.</li> <li>Collects goods from Chalk Bazar, Dhaka.</li> <li>Agreed grace period is 3 months.</li> </ul> |  |  |