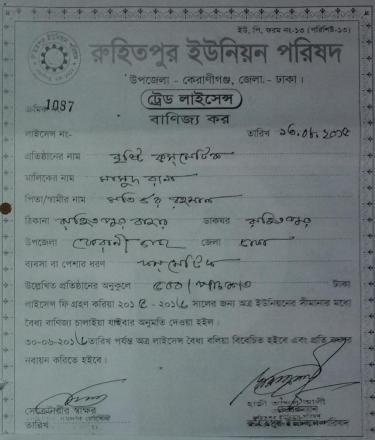

# Pictures

এই কারটি পশালেকটি বালায়েশ সকলের কাশনি কারটি বাবারকারী বারীত কাশ কোনার পাতার তোক কিবলৈ পাটা অভিনে কারা দেয়ার কারা অনুবাধ করা হত্যা। কিবলাং সামানুবার পালারক, বোলারকার, ভাকথর বেলিকপুর - ১০১০, ক্রমান্তর্ভার কর্মন