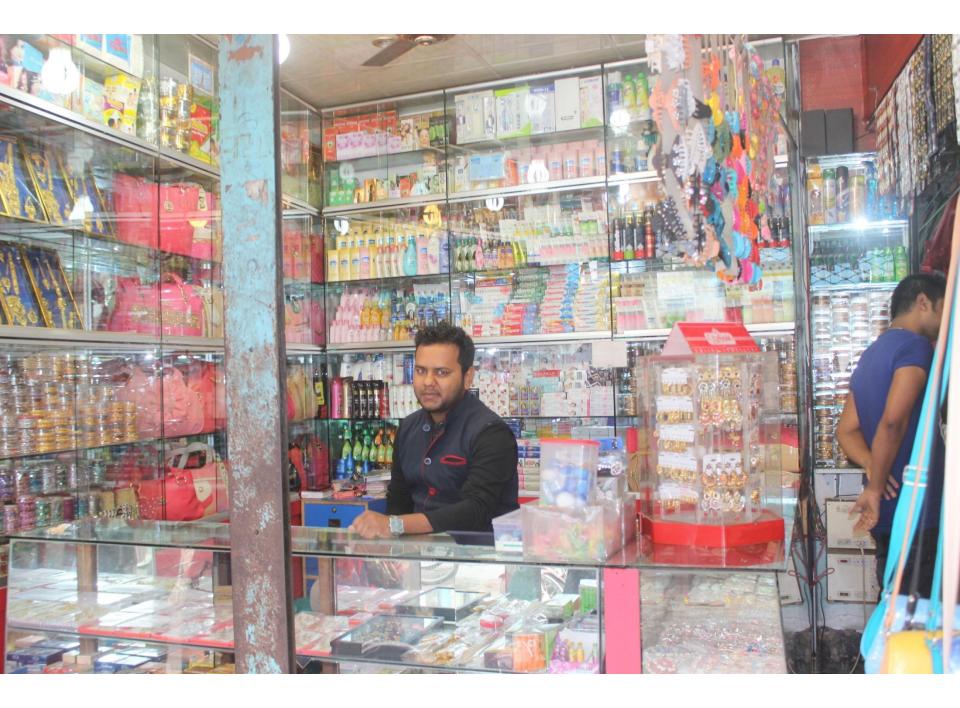

# Pictures

এই কারটি পশালেকটি বালায়েশ সকলের কাশনি কারটি বাবারকারী বারীত কাশ কোনার পাতার তোক কিবলৈ পাটা অভিনে কারা দেয়ার কারা অনুবাধ করা হত্যা। কিবলাং সামানুবার পালারক, বোলারকার, ভাকথর বেলিকপুর - ১০১০, ক্রমান্তর্ভার কর্মন