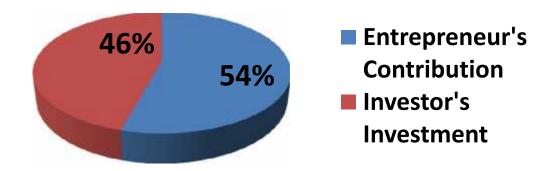

### **Source of Finance**

| Source                      | Amount in BDT | In % |
|-----------------------------|---------------|------|
| Particulars                 |               |      |
| Entrepreneur's Contribution | 83,000        | 54   |
| Investor's Investment       | 70,000        | 46   |
| Total Investment            | 153,000       | 100  |