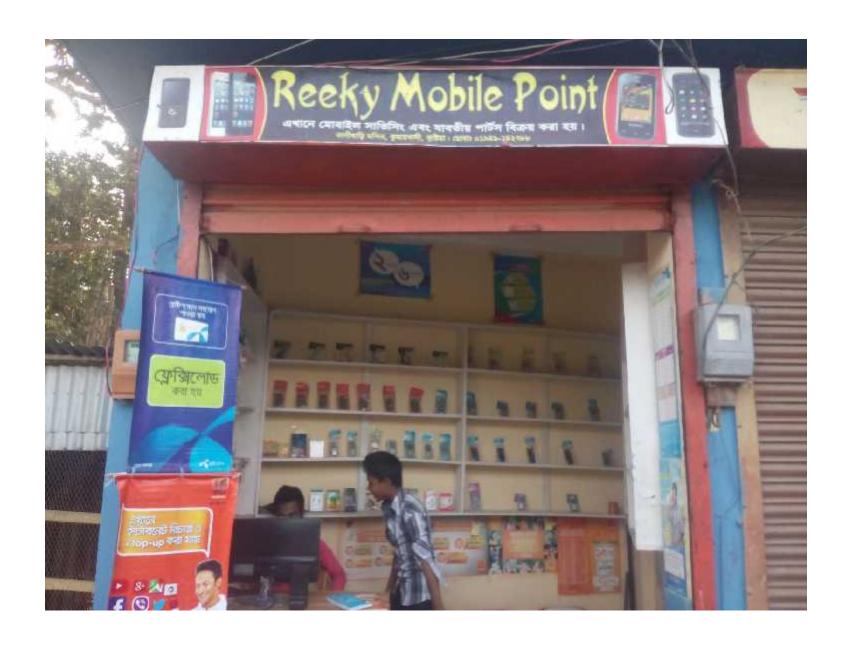

#### PROPOSED NOBIN UDYOKTA BUSINESS INFO

| Business Name                                                                                                                 | : | Reeky Mobile point                                                                                                                                                                                                                                                              |
|-------------------------------------------------------------------------------------------------------------------------------|---|---------------------------------------------------------------------------------------------------------------------------------------------------------------------------------------------------------------------------------------------------------------------------------|
| Address/ Location                                                                                                             | : | Kalibari Mor, Kumarkhali, Kushtia.                                                                                                                                                                                                                                              |
| Total Investment in BDT                                                                                                       | : | BDT: 1,53,000                                                                                                                                                                                                                                                                   |
| Financing                                                                                                                     | : | Self BDT: 83,000 (from existing business) Required Investment BDT 70,000 (as equity)                                                                                                                                                                                            |
| Present salary/drawings from business (estimates)                                                                             | : | BDT <b>5,000</b> ( Five thousand)                                                                                                                                                                                                                                               |
| Proposed Salary                                                                                                               | • | BDT <b>5,000</b> (Five thousand)                                                                                                                                                                                                                                                |
| Proposed Business Implementation Plan  (i) % of present gross profit margin  (ii) Estimated % of proposed gross profit margin | : | <ul> <li>✓ Goods like Mobile Accessories, Song load &amp; Flexi load, B- kash, Mobile Set, Mobile Servicing &amp; Internet Works.</li> <li>✓ Average 80 % gain on sales (Major Sales area- Song load, Mobile Servicing).</li> <li>✓ Agreed grace period is 3 months.</li> </ul> |