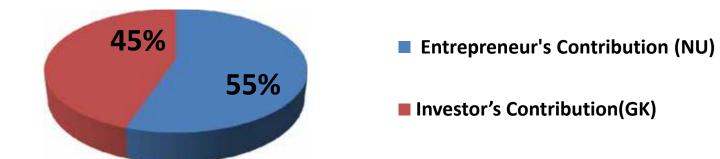

## **Source of Finance**

| Source                           | Amount in BDT | In % |
|----------------------------------|---------------|------|
| Entrepreneur's Contribution (NU) | 160,000       | 55   |
| Investor's Contribution(GK)      | 130,000       | 45   |
| Total Investment                 | 290,000       | 100  |