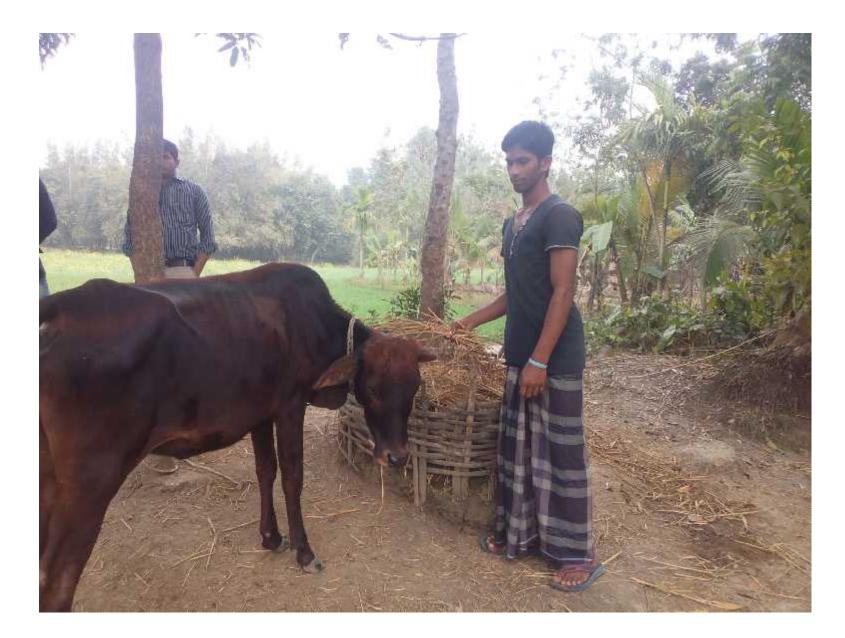

Grameen kalyan
Proposed NU Business Name :Rehena Cow Fattening Farm

### **PROPOSED NOBIN UDYOKTA BUSINESS INFO**

| Business Name           | : | Rehena Cow Fattening Farm.                                                                                                          |  |  |
|-------------------------|---|-------------------------------------------------------------------------------------------------------------------------------------|--|--|
| Address/ Location       | : | Vill: Madhupur, Post: Madhupur                                                                                                      |  |  |
|                         |   | Thana : Kumarkhali, District: Kushtia.                                                                                              |  |  |
| Total Investment in BDT | : | BDT: 2,90,000                                                                                                                       |  |  |
| Financing               | : | Self financing: BDT: 1,60,000                                                                                                       |  |  |
|                         |   | Required Investment: BDT: 1,30,000 (as equity)                                                                                      |  |  |
| Present salary          | : | Nil                                                                                                                                 |  |  |
| Proposed Salary         | : | BDT 4000 (Four thousand only)                                                                                                       |  |  |
| Proposed Business       |   | Start with having 4 cows @ TK. 40,000/- each;                                                                                       |  |  |
| Implementation Plan:    | : | In every six months the cows will be sold and new cow<br>will purchase; i.e. each cycle of cow fattening will be<br>for six months; |  |  |
|                         |   | Feeding cost of each cow/cycle = BDT 18,000-;                                                                                       |  |  |
|                         |   | Selling price of each cow after every cycle BDT<br>85,000/-;                                                                        |  |  |
|                         |   | Expected doctor and medicine cost for each cow per cycle = 1,000/-;                                                                 |  |  |
|                         |   | Payback period to the investor is 3 years;                                                                                          |  |  |
|                         |   | > Expected date to start the project is as soon as possible. $\frac{5}{5}$                                                          |  |  |