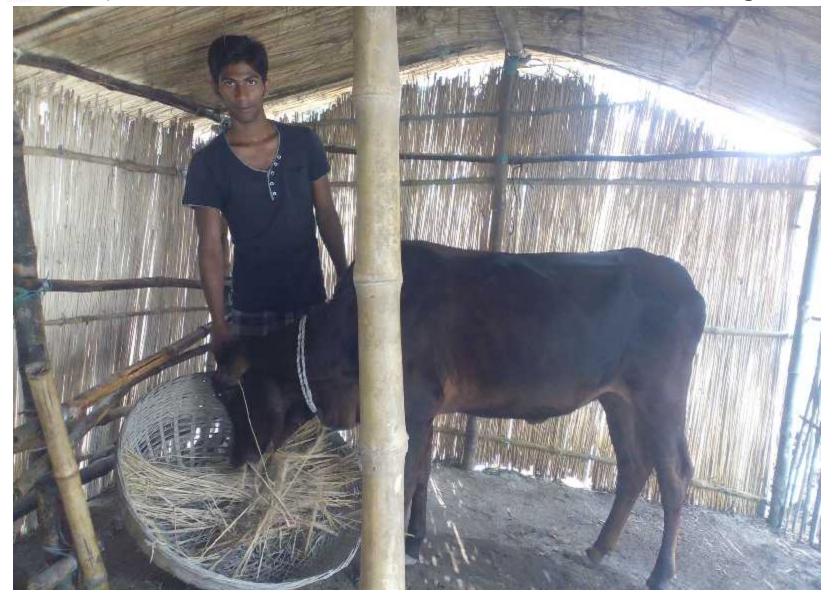

Grameen kalyan
Proposed NU Business Name :Rehena Cow Fattening Farm



#### BRIEF BIO OF THE PROPOSED NOBIN UDYOKTA

| Name and address                                                                                                                                                                                                                                                                                       | : | Md. Raju Ahmmed<br>Vill : Madhupur, Post: Chapra<br>Thana : Kumarkhali, District: Kushtia                                                                                                                                                             |  |  |
|--------------------------------------------------------------------------------------------------------------------------------------------------------------------------------------------------