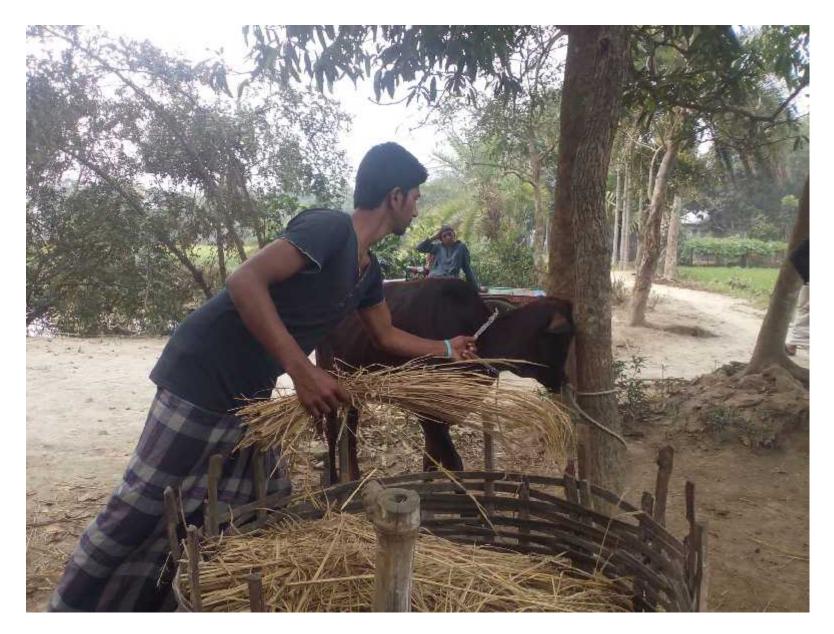

Grameen kalyan
Proposed NU Business Name :Rehena Cow Fattening Farm

### **PROPOSED NOBIN UDYOKTA BUSINESS INFO**

| Business Name           | : | Rehena Cow Fattening Farm.                                                                                                          |  |  |
|-------------------------|---|-------------------------------------------------------------------------------------------------------------------------------------|--|--|
| Address/ Location       | : | Vill: Madhupur, Post: Madhupur                                                                                                      |  |  |
|                         |   | Thana : Kumarkhali, District: Kushtia.                                                                                              |  |  |
| Total Investment in BDT | : | BDT: 2,90,000                                                                                                                       |  |  |
| Financing               | : | Self financing: BDT: 1,60,000                                                                                                       |  |  |
|                         |   | Required Investment: BDT: 1,30,000 (as equity)                                                                                      |  |  |
| Present salary          | : | Nil                                                                                                                                 |  |  |
| Proposed Salary         | : | BDT 4000 (Four thousand only)                                                                                                       |  |  |
| Proposed Business       |   | Start with having 4 cows @ TK. 40,000/- each;                                                                                       |  |  |
| Implementation Plan:    | : | In every six months the cows will be sold and new cow<br>will purchase; i.e. each cycle of cow fattening will be<br>for six months; |  |  |
|                         |   | Feeding cost of each cow/cycle = BDT 18,000-;                                                                                       |  |  |
|                         |   | Selling price of each cow after every cycle BDT<br>85,000/-;                                                                        |  |  |
|                         |   | Expected doctor and medicine cost for each cow per cycle = 1,000/-;                                                                 |  |  |
|                         |   | Payback period to the investor is 3 years;                                                                                          |  |  |
|                         |   | > Expected date to start the project is as soon as possible. $\frac{5}{5}$                                                          |  |  |