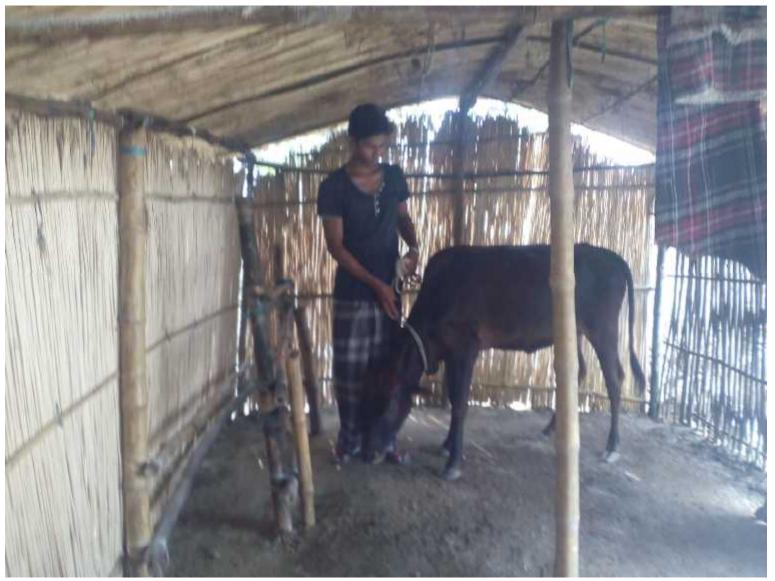

# SWOT ANALYSIS

| STRENGTH <ul> <li>Employment:</li> <li>Self: 1</li> <li>Others (beyond family): 0</li> <li>Future employment: 0</li> <li>Ownership in his own name.</li> </ul> | WEAKNESS<br>Shortage of foods in rainy season. |
|----------------------------------------------------------------------------------------------------------------------------------------------------------------|------------------------------------------------|
| Opportunities<br>Local Veterinary Doctors;<br>This area is famous for cattle fattening;<br>Investor's money will be payback in three<br>years.                 | THREATS<br>Theft;<br>Disease.                  |

Presented at 14<sup>th</sup> Ex. SB Design Lab on Feb 29, 2016 at Grameen Kalyan

Thank you

## Proposed Shade Place



### Existing Shade & Cow









### NU with his Father & Mother



### NU With his Mother



# **Thank You**