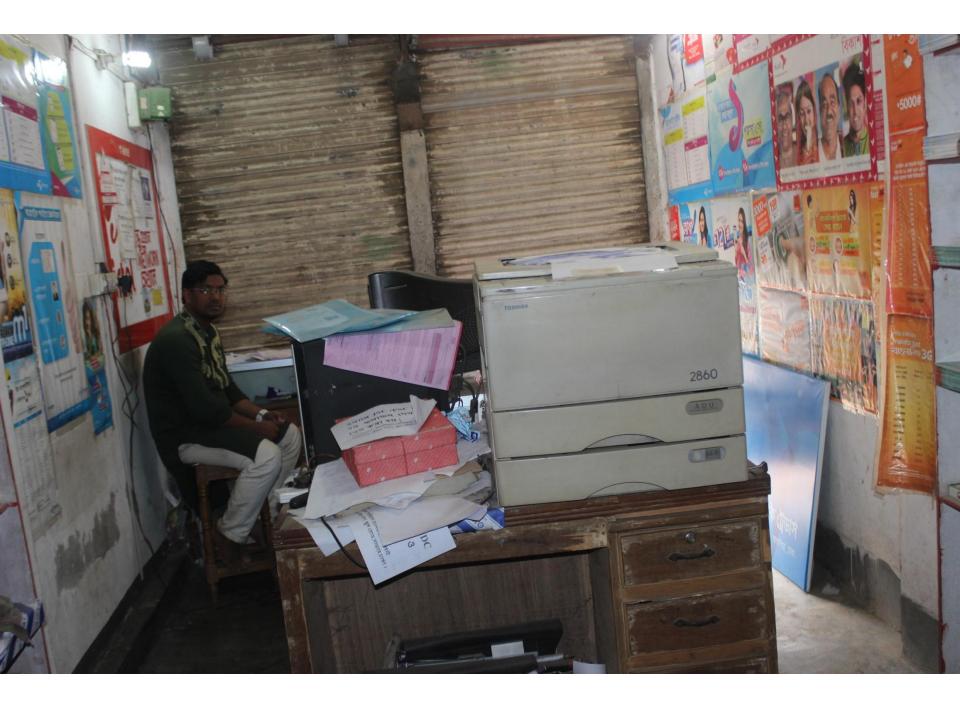

### **Proposed Nobin Udyokta Business Info**

|                                                      | - | -                                                                                                                                                                                                                                                                                                                                                                                              |  |  |
|------------------------------------------------------|---|------------------------------------------------------------------------------------------------------------------------------------------------------------------------------------------------------------------------------------------------------------------------------------------------------------------------------------------------------------------------------------------------|--|--|
| Business Name                                        | : | BISMILLAH TELECOM & COMPUTER TRANNIN CENTRE                                                                                                                                                                                                                                                                                                                                                    |  |  |
| Location                                             | : | Noyarhat bazar,Savar, Dhaka                                                                                                                                                                                                                                                                                                                                                                    |  |  |
| Total Investment in BDT                              | : | BDT 3,73,300/-                                                                                                                                                                                                                                                                                                                                                                                 |  |  |
| Financing                                            | : | Self BDT 2,73,300(from existing business) 73%                                                                                                                                                                                                                                                                                                                                                  |  |  |
|                                                      |   | Required Investment BDT 1,00,000(as equity) 27%                                                                                                                                                                                                                                                                                                                                                |  |  |
| Present salary/drawings<br>from business (estimates) | • | BDT 8,000                                                                                                                                                                                                                                                                                                                                                                                      |  |  |
| Proposed Salary                                      | : | BDT 8,000                                                                                                                                                                                                                                                                                                                                                                                      |  |  |
| Size of shop                                         | : | 25 ft x 12 ft= 300 square ft                                                                                                                                                                                                                                                                                                                                                                   |  |  |
| Security of the shop                                 | : | 50,000                                                                                                                                                                                                                                                                                                                                                                                         |  |  |
| Implementation                                       | : | <ul> <li>The business is planned to be scaled up by investment in existing goods like: Mobile, sound box, book, bkash, flaxiload etc.</li> <li>Average 15% gain on sale.</li> <li>The business is operating by entrepreneur. Existing no employee.</li> <li>He is doing his business in rent place.</li> <li>Collects goods from company.</li> <li>Agreed grace period is 3 months.</li> </ul> |  |  |

| Investment Breakdown           |          |          |                |  |  |
|--------------------------------|----------|----------|----------------|--|--|
| Particulars                    | Existing | Proposed | Proposed Total |  |  |
| Computer (2 x 25,000)          | 50,000   | -        | 50,000         |  |  |
| Photocopy machine (1 x 45,000) | 45,000   | -        | 45,000         |  |  |
| Mobile ( 20 x 1,500)           | 30,000   | 50,000   | 80,000         |  |  |
| Scning machine ( 1 x 4,300)    | 4,300    | -        | 4,300          |  |  |
| Printer ( 2 x 5,000)           | 10,000   | -        | 10,000         |  |  |
| Sound box ( 2 x 2,000)         | 4,000    | -        | 4,000          |  |  |
| Book                           | 10,000   | -        | 10,000         |  |  |
| Flaxi load                     | 20,000   | -        | 20,000         |  |  |
| Bkash                          | 1,00,000 | 50,000   | 1,50,000       |  |  |
| Total                          | 2,73,300 | 1,00,000 | 3,73,300       |  |  |