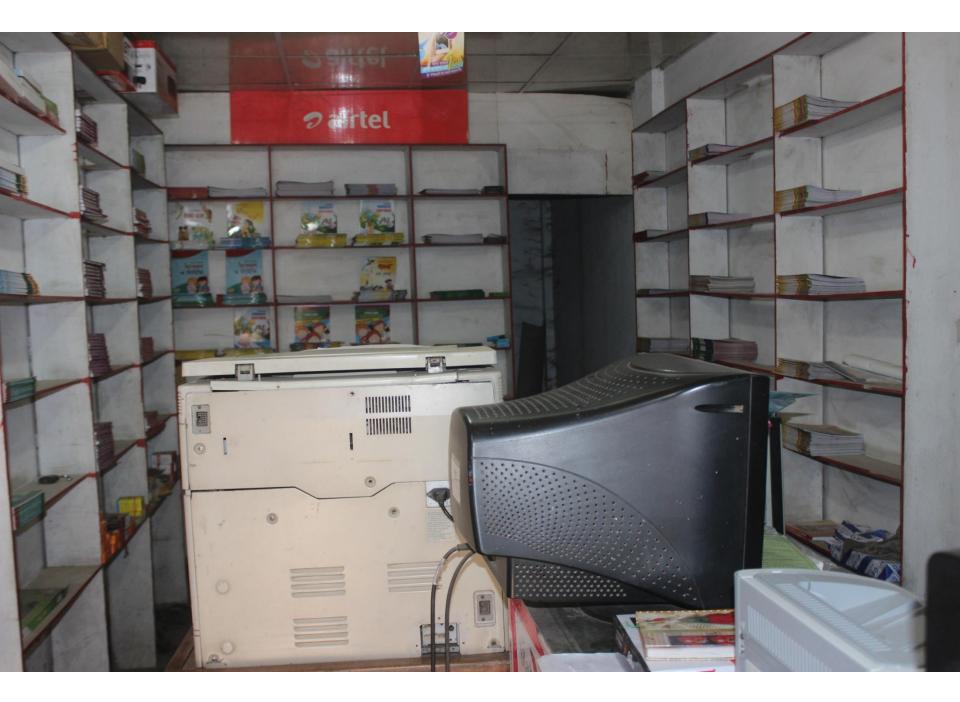

### **Proposed Nobin Udyokta Business Info**

|                                                      | - | -                                                                                                                                                                                                                                                                                                                                                                                              |  |  |
|------------------------------------------------------|---|------------------------------------------------------------------------------------------------------------------------------------------------------------------------------------------------------------------------------------------------------------------------------------------------------------------------------------------------------------------------------------------------|--|--|
| Business Name                                        | : | BISMILLAH TELECOM & COMPUTER TRANNIN CENTRE                                                                                                                                                                                                                                                                                                                                                    |  |  |
| Location                                             | : | Noyarhat bazar,Savar, Dhaka                                                                                                                                                                                                                                                                                                                                                                    |  |  |
| Total Investment in BDT                              | : | BDT 3,73,300/-                                                                                                                                                                                                                                                                                                                                                                                 |  |  |
| Financing                                            | : | Self BDT 2,73,300(from existing business) 73%                                                                                                                                                                                                                                                                                                                                                  |  |  |
|                                                      |   | Required Investment BDT 1,00,000(as equity) 27%                                                                                                                                                                                                                                                                                                                                                |  |  |
| Present salary/drawings<br>from business (estimates) | • | BDT 8,000                                                                                                                                                                                                                                                                                                                                                                                      |  |  |
| Proposed Salary                                      | : | BDT 8,000                                                                                                                                                                                                                                                                                                                                                                                      |  |  |
| Size of shop                                         | : | 25 ft x 12 ft= 300 square ft                                                                                                                                                                                                                                                                                                                                                                   |  |  |
| Security of the shop                                 | : | 50,000                                                                                                                                                                                                                                                                                                                                                                                         |  |  |
| Implementation                                       | : | <ul> <li>The business is planned to be scaled up by investment in existing goods like: Mobile, sound box, book, bkash, flaxiload etc.</li> <li>Average 15% gain on sale.</li> <li>The business is operating by entrepreneur. Existing no employee.</li> <li>He is doing his business in rent place.</li> <li>Collects goods from company.</li> <li>Agreed grace period is 3 months.</li> </ul> |  |  |

| Investment Breakdown           |          |          |                |  |  |
|--------------------------------|----------|----------|----------------|--|--|
| Particulars                    | Existing | Proposed | Proposed Total |  |  |
| Computer (2 x 25,000)          | 50,000   | -        | 50,000         |  |  |
| Photocopy machine (1 x 45,000) | 45,000   | -        | 45,000         |  |  |
| Mobile ( 20 x 1,500)           | 30,000   | 50,000   | 80,000         |  |  |
| Scning machine ( 1 x 4,300)    | 4,300    | -        | 4,300          |  |  |
| Printer ( 2 x 5,000)           | 10,000   | -        | 10,000         |  |  |
| Sound box ( 2 x 2,000)         | 4,000    | -        | 4,000          |  |  |
| Book                           | 10,000   | -        | 10,000         |  |  |
| Flaxi load                     | 20,000   | -        | 20,000         |  |  |
| Bkash                          | 1,00,000 | 50,000   | 1,50,000       |  |  |
| Total                          | 2,73,300 | 1,00,000 | 3,73,300       |  |  |