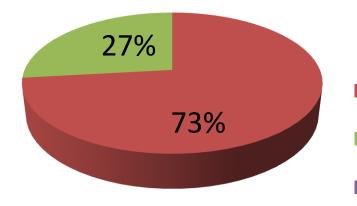

### **Proposed Nobin Udyokta Business Info**

|                                                      | - | -                                                                                                                                                                                                                                                                                                                                                                                              |  |  |
|------------------------------------------------------|---|------------------------------------------------------------------------------------------------------------------------------------------------------------------------------------------------------------------------------------------------------------------------------------------------------------------------------------------------------------------------------------------------|--|--|
| Business Name                                        | : | BISMILLAH TELECOM & COMPUTER TRANNIN CENTRE                                                                                                                                                                                                                                                                                                                                                    |  |  |
| Location                                             | : | Noyarhat bazar,Savar, Dhaka                                                                                                                                                                                                                                                                                                                                                                    |  |  |
| Total Investment in BDT                              | : | BDT 3,73,300/-                                                                                                                                                                                                                                                                                                                                                                                 |  |  |
| Financing                                            | : | Self BDT 2,73,300(from existing business) 73%                                                                                                                                                                                                                                                                                                                                                  |  |  |
|                                                      |   | Required Investment BDT 1,00,000(as equity) 27%                                                                                                                                                                                                                                                                                                                                                |  |  |
| Present salary/drawings<br>from business (estimates) | • | BDT 8,000                                                                                                                                                                                                                                                                                                                                                                                      |  |  |
| Proposed Salary                                      | : | BDT 8,000                                                                                                                                                                                                                                                                                                                                                                                      |  |  |
| Size of shop                                         | : | 25 ft x 12 ft= 300 square ft                                                                                                                                                                                                                                                                                                                                                                   |  |  |
| Security of the shop                                 | : | 50,000                                                                                                                                                                                                                                                                                                                                                                                         |  |  |
| Implementation                                       | : | <ul> <li>The business is planned to be scaled up by investment in existing goods like: Mobile, sound box, book, bkash, flaxiload etc.</li> <li>Average 15% gain on sale.</li> <li>The business is operating by entrepreneur. Existing no employee.</li> <li>He is doing his business in rent place.</li> <li>Collects goods from company.</li> <li>Agreed grace period is 3 months.</li> </ul> |  |  |