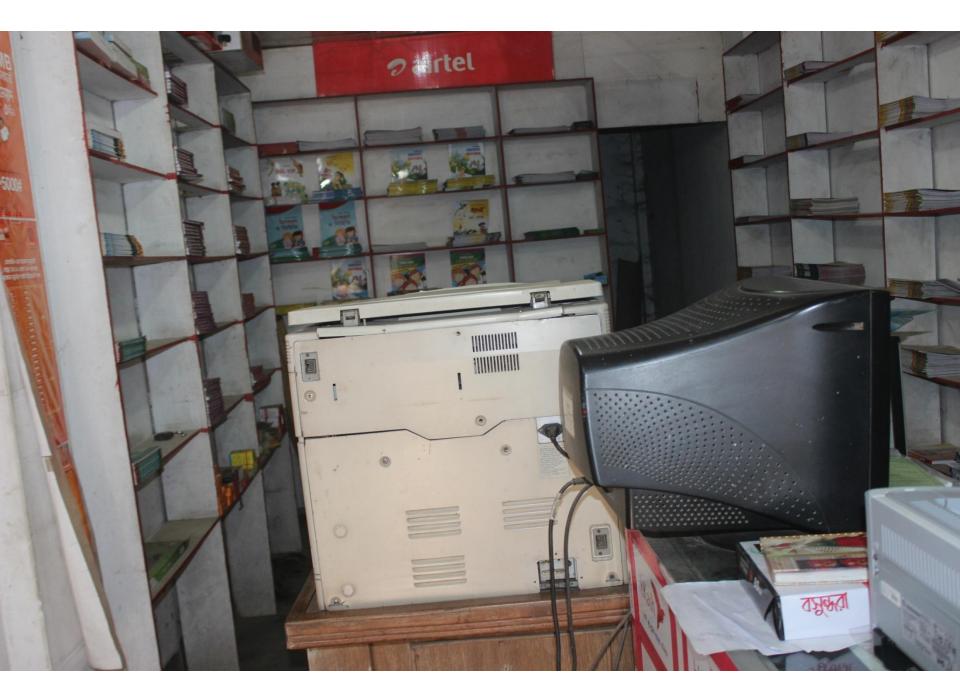

### **Proposed Nobin Udyokta Business Info**

|                                                      | - | -                                                                                                                                                                                                                                                                                                                                                                                              |  |  |
|------------------------------------------------------|---|------------------------------------------------------------------------------------------------------------------------------------------------------------------------------------------------------------------------------------------------------------------------------------------------------------------------------------------------------------------------------------------------|--|--|
| Business Name                                        | : | BISMILLAH TELECOM & COMPUTER TRANNIN CENTRE                                                                                                                                                                                                                                                                                                                                                    |  |  |
| Location                                             | : | Noyarhat bazar,Savar, Dhaka                                                                                                                                                                                                                                                                                                                                                                    |  |  |
| Total Investment in BDT                              | : | BDT 3,73,300/-                                                                                                                                                                                                                                                                                                                                                                                 |  |  |
| Financing                                            | : | Self BDT 2,73,300(from existing business) 73%                                                                                                                                                                                                                                                                                                                                                  |  |  |
|                                                      |   | Required Investment BDT 1,00,000(as equity) 27%                                                                                                                                                                                                                                                                                                                                                |  |  |
| Present salary/drawings<br>from business (estimates) | • | BDT 8,000                                                                                                                                                                                                                                                                                                                                                                                      |  |  |
| Proposed Salary                                      | : | BDT 8,000                                                                                                                                                                                                                                                                                                                                                                                      |  |  |
| Size of shop                                         | : | 25 ft x 12 ft= 300 square ft                                                                                                                                                                                                                                                                                                                                                                   |  |  |
| Security of the shop                                 | : | 50,000                                                                                                                                                                                                                                                                                                                                                                                         |  |  |
| Implementation                                       | : | <ul> <li>The business is planned to be scaled up by investment in existing goods like: Mobile, sound box, book, bkash, flaxiload etc.</li> <li>Average 15% gain on sale.</li> <li>The business is operating by entrepreneur. Existing no employee.</li> <li>He is doing his business in rent place.</li> <li>Collects goods from company.</li> <li>Agreed grace period is 3 months.</li> </ul> |  |  |

| Investment Breakdown           |          |          |                |  |  |
|--------------------------------|----------|----------|----------------|--|--|
| Particulars                    | Existing | Proposed | Proposed Total |  |  |
| Computer (2 x 25,000)          | 50,000   | -        | 50,000         |  |  |
| Photocopy machine (1 x 45,000) | 45,000   | -        | 45,000         |  |  |
| Mobile ( 20 x 1,500)           | 30,000   | 50,000   | 80,000         |  |  |
| Scning machine ( 1 x 4,300)    | 4,300    | -        | 4,300          |  |  |
| Printer ( 2 x 5,000)           | 10,000   | -        | 10,000         |  |  |
| Sound box ( 2 x 2,000)         | 4,000    | -        | 4,000          |  |  |
| Book                           | 10,000   | -        | 10,000         |  |  |
| Flaxi load                     | 20,000   | -        | 20,000         |  |  |
| Bkash                          | 1,00,000 | 50,000   | 1,50,000       |  |  |
| Total                          | 2,73,300 | 1,00,000 | 3,73,300       |  |  |