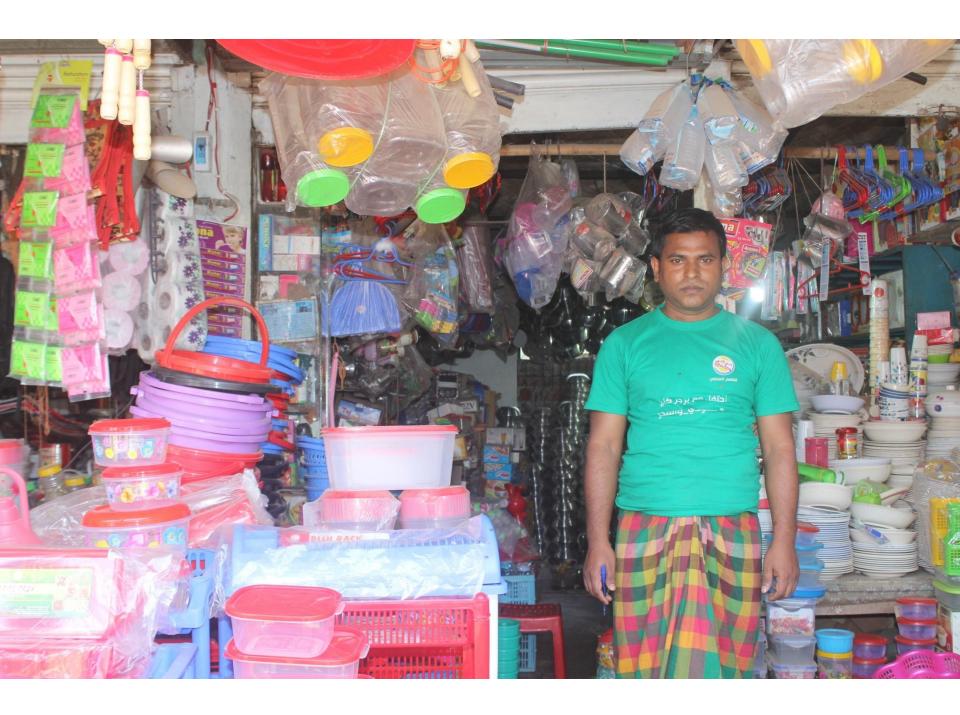

# Pictures

| Proposed Nobin Udyokta Business Info              |   |                                                                                                                                                                                                                                                                                                                                                                                                                    |  |
|---------------------------------------------------|---|--------------------------------------------------------------------------------------------------------------------------------------------------------------------------------------------------------------------------------------------------------------------------------------------------------------------------------------------------------------------------------------------------------------------|--|
| Business Name                                     | : | M/S IMRAN HARDWARE & CROCKERY'S                                                                                                                                                                                                                                                                                                                                                                                    |  |
| Location                                          | : | Kalma-01, Savar, Dhaka                                                                                                                                                                                                                                                                                                                                                                                             |  |
| Total Investment in BDT                           | : | BDT 4,20,000/-                                                                                                                                                                                                                                                                                                                                                                                                     |  |
| Financing                                         | : | Self BDT 2,70,000/-(from existing business) 64%                                                                                                                                                                                                                                                                                                                                                                    |  |
|                                                   |   | Required Investment BDT 1,50,000/-(as equity) 36%                                                                                                                                                                                                                                                                                                                                                                  |  |
| Present salary/drawings from business (estimates) | : | BDT 5,000                                                                                                                                                                                                                                                                                                                                                                                                          |  |
| Proposed Salary                                   | : | BDT 5,000                                                                                                                                                                                                                                                                                                                                                                                                          |  |
| Size of shop                                      | : | 25 ft x 20 ft= 500 square ft                                                                                                                                                                                                                                                                                                                                                                                       |  |
| Security of the shop                              | : | BDT 2,50,000/-                                                                                                                                                                                                                                                                                                                                                                                                     |  |
| Implementation                                    | : | <ul> <li>The business is planned to be scaled up by investment in existing goods like; Crockery's item, hardware item, painting item etc.</li> <li>Average 20% gain on sale.</li> <li>The business is operating by entrepreneur. Existing 01 employee.</li> <li>He is doing his business in rent place.</li> <li>Collects goods from Savar, Chokbazar, Dhaka.</li> <li>Agreed grace period is 3 months.</li> </ul> |  |