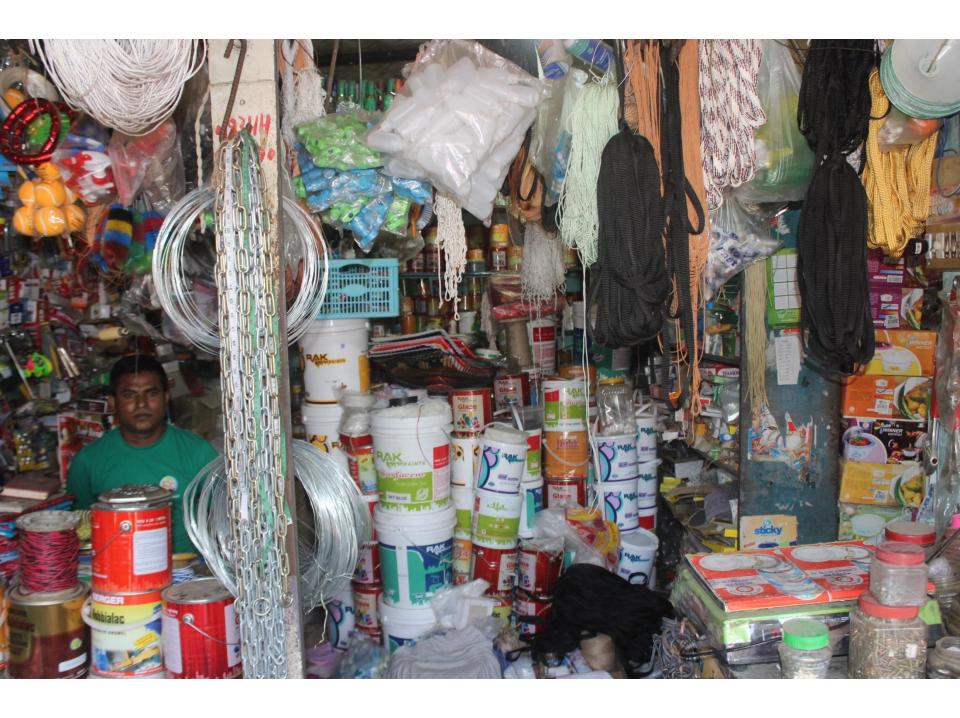

# Pictures

| Proposed Nobin Udyokta Business Info              |   |                                                                                                                                                                                                                                                                                                                                                                                                                    |  |
|---------------------------------------------------|---|--------------------------------------------------------------------------------------------------------------------------------------------------------------------------------------------------------------------------------------------------------------------------------------------------------------------------------------------------------------------------------------------------------------------|--|
| Business Name                                     | : | M/S IMRAN HARDWARE & CROCKERY'S                                                                                                                                                                                                                                                                                                                                                                                    |  |
| Location                                          | : | Kalma-01, Savar, Dhaka                                                                                                                                                                                                                                                                                                                                                                                             |  |
| Total Investment in BDT                           | : | BDT 4,20,000/-                                                                                                                                                                                                                                                                                                                                                                                                     |  |
| Financing                                         | : | Self BDT 2,70,000/-(from existing business) 64%                                                                                                                                                                                                                                                                                                                                                                    |  |
|                                                   |   | Required Investment BDT 1,50,000/-(as equity) 36%                                                                                                                                                                                                                                                                                                                                                                  |  |
| Present salary/drawings from business (estimates) | : | BDT 5,000                                                                                                                                                                                                                                                                                                                                                                                                          |  |
| Proposed Salary                                   | : | BDT 5,000                                                                                                                                                                                                                                                                                                                                                                                                          |  |
| Size of shop                                      | : | 25 ft x 20 ft= 500 square ft                                                                                                                                                                                                                                                                                                                                                                                       |  |
| Security of the shop                              | : | BDT 2,50,000/-                                                                                                                                                                                                                                                                                                                                                                                                     |  |
| Implementation                                    | : | <ul> <li>The business is planned to be scaled up by investment in existing goods like; Crockery's item, hardware item, painting item etc.</li> <li>Average 20% gain on sale.</li> <li>The business is operating by entrepreneur. Existing 01 employee.</li> <li>He is doing his business in rent place.</li> <li>Collects goods from Savar, Chokbazar, Dhaka.</li> <li>Agreed grace period is 3 months.</li> </ul> |  |