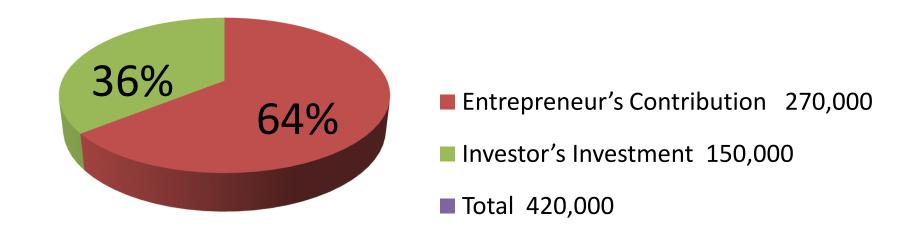

| Investment Breakdown              |          |          |                |  |
|-----------------------------------|----------|----------|----------------|--|
| Particulars                       | Existing | Proposed | Proposed Total |  |
| Crockery's item                   | 60,000   | 50,000   | 110,000        |  |
| Haedware item                     | 70,000   | 30,000   | 100,000        |  |
| Painting item                     | 50,000   | 20,000   | 70,000         |  |
| Plastic item                      | 50,000   | 25,000   | 75,000         |  |
| Aluminium, pan, water contain etc | 40,000   | 25,000   | 65,000         |  |
| Total                             | 270,000  | 150,000  | 420,000        |  |