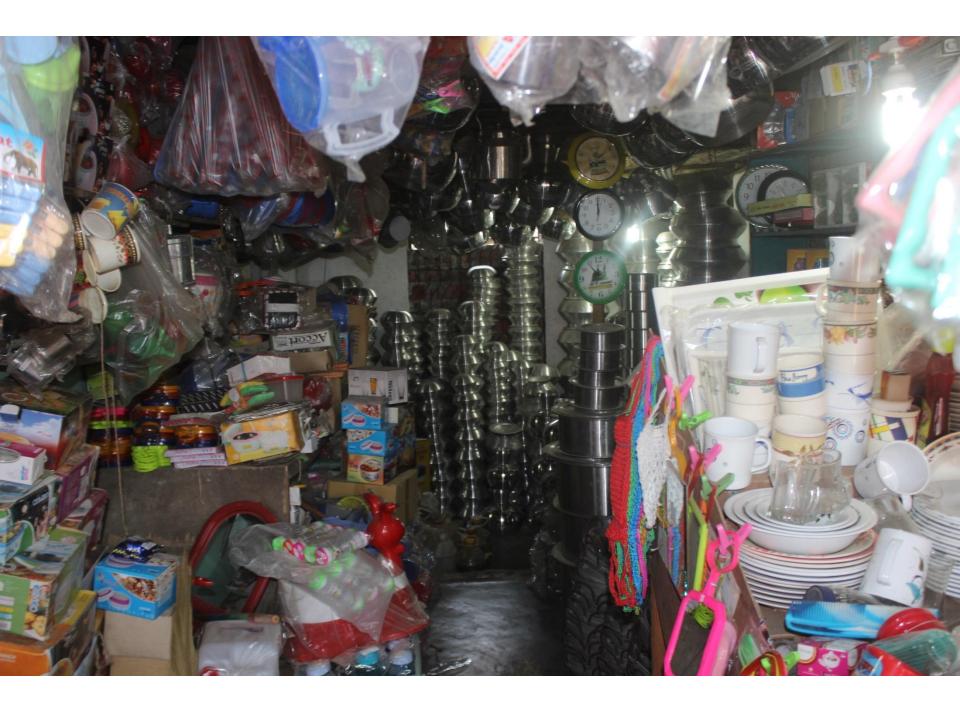

# Pictures

| Proposed Nobin Udyokta Business Info              |   |                                                                                                                                                                                                                                                                                                                                                                                                                    |  |
|---------------------------------------------------|---|--------------------------------------------------------------------------------------------------------------------------------------------------------------------------------------------------------------------------------------------------------------------------------------------------------------------------------------------------------------------------------------------------------------------|--|
| Business Name                                     | : | M/S IMRAN HARDWARE & CROCKERY'S                                                                                                                                                                                                                                                                                                                                                                                    |  |
| Location                                          | : | Kalma-01, Savar, Dhaka                                                                                                                                                                                                                                                                                                                                                                                             |  |
| Total Investment in BDT                           | : | BDT 4,20,000/-                                                                                                                                                                                                                                                                                                                                                                                                     |  |
| Financing                                         | : | Self BDT 2,70,000/-(from existing business) 64%                                                                                                                                                                                                                                                                                                                                                                    |  |
|                                                   |   | Required Investment BDT 1,50,000/-(as equity) 36%                                                                                                                                                                                                                                                                                                                                                                  |  |
| Present salary/drawings from business (estimates) | : | BDT 5,000                                                                                                                                                                                                                                                                                                                                                                                                          |  |
| Proposed Salary                                   | : | BDT 5,000                                                                                                                                                                                                                                                                                                                                                                                                          |  |
| Size of shop                                      | : | 25 ft x 20 ft= 500 square ft                                                                                                                                                                                                                                                                                                                                                                                       |  |
| Security of the shop                              | : | BDT 2,50,000/-                                                                                                                                                                                                                                                                                                                                                                                                     |  |
| Implementation                                    | : | <ul> <li>The business is planned to be scaled up by investment in existing goods like; Crockery's item, hardware item, painting item etc.</li> <li>Average 20% gain on sale.</li> <li>The business is operating by entrepreneur. Existing 01 employee.</li> <li>He is doing his business in rent place.</li> <li>Collects goods from Savar, Chokbazar, Dhaka.</li> <li>Agreed grace period is 3 months.</li> </ul> |  |