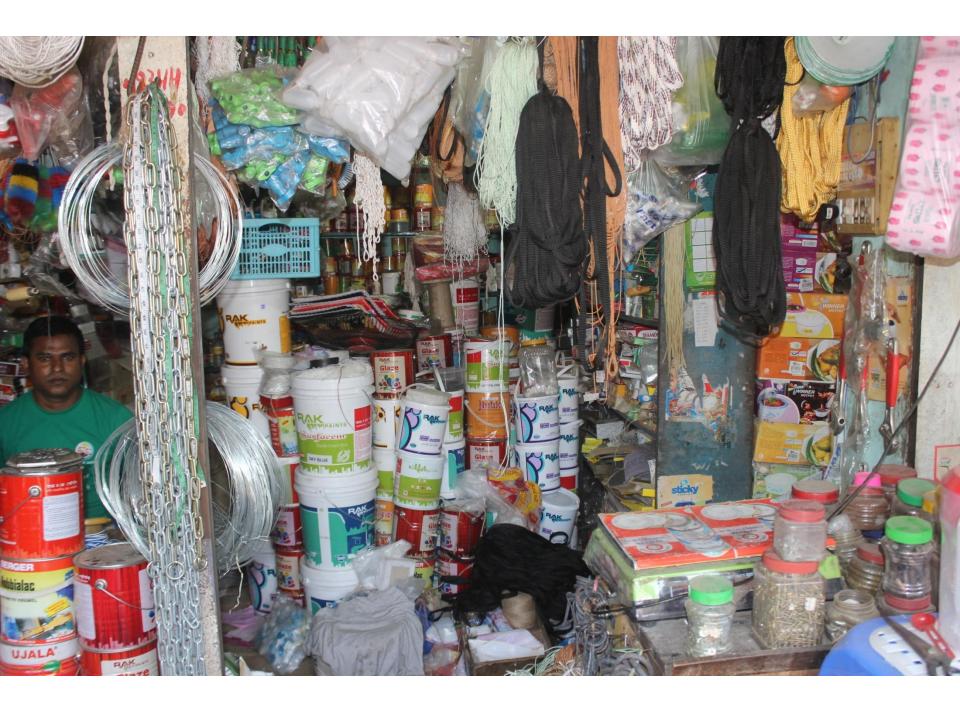

# Pictures

| Proposed Nobin Udyokta Business Info              |   |                                                                                                                                                                                                                                                                                                                                                                                                                    |  |
|---------------------------------------------------|---|--------------------------------------------------------------------------------------------------------------------------------------------------------------------------------------------------------------------------------------------------------------------------------------------------------------------------------------------------------------------------------------------------------------------|--|
| Business Name                                     | : | M/S IMRAN HARDWARE & CROCKERY'S                                                                                                                                                                                                                                                                                                                                                                                    |  |
| Location                                          | : | Kalma-01, Savar, Dhaka                                                                                                                                                                                                                                                                                                                                                                                             |  |
| Total Investment in BDT                           | : | BDT 4,20,000/-                                                                                                                                                                                                                                                                                                                                                                                                     |  |
| Financing                                         | : | Self BDT 2,70,000/-(from existing business) 64%                                                                                                                                                                                                                                                                                                                                                                    |  |
|                                                   |   | Required Investment BDT 1,50,000/-(as equity) 36%                                                                                                                                                                                                                                                                                                                                                                  |  |
| Present salary/drawings from business (estimates) | : | BDT 5,000                                                                                                                                                                                                                                                                                                                                                                                                          |  |
| Proposed Salary                                   | : | BDT 5,000                                                                                                                                                                                                                                                                                                                                                                                                          |  |
| Size of shop                                      | : | 25 ft x 20 ft= 500 square ft                                                                                                                                                                                                                                                                                                                                                                                       |  |
| Security of the shop                              | : | BDT 2,50,000/-                                                                                                                                                                                                                                                                                                                                                                                                     |  |
| Implementation                                    | : | <ul> <li>The business is planned to be scaled up by investment in existing goods like; Crockery's item, hardware item, painting item etc.</li> <li>Average 20% gain on sale.</li> <li>The business is operating by entrepreneur. Existing 01 employee.</li> <li>He is doing his business in rent place.</li> <li>Collects goods from Savar, Chokbazar, Dhaka.</li> <li>Agreed grace period is 3 months.</li> </ul> |  |