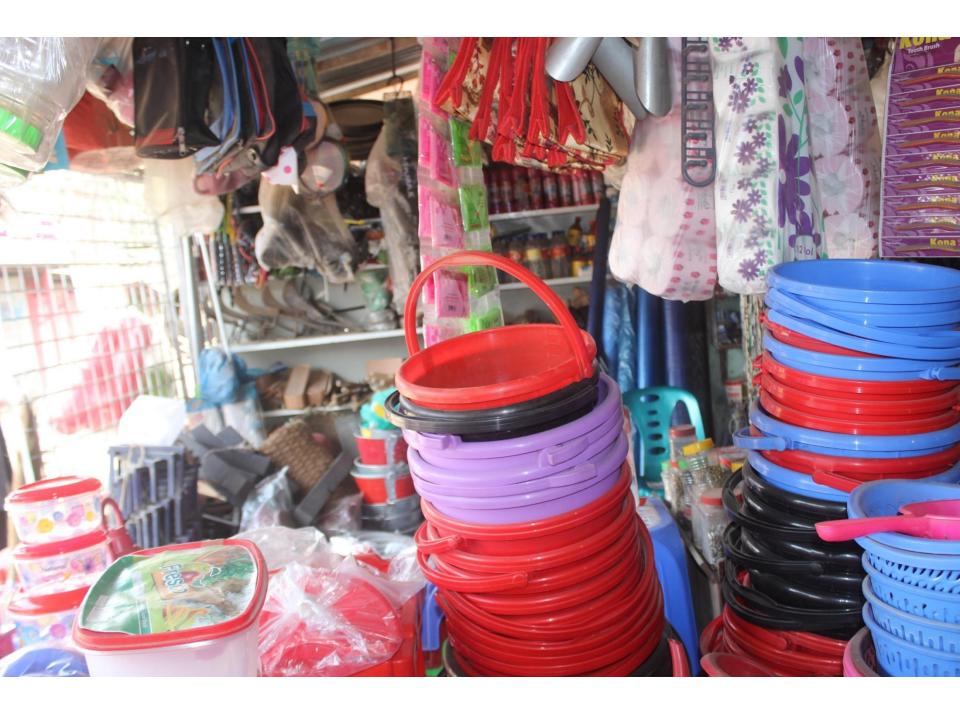

# Pictures

| Proposed Nobin Udyokta Business Info              |   |                                                                                                                                                                                                                                                                                                                                                                                                                    |  |
|---------------------------------------------------|---|--------------------------------------------------------------------------------------------------------------------------------------------------------------------------------------------------------------------------------------------------------------------------------------------------------------------------------------------------------------------------------------------------------------------|--|
| Business Name                                     | : | M/S IMRAN HARDWARE & CROCKERY'S                                                                                                                                                                                                                                                                                                                                                                                    |  |
| Location                                          | : | Kalma-01, Savar, Dhaka                                                                                                                                                                                                                                                                                                                                                                                             |  |
| Total Investment in BDT                           | : | BDT 4,20,000/-                                                                                                                                                                                                                                                                                                                                                                                                     |  |
| Financing                                         | : | Self BDT 2,70,000/-(from existing business) 64%                                                                                                                                                                                                                                                                                                                                                                    |  |
|                                                   |   | Required Investment BDT 1,50,000/-(as equity) 36%                                                                                                                                                                                                                                                                                                                                                                  |  |
| Present salary/drawings from business (estimates) | : | BDT 5,000                                                                                                                                                                                                                                                                                                                                                                                                          |  |
| Proposed Salary                                   | : | BDT 5,000                                                                                                                                                                                                                                                                                                                                                                                                          |  |
| Size of shop                                      | : | 25 ft x 20 ft= 500 square ft                                                                                                                                                                                                                                                                                                                                                                                       |  |
| Security of the shop                              | : | BDT 2,50,000/-                                                                                                                                                                                                                                                                                                                                                                                                     |  |
| Implementation                                    | : | <ul> <li>The business is planned to be scaled up by investment in existing goods like; Crockery's item, hardware item, painting item etc.</li> <li>Average 20% gain on sale.</li> <li>The business is operating by entrepreneur. Existing 01 employee.</li> <li>He is doing his business in rent place.</li> <li>Collects goods from Savar, Chokbazar, Dhaka.</li> <li>Agreed grace period is 3 months.</li> </ul> |  |