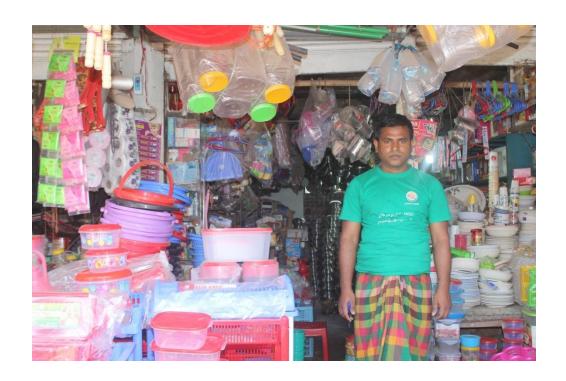

# Pictures

| Proposed Nobin Udyokta Business Info              |   |                                                                                                                                                                                                                                                                                                                                                                                                                    |  |
|---------------------------------------------------|---|--------------------------------------------------------------------------------------------------------------------------------------------------------------------------------------------------------------------------------------------------------------------------------------------------------------------------------------------------------------------------------------------------------------------|--|
| Business Name                                     | : | M/S IMRAN HARDWARE & CROCKERY'S                                                                                                                                                                                                                                                                                                                                                                                    |  |
| Location                                          | : | Kalma-01, Savar, Dhaka                                                                                                                                                                                                                                                                                                                                                                                             |  |
| Total Investment in BDT                           | : | BDT 4,20,000/-                                                                                                                                                                                                                                                                                                                                                                                                     |  |
| Financing                                         | : | Self BDT 2,70,000/-(from existing business) 64%                                                                                                                                                                                                                                                                                                                                                                    |  |
|                                                   |   | Required Investment BDT 1,50,000/-(as equity) 36%                                                                                                                                                                                                                                                                                                                                                                  |  |
| Present salary/drawings from business (estimates) | : | BDT 5,000                                                                                                                                                                                                                                                                                                                                                                                                          |  |
| Proposed Salary                                   | : | BDT 5,000                                                                                                                                                                                                                                                                                                                                                                                                          |  |
| Size of shop                                      | : | 25 ft x 20 ft= 500 square ft                                                                                                                                                                                                                                                                                                                                                                                       |  |
| Security of the shop                              | : | BDT 2,50,000/-                                                                                                                                                                                                                                                                                                                                                                                                     |  |
| Implementation                                    | : | <ul> <li>The business is planned to be scaled up by investment in existing goods like; Crockery's item, hardware item, painting item etc.</li> <li>Average 20% gain on sale.</li> <li>The business is operating by entrepreneur. Existing 01 employee.</li> <li>He is doing his business in rent place.</li> <li>Collects goods from Savar, Chokbazar, Dhaka.</li> <li>Agreed grace period is 3 months.</li> </ul> |  |