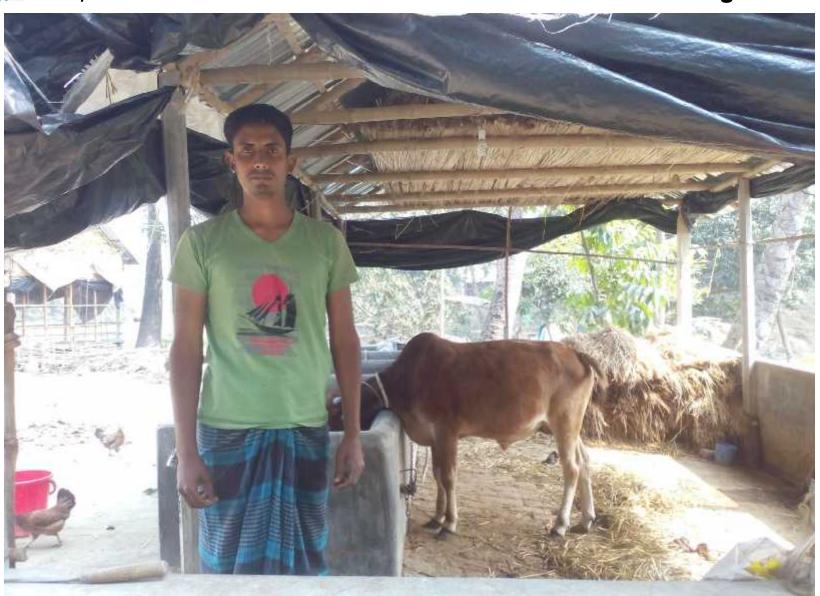

Grameen kalyan

Proposed NU Business Name: Rubel Cow Fattening Farm



#### BRIEF BIO OF THE PROPOSED NOBIN UDYOKTA

| Name and address                          | : | Md. Nazmul Alam Vill : Uttar Bhavanipur, Post: Shelaidah     |
|-------------------------------------------|---|--------------------------------------------------------------|
|                                           |   | Thana : Kumarkhali, District: Kushtia                        |
| Age                                       | : | 24 Years.                                                    |
| Marital status                            | : | Married.                                                     |
| Children                                  |   | Nil                                                          |
| No. of siblings:                          | : | 1 (One) brother and 1 (O