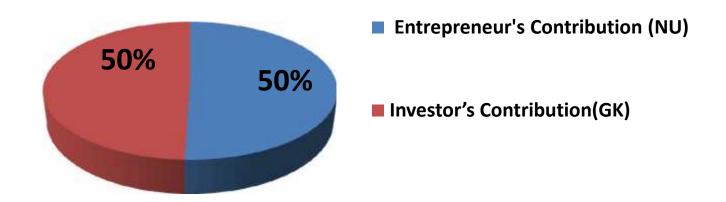

### **Source of Finance**

| Source                           | <b>Amount in BDT</b> | In % |
|----------------------------------|----------------------|------|
| Entrepreneur's Contribution (NU) | 153,000              | 50   |
| Investor's Contribution(GK)      | 150,000              | 50   |
| Total Investment                 | 303,000              | 100  |