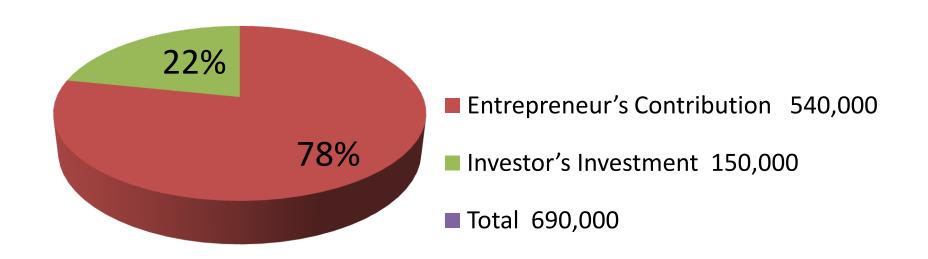

| Proposed Nobin Udyokta Business Info              |   |                                                                                                                                                                                                                                                                                                                                                                                                       |  |
|---------------------------------------------------|---|-------------------------------------------------------------------------------------------------------------------------------------------------------------------------------------------------------------------------------------------------------------------------------------------------------------------------------------------------------------------------------------------------------|--|
| Business Name                                     | : | A N ENTERPRISE                                                                                                                                                                                                                                                                                                                                                                                        |  |
| Location                                          | : | Kalma-1, Savar, Dhaka.                                                                                                                                                                                                                                                                                                                                                                                |  |
| Total Investment in BDT                           | : | BDT 6,90,000/-                                                                                                                                                                                                                                                                                                                                                                                        |  |
| Financing                                         | : | Self BDT 5,40,000(from existing business) 77% Required Investment BDT 1,50,000(as equity) 23%                                                                                                                                                                                                                                                                                                         |  |
| Present salary/drawings from business (estimates) | : | BDT 5,000                                                                                                                                                                                                                                                                                                                                                                                             |  |
| Proposed Salary                                   | : | BDT 5,000                                                                                                                                                                                                                                                                                                                                                                                             |  |
| Size of shop                                      | : | 30 ft x 25 ft= 750square ft                                                                                                                                                                                                                                                                                                                                                                           |  |
| Security of the shop                              | : | 1,00,000/-                                                                                                                                                                                                                                                                                                                                                                                            |  |
| Implementation                                    | : | <ul> <li>The business is planned to be scaled up by investment in existing goods like; T-shirt, pant, tice, children dress etc.</li> <li>Average 15% gain on sale.</li> <li>The business is operating by entrepreneur. Existing 01 employee.</li> <li>He is doing his business in rent place.</li> <li>Collects goods from Narayangonj, Gajipur.</li> <li>Agreed grace period is 3 months.</li> </ul> |  |

| Investment Breakdown       |          |          |                |  |
|----------------------------|----------|----------|----------------|--|
| Particulars                | Existing | Proposed | Proposed Total |  |
| T-Shart ( 10,000pcs x 20)  | 2,00,000 | 50,000   | 2,50,000       |  |
| Tice ( 5000pcs x 20)       | 1,00,000 | 50,000   | 1,50,000       |  |
| Swipe shirt (2000pcs x 50) | 1,00,000 | 50,000   | 1,50,000       |  |
| Lades Slip (7000pcs x 20)  | 1,40,000 | -        | 1,40,000       |  |
| Total                      | 5,40,000 | 1,50,000 | 6,90,000       |  |