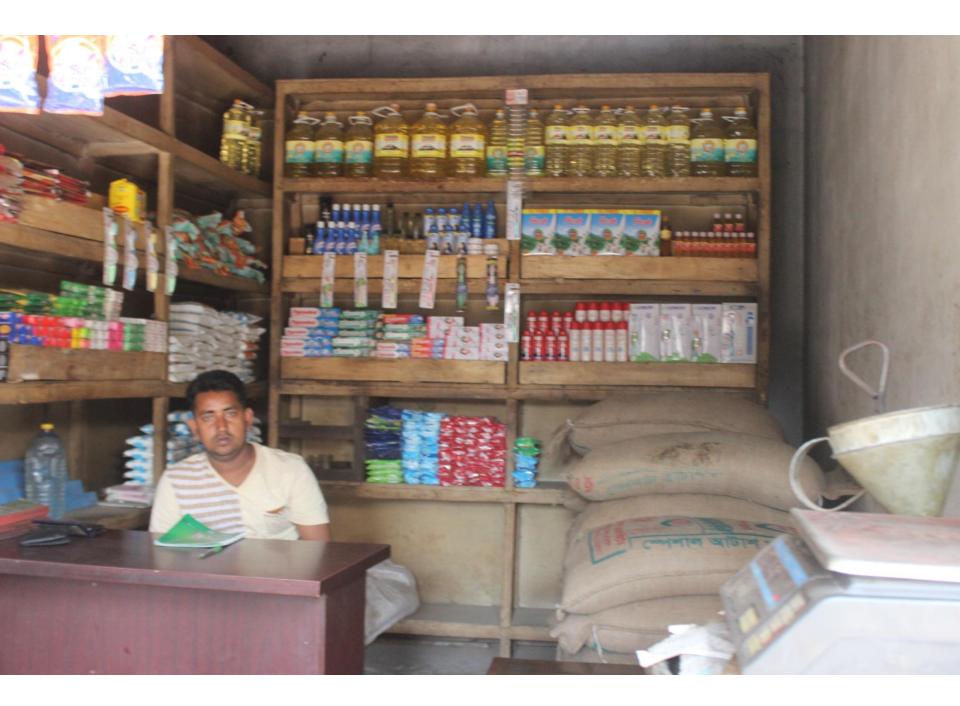

| Proposed Nobin Udyokta Business Info                 |   |                                                                                                                                                                                                                                                                                                                                                                                                      |  |
|------------------------------------------------------|---|------------------------------------------------------------------------------------------------------------------------------------------------------------------------------------------------------------------------------------------------------------------------------------------------------------------------------------------------------------------------------------------------------|--|
| Business Name                                        | : | ASHIKUL STORE                                                                                                                                                                                                                                                                                                                                                                                        |  |
| Location                                             | : | Dhosaid bazar, ashulia, Dhaka                                                                                                                                                                                                                                                                                                                                                                        |  |
| Total Investment in BDT                              | : | BDT 3,08,000/-                                                                                                                                                                                                                                                                                                                                                                                       |  |
| Financing                                            | : | Self BDT 1,58,000 (from existing business) 51%                                                                                                                                                                                                                                                                                                                                                       |  |
|                                                      |   | Required Investment BDT 1,50,000(as equity) 49%                                                                                                                                                                                                                                                                                                                                                      |  |
| Present salary/drawings<br>from business (estimates) | : | BDT 5,000                                                                                                                                                                                                                                                                                                                                                                                            |  |
| Proposed Salary                                      | : | BDT 5,000                                                                                                                                                                                                                                                                                                                                                                                            |  |
| Size of shop                                         | : | 15 ft x 10 ft= 150 square ft                                                                                                                                                                                                                                                                                                                                                                         |  |
| Security of the shop                                 | : | BDT 1,00,000/-                                                                                                                                                                                                                                                                                                                                                                                       |  |
| Implementation                                       | : | <ul> <li>The business is planned to be scaled up by investment in existing goods like; Rice, Oil, Pulse, Soft drinks, Noodles, cosmetics etc.</li> <li>Average 12% gain on sale.</li> <li>The business is operating by entrepreneur. Existing 01 employee.</li> <li>He is doing his business in rent place.</li> <li>Collects goods from Savar.</li> <li>Agreed grace period is 3 months.</li> </ul> |  |

Pictures

গণপ্রজাতন্ত্রা বাংলাদেশ সরকার

\*\* দোকান ভাড়ার চুক্তিপত্র দলিল, থানা-আন্তলিয়া \*\*

ধরম করুণাময় মহান আল্লাহ তায়ালার পবিত্র নাম স্মরণ করিয়া দোকান ঘর ভাড়ার চুক্তিপত্র র বয়ান আরম্ভ করিলাম। আমি প্রথম পক্ষ আমার মালিকানাধীন দোসাইদ বাজার স্থিত মর প্রকাশ্যে ভাড়া দেওয়ার প্রস্তাব ঘোষণা করিলে আপনি ম্বিতীয় পক্ষ নিম্নে বর্নিত শর্ত উহা ভাড়া নিতে ইচ্ছুক হইলে আমরা পক্ষদ্বয়ের মধ্যে অত্র ভাড়াটিয়া চুন্ডিপত্র দলিলের নিচে র্চসমহ মানিয়া নিয়া সম্পাদন করিলাম।