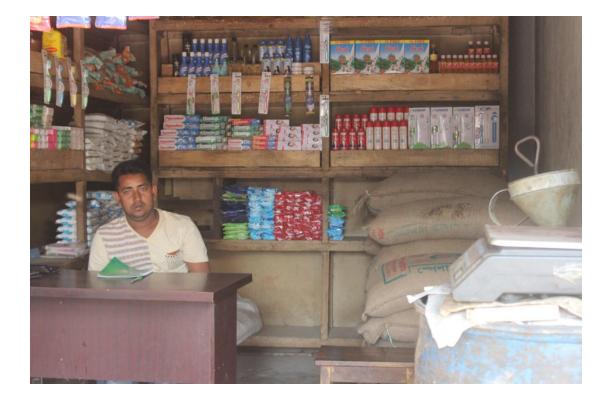

| Proposed Nobin Udyokta Business Info                 |   |                                                                                                                                                                                                                                                                                                                                                                                                      |  |
|------------------------------------------------------|---|------------------------------------------------------------------------------------------------------------------------------------------------------------------------------------------------------------------------------------------------------------------------------------------------------------------------------------------------------------------------------------------------------|--|
| Business Name                                        | : | ASHIKUL STORE                                                                                                                                                                                                                                                                                                                                                                                        |  |
| Location                                             | : | Dhosaid bazar, ashulia, Dhaka                                                                                                                                                                                                                                                                                                                                                                        |  |
| Total Investment in BDT                              | : | BDT 3,08,000/-                                                                                                                                                                                                                                                                                                                                                                                       |  |
| Financing                                            | : | Self BDT 1,58,000 (from existing business) 51%                                                                                                                                                                                                                                                                                                                                                       |  |
|                                                      |   | Required Investment BDT 1,50,000(as equity) 49%                                                                                                                                                                                                                                                                                                                                                      |  |
| Present salary/drawings<br>from business (estimates) | : | BDT 5,000                                                                                                                                                                                                                                                                                                                                                                                            |  |
| Proposed Salary                                      | : | BDT 5,000                                                                                                                                                                                                                                                                                                                                                                                            |  |
| Size of shop                                         | : | 15 ft x 10 ft= 150 square ft                                                                                                                                                                                                                                                                                                                                                                         |  |
| Security of the shop                                 | : | BDT 1,00,000/-                                                                                                                                                                                                                                                                                                                                                                                       |  |
| Implementation                                       | : | <ul> <li>The business is planned to be scaled up by investment in existing goods like; Rice, Oil, Pulse, Soft drinks, Noodles, cosmetics etc.</li> <li>Average 12% gain on sale.</li> <li>The business is operating by entrepreneur. Existing 01 employee.</li> <li>He is doing his business in rent place.</li> <li>Collects goods from Savar.</li> <li>Agreed grace period is 3 months.</li> </ul> |  |