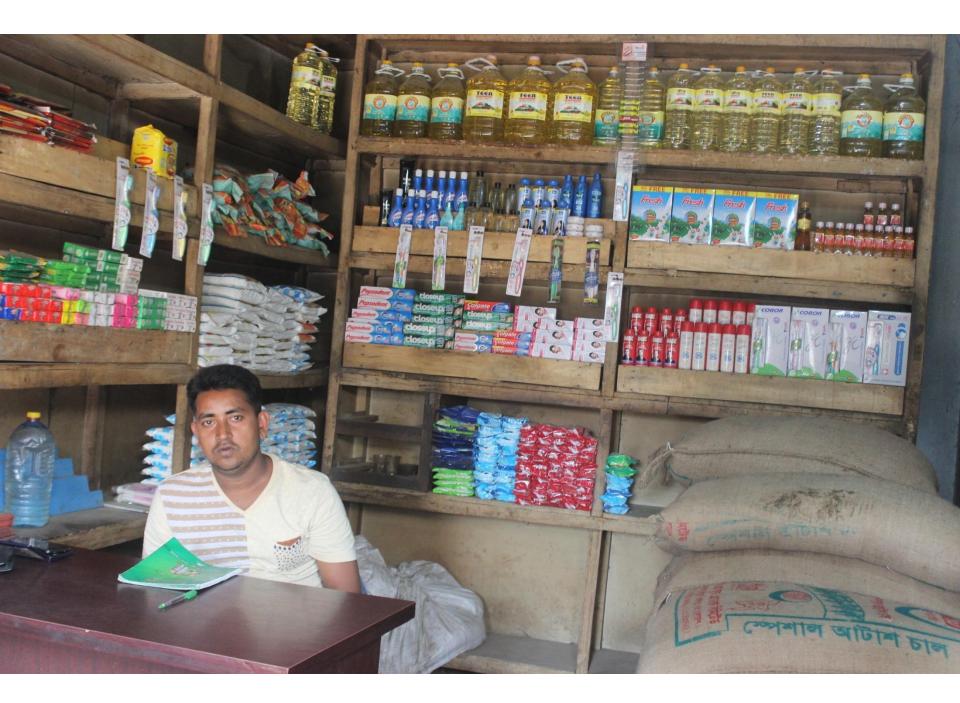

| Proposed Nobin Udyokta Business Info                 |   |                                                                                                                                                                                                                                                                                                                                                                                                      |  |
|------------------------------------------------------|---|------------------------------------------------------------------------------------------------------------------------------------------------------------------------------------------------------------------------------------------------------------------------------------------------------------------------------------------------------------------------------------------------------|--|
| Business Name                                        | : | ASHIKUL STORE                                                                                                                                                                                                                                                                                                                                                                                        |  |
| Location                                             | : | Dhosaid bazar, ashulia, Dhaka                                                                                                                                                                                                                                                                                                                                                                        |  |
| Total Investment in BDT                              | : | BDT 3,08,000/-                                                                                                                                                                                                                                                                                                                                                                                       |  |
| Financing                                            | : | Self BDT 1,58,000 (from existing business) 51%                                                                                                                                                                                                                                                                                                                                                       |  |
|                                                      |   | Required Investment BDT 1,50,000(as equity) 49%                                                                                                                                                                                                                                                                                                                                                      |  |
| Present salary/drawings<br>from business (estimates) | : | BDT 5,000                                                                                                                                                                                                                                                                                                                                                                                            |  |
| Proposed Salary                                      | : | BDT 5,000                                                                                                                                                                                                                                                                                                                                                                                            |  |
| Size of shop                                         | : | 15 ft x 10 ft= 150 square ft                                                                                                                                                                                                                                                                                                                                                                         |  |
| Security of the shop                                 | : | BDT 1,00,000/-                                                                                                                                                                                                                                                                                                                                                                                       |  |
| Implementation                                       | : | <ul> <li>The business is planned to be scaled up by investment in existing goods like; Rice, Oil, Pulse, Soft drinks, Noodles, cosmetics etc.</li> <li>Average 12% gain on sale.</li> <li>The business is operating by entrepreneur. Existing 01 employee.</li> <li>He is doing his business in rent place.</li> <li>Collects goods from Savar.</li> <li>Agreed grace period is 3 months.</li> </ul> |  |