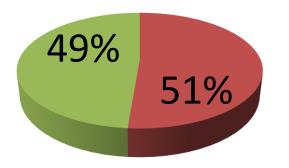

| Proposed Nobin Udyokta Business Info                 |   |                                                                                                                                                                                                                                                                                                                                                                                                      |  |
|------------------------------------------------------|---|------------------------------------------------------------------------------------------------------------------------------------------------------------------------------------------------------------------------------------------------------------------------------------------------------------------------------------------------------------------------------------------------------|--|
| Business Name                                        | : | ASHIKUL STORE                                                                                                                                                                                                                                                                                                                                                                                        |  |
| Location                                             | : | Dhosaid bazar, ashulia, Dhaka                                                                                                                                                                                                                                                                                                                                                                        |  |
| Total Investment in BDT                              | : | BDT 3,08,000/-                                                                                                                                                                                                                                                                                                                                                                                       |  |
| Financing                                            | : | Self BDT 1,58,000 (from existing business) 51%                                                                                                                                                                                                                                                                                                                                                       |  |
|                                                      |   | Required Investment BDT 1,50,000(as equity) 49%                                                                                                                                                                                                                                                                                                                                                      |  |
| Present salary/drawings<br>from business (estimates) | : | BDT 5,000                                                                                                                                                                                                                                                                                                                                                                                            |  |
| Proposed Salary                                      | : | BDT 5,000                                                                                                                                                                                                                                                                                                                                                                                            |  |
| Size of shop                                         | : | 15 ft x 10 ft= 150 square ft                                                                                                                                                                                                                                                                                                                                                                         |  |
| Security of the shop                                 | : | BDT 1,00,000/-                                                                                                                                                                                                                                                                                                                                                                                       |  |
| Implementation                                       | : | <ul> <li>The business is planned to be scaled up by investment in existing goods like; Rice, Oil, Pulse, Soft drinks, Noodles, cosmetics etc.</li> <li>Average 12% gain on sale.</li> <li>The business is operating by entrepreneur. Existing 01 employee.</li> <li>He is doing his business in rent place.</li> <li>Collects goods from Savar.</li> <li>Agreed grace period is 3 months.</li> </ul> |  |