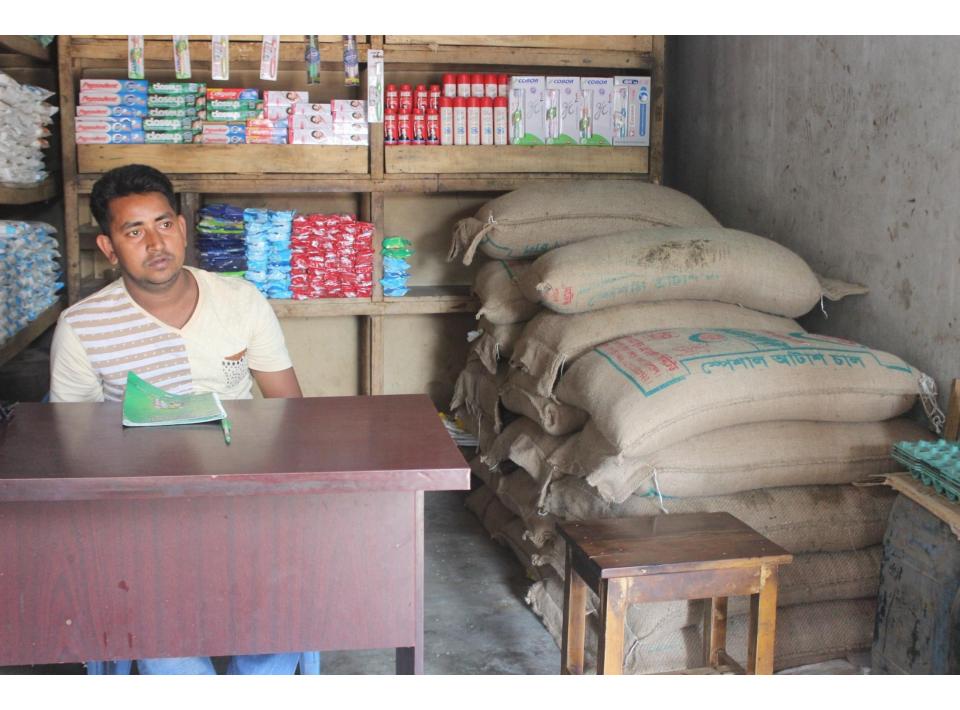

| Proposed Nobin Udyokta Business Info                 |   |                                                                                                                                                                                                                                                                                                                                                                                                      |  |
|------------------------------------------------------|---|------------------------------------------------------------------------------------------------------------------------------------------------------------------------------------------------------------------------------------------------------------------------------------------------------------------------------------------------------------------------------------------------------|--|
| Business Name                                        | : | ASHIKUL STORE                                                                                                                                                                                                                                                                                                                                                                                        |  |
| Location                                             | : | Dhosaid bazar, ashulia, Dhaka                                                                                                                                                                                                                                                                                                                                                                        |  |
| Total Investment in BDT                              | : | BDT 3,08,000/-                                                                                                                                                                                                                                                                                                                                                                                       |  |
| Financing                                            | : | Self BDT 1,58,000 (from existing business) 51%                                                                                                                                                                                                                                                                                                                                                       |  |
|                                                      |   | Required Investment BDT 1,50,000(as equity) 49%                                                                                                                                                                                                                                                                                                                                                      |  |
| Present salary/drawings<br>from business (estimates) | : | BDT 5,000                                                                                                                                                                                                                                                                                                                                                                                            |  |
| Proposed Salary                                      | : | BDT 5,000                                                                                                                                                                                                                                                                                                                                                                                            |  |
| Size of shop                                         | : | 15 ft x 10 ft= 150 square ft                                                                                                                                                                                                                                                                                                                                                                         |  |
| Security of the shop                                 | : | BDT 1,00,000/-                                                                                                                                                                                                                                                                                                                                                                                       |  |
| Implementation                                       | : | <ul> <li>The business is planned to be scaled up by investment in existing goods like; Rice, Oil, Pulse, Soft drinks, Noodles, cosmetics etc.</li> <li>Average 12% gain on sale.</li> <li>The business is operating by entrepreneur. Existing 01 employee.</li> <li>He is doing his business in rent place.</li> <li>Collects goods from Savar.</li> <li>Agreed grace period is 3 months.</li> </ul> |  |