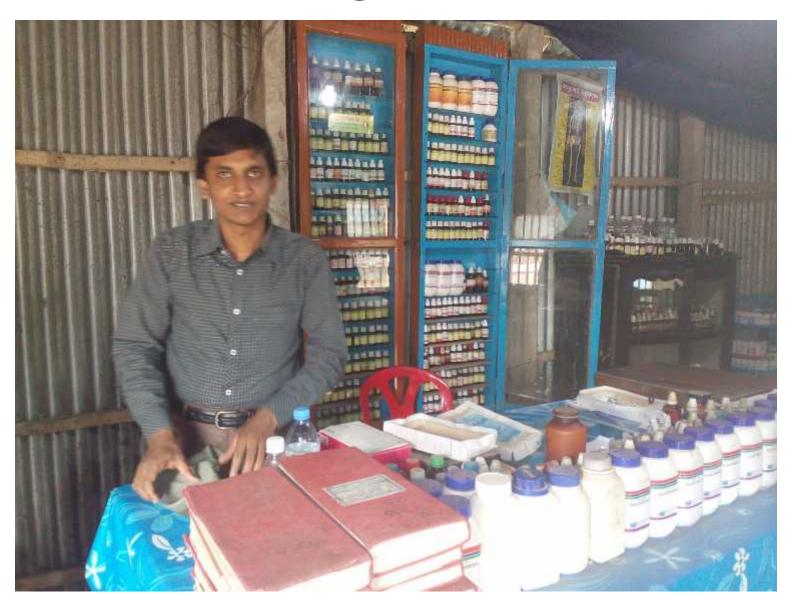

Grameen Kalyan

Proposed NU Business Name: Shirin Homeo Angan

#### PROPOSED NOBIN UDYOKTA BUSINESS INFO

| Business Name                                                                                                                 | : | Shirin Homeo Angan.                                                                                                                              |
|-------------------------------------------------------------------------------------------------------------------------------|---|--------------------------------------------------------------------------------------------------------------------------------------------------|
| Address/ Location                                                                                                             | : | Koya, Kumarkhali, Kushtia.                                                                                                                       |
| Total Investment in BDT                                                                                                       | : | BDT: 6,51,000                                                                                                                                    |
| Financing                                                                                                                     | : | Self BDT: 5,01,000 (from existing business) Required Investment BDT 1,50,000 (as equity)                                                         |
| Present salary/drawings from business (estimates)                                                                             | : | BDT <b>10,000</b> ( Ten thousand)                                                                                                                |
| Proposed Salary                                                                                                               | : | BDT <b>10,000</b> (Ten thousand)                                                                                                                 |
| Proposed Business Implementation Plan  (i) % of present gross profit margin  (ii) Estimated % of proposed gross profit margin | Ξ | <ul><li>(i) On average 40%</li><li>(ii) On average 40%</li><li>(iii) Keeping adequate sand and ensure source of water with precaution.</li></ul> |
|                                                                                                                               |   | (iv) This chamber located in his house (Main road side).                                                                                         |