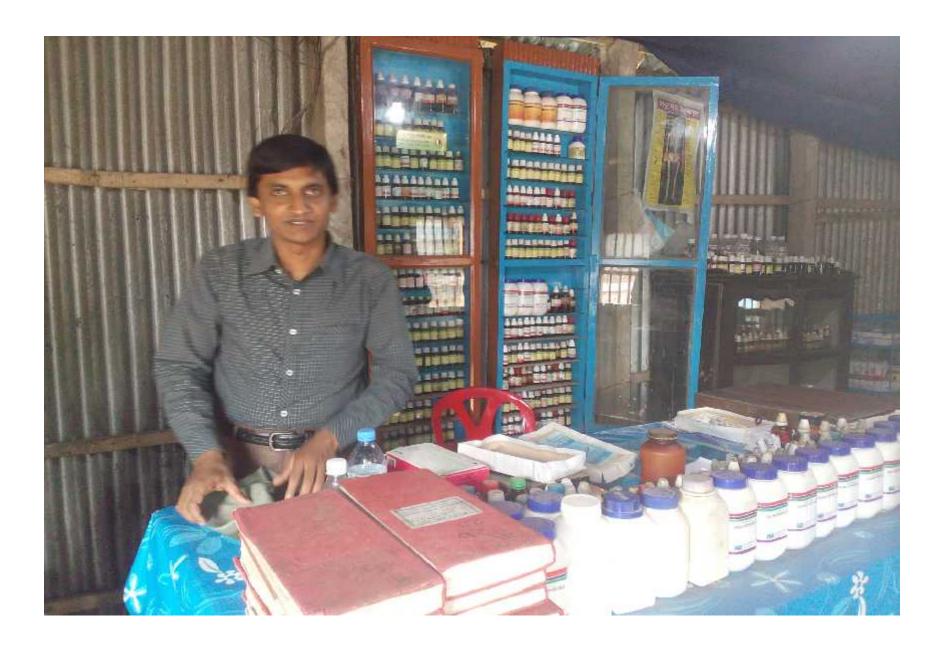

Grameen Kalyan

Proposed NU Business Name: Shirin Homeo Angan

#### PROPOSED NOBIN UDYOKTA BUSINESS INFO

| Business Name                                                                                                                 | : | Shirin Homeo Angan.                                                                                                                              |
|-------------------------------------------------------------------------------------------------------------------------------|---|--------------------------------------------------------------------------------------------------------------------------------------------------|
| Address/ Location                                                                                                             | : | Koya, Kumarkhali, Kushtia.                                                                                                                       |
| Total Investment in BDT                                                                                                       | : | BDT: 6,51,000                                                                                                                                    |
| Financing                                                                                                                     | : | Self BDT: 5,01,000 (from existing business) Required Investment BDT 1,50,000 (as equity)                                                         |
| Present salary/drawings from business (estimates)                                                                             | : | BDT <b>10,000</b> ( Ten thousand)                                                                                                                |
| Proposed Salary                                                                                                               | : | BDT <b>10,000</b> (Ten thousand)                                                                                                                 |
| Proposed Business Implementation Plan  (i) % of present gross profit margin  (ii) Estimated % of proposed gross profit margin | Ξ | <ul><li>(i) On average 40%</li><li>(ii) On average 40%</li><li>(iii) Keeping adequate sand and ensure source of water with precaution.</li></ul> |
|                                                                                                                               |   | (iv) This chamber located in his house (Main road side).                                                                                         |