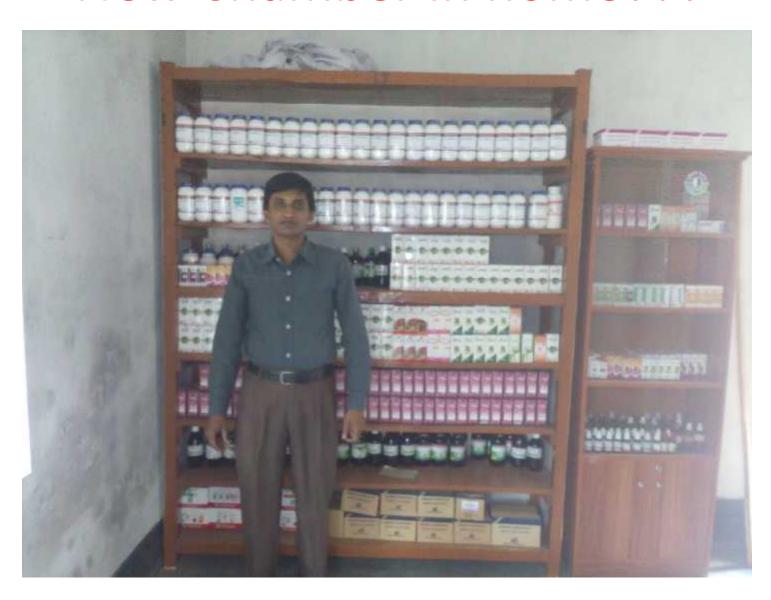

Grameen Kalyan

Proposed NU Business Name: Shirin Homeo Angan

#### PROPOSED NOBIN UDYOKTA BUSINESS INFO

| Business Name                                                                                                                 | : | Shirin Homeo Angan.                                                                                                                              |
|-------------------------------------------------------------------------------------------------------------------------------|---|--------------------------------------------------------------------------------------------------------------------------------------------------|
| Address/ Location                                                                                                             | : | Koya, Kumarkhali, Kushtia.                                                                                                                       |
| Total Investment in BDT                                                                                                       | : | BDT: 6,51,000                                                                                                                                    |
| Financing                                                                                                                     | : | Self BDT: 5,01,000 (from existing business) Required Investment BDT 1,50,000 (as equity)                                                         |
| Present salary/drawings from business (estimates)                                                                             | : | BDT <b>10,000</b> ( Ten thousand)                                                                                                                |
| Proposed Salary                                                                                                               | : | BDT <b>10,000</b> (Ten thousand)                                                                                                                 |
| Proposed Business Implementation Plan  (i) % of present gross profit margin  (ii) Estimated % of proposed gross profit margin | Ξ | <ul><li>(i) On average 40%</li><li>(ii) On average 40%</li><li>(iii) Keeping adequate sand and ensure source of water with precaution.</li></ul> |
|                                                                                                                               |   | (iv) This chamber located in his house (Main road side).                                                                                         |