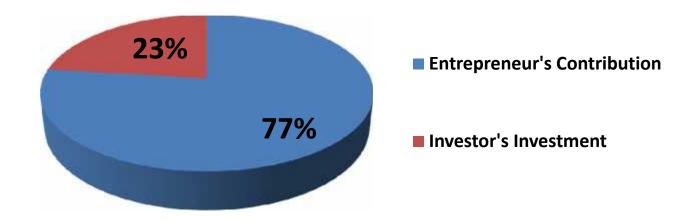

### **Source of Finance**

| Source                      | <b>Amount in BDT</b> | In % |
|-----------------------------|----------------------|------|
| Particulars                 |                      |      |
| Entrepreneur's Contribution | 501,000              | 77   |
| Investor's Investment       | 150,000              | 23   |
| Total Investment            | 651,000              | 100  |