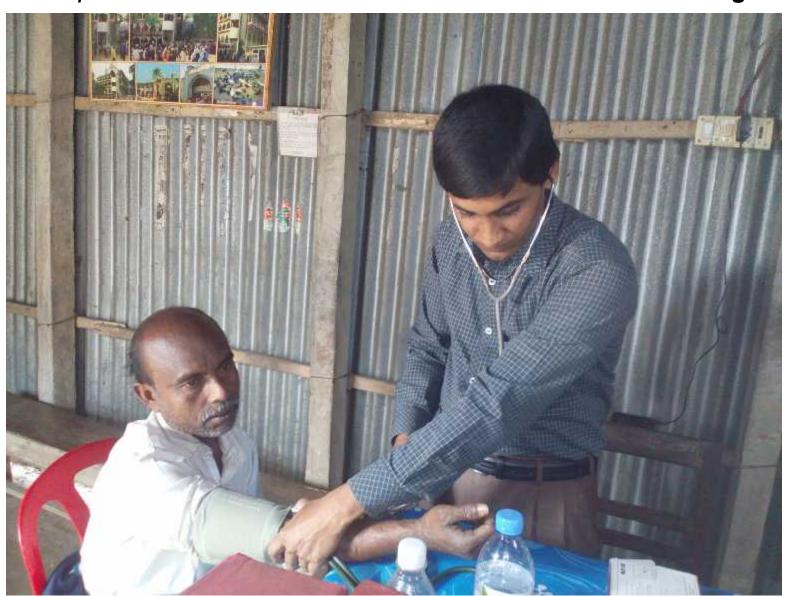

#### BRIEF BIO OF THE PROPOSED NOBIN UDYOKTA (CONT...)

| Present Occupation(Besides own business, i.e., persuading further studies, other business etc.)                                                                 |   | N/A                                                                                                                                                       |
|-----------------------------------------------------------------------------------------------------------------------------------------------------------------|---|-----------------------------------------------------------------------------------------------------------------------------------------------------------|
| Business Experiences and Training Info (years of experience, if s/he received any on- hand training, formal training, working experience as an apprentice etc.) |   | 10 (Ten) years experiences in this business. Started business with BDT 5,000 (Five thousand). Now the business value is 5,00,000 (Five Hundred Thousand). |
| Other Own/Family Sources of Income                                                                                                                              |   | Father's Income from Homeopathic Doctor.                                                                                                                  |
| Other Own/Family Sources of Liabilities                                                                                                                         | : | Nil                                                                                                                                                       |
| Contact number                                                                                                                                                  | : | 01814930836                                                                                                                                               |
| National ID number                                                                                                                                              | : | 5017151488098                                                                                                                                             |
| NU Project Source/Reference                                                                                                                                     | : | Grameen kalyan, kumarkhali unit office.                                                                                                                   |

#### PROPOSED NOBIN UDYOKTA BUSINESS INFO

| Business Name                                                                                                                 | : | Shirin Homeo Angan.                                                                                                                              |
|-------------------------------------------------------------------------------------------------------------------------------|---|--------------------------------------------------------------------------------------------------------------------------------------------------|
| Address/ Location                                                                                                             | : | Koya, Kumarkhali, Kushtia.                                                                                                                       |
| Total Investment in BDT                                                                                                       | : | BDT: 6,51,000                                                                                                                                    |
| Financing                                                                                                                     | : | Self BDT: 5,01,000 (from existing business) Required Investment BDT 1,50,000 (as equity)                                                         |
| Present salary/drawings from business (estimates)                                                                             | : | BDT <b>10,000</b> ( Ten thousand)                                                                                                                |
| Proposed Salary                                                                                                               | : | BDT <b>10,000</b> (Ten thousand)                                                                                                                 |
| Proposed Business Implementation Plan  (i) % of present gross profit margin  (ii) Estimated % of proposed gross profit margin | Ξ | <ul><li>(i) On average 40%</li><li>(ii) On average 40%</li><li>(iii) Keeping adequate sand and ensure source of water with precaution.</li></ul> |
|                                                                                                                               |   | (iv) This chamber located in his house (Main road side).                                                                                         |