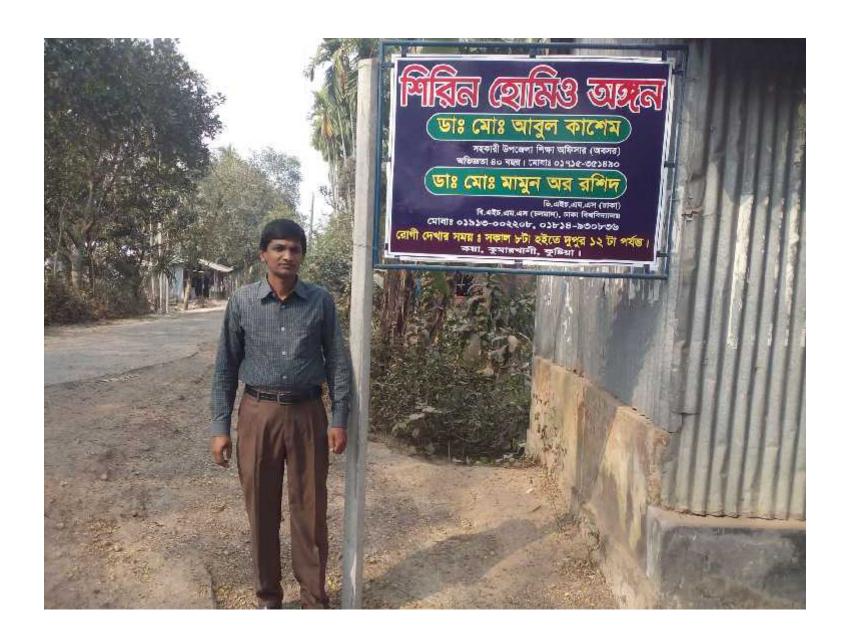

Grameen Kalyan

Proposed NU Business Name: Shirin Homeo Angan

#### PROPOSED NOBIN UDYOKTA BUSINESS INFO

| Business Name                                                                                                                 | : | Shirin Homeo Angan.                                                                                                                              |
|-------------------------------------------------------------------------------------------------------------------------------|---|--------------------------------------------------------------------------------------------------------------------------------------------------|
| Address/ Location                                                                                                             | : | Koya, Kumarkhali, Kushtia.                                                                                                                       |
| Total Investment in BDT                                                                                                       | : | BDT: 6,51,000                                                                                                                                    |
| Financing                                                                                                                     | : | Self BDT: 5,01,000 (from existing business) Required Investment BDT 1,50,000 (as equity)                                                         |
| Present salary/drawings from business (estimates)                                                                             | : | BDT <b>10,000</b> ( Ten thousand)                                                                                                                |
| Proposed Salary                                                                                                               | : | BDT <b>10,000</b> (Ten thousand)                                                                                                                 |
| Proposed Business Implementation Plan  (i) % of present gross profit margin  (ii) Estimated % of proposed gross profit margin | Ξ | <ul><li>(i) On average 40%</li><li>(ii) On average 40%</li><li>(iii) Keeping adequate sand and ensure source of water with precaution.</li></ul> |
|                                                                                                                               |   | (iv) This chamber located in his house (Main road side).                                                                                         |