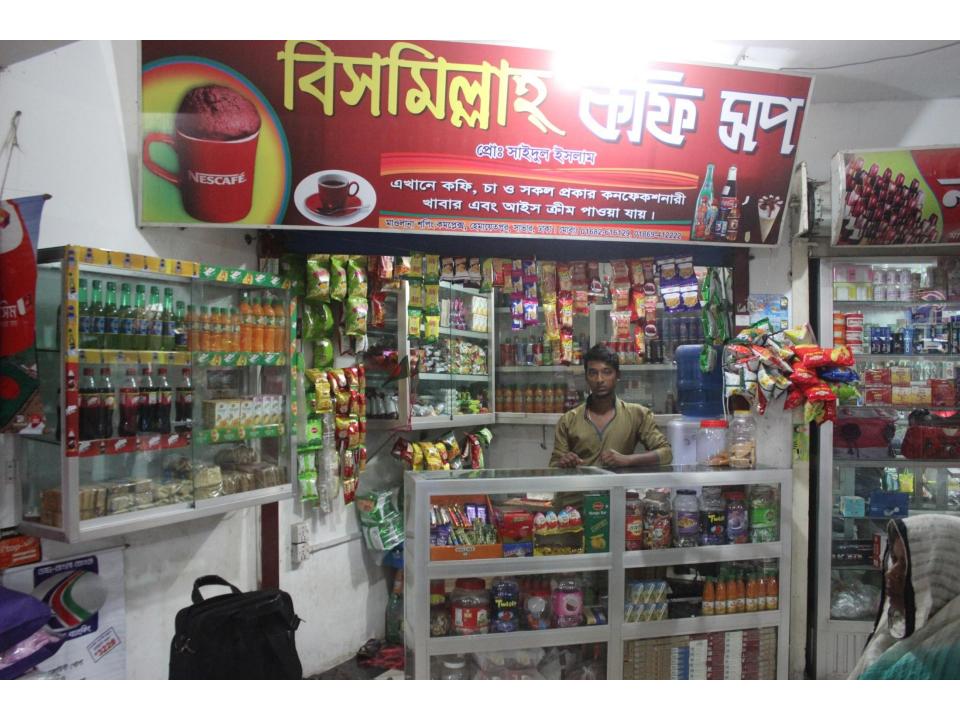

| Proposed Nobin Udyokta Business Info                 |   |                                                                                                                                                                                                                                                                                                                                                                                                          |  |
|------------------------------------------------------|---|----------------------------------------------------------------------------------------------------------------------------------------------------------------------------------------------------------------------------------------------------------------------------------------------------------------------------------------------------------------------------------------------------------|--|
| Business Name                                        | : | BISMILLAH COFFEE SHOP                                                                                                                                                                                                                                                                                                                                                                                    |  |
| Location                                             | : | Mawlana shopping complex, hemayetpur, Savar, Dhaka.                                                                                                                                                                                                                                                                                                                                                      |  |
| Total Investment in BDT                              | : | BDT 2,00,000/-                                                                                                                                                                                                                                                                                                                                                                                           |  |
| Financing                                            | : | Self BDT 1,00,000(from existing business) 50%                                                                                                                                                                                                                                                                                                                                                            |  |
|                                                      |   | Required Investment BDT 1,00,000(as equity) 50%                                                                                                                                                                                                                                                                                                                                                          |  |
| Present salary/drawings<br>from business (estimates) | : | BDT 6,000                                                                                                                                                                                                                                                                                                                                                                                                |  |
| Proposed Salary                                      | : | BDT 6,000                                                                                                                                                                                                                                                                                                                                                                                                |  |
| Size of shop                                         | : | 12 ft x 10 ft= 120square ft                                                                                                                                                                                                                                                                                                                                                                              |  |
| Security of the shop                                 | : | Nil                                                                                                                                                                                                                                                                                                                                                                                                      |  |
| Implementation                                       | : | <ul> <li>The business is planned to be scaled up by investment in existing goods like; Biscuit, Soft drinks, chips, chanachur, chocolate etc.</li> <li>Average 20% gain on sale.</li> <li>The business is operating by entrepreneur. Existing 01 employee.</li> <li>He is doing his business in rent place.</li> <li>Collects goods from Chokbazar.</li> <li>Agreed grace period is 3 months.</li> </ul> |  |

## **O**<sub>PPORTUNITIES</sub>

Huge demand in the community Location of shop; Mawlana shopping complex, hemayetpur, Savar, Dhaka. Regular customers;