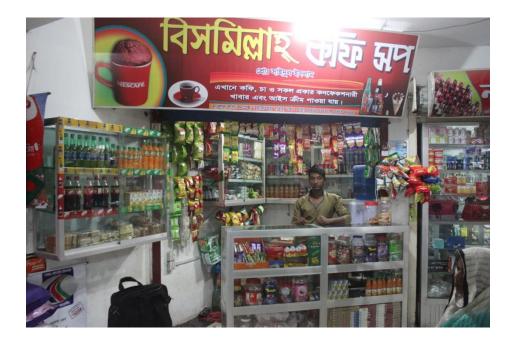

| Proposed Nobin Udyokta Business Info                 |   |                                                                                                                                                                                                                                                                                                                                                                                                          |  |
|------------------------------------------------------|---|----------------------------------------------------------------------------------------------------------------------------------------------------------------------------------------------------------------------------------------------------------------------------------------------------------------------------------------------------------------------------------------------------------|--|
| Business Name                                        | : | BISMILLAH COFFEE SHOP                                                                                                                                                                                                                                                                                                                                                                                    |  |
| Location                                             | : | Mawlana shopping complex, hemayetpur, Savar, Dhaka.                                                                                                                                                                                                                                                                                                                                                      |  |
| Total Investment in BDT                              | : | BDT 2,00,000/-                                                                                                                                                                                                                                                                                                                                                                                           |  |
| Financing                                            | : | Self BDT 1,00,000(from existing business) 50%                                                                                                                                                                                                                                                                                                                                                            |  |
|                                                      |   | Required Investment BDT 1,00,000(as equity) 50%                                                                                                                                                                                                                                                                                                                                                          |  |
| Present salary/drawings<br>from business (estimates) | : | BDT 6,000                                                                                                                                                                                                                                                                                                                                                                                                |  |
| Proposed Salary                                      | : | BDT 6,000                                                                                                                                                                                                                                                                                                                                                                                                |  |
| Size of shop                                         | : | 12 ft x 10 ft= 120square ft                                                                                                                                                                                                                                                                                                                                                                              |  |
| Security of the shop                                 | : | Nil                                                                                                                                                                                                                                                                                                                                                                                                      |  |
| Implementation                                       | : | <ul> <li>The business is planned to be scaled up by investment in existing goods like; Biscuit, Soft drinks, chips, chanachur, chocolate etc.</li> <li>Average 20% gain on sale.</li> <li>The business is operating by entrepreneur. Existing 01 employee.</li> <li>He is doing his business in rent place.</li> <li>Collects goods from Chokbazar.</li> <li>Agreed grace period is 3 months.</li> </ul> |  |

## **T**<sub>HREATS</sub>

Theft Fire Political unrest Pictures

| গুরুষানিত সদস্যদের দৃষ্টি আক                                                                                                                                                         |
|--------------------------------------------------------------------------------------------------------------------------------------------------------------------------------------|
|                                                                                                                                                                                      |
| পাশ বই ছাড়া কোন লেনদেন করবেন না। আপনার সঞ্চ<br>এবং কিস্তির টাকা পাশ বইয়ে এন্ট্রি হয়েছে কিনা এবং<br>গ্রহণকারীর স্বাক্ষর আছে কিনা দেখে নিন।                                         |
| ২. সঞ্চয় জমা ও উর্জ্ঞোলনের টাকা পাশ বইয়ে এন্ট্রি ইয়ে <sub>ছে</sub><br>কিনা দেখে নিন।                                                                                              |
| <ul> <li>কন্দ্র মিটিং অথবা ব্যাংকের কাউন্টার ছাড়া অন্য কোথাও<br/>টাকার লেনদেন করবেন না।</li> </ul>                                                                                  |
| 8. উত্তেলনকৃত ঋণ ও আমানতের টাকা বুঝে নিয়ে অফিস<br>ত্যাগ করন্দ। উল্লেখ্য ঋণের টাকা কাউকে ধার দেবেন না।                                                                               |
| <ul> <li>৫. প্রতি জানুয়ারী মাসের গুরুতে আমানতের মুনাফার টাকা পাশ<br/>বইয়ে জমা করিয়ে ম্যানেজার/সেকেন্ড অফিসারের স্বাক্ষরসহ<br/>বুঝে নিন।</li> </ul>                                |
| ৬. শাখায় এসে ম্যানেজার/সেকেন্ড অফিসারের উপস্থিতিতে<br>ডিপোজিট ল্লীপের মাধ্যমে অন্যান্য জমাযোগ্য টাকা জমা<br>করফন।                                                                   |
| <ol> <li>কেন্দ্র মিটিং ছাড়া ঋণের টাকা এককালীন জমার ক্ষেত্রে<br/>ম্যানেজার/সেকেন্ড অফিসারের উপস্থিতিতে শাখায় এসে জমা<br/>দিন।</li> </ol>                                            |
| ৮. পাশ বইসহ আমানত রশিদ নিজের কাছে যত্নসহকারে<br>সংরক্ষণ করুন। হিসাব পরীক্ষার জন্য ব্যাংক থেকে পাশ বই<br>গ্রহণ করা হলে, পাশ বই ব্যাংকে জমা দেয়ার পরবর্তী সাত<br>বিবর মধ্যে ফেরৎ নিন। |