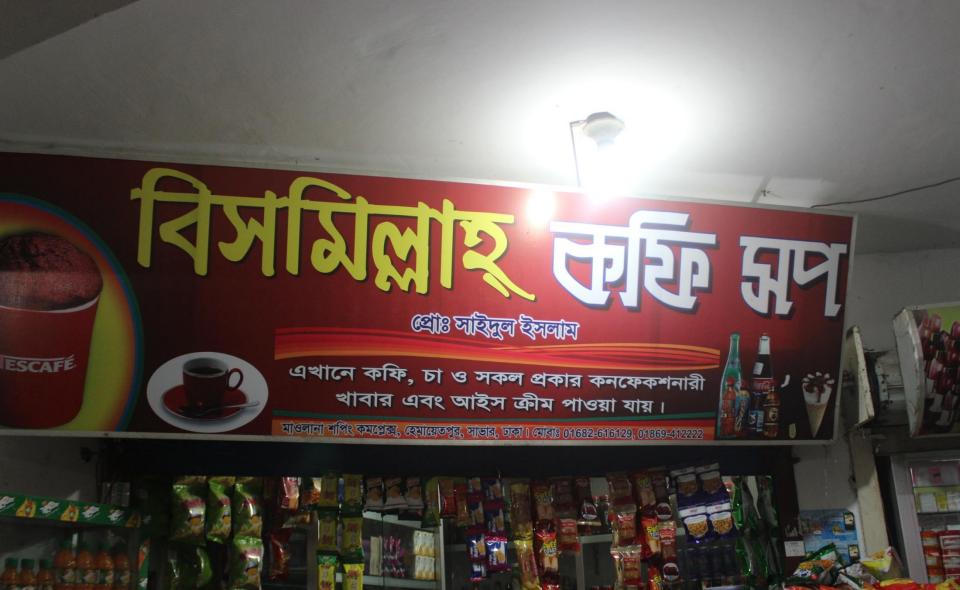

| Proposed Nobin Udyokta Business Info                 |   |                                                                                                                                                                                                                                                                                                                                                                                                          |  |
|------------------------------------------------------|---|----------------------------------------------------------------------------------------------------------------------------------------------------------------------------------------------------------------------------------------------------------------------------------------------------------------------------------------------------------------------------------------------------------|--|
| Business Name                                        | : | BISMILLAH COFFEE SHOP                                                                                                                                                                                                                                                                                                                                                                                    |  |
| Location                                             | : | Mawlana shopping complex, hemayetpur, Savar, Dhaka.                                                                                                                                                                                                                                                                                                                                                      |  |
| Total Investment in BDT                              | : | BDT 2,00,000/-                                                                                                                                                                                                                                                                                                                                                                                           |  |
| Financing                                            | : | Self BDT 1,00,000(from existing business) 50%                                                                                                                                                                                                                                                                                                                                                            |  |
|                                                      |   | Required Investment BDT 1,00,000(as equity) 50%                                                                                                                                                                                                                                                                                                                                                          |  |
| Present salary/drawings<br>from business (estimates) | : | BDT 6,000                                                                                                                                                                                                                                                                                                                                                                                                |  |
| Proposed Salary                                      | : | BDT 6,000                                                                                                                                                                                                                                                                                                                                                                                                |  |
| Size of shop                                         | : | 12 ft x 10 ft= 120square ft                                                                                                                                                                                                                                                                                                                                                                              |  |
| Security of the shop                                 | : | Nil                                                                                                                                                                                                                                                                                                                                                                                                      |  |
| Implementation                                       | : | <ul> <li>The business is planned to be scaled up by investment in existing goods like; Biscuit, Soft drinks, chips, chanachur, chocolate etc.</li> <li>Average 20% gain on sale.</li> <li>The business is operating by entrepreneur. Existing 01 employee.</li> <li>He is doing his business in rent place.</li> <li>Collects goods from Chokbazar.</li> <li>Agreed grace period is 3 months.</li> </ul> |  |

## **T**<sub>HREATS</sub>

Theft Fire Political unrest Pictures

| গুরুষানিত সদস্যদের দৃষ্টি আক                                                                                                                                                         |
|--------------------------------------------------------------------------------------------------------------------------------------------------------------------------------------|
|                                                                                                                                                                                      |
| পাশ বই ছাড়া কোন লেনদেন করবেন না। আপনার সঞ্চ<br>এবং কিস্তির টাকা পাশ বইয়ে এন্ট্রি হয়েছে কিনা এবং<br>গ্রহণকারীর স্বাক্ষর আছে কিনা দেখে নিন।                                         |
| ২. সঞ্চয় জমা ও উর্জ্ঞোলনের টাকা পাশ বইয়ে এন্ট্রি ইয়ে <sub>ছে</sub><br>কিনা দেখে নিন।                                                                                              |
| <ul> <li>কন্দ্র মিটিং অথবা ব্যাংকের কাউন্টার ছাড়া অন্য কোথাও<br/>টাকার লেনদেন করবেন না।</li> </ul>                                                                                  |
| 8. উত্তেলনকৃত ঋণ ও আমানতের টাকা বুঝে নিয়ে অফিস<br>ত্যাগ করন্দ। উল্লেখ্য ঋণের টাকা কাউকে ধার দেবেন না।                                                                               |
| <ul> <li>৫. প্রতি জানুয়ারী মাসের গুরুতে আমানতের মুনাফার টাকা পাশ<br/>বইয়ে জমা করিয়ে ম্যানেজার/সেকেন্ড অফিসারের স্বাক্ষরসহ<br/>বুঝে নিন।</li> </ul>                                |
| ৬. শাখায় এসে ম্যানেজার/সেকেন্ড অফিসারের উপস্থিতিতে<br>ডিপোজিট ল্লীপের মাধ্যমে অন্যান্য জমাযোগ্য টাকা জমা<br>করফন।                                                                   |
| <ol> <li>কেন্দ্র মিটিং ছাড়া ঋণের টাকা এককালীন জমার ক্ষেত্রে<br/>ম্যানেজার/সেকেন্ড অফিসারের উপস্থিতিতে শাখায় এসে জমা<br/>দিন।</li> </ol>                                            |
| ৮. পাশ বইসহ আমানত রশিদ নিজের কাছে যত্নসহকারে<br>সংরক্ষণ করুন। হিসাব পরীক্ষার জন্য ব্যাংক থেকে পাশ বই<br>গ্রহণ করা হলে, পাশ বই ব্যাংকে জমা দেয়ার পরবর্তী সাত<br>বিবর মধ্যে ফেরৎ নিন। |