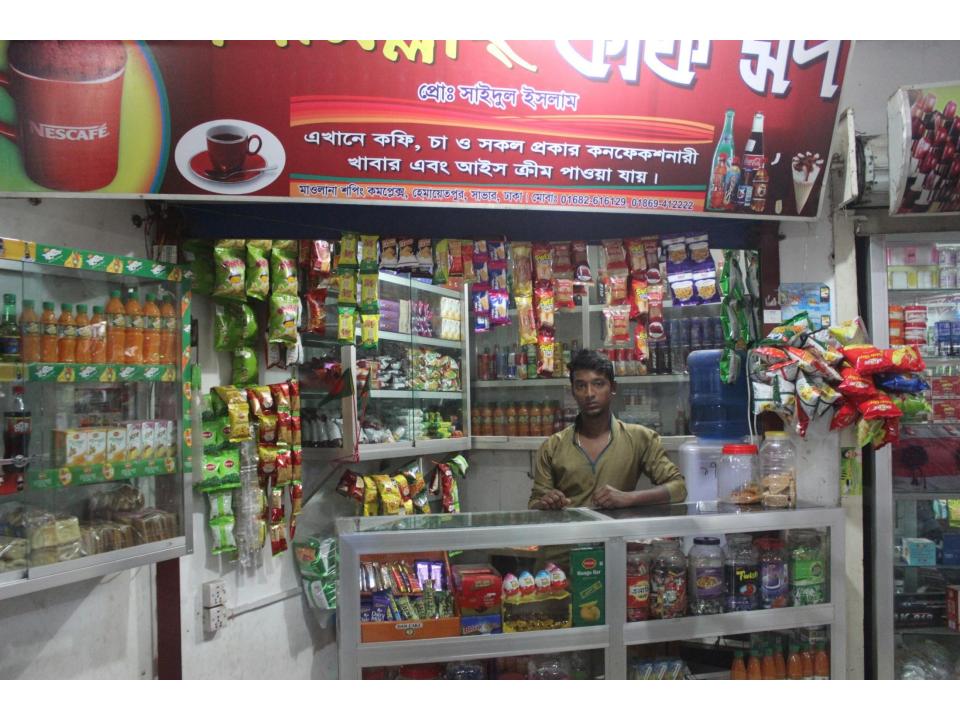

| Proposed Nobin Udyokta Business Info                 |   |                                                                                                                                                                                                                                                                                                                                                                                                          |  |
|------------------------------------------------------|---|----------------------------------------------------------------------------------------------------------------------------------------------------------------------------------------------------------------------------------------------------------------------------------------------------------------------------------------------------------------------------------------------------------|--|
| Business Name                                        | : | BISMILLAH COFFEE SHOP                                                                                                                                                                                                                                                                                                                                                                                    |  |
| Location                                             | : | Mawlana shopping complex, hemayetpur, Savar, Dhaka.                                                                                                                                                                                                                                                                                                                                                      |  |
| Total Investment in BDT                              | : | BDT 2,00,000/-                                                                                                                                                                                                                                                                                                                                                                                           |  |
| Financing                                            | : | Self BDT 1,00,000(from existing business) 50%                                                                                                                                                                                                                                                                                                                                                            |  |
|                                                      |   | Required Investment BDT 1,00,000(as equity) 50%                                                                                                                                                                                                                                                                                                                                                          |  |
| Present salary/drawings<br>from business (estimates) | : | BDT 6,000                                                                                                                                                                                                                                                                                                                                                                                                |  |
| Proposed Salary                                      | : | BDT 6,000                                                                                                                                                                                                                                                                                                                                                                                                |  |
| Size of shop                                         | : | 12 ft x 10 ft= 120square ft                                                                                                                                                                                                                                                                                                                                                                              |  |
| Security of the shop                                 | : | Nil                                                                                                                                                                                                                                                                                                                                                                                                      |  |
| Implementation                                       | : | <ul> <li>The business is planned to be scaled up by investment in existing goods like; Biscuit, Soft drinks, chips, chanachur, chocolate etc.</li> <li>Average 20% gain on sale.</li> <li>The business is operating by entrepreneur. Existing 01 employee.</li> <li>He is doing his business in rent place.</li> <li>Collects goods from Chokbazar.</li> <li>Agreed grace period is 3 months.</li> </ul> |  |

## **O**<sub>PPORTUNITIES</sub>

Huge demand in the community Location of shop; Mawlana shopping complex, hemayetpur, Savar, Dhaka. Regular customers;