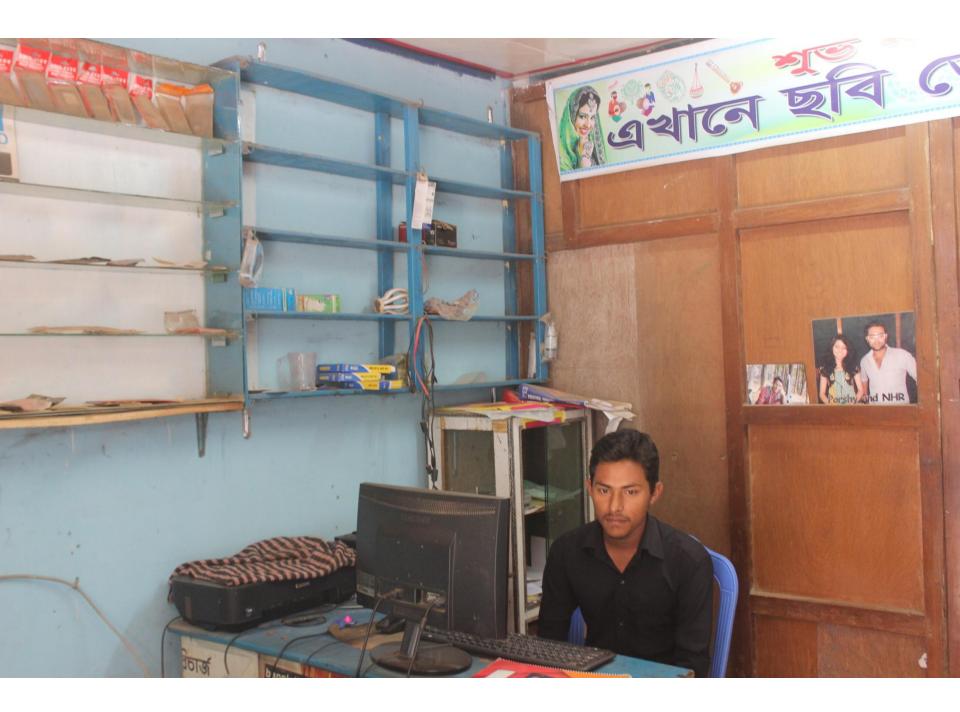

| Proposed Nobin Udyokta Business Info                 |   |                                                                                                                                                                                                                                                                                                                                                                                                                      |  |  |
|------------------------------------------------------|---|----------------------------------------------------------------------------------------------------------------------------------------------------------------------------------------------------------------------------------------------------------------------------------------------------------------------------------------------------------------------------------------------------------------------|--|--|
| Business Name                                        | : | JALAL STUDIO & SOUND SYSTEM                                                                                                                                                                                                                                                                                                                                                                                          |  |  |
| Location                                             | : | Dhosaid bazar                                                                                                                                                                                                                                                                                                                                                                                                        |  |  |
| Total Investment in BDT                              | : | BDT 4,89,000/-                                                                                                                                                                                                                                                                                                                                                                                                       |  |  |
| Financing                                            | : | Self BDT 3,39,000/-(from existing business) 69%                                                                                                                                                                                                                                                                                                                                                                      |  |  |
|                                                      |   | Required Investment BDT 1,50,000/-(as equity) 31%                                                                                                                                                                                                                                                                                                                                                                    |  |  |
| Present salary/drawings<br>from business (estimates) | : | BDT 5,000                                                                                                                                                                                                                                                                                                                                                                                                            |  |  |
| Proposed Salary                                      | : | BDT 5,000                                                                                                                                                                                                                                                                                                                                                                                                            |  |  |
| Size of shop                                         | : | 20 ft x 10 ft= 200 square ft                                                                                                                                                                                                                                                                                                                                                                                         |  |  |
| Security of the shop                                 | : | 2,50,000/-                                                                                                                                                                                                                                                                                                                                                                                                           |  |  |
| Implementation                                       | : | <ul> <li>The business is planned to be scaled up by investment in existing goods like; Camera, computer, printer, mixer, mike, sound box etc.</li> <li>Average 25% gain on sale.</li> <li>The business is operating by entrepreneur. Existing no employee.</li> <li>He is doing his business in rent place.</li> <li>Collects goods from stadium market, Dhaka.</li> <li>Agreed grace period is 3 months.</li> </ul> |  |  |