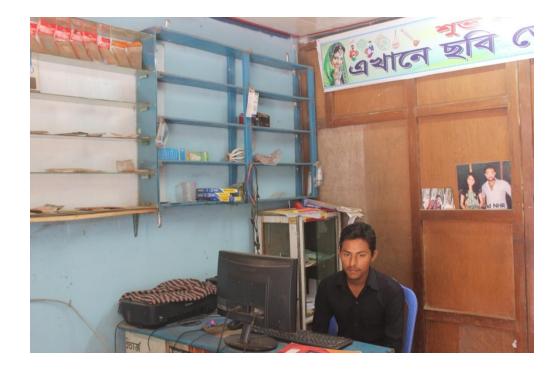

| Proposed Nobin Udyokta Business Info                 |   |                                                                                                                                                                                                                                                                                                                                                                                                                      |  |  |
|------------------------------------------------------|---|----------------------------------------------------------------------------------------------------------------------------------------------------------------------------------------------------------------------------------------------------------------------------------------------------------------------------------------------------------------------------------------------------------------------|--|--|
| Business Name                                        | : | JALAL STUDIO & SOUND SYSTEM                                                                                                                                                                                                                                                                                                                                                                                          |  |  |
| Location                                             | : | Dhosaid bazar                                                                                                                                                                                                                                                                                                                                                                                                        |  |  |
| Total Investment in BDT                              | : | BDT 4,89,000/-                                                                                                                                                                                                                                                                                                                                                                                                       |  |  |
| Financing                                            | : | Self BDT 3,39,000/-(from existing business) 69%                                                                                                                                                                                                                                                                                                                                                                      |  |  |
|                                                      |   | Required Investment BDT 1,50,000/-(as equity) 31%                                                                                                                                                                                                                                                                                                                                                                    |  |  |
| Present salary/drawings<br>from business (estimates) | : | BDT 5,000                                                                                                                                                                                                                                                                                                                                                                                                            |  |  |
| Proposed Salary                                      | : | BDT 5,000                                                                                                                                                                                                                                                                                                                                                                                                            |  |  |
| Size of shop                                         | : | 20 ft x 10 ft= 200 square ft                                                                                                                                                                                                                                                                                                                                                                                         |  |  |
| Security of the shop                                 | : | 2,50,000/-                                                                                                                                                                                                                                                                                                                                                                                                           |  |  |
| Implementation                                       | : | <ul> <li>The business is planned to be scaled up by investment in existing goods like; Camera, computer, printer, mixer, mike, sound box etc.</li> <li>Average 25% gain on sale.</li> <li>The business is operating by entrepreneur. Existing no employee.</li> <li>He is doing his business in rent place.</li> <li>Collects goods from stadium market, Dhaka.</li> <li>Agreed grace period is 3 months.</li> </ul> |  |  |