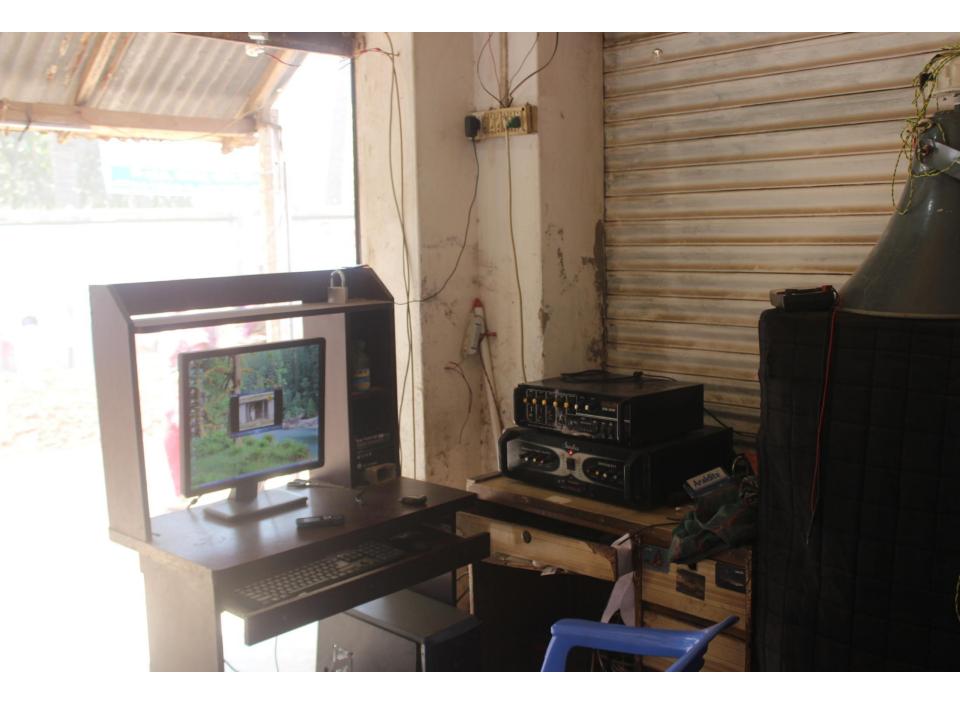

| Proposed Nobin Udyokta Business Info                 |   |                                                                                                                                                                                                                                                                                                                                                                                                                      |  |  |
|------------------------------------------------------|---|----------------------------------------------------------------------------------------------------------------------------------------------------------------------------------------------------------------------------------------------------------------------------------------------------------------------------------------------------------------------------------------------------------------------|--|--|
| Business Name                                        | : | JALAL STUDIO & SOUND SYSTEM                                                                                                                                                                                                                                                                                                                                                                                          |  |  |
| Location                                             | : | Dhosaid bazar                                                                                                                                                                                                                                                                                                                                                                                                        |  |  |
| Total Investment in BDT                              | : | BDT 4,89,000/-                                                                                                                                                                                                                                                                                                                                                                                                       |  |  |
| Financing                                            | : | Self BDT 3,39,000/-(from existing business) 69%                                                                                                                                                                                                                                                                                                                                                                      |  |  |
|                                                      |   | Required Investment BDT 1,50,000/-(as equity) 31%                                                                                                                                                                                                                                                                                                                                                                    |  |  |
| Present salary/drawings<br>from business (estimates) | : | BDT 5,000                                                                                                                                                                                                                                                                                                                                                                                                            |  |  |
| Proposed Salary                                      | : | BDT 5,000                                                                                                                                                                                                                                                                                                                                                                                                            |  |  |
| Size of shop                                         | : | 20 ft x 10 ft= 200 square ft                                                                                                                                                                                                                                                                                                                                                                                         |  |  |
| Security of the shop                                 | : | 2,50,000/-                                                                                                                                                                                                                                                                                                                                                                                                           |  |  |
| Implementation                                       | : | <ul> <li>The business is planned to be scaled up by investment in existing goods like; Camera, computer, printer, mixer, mike, sound box etc.</li> <li>Average 25% gain on sale.</li> <li>The business is operating by entrepreneur. Existing no employee.</li> <li>He is doing his business in rent place.</li> <li>Collects goods from stadium market, Dhaka.</li> <li>Agreed grace period is 3 months.</li> </ul> |  |  |

| Investment Breakdown       |          |          |                |  |  |
|----------------------------|----------|----------|----------------|--|--|
| Particulars                | Existing | Proposed | Proposed Total |  |  |
| Video Camera ( 1 x 20,000) | 20,000   | -        | 20,000         |  |  |
| DSLR Camera ( 1 x 30,000)  | 30,000   | -        | 30,000         |  |  |
| Computer ( 2 x 20,000)     | 40,000   | -        | 40,000         |  |  |
| Printer ( 1 x 15,000)      | 15,000   | -        | 15,000         |  |  |
| Sound box ( 3 x 70,000)    | 2,10,000 | 1,00,000 | 3,10,000       |  |  |
| Mike ( 2 x 8,000)          | 16,000   | -        | 16,000         |  |  |
| Mixer ( 1 x 8,000)         | 8,000    | 40,000   | 48,000         |  |  |
| Sub offer ( 1 x 20,000)    | -        | 10,000   | 10,000         |  |  |
| Total                      | 3,39,000 | 1,50,000 | 4,89,000       |  |  |