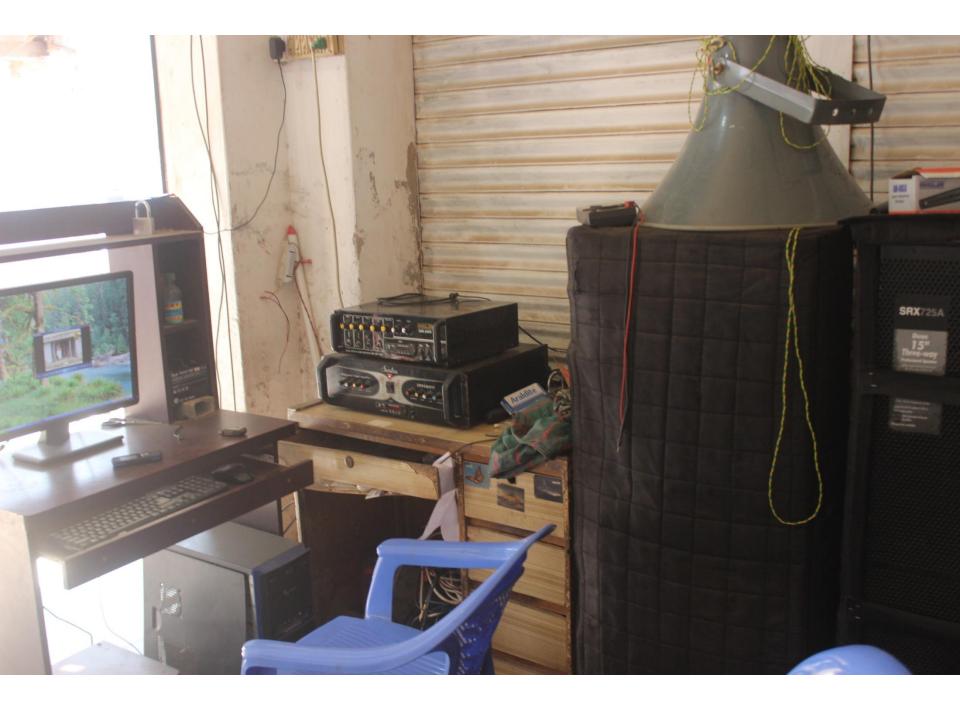

| Proposed Nobin Udyokta Business Info                 |   |                                                                                                                                                                                                                                                                                                                                                                                                                      |  |  |
|------------------------------------------------------|---|----------------------------------------------------------------------------------------------------------------------------------------------------------------------------------------------------------------------------------------------------------------------------------------------------------------------------------------------------------------------------------------------------------------------|--|--|
| Business Name                                        | : | JALAL STUDIO & SOUND SYSTEM                                                                                                                                                                                                                                                                                                                                                                                          |  |  |
| Location                                             | : | Dhosaid bazar                                                                                                                                                                                                                                                                                                                                                                                                        |  |  |
| Total Investment in BDT                              | : | BDT 4,89,000/-                                                                                                                                                                                                                                                                                                                                                                                                       |  |  |
| Financing                                            | : | Self BDT 3,39,000/-(from existing business) 69%                                                                                                                                                                                                                                                                                                                                                                      |  |  |
|                                                      |   | Required Investment BDT 1,50,000/-(as equity) 31%                                                                                                                                                                                                                                                                                                                                                                    |  |  |
| Present salary/drawings<br>from business (estimates) | : | BDT 5,000                                                                                                                                                                                                                                                                                                                                                                                                            |  |  |
| Proposed Salary                                      | : | BDT 5,000                                                                                                                                                                                                                                                                                                                                                                                                            |  |  |
| Size of shop                                         | : | 20 ft x 10 ft= 200 square ft                                                                                                                                                                                                                                                                                                                                                                                         |  |  |
| Security of the shop                                 | : | 2,50,000/-                                                                                                                                                                                                                                                                                                                                                                                                           |  |  |
| Implementation                                       | : | <ul> <li>The business is planned to be scaled up by investment in existing goods like; Camera, computer, printer, mixer, mike, sound box etc.</li> <li>Average 25% gain on sale.</li> <li>The business is operating by entrepreneur. Existing no employee.</li> <li>He is doing his business in rent place.</li> <li>Collects goods from stadium market, Dhaka.</li> <li>Agreed grace period is 3 months.</li> </ul> |  |  |

| Investment Breakdown       |          |          |                |  |  |
|----------------------------|----------|----------|----------------|--|--|
| Particulars                | Existing | Proposed | Proposed Total |  |  |
| Video Camera ( 1 x 20,000) | 20,000   | -        | 20,000         |  |  |
| DSLR Camera ( 1 x 30,000)  | 30,000   | -        | 30,000         |  |  |
| Computer ( 2 x 20,000)     | 40,000   | -        | 40,000         |  |  |
| Printer ( 1 x 15,000)      | 15,000   | -        | 15,000         |  |  |
| Sound box ( 3 x 70,000)    | 2,10,000 | 1,00,000 | 3,10,000       |  |  |
| Mike ( 2 x 8,000)          | 16,000   | -        | 16,000         |  |  |
| Mixer ( 1 x 8,000)         | 8,000    | 40,000   | 48,000         |  |  |
| Sub offer ( 1 x 20,000)    | -        | 10,000   | 10,000         |  |  |
| Total                      | 3,39,000 | 1,50,000 | 4,89,000       |  |  |