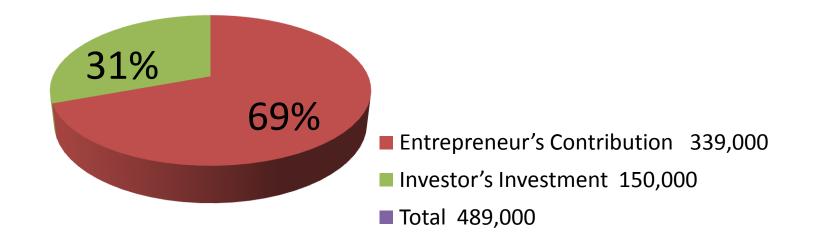

| Proposed Nobin Udyokta Business Info                 |   |                                                                                                                                                                                                                                                                                                                                                                                                                      |  |  |
|------------------------------------------------------|---|----------------------------------------------------------------------------------------------------------------------------------------------------------------------------------------------------------------------------------------------------------------------------------------------------------------------------------------------------------------------------------------------------------------------|--|--|
| Business Name                                        | : | JALAL STUDIO & SOUND SYSTEM                                                                                                                                                                                                                                                                                                                                                                                          |  |  |
| Location                                             | : | Dhosaid bazar                                                                                                                                                                                                                                                                                                                                                                                                        |  |  |
| Total Investment in BDT                              | : | BDT 4,89,000/-                                                                                                                                                                                                                                                                                                                                                                                                       |  |  |
| Financing                                            | : | Self BDT 3,39,000/-(from existing business) 69%                                                                                                                                                                                                                                                                                                                                                                      |  |  |
|                                                      |   | Required Investment BDT 1,50,000/-(as equity) 31%                                                                                                                                                                                                                                                                                                                                                                    |  |  |
| Present salary/drawings<br>from business (estimates) | : | BDT 5,000                                                                                                                                                                                                                                                                                                                                                                                                            |  |  |
| Proposed Salary                                      | : | BDT 5,000                                                                                                                                                                                                                                                                                                                                                                                                            |  |  |
| Size of shop                                         | : | 20 ft x 10 ft= 200 square ft                                                                                                                                                                                                                                                                                                                                                                                         |  |  |
| Security of the shop                                 | : | 2,50,000/-                                                                                                                                                                                                                                                                                                                                                                                                           |  |  |
| Implementation                                       | : | <ul> <li>The business is planned to be scaled up by investment in existing goods like; Camera, computer, printer, mixer, mike, sound box etc.</li> <li>Average 25% gain on sale.</li> <li>The business is operating by entrepreneur. Existing no employee.</li> <li>He is doing his business in rent place.</li> <li>Collects goods from stadium market, Dhaka.</li> <li>Agreed grace period is 3 months.</li> </ul> |  |  |

| Investment Breakdown       |          |          |                |  |  |
|----------------------------|----------|----------|----------------|--|--|
| Particulars                | Existing | Proposed | Proposed Total |  |  |
| Video Camera ( 1 x 20,000) | 20,000   | -        | 20,000         |  |  |
| DSLR Camera ( 1 x 30,000)  | 30,000   | -        | 30,000         |  |  |
| Computer ( 2 x 20,000)     | 40,000   | -        | 40,000         |  |  |
| Printer ( 1 x 15,000)      | 15,000   | -        | 15,000         |  |  |
| Sound box ( 3 x 70,000)    | 2,10,000 | 1,00,000 | 3,10,000       |  |  |
| Mike ( 2 x 8,000)          | 16,000   | -        | 16,000         |  |  |
| Mixer ( 1 x 8,000)         | 8,000    | 40,000   | 48,000         |  |  |
| Sub offer ( 1 x 20,000)    | -        | 10,000   | 10,000         |  |  |
| Total                      | 3,39,000 | 1,50,000 | 4,89,000       |  |  |