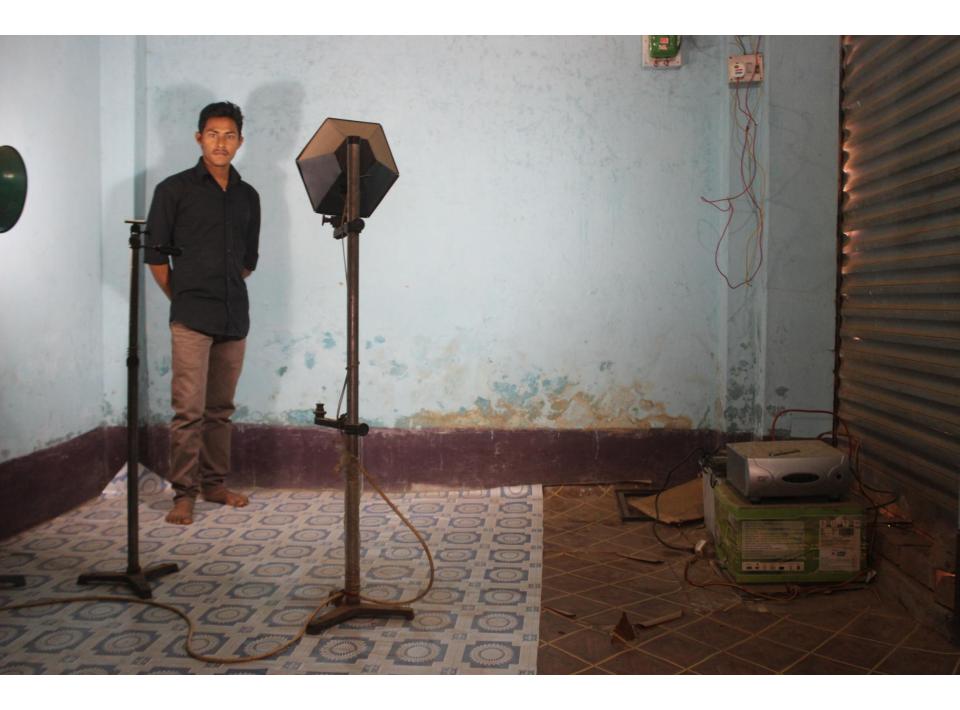

| Proposed Nobin Udyokta Business Info                 |   |                                                                                                                                                                                                                                                                                                                                                                                                                      |  |  |
|------------------------------------------------------|---|----------------------------------------------------------------------------------------------------------------------------------------------------------------------------------------------------------------------------------------------------------------------------------------------------------------------------------------------------------------------------------------------------------------------|--|--|
| Business Name                                        | : | JALAL STUDIO & SOUND SYSTEM                                                                                                                                                                                                                                                                                                                                                                                          |  |  |
| Location                                             | : | Dhosaid bazar                                                                                                                                                                                                                                                                                                                                                                                                        |  |  |
| Total Investment in BDT                              | : | BDT 4,89,000/-                                                                                                                                                                                                                                                                                                                                                                                                       |  |  |
| Financing                                            | : | Self BDT 3,39,000/-(from existing business) 69%                                                                                                                                                                                                                                                                                                                                                                      |  |  |
|                                                      |   | Required Investment BDT 1,50,000/-(as equity) 31%                                                                                                                                                                                                                                                                                                                                                                    |  |  |
| Present salary/drawings<br>from business (estimates) | : | BDT 5,000                                                                                                                                                                                                                                                                                                                                                                                                            |  |  |
| Proposed Salary                                      | : | BDT 5,000                                                                                                                                                                                                                                                                                                                                                                                                            |  |  |
| Size of shop                                         | : | 20 ft x 10 ft= 200 square ft                                                                                                                                                                                                                                                                                                                                                                                         |  |  |
| Security of the shop                                 | : | 2,50,000/-                                                                                                                                                                                                                                                                                                                                                                                                           |  |  |
| Implementation                                       | : | <ul> <li>The business is planned to be scaled up by investment in existing goods like; Camera, computer, printer, mixer, mike, sound box etc.</li> <li>Average 25% gain on sale.</li> <li>The business is operating by entrepreneur. Existing no employee.</li> <li>He is doing his business in rent place.</li> <li>Collects goods from stadium market, Dhaka.</li> <li>Agreed grace period is 3 months.</li> </ul> |  |  |