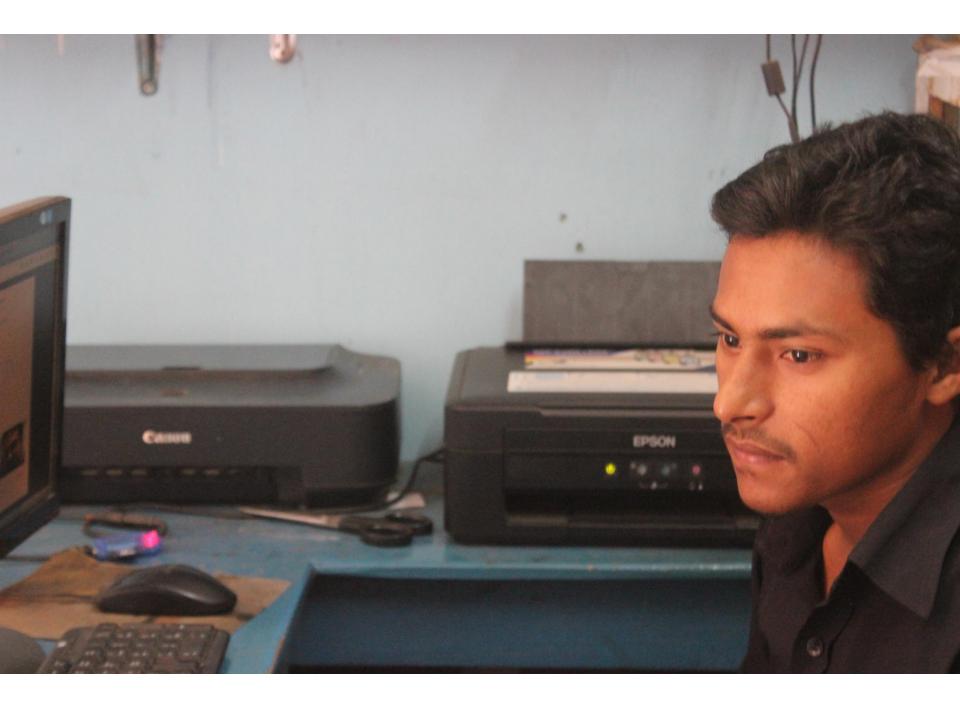

| Proposed Nobin Udyokta Business Info                 |   |                                                                                                                                                                                                                                                                                                                                                                                                                      |  |  |
|------------------------------------------------------|---|----------------------------------------------------------------------------------------------------------------------------------------------------------------------------------------------------------------------------------------------------------------------------------------------------------------------------------------------------------------------------------------------------------------------|--|--|
| Business Name                                        | : | JALAL STUDIO & SOUND SYSTEM                                                                                                                                                                                                                                                                                                                                                                                          |  |  |
| Location                                             | : | Dhosaid bazar                                                                                                                                                                                                                                                                                                                                                                                                        |  |  |
| Total Investment in BDT                              | : | BDT 4,89,000/-                                                                                                                                                                                                                                                                                                                                                                                                       |  |  |
| Financing                                            | : | Self BDT 3,39,000/-(from existing business) 69%                                                                                                                                                                                                                                                                                                                                                                      |  |  |
|                                                      |   | Required Investment BDT 1,50,000/-(as equity) 31%                                                                                                                                                                                                                                                                                                                                                                    |  |  |
| Present salary/drawings<br>from business (estimates) | : | BDT 5,000                                                                                                                                                                                                                                                                                                                                                                                                            |  |  |
| Proposed Salary                                      | : | BDT 5,000                                                                                                                                                                                                                                                                                                                                                                                                            |  |  |
| Size of shop                                         | : | 20 ft x 10 ft= 200 square ft                                                                                                                                                                                                                                                                                                                                                                                         |  |  |
| Security of the shop                                 | : | 2,50,000/-                                                                                                                                                                                                                                                                                                                                                                                                           |  |  |
| Implementation                                       | : | <ul> <li>The business is planned to be scaled up by investment in existing goods like; Camera, computer, printer, mixer, mike, sound box etc.</li> <li>Average 25% gain on sale.</li> <li>The business is operating by entrepreneur. Existing no employee.</li> <li>He is doing his business in rent place.</li> <li>Collects goods from stadium market, Dhaka.</li> <li>Agreed grace period is 3 months.</li> </ul> |  |  |

| Investment Breakdown       |          |          |                |  |  |
|----------------------------|----------|----------|----------------|--|--|
| Particulars                | Existing | Proposed | Proposed Total |  |  |
| Video Camera ( 1 x 20,000) | 20,000   | -        | 20,000         |  |  |
| DSLR Camera ( 1 x 30,000)  | 30,000   | -        | 30,000         |  |  |
| Computer ( 2 x 20,000)     | 40,000   | -        | 40,000         |  |  |
| Printer ( 1 x 15,000)      | 15,000   | -        | 15,000         |  |  |
| Sound box ( 3 x 70,000)    | 2,10,000 | 1,00,000 | 3,10,000       |  |  |
| Mike ( 2 x 8,000)          | 16,000   | -        | 16,000         |  |  |
| Mixer ( 1 x 8,000)         | 8,000    | 40,000   | 48,000         |  |  |
| Sub offer ( 1 x 20,000)    | -        | 10,000   | 10,000         |  |  |
| Total                      | 3,39,000 | 1,50,000 | 4,89,000       |  |  |