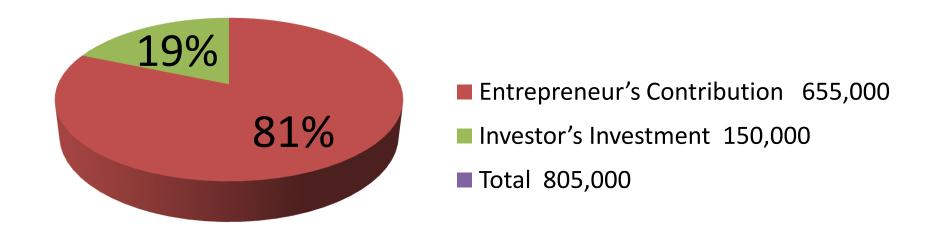

| Proposed Nobin Udyokta Business Info              |   |                                                                                                                                                                                                                                                                                                                                                                                                                    |  |
|---------------------------------------------------|---|--------------------------------------------------------------------------------------------------------------------------------------------------------------------------------------------------------------------------------------------------------------------------------------------------------------------------------------------------------------------------------------------------------------------|--|
| Business Name                                     | : | NISHITA FASHION                                                                                                                                                                                                                                                                                                                                                                                                    |  |
| Location                                          | : | Haji madu super market, hemayetpur, Savar, Dhaka.                                                                                                                                                                                                                                                                                                                                                                  |  |
| Total Investment in BDT                           | : | BDT 8,05,000/-                                                                                                                                                                                                                                                                                                                                                                                                     |  |
| Financing                                         | : | Self BDT 6,55,000(from existing business) 81%                                                                                                                                                                                                                                                                                                                                                                      |  |
|                                                   |   | Required Investment BDT 1,50,000(as equity) 19%                                                                                                                                                                                                                                                                                                                                                                    |  |
| Present salary/drawings from business (estimates) | : | BDT 5,000                                                                                                                                                                                                                                                                                                                                                                                                          |  |
| Proposed Salary                                   | : | BDT 5,000                                                                                                                                                                                                                                                                                                                                                                                                          |  |
| Size of shop                                      | : | 10 ft x 11 ft= 110square ft                                                                                                                                                                                                                                                                                                                                                                                        |  |
| Security of the shop                              | : | 2,50,000/-                                                                                                                                                                                                                                                                                                                                                                                                         |  |
| Implementation                                    | : | <ul> <li>The business is planned to be scaled up by investment in existing goods like; Borka, shirt, pant, orna, hijab, children dress etc.</li> <li>Average 25% gain on sale.</li> <li>The business is operating by entrepreneur. Existing 01 employee.</li> <li>He is doing his business in rent place.</li> <li>Collects goods from Bongo bazar, kaligonj.</li> <li>Agreed grace period is 3 months.</li> </ul> |  |

| Investment Breakdown           |          |          |                |  |
|--------------------------------|----------|----------|----------------|--|
| Particulars                    | Existing | Proposed | Proposed Total |  |
| Borka ( 300pcs x 950)          | 2,85,000 | 1,41,000 | 4,26,000       |  |
| Shirt ( 100pcs x 380)          | 38,000   | 9,000    | 47,000         |  |
| Pant ( 200pcs x 400)           | 80,000   | -        | 80,000         |  |
| Lades dress ( 80pcs x 1,000)   | 80,000   | -        | 80,000         |  |
| Children forge ( 120pcs x 350) | 42,000   | -        | 42,000         |  |
| Worna, hijab, nekap etc        | 50,000   | -        | 50,000         |  |
| Children dress                 | 80,000   | -        | 80,000         |  |
| Total                          | 6,55,000 | 1,50,000 | 8,05,000       |  |