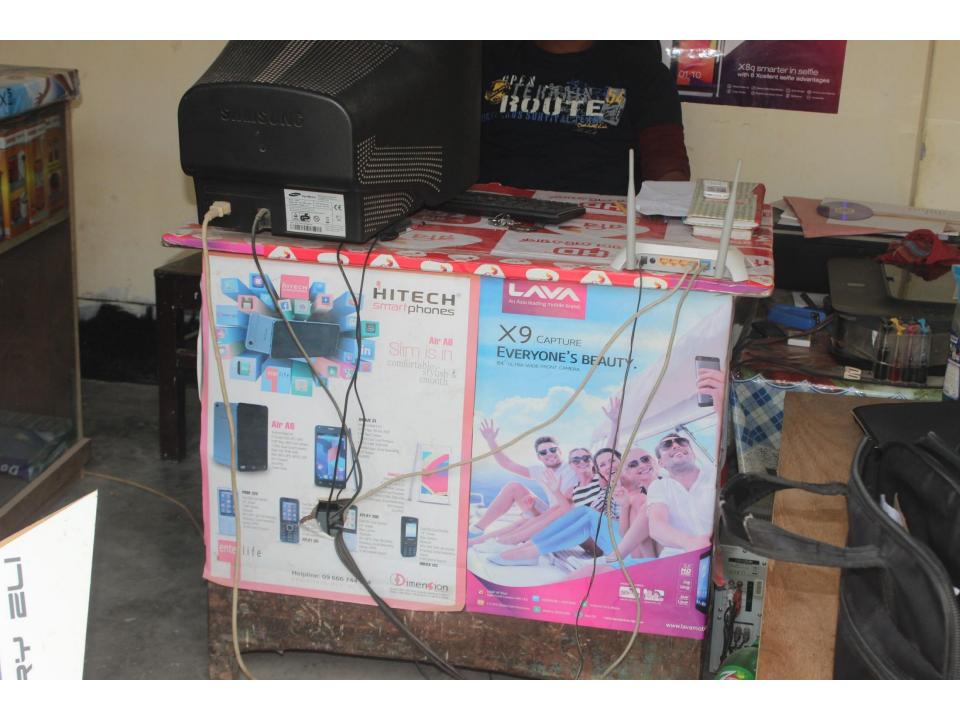

| Proposed Nobin Udyokta Business Info                 |   |                                                                                                                                                                                                                                                                                                                                                                                                                                              |  |
|------------------------------------------------------|---|----------------------------------------------------------------------------------------------------------------------------------------------------------------------------------------------------------------------------------------------------------------------------------------------------------------------------------------------------------------------------------------------------------------------------------------------|--|
| Business Name                                        | : | COMPUTER ZONE & MOBILES                                                                                                                                                                                                                                                                                                                                                                                                                      |  |
| Location                                             | : | Faidabad shahadat market, Dakshinkhan, Dhaka-1230                                                                                                                                                                                                                                                                                                                                                                                            |  |
| Total Investment in BDT                              | : | BDT 1,66,500/-                                                                                                                                                                                                                                                                                                                                                                                                                               |  |
| Financing                                            | : | Self BDT 66,500/- (from existing business) 40%<br>Required Investment BDT 1,00,000/- (as equity) 60%                                                                                                                                                                                                                                                                                                                                         |  |
| Present salary/drawings<br>from business (estimates) | : | BDT 5,000                                                                                                                                                                                                                                                                                                                                                                                                                                    |  |
| Proposed Salary                                      | : | BDT 5,000                                                                                                                                                                                                                                                                                                                                                                                                                                    |  |
| Size of shop                                         | : | 10 ft x 10 ft= 100 square ft                                                                                                                                                                                                                                                                                                                                                                                                                 |  |
| Security of the shop                                 | : | -                                                                                                                                                                                                                                                                                                                                                                                                                                            |  |
| Implementation                                       | : | <ul> <li>The business is planned to be scaled up by investment in existing goods like; Mobile,Battery ,Scin Paper,Head Phone, Charger,Service For Compose ,Internet etc.</li> <li>Average 20% gain on sales.</li> <li>The business is operating by entrepreneur. Existing no employee.</li> <li>Enterpreneure owners is shop.</li> <li>Collects goods from Local Area ,gulisthan Dhaka.</li> <li>Agreed grace period is 3 months.</li> </ul> |  |