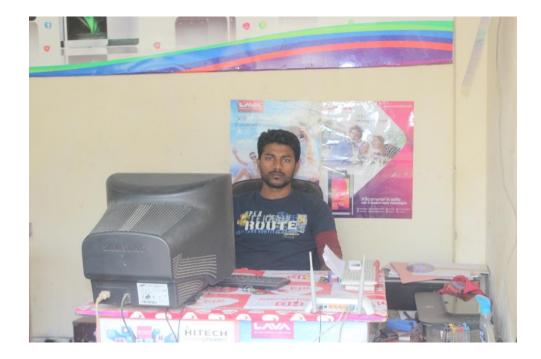

#### Proposed NU Business Name: COMPUTER ZONE & MOBILES



Project identification and prepared by: Md. Abu Bakkar Siddique, Dakshinkhan Unit, Dhaka Project verified by: MD. Rofiqul Islam



Grameen Shakti Samajik Byabosha Ltd.

| Brief Bio of The Proposed Nobin Udyokta                                                                                                                        |       |                                                                                                                                                                                                            |  |  |
|----------------------------------------------------------------------------------------------------------------------------------------------------------------|-------|-----------------------------------------------------------------------------