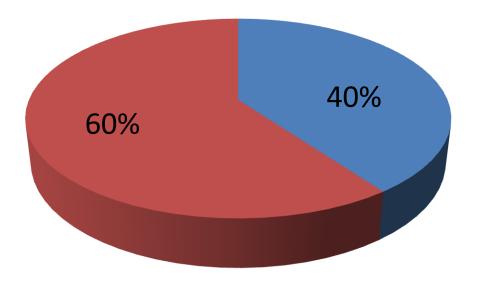

| Proposed Nobin Udyokta Business Info                 |   |                                                                                                                                                                                                                                                                                                                                                                                                                                              |  |
|------------------------------------------------------|---|----------------------------------------------------------------------------------------------------------------------------------------------------------------------------------------------------------------------------------------------------------------------------------------------------------------------------------------------------------------------------------------------------------------------------------------------|--|
| Business Name                                        | : | COMPUTER ZONE & MOBILES                                                                                                                                                                                                                                                                                                                                                                                                                      |  |
| Location                                             | : | Faidabad shahadat market, Dakshinkhan, Dhaka-1230                                                                                                                                                                                                                                                                                                                                                                                            |  |
| Total Investment in BDT                              | : | BDT 1,66,500/-                                                                                                                                                                                                                                                                                                                                                                                                                               |  |
| Financing                                            | : | Self BDT 66,500/- (from existing business) 40%<br>Required Investment BDT 1,00,000/- (as equity) 60%                                                                                                                                                                                                                                                                                                                                         |  |
| Present salary/drawings<br>from business (estimates) | : | BDT 5,000                                                                                                                                                                                                                                                                                                                                                                                                                                    |  |
| Proposed Salary                                      | : | BDT 5,000                                                                                                                                                                                                                                                                                                                                                                                                                                    |  |
| Size of shop                                         | : | 10 ft x 10 ft= 100 square ft                                                                                                                                                                                                                                                                                                                                                                                                                 |  |
| Security of the shop                                 | : | -                                                                                                                                                                                                                                                                                                                                                                                                                                            |  |
| Implementation                                       | : | <ul> <li>The business is planned to be scaled up by investment in existing goods like; Mobile,Battery ,Scin Paper,Head Phone, Charger,Service For Compose ,Internet etc.</li> <li>Average 20% gain on sales.</li> <li>The business is operating by entrepreneur. Existing no employee.</li> <li>Enterpreneure owners is shop.</li> <li>Collects goods from Local Area ,gulisthan Dhaka.</li> <li>Agreed grace period is 3 months.</li> </ul> |  |