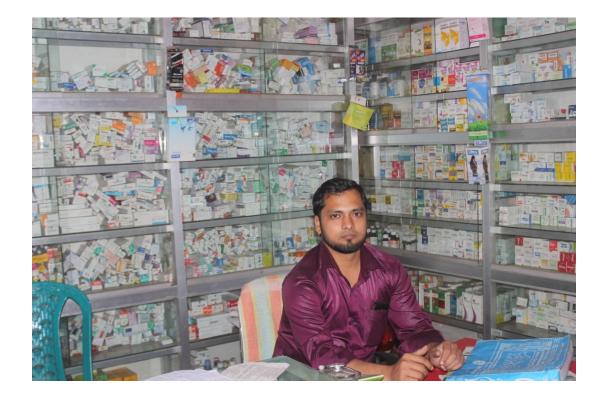

#### Proposed NU Business Name: BADSHAH PHARMACY

Project identification and prepared by: MD Hafizur Rahman Keraniganj Unit, Dhaka

Project verified by: MD Rafiqul Islam

| Brief Bio of The Proposed Nobin Udyokta                                                                                                                        |   |                                                                                                                                                                                                    |  |  |  |
|----------------------------------------------------------------------------------------------------------------------------------------------------------------|---|----------------------------------------------------------------------------------------------------------------------------------------------------------------------------------------------------|--|--|--|
| Name                                                                                                                                                           | : | JAMAL UDDIN                                                                                                                                                                                        |  |  |  |
| Age                                                                                                                                                            | : | 18-10-1989 (26 Years)                                                                                                                                                                              |  |  |  |
| Education, till to date                                                                                                                                        | : | HSC                                                                                                                                                                                                |  |  |  |
| Marital status                                                                                                                                                 | : | Married                                                                                                                                                                                            |  |  |  |
| Children                                                                                                                                                       | : | 1 Son                                                                                                                                                                                              |  |  |  |
| No. of siblings:                                                                                                                                               | : | 3 Brothers 1 Sister                                                                                                                                                                                |  |  |  |
| Address                                                                                                                                                        | : | Vill: Sonakanda, P.O: Sonakanda, , P.S:Keranigonj, Dist: Dhaka                                                                                                                                     |  |  |  |
| Parent's and GB related Info<br>(i) Who is GB member<br>(ii) Mother's name<br>(iii) Father's name<br>(iv) GB member's info                                     |   | Mother Father<br>SUFIA BEGUM<br>JAMAL UDDIN<br>Branch:Banda Keraniganj , Centre # 69 (Female),<br>Member ID: 6463 ,Group No: 05<br>Member since: 1996 <i>(20 Years)</i><br>First Ioan: 5,000 taka. |  |  |  |
| Further Information:<br>(v) Who pays GB loan installment<br>(vi) Mobile lady<br>(vii) Grameen Education Loan<br>(viii) Any other loan like GB,<br>BRAC ASA etc |   | Existing Loan: BDT 20,000 Outstanding Ioan: BDT Nil<br>Father<br>No<br>No<br>No                                                                                                                    |  |  |  |

| Proposed Nobin Udyokta Business Info                 |   |                                                                                                                                                                                                                                                                                                                                                                                                                     |  |
|------------------------------------------------------|---|---------------------------------------------------------------------------------------------------------------------------------------------------------------------------------------------------------------------------------------------------------------------------------------------------------------------------------------------------------------------------------------------------------------------|--|
| Business Name                                        | : | BADSHAH FARMECY                                                                                                                                                                                                                                                                                                                                                                                                     |  |
| Location                                             | : | Sonakanda, Kashimpur,Dhaka                                                                                                                                                                                                                                                                                                                                                                                          |  |
| Total Investment in BDT                              | : | BDT 6,33,500                                                                                                                                                                                                                                                                                                                                                                                                        |  |
| Financing                                            | : | Self BDT 4,83,000 (from existing business) 76%<br>Required Investment BDT 1,50,000 (as equity)24%                                                                                                                                                                                                                                                                                                                   |  |
| Present salary/drawings<br>from business (estimates) | : | BDT 5,000                                                                                                                                                                                                                                                                                                                                                                                                           |  |
| Proposed Salary                                      | : | BDT 5,000                                                                                                                                                                                                                                                                                                                                                                                                           |  |
| Size of shop                                         | : | 18 ft x 16 ft= 288 square ft                                                                                                                                                                                                                                                                                                                                                                                        |  |
| Security of the shop                                 | : | BDT 50,000                                                                                                                                                                                                                                                                                                                                                                                                          |  |
| Implementation                                       | : | <ul> <li>The business is planned to be scaled up by investment in existing goods Like Medicine and Pharmaceutical items .</li> <li>Average 15% gain on sales</li> <li>The business is operating by entrepreneur. Existing 1 employee.</li> <li>One will be appointed after getting the equity money.</li> <li>The shop is rented.</li> <li>Collects goods from</li> <li>Agreed grace period is 3 months.</li> </ul> |  |