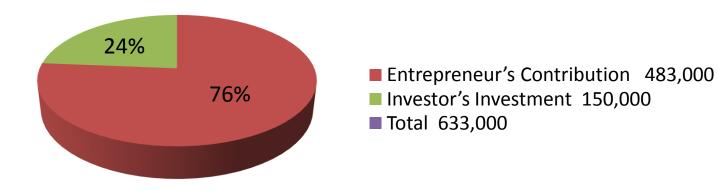

| Proposed Nobin Udyokta Business Info                 |   |                                                                                                                                                                                                                                                                                                                                                                                                                     |  |
|------------------------------------------------------|---|---------------------------------------------------------------------------------------------------------------------------------------------------------------------------------------------------------------------------------------------------------------------------------------------------------------------------------------------------------------------------------------------------------------------|--|
| Business Name                                        | : | BADSHAH FARMECY                                                                                                                                                                                                                                                                                                                                                                                                     |  |
| Location                                             | : | Sonakanda, Kashimpur,Dhaka                                                                                                                                                                                                                                                                                                                                                                                          |  |
| Total Investment in BDT                              | : | BDT 6,33,500                                                                                                                                                                                                                                                                                                                                                                                                        |  |
| Financing                                            | : | Self BDT 4,83,000 (from existing business) 76%<br>Required Investment BDT 1,50,000 (as equity)24%                                                                                                                                                                                                                                                                                                                   |  |
| Present salary/drawings<br>from business (estimates) | : | BDT 5,000                                                                                                                                                                                                                                                                                                                                                                                                           |  |
| Proposed Salary                                      | : | BDT 5,000                                                                                                                                                                                                                                                                                                                                                                                                           |  |
| Size of shop                                         | : | 18 ft x 16 ft= 288 square ft                                                                                                                                                                                                                                                                                                                                                                                        |  |
| Security of the shop                                 | : | BDT 50,000                                                                                                                                                                                                                                                                                                                                                                                                          |  |
| Implementation                                       | : | <ul> <li>The business is planned to be scaled up by investment in existing goods Like Medicine and Pharmaceutical items .</li> <li>Average 15% gain on sales</li> <li>The business is operating by entrepreneur. Existing 1 employee.</li> <li>One will be appointed after getting the equity money.</li> <li>The shop is rented.</li> <li>Collects goods from</li> <li>Agreed grace period is 3 months.</li> </ul> |  |

### **Investment Breakdown**

| Particulars | Existing | Proposed | Total  |
|-------------|----------|----------|--------|
| Medicine    | 308,000  | 70,000   | 378000 |
| Powder Milk | 15,000   | 11,000   | 26000  |
| Horlics     | 3,000    | 11,000   | 14000  |
| Injection   | 25,000   | 16,000   | 41000  |
| Vaccine     | 32,000   | 12,000   | 44000  |
| Others      | 100,000  | 30,000   | 130000 |
|             | 483,000  | 150,000  | 633000 |