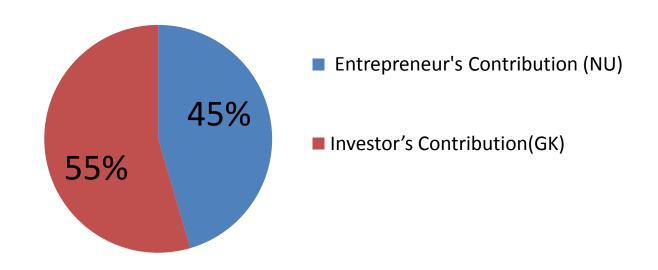

## **Source of Finance**

| Source                           | Amount in BDT | In%  |
|----------------------------------|---------------|------|
| Entrepreneur's Contribution (NU) | 100,000       | 45   |
| Investor's Contribution(GK)      | 120,000       | 55   |
| Total Investment                 | 220,000       | 100% |