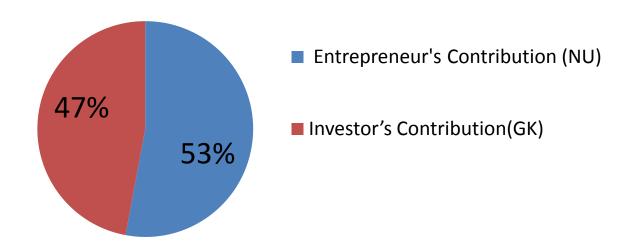

## **Source of Finance**

| Source                           | Amount in BDT | In%  |
|----------------------------------|---------------|------|
| Entrepreneur's Contribution (NU) | 135,000       | 53   |
| Investor's Contribution(GK)      | 120,000       | 47   |
| Total Investment                 | 255,000       | 100% |