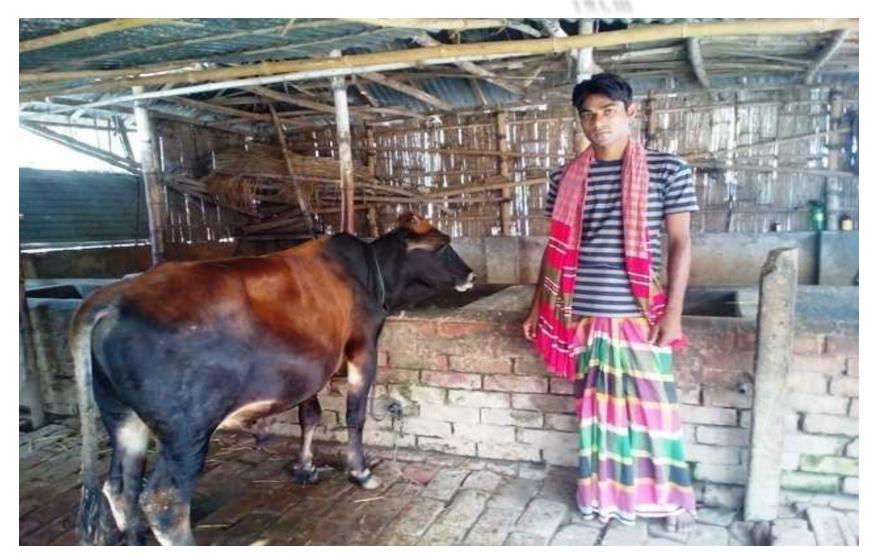

## BRIEF BIO OF THE PROPOSED NOBIN UDYOKTA

| Name and address                                                                                                                                                         | :  | Md : Sumon Islam.<br>Vill:Baradi. Post: Koya.                                                                                                                              |  |  |  |  |
|--------------------------------------------------------------------------------------------------------------------------------------------------------------------------|----|----------------------------------------------------------------------------------------------------------------------------------------------------------------------------|--|--|--|--|
|