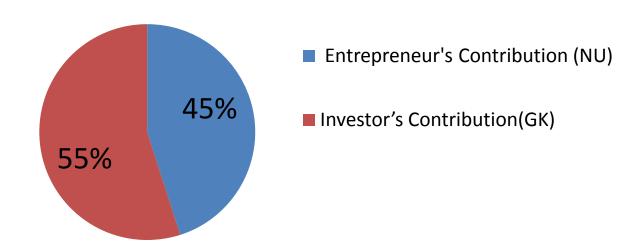

### **Source of Finance**

| Source                           | Amount in BDT | In%  |
|----------------------------------|---------------|------|
| Entrepreneur's Contribution (NU) | 123,000       | 45   |
| Investor's Contribution(GK)      | 150,000       | 55   |
| Total Investment                 | 273,000       | 100% |