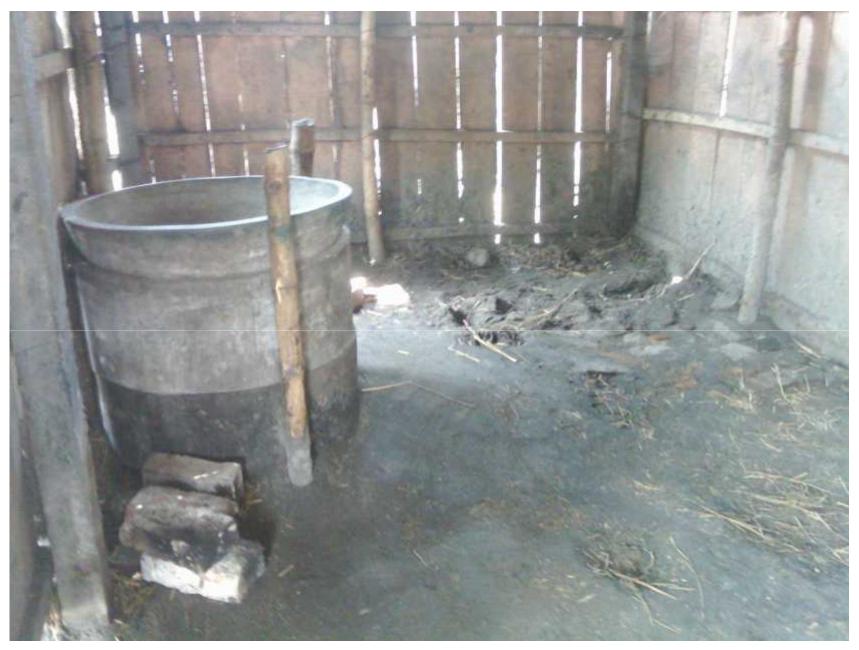

4 |  |  |  |

# SWOT ANALYSIS

| STRENGTH <ul> <li>Employment:</li> <li>Self: 1</li> <li>Others (beyond family): 0</li> <li>Future employment: 0</li> </ul> <li>Ownership in his own name.</li> | WEAKNESS<br>Shortage of foods in rainy season. |
|----------------------------------------------------------------------------------------------------------------------------------------------------------------|------------------------------------------------|
| OPPORTUNITIES<br>Local Veterinary Doctors;<br>This area is famous for cattle fattening;<br>Investor's money will be payback in<br>three years.                 | THREATS<br>Theft;<br>Disease.                  |

Presented at 14<sup>th</sup> Ex. SB Design Lab on Feb 29, 2016 at Grameen Kalyan

Thank you

# Pictures

## **Existing Shade**











# NU With his parents



# **Thank You**