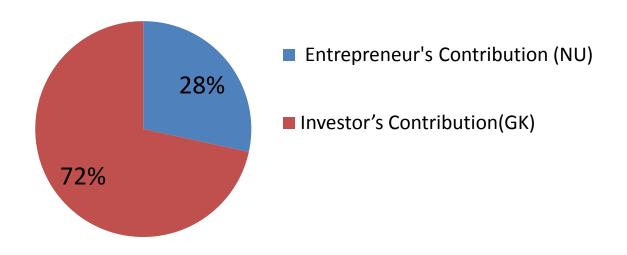

## **Source of Finance**

| Source                           | Amount in BDT | In%  |
|----------------------------------|---------------|------|
| Entrepreneur's Contribution (NU) | 46,000        | 28   |
| Investor's Contribution(GK)      | 116,000       | 72   |
| Total Investment                 | 162,000       | 100% |