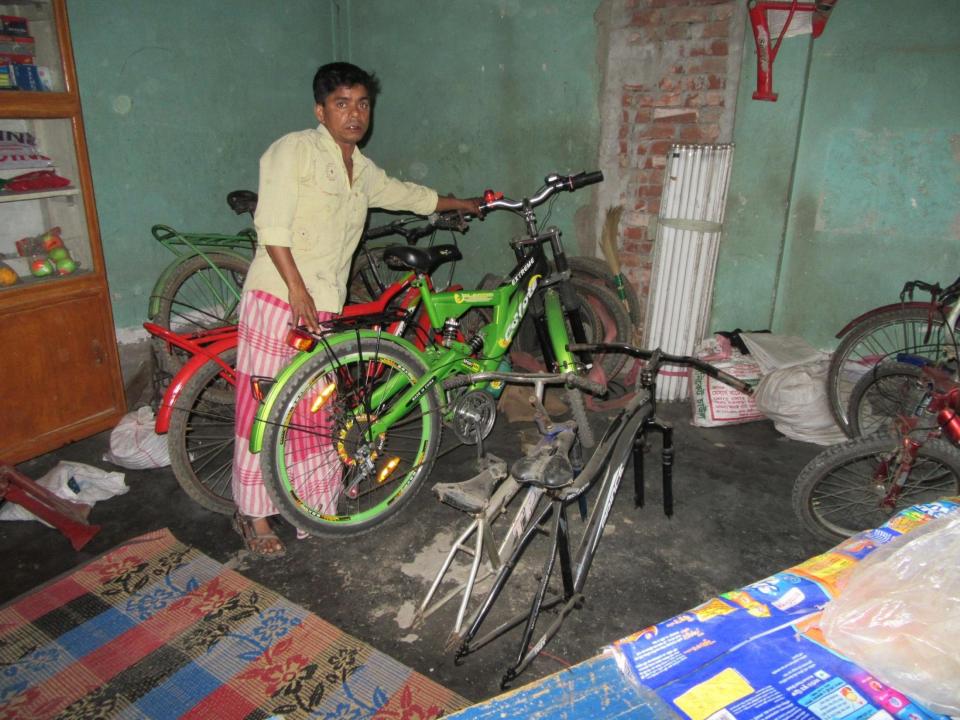

| Proposed Nobin Udyokta Business Info              |   |                                                                                                                                                                                                                                                                                                                                                                                                                    |  |
|---------------------------------------------------|---|--------------------------------------------------------------------------------------------------------------------------------------------------------------------------------------------------------------------------------------------------------------------------------------------------------------------------------------------------------------------------------------------------------------------|--|
| Business Name                                     | : | ROBIN STORE & VARIETIES                                                                                                                                                                                                                                                                                                                                                                                            |  |
| Location                                          | : | Char Rahitpur,Chourasta                                                                                                                                                                                                                                                                                                                                                                                            |  |
| Total Investment in BDT                           | : | BDT 1,00,000                                                                                                                                                                                                                                                                                                                                                                                                       |  |
| Financing                                         | : | Self BDT 50,000(from existing business) 50% Required Investment BDT 50,000 (as equity) 50%                                                                                                                                                                                                                                                                                                                         |  |
| Present salary/drawings from business (estimates) | : | BDT 5,000                                                                                                                                                                                                                                                                                                                                                                                                          |  |
| Proposed Salary                                   | : | BDT 5,000                                                                                                                                                                                                                                                                                                                                                                                                          |  |
| Size of shop                                      | : | 10 ft x 14 ft= 140 square ft                                                                                                                                                                                                                                                                                                                                                                                       |  |
| Security of the shop                              | : | BDT 50,000                                                                                                                                                                                                                                                                                                                                                                                                         |  |
| Implementation                                    | : | <ul> <li>The business is planned to be scaled up by investment in existing goods like Cycle accessories ,parts, servicing .</li> <li>Average 10 % gain on sales</li> <li>The business is operating by entrepreneur. Existing no employee.</li> <li>One will be appointed after getting equity fund.</li> <li>The shop is rented.</li> <li>Collects goods from</li> <li>Agreed grace period is 3 months.</li> </ul> |  |

# **Existing Business (BDT)**

|                                   | •     |         |        |
|-----------------------------------|-------|---------|--------|
| Particular                        | Daily | Monthly | Yearly |
| Revenue(Sales)                    |       |         |        |
| Cycle accessories ,parts          | 800   | 24000   | 288000 |
| Cycle rent                        | 100   | 3000    | 36000  |
| Cycle reparing service            | 200   | 6000    | 72000  |
| Total Sales (A)                   | 1100  | 33000   | 396000 |
| Less Variable Expense             |       |         |        |
| Cycle accessories ,parts          | 720   | 21600   | 259200 |
| Cycle reparing service            | 20    | 600     | 7200   |
| Total variable Expense (B)        | 740   | 22200   | 266400 |
| Contribution Margin (CM) [C=(A-B) | 380   | 11400   | 136800 |
| Less Variable Expense             |       |         |        |
| Rent                              |       | 1,800   | 21600  |
| Electricity bill                  |       | 200     | 2400   |
| Transportation                    |       | 600     | 7200   |
| Salary (self)                     |       | 5000    | 60000  |
| Entertainment                     |       | 300     | 3600   |
| Guard                             |       | 200     | 2400   |
| Mobile bill                       |       | 100     | 1200   |
| Total fixed cost (D)              |       | 8,200   | 98400  |
| Net Profit (E)= [C-D]             |       | 3,200   | 38400  |