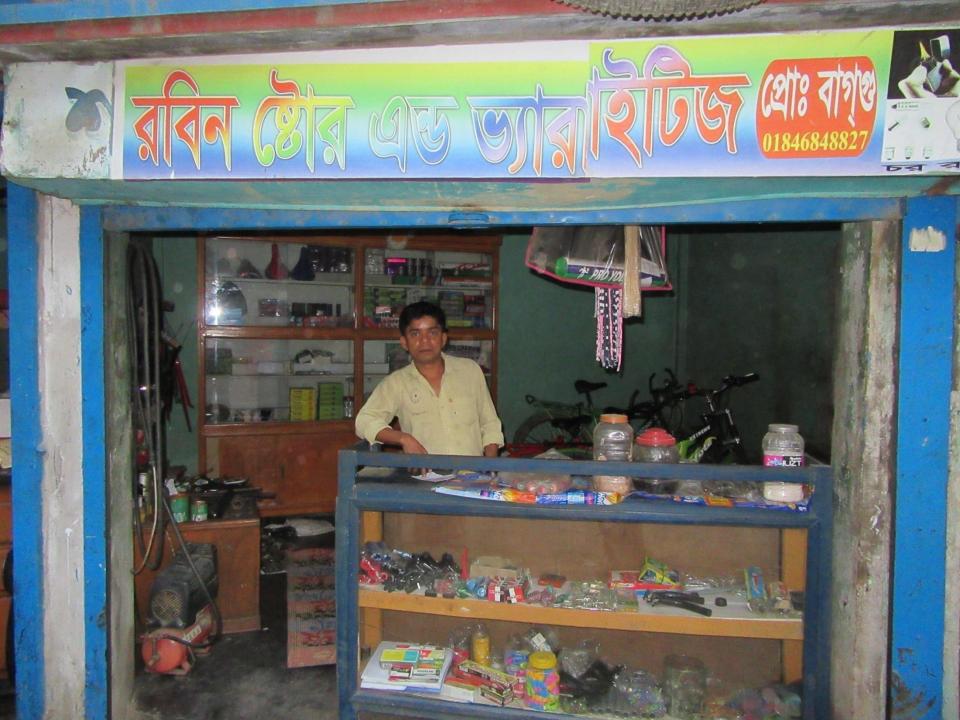

### **Proposed NU Business Name: ROBIN STORE & VARIETIES**

Project identification and prepared by: Md Raju Ahmed, Keraniganjj Unit, Dhaka

Project verified by: MD Rafiqul Islam

| Brief Bio of The Proposed Nobin Udyokta                                                                                                         |       |                                                                                                                                                                           |  |  |
|-------------------------------------------------------------------------------------------------------------------------------------------------|-------|---------------------------------------------------------------------------------------------------------------------------------------------------------------------------|--|--|
| Name                                                                                                                                            | :     | MD ROBIN                                                                                                                                                                  |  |  |
| Age                                                                                                                                             | :     | 01-03-1981 (26 Years)                                                                                                                                                     |  |  |
| Education, till to date                                                                                                                         | :     | Class Four                                                                                                                                                                |  |  |
| Marital status                                                                                                                                  | :     | Unarried                                                                                                                                                                  |  |  |
| Children                                                                                                                                        | :     | Nil                                                                                                                                                                       |  |  |
| No. of siblings:                                                                                                                                | :     | 3 Brothers, 1 Sisters                                                                                                                                                     |  |  |
| Address                                                                                                                                         | :     | Vill: Rohitpur, P.O: Rohitpur, P.S: Keraniganj, Dist: Dhaka                                                                                                               |  |  |
| Parent's and GB related Info (i) Who is GB member (ii) Mother's name (iii) Father's name (iv) GB member's info                                  | : :   | Mother Father  ALEA BEGUM  Late Aiyub Khan  Branch: Rohitpur, Centre # 12(Female),  Member ID: 1438/4 ,Group No: 01  Member since: 2007 (9 Years)  First loan: 4000 taka. |  |  |
| Further Information: (v) Who pays GB loan installment (vi) Mobile lady (vii) Grameen Education Loan (viii) Any other loan like GB, BRAC ASA etc | : : : | Existing Loan: BDT 15000 Outstanding loan: BDT 1780 Father No No No                                                                                                       |  |  |

| Proposed Nobin Udyokta Business Info              |   |                                                                                                                                                                                                                                                                                                                                                                                                                    |  |
|---------------------------------------------------|---|--------------------------------------------------------------------------------------------------------------------------------------------------------------------------------------------------------------------------------------------------------------------------------------------------------------------------------------------------------------------------------------------------------------------|--|
| Business Name                                     | : | ROBIN STORE & VARIETIES                                                                                                                                                                                                                                                                                                                                                                                            |  |
| Location                                          | : | Char Rahitpur,Chourasta                                                                                                                                                                                                                                                                                                                                                                                            |  |
| Total Investment in BDT                           | : | BDT 1,00,000                                                                                                                                                                                                                                                                                                                                                                                                       |  |
| Financing                                         | : | Self BDT 50,000(from existing business) 50% Required Investment BDT 50,000 (as equity) 50%                                                                                                                                                                                                                                                                                                                         |  |
| Present salary/drawings from business (estimates) | : | BDT 5,000                                                                                                                                                                                                                                                                                                                                                                                                          |  |
| Proposed Salary                                   | : | BDT 5,000                                                                                                                                                                                                                                                                                                                                                                                                          |  |
| Size of shop                                      | : | 10 ft x 14 ft= 140 square ft                                                                                                                                                                                                                                                                                                                                                                                       |  |
| Security of the shop                              | : | BDT 50,000                                                                                                                                                                                                                                                                                                                                                                                                         |  |
| Implementation                                    | : | <ul> <li>The business is planned to be scaled up by investment in existing goods like Cycle accessories ,parts, servicing .</li> <li>Average 10 % gain on sales</li> <li>The business is operating by entrepreneur. Existing no employee.</li> <li>One will be appointed after getting equity fund.</li> <li>The shop is rented.</li> <li>Collects goods from</li> <li>Agreed grace period is 3 months.</li> </ul> |  |