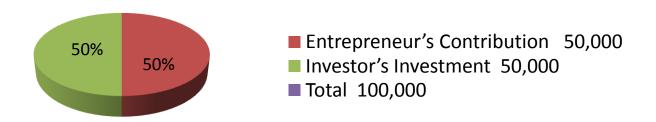

| Particulars                            | Existing | Proposed | Total  |
|----------------------------------------|----------|----------|--------|
| Cycle                                  | 30,000   |          | 30000  |
| Parts                                  | 15,000   |          | 15000  |
| Toys                                   | 5,000    |          | 5000   |
| Cycle accessories, parts and repaaring |          |          |        |
| tools                                  |          | 50,000   | 50000  |
|                                        |          |          |        |
|                                        | 50,000   | 50,000   | 100000 |