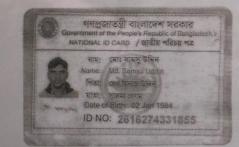

### Proposed NU Business Name: S S ENTERPRISE

Project identification and prepared by: Nababganj Unit.Dhaka

Project verified by: MD Rafiqul Islam

| Brief Bio of The Proposed Nobin Udyokta                                                                                                         |       |                                                                                                                                                                                    |  |  |
|-------------------------------------------------------------------------------------------------------------------------------------------------|-------|------------------------------------------------------------------------------------------------------------------------------------------------------------------------------------|--|--|
| Name                                                                                                                                            | :     | Md SAMSU UDDIN                                                                                                                                                                     |  |  |
| Age                                                                                                                                             | :     | 02-01-1984 (32 Years)                                                                                                                                                              |  |  |
| Education, till to date                                                                                                                         | :     | HSC                                                                                                                                                                                |  |  |
| Marital status                                                                                                                                  | :     | Married                                                                                                                                                                            |  |  |
| Children                                                                                                                                        | :     | 2 Children                                                                                                                                                                         |  |  |
| No. of siblings:                                                                                                                                | :     | Nil                                                                                                                                                                                |  |  |
| Address                                                                                                                                         | :     | Vill: Kashimpur, P.O: Nobabgonj, , P.S:Naowabgonj, Dist: Dhaka                                                                                                                     |  |  |
| Parent's and GB related Info (i) Who is GB member (ii) Mother's name (iii) Father's name (iv) GB member's info                                  | : : : | Mother Father  SALMA BEGUM  SEIKH MINHAZ UDDIN  Branch:Kolakopa, Centre # 12 (Female),  Member ID: 1994, Group No: 04  Member since: 27-07-1996 (10 Years)  First loan: 4000 taka. |  |  |
| Further Information: (v) Who pays GB loan installment (vi) Mobile lady (vii) Grameen Education Loan (viii) Any other loan like GB, BRAC ASA etc | : : : | Existing Loan: BDT 1,00,000 Outstanding loan: BDT Nil Father No No No No                                                                                                           |  |  |