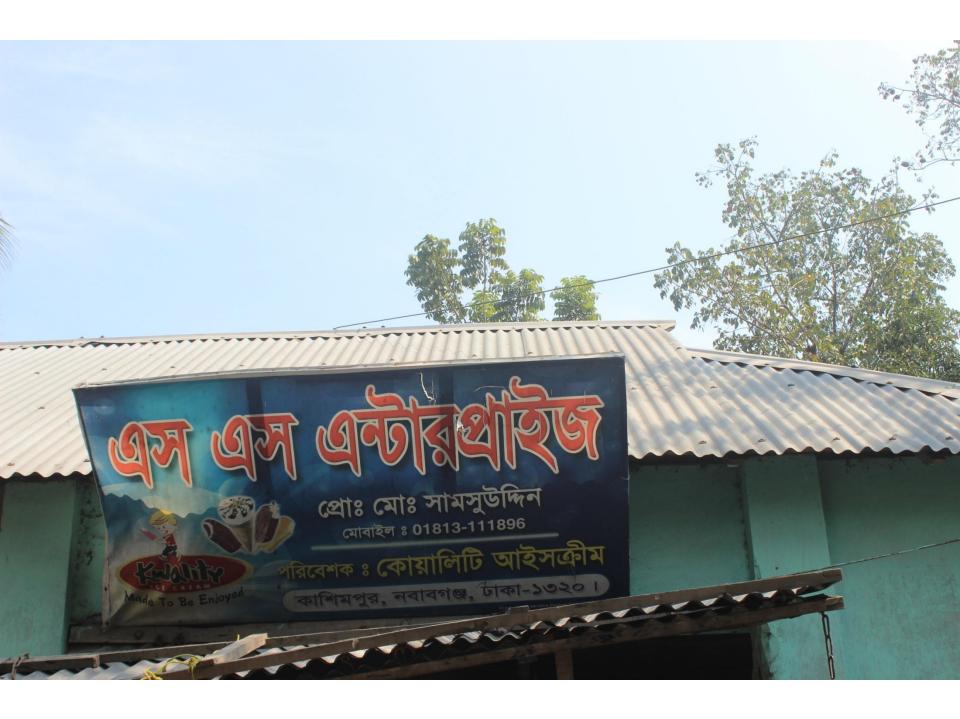

### Proposed NU Business Name: S S ENTERPRISE

Project identification and prepared by: Nababganj Unit.Dhaka

Project verified by: MD Rafiqul Islam

| Brief Bio of The Proposed Nobin Udyokta                                                                                                         |       |                                                                                                                                                                                    |  |  |
|-------------------------------------------------------------------------------------------------------------------------------------------------|-------|------------------------------------------------------------------------------------------------------------------------------------------------------------------------------------|--|--|
| Name                                                                                                                                            | :     | Md SAMSU UDDIN                                                                                                                                                                     |  |  |
| Age                                                                                                                                             | :     | 02-01-1984 (32 Years)                                                                                                                                                              |  |  |
| Education, till to date                                                                                                                         | :     | HSC                                                                                                                                                                                |  |  |
| Marital status                                                                                                                                  | :     | Married                                                                                                                                                                            |  |  |
| Children                                                                                                                                        | :     | 2 Children                                                                                                                                                                         |  |  |
| No. of siblings:                                                                                                                                | :     | Nil                                                                                                                                                                                |  |  |
| Address                                                                                                                                         | :     | Vill: Kashimpur, P.O: Nobabgonj, , P.S:Naowabgonj, Dist: Dhaka                                                                                                                     |  |  |
| Parent's and GB related Info (i) Who is GB member (ii) Mother's name (iii) Father's name (iv) GB member's info                                  | : : : | Mother Father  SALMA BEGUM  SEIKH MINHAZ UDDIN  Branch:Kolakopa, Centre # 12 (Female),  Member ID: 1994, Group No: 04  Member since: 27-07-1996 (10 Years)  First loan: 4000 taka. |  |  |
| Further Information: (v) Who pays GB loan installment (vi) Mobile lady (vii) Grameen Education Loan (viii) Any other loan like GB, BRAC ASA etc | : : : | Existing Loan: BDT 1,00,000 Outstanding loan: BDT Nil Father No No No No                                                                                                           |  |  |

| Proposed Nobin Udyokta Business Info              |    |                                                                                                                                                                                                                                                                                                                          |  |  |
|---------------------------------------------------|----|--------------------------------------------------------------------------------------------------------------------------------------------------------------------------------------------------------------------------------------------------------------------------------------------------------------------------|--|--|
| Business Name                                     | :  | S S ENTERPRISE                                                                                                                                                                                                                                                                                                           |  |  |
| Location                                          | :  | Kashimpur, Nobabgonj, Dhaka                                                                                                                                                                                                                                                                                              |  |  |
| Total Investment in BDT                           | :  | BDT 3,50,000                                                                                                                                                                                                                                                                                                             |  |  |
| Financing                                         | :  | Self BDT 2,00,000 (from existing business) 57% Required Investment BDT 1,50,000 (as equity) 43%                                                                                                                                                                                                                          |  |  |
| Present salary/drawings from business (estimates) | :  | BDT 5,000                                                                                                                                                                                                                                                                                                                |  |  |
| Proposed Salary                                   | :  | BDT 5,000                                                                                                                                                                                                                                                                                                                |  |  |
| Size of shop                                      | •• | 18 ft x 12 ft= 216 square ft                                                                                                                                                                                                                                                                                             |  |  |
| Security of the shop                              | •• | Nil                                                                                                                                                                                                                                                                                                                      |  |  |
| Implementation                                    | :  | <ul> <li>The business is planned to be scaled up by investment in existing goods Like Ice cream.</li> <li>Average 10% gain on sales</li> <li>The business is operating by entrepreneur. Existing 2 employee.</li> <li>The shop is own.</li> <li>Collects goods from</li> <li>Agreed grace period is 3 months.</li> </ul> |  |  |