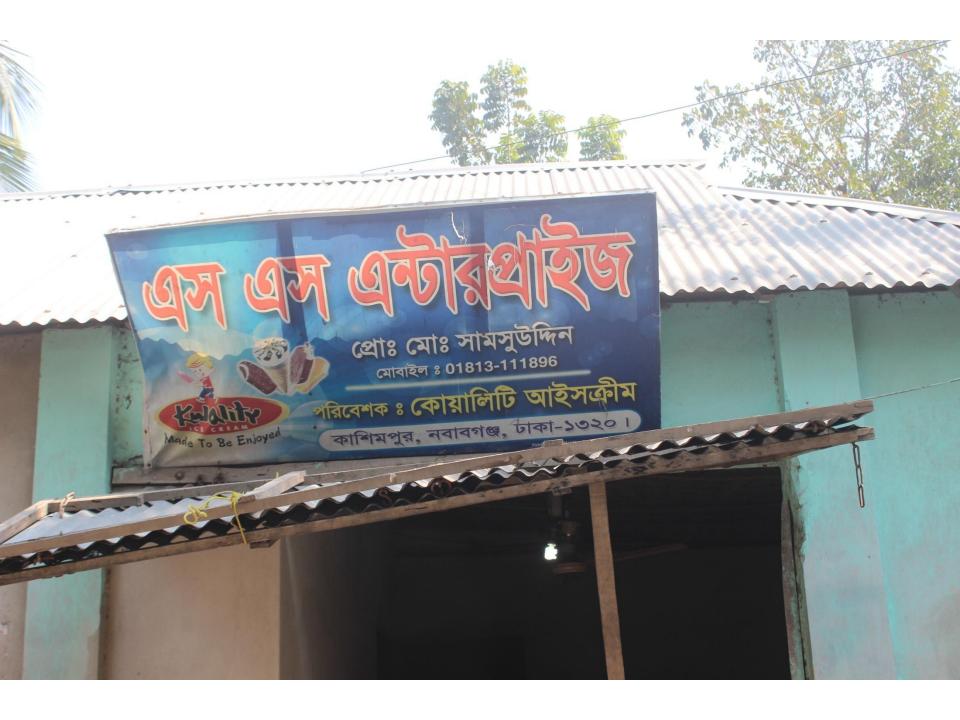

### Proposed NU Business Name: S S ENTERPRISE

Project identification and prepared by: Nababganj Unit.Dhaka

Project verified by: MD Rafiqul Islam

| Brief Bio of The Proposed Nobin Udyokta                                                                                                         |       |                                                                                                                                                                                    |  |  |
|-------------------------------------------------------------------------------------------------------------------------------------------------|-------|------------------------------------------------------------------------------------------------------------------------------------------------------------------------------------|--|--|
| Name                                                                                                                                            | :     | Md SAMSU UDDIN                                                                                                                                                                     |  |  |
| Age                                                                                                                                             | :     | 02-01-1984 (32 Years)                                                                                                                                                              |  |  |
| Education, till to date                                                                                                                         | :     | HSC                                                                                                                                                                                |  |  |
| Marital status                                                                                                                                  | :     | Married                                                                                                                                                                            |  |  |
| Children                                                                                                                                        | :     | 2 Children                                                                                                                                                                         |  |  |
| No. of siblings:                                                                                                                                | :     | Nil                                                                                                                                                                                |  |  |
| Address                                                                                                                                         | :     | Vill: Kashimpur, P.O: Nobabgonj, , P.S:Naowabgonj, Dist: Dhaka                                                                                                                     |  |  |
| Parent's and GB related Info (i) Who is GB member (ii) Mother's name (iii) Father's name (iv) GB member's info                                  | : : : | Mother Father  SALMA BEGUM  SEIKH MINHAZ UDDIN  Branch:Kolakopa, Centre # 12 (Female),  Member ID: 1994, Group No: 04  Member since: 27-07-1996 (10 Years)  First loan: 4000 taka. |  |  |
| Further Information: (v) Who pays GB loan installment (vi) Mobile lady (vii) Grameen Education Loan (viii) Any other loan like GB, BRAC ASA etc | : : : | Existing Loan: BDT 1,00,000 Outstanding loan: BDT Nil Father No No No No                                                                                                           |  |  |

| Proposed Nobin Udyokta Business Info              |    |                                                                                                                                                                                                                                                                                                                          |  |  |
|---------------------------------------------------|----|--------------------------------------------------------------------------------------------------------------------------------------------------------------------------------------------------------------------------------------------------------------------------------------------------------------------------|--|--|
| Business Name                                     | :  | S S ENTERPRISE                                                                                                                                                                                                                                                                                                           |  |  |
| Location                                          | :  | Kashimpur, Nobabgonj, Dhaka                                                                                                                                                                                                                                                                                              |  |  |
| Total Investment in BDT                           | :  | BDT 3,50,000                                                                                                                                                                                                                                                                                                             |  |  |
| Financing                                         | :  | Self BDT 2,00,000 (from existing business) 57% Required Investment BDT 1,50,000 (as equity) 43%                                                                                                                                                                                                                          |  |  |
| Present salary/drawings from business (estimates) | :  | BDT 5,000                                                                                                                                                                                                                                                                                                                |  |  |
| Proposed Salary                                   | :  | BDT 5,000                                                                                                                                                                                                                                                                                                                |  |  |
| Size of shop                                      | •• | 18 ft x 12 ft= 216 square ft                                                                                                                                                                                                                                                                                             |  |  |
| Security of the shop                              | •• | Nil                                                                                                                                                                                                                                                                                                                      |  |  |
| Implementation                                    | :  | <ul> <li>The business is planned to be scaled up by investment in existing goods Like Ice cream.</li> <li>Average 10% gain on sales</li> <li>The business is operating by entrepreneur. Existing 2 employee.</li> <li>The shop is own.</li> <li>Collects goods from</li> <li>Agreed grace period is 3 months.</li> </ul> |  |  |