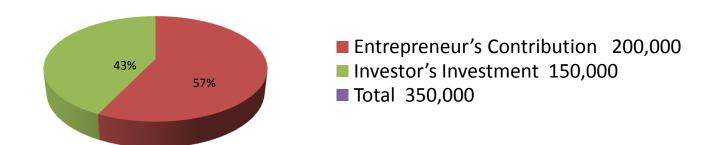

| Proposed Nobin Udyokta Business Info              |    |                                                                                                                                                                                                                                                                                                                          |  |  |
|---------------------------------------------------|----|--------------------------------------------------------------------------------------------------------------------------------------------------------------------------------------------------------------------------------------------------------------------------------------------------------------------------|--|--|
| Business Name                                     | :  | S S ENTERPRISE                                                                                                                                                                                                                                                                                                           |  |  |
| Location                                          | :  | Kashimpur, Nobabgonj, Dhaka                                                                                                                                                                                                                                                                                              |  |  |
| Total Investment in BDT                           | :  | BDT 3,50,000                                                                                                                                                                                                                                                                                                             |  |  |
| Financing                                         | :  | Self BDT 2,00,000 (from existing business) 57% Required Investment BDT 1,50,000 (as equity) 43%                                                                                                                                                                                                                          |  |  |
| Present salary/drawings from business (estimates) | :  | BDT 5,000                                                                                                                                                                                                                                                                                                                |  |  |
| Proposed Salary                                   | :  | BDT 5,000                                                                                                                                                                                                                                                                                                                |  |  |
| Size of shop                                      | •• | 18 ft x 12 ft= 216 square ft                                                                                                                                                                                                                                                                                             |  |  |
| Security of the shop                              | •• | Nil                                                                                                                                                                                                                                                                                                                      |  |  |
| Implementation                                    | :  | <ul> <li>The business is planned to be scaled up by investment in existing goods Like Ice cream.</li> <li>Average 10% gain on sales</li> <li>The business is operating by entrepreneur. Existing 2 employee.</li> <li>The shop is own.</li> <li>Collects goods from</li> <li>Agreed grace period is 3 months.</li> </ul> |  |  |

| Investment Breakdown     |          |          |        |  |  |
|--------------------------|----------|----------|--------|--|--|
| Particulars              | Existing | Proposed | Total  |  |  |
| Ice cream (110 ctnx306)  | 31,000   | 25,000   | 56000  |  |  |
| Ice cream (23 ctn x 506) | 11,300   | 25,000   | 36300  |  |  |
| Ice cream (43 ctnx 476)  | 20,300   | 25,000   | 45300  |  |  |
| Ice cream (63 ctnx272)   | 17,400   | 25,000   | 42400  |  |  |
| Fridge                   | 20,000   | 50,000   | 70000  |  |  |
| Baby                     | 80,000   | 0        | 80000  |  |  |
| Van                      | 20,000   | 0        | 20000  |  |  |
|                          | 200,000  | 150,000  | 350000 |  |  |