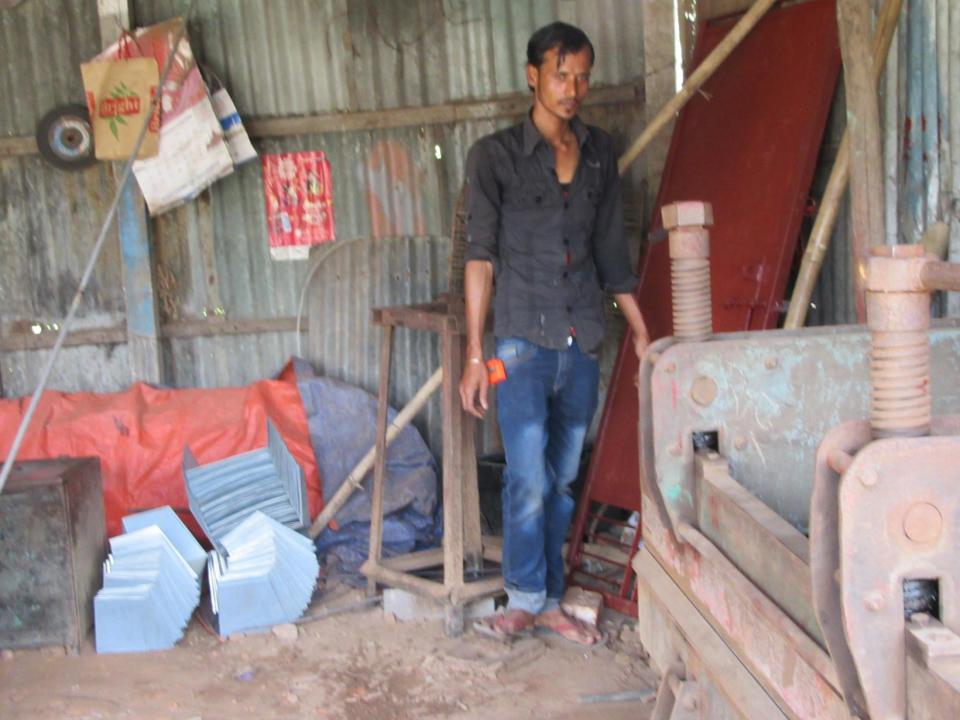

Pictures

0

| Proposed Nobin Udyokta Business Info                 |   |                                                                                                                                                                                                                                                                                                                                                  |  |  |  |  |  |  |
|------------------------------------------------------|---|--------------------------------------------------------------------------------------------------------------------------------------------------------------------------------------------------------------------------------------------------------------------------------------------------------------------------------------------------|--|--|--|--|--|--|
| Business Name                                        | : | SUJAN METAL WORKSHOP                                                                                                                                                                                                                                                                                                                             |  |  |  |  |  |  |
| Location                                             | : | Jontrail Baazar, Nobabganj, Dhaka                                                                                                                                                                                                                                                                                                                |  |  |  |  |  |  |
| Total Investment in BDT                              | : | BDT 2,51,000                                                                                                                                                                                                                                                                                                                                     |  |  |  |  |  |  |
| Financing                                            | : | Self BDT 1,51,000 (from existing business) 60%<br>Required Investment BDT 1,00,000 (as equity) 40%                                                                                                                                                                                                                                               |  |  |  |  |  |  |
| Present salary/drawings<br>from business (estimates) | : | BDT 5,000                                                                                                                                                                                                                                                                                                                                        |  |  |  |  |  |  |
| Proposed Salary                                      | : | BDT 5,000                                                                                                                                                                                                                                                                                                                                        |  |  |  |  |  |  |
| Size of shop                                         | : | 16 ft x 12 ft= 192 square ft                                                                                                                                                                                                                                                                                                                     |  |  |  |  |  |  |
| Security of the shop                                 | : | BDT 25,000                                                                                                                                                                                                                                                                                                                                       |  |  |  |  |  |  |
| Implementation                                       | : | <ul> <li>The business is planned to be scaled up by investment in existing goods like Grill, Steel sheet, etc items.</li> <li>Average 40 % gain on sales</li> <li>The business is operating by entrepreneur. Existing 2 employee.</li> <li>The shop is rented.</li> <li>Collects goods from</li> <li>Agreed grace period is 3 months.</li> </ul> |  |  |  |  |  |  |