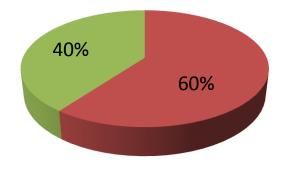

| Proposed Nobin Udyokta Business Info                 |   |                                                                                                                                                                                                                                                                                                                                                  |  |  |  |  |  |  |
|------------------------------------------------------|---|--------------------------------------------------------------------------------------------------------------------------------------------------------------------------------------------------------------------------------------------------------------------------------------------------------------------------------------------------|--|--|--|--|--|--|
| Business Name                                        | : | SUJAN METAL WORKSHOP                                                                                                                                                                                                                                                                                                                             |  |  |  |  |  |  |
| Location                                             | : | Jontrail Baazar, Nobabganj, Dhaka                                                                                                                                                                                                                                                                                                                |  |  |  |  |  |  |
| Total Investment in BDT                              | : | BDT 2,51,000                                                                                                                                                                                                                                                                                                                                     |  |  |  |  |  |  |
| Financing                                            | : | Self BDT 1,51,000 (from existing business) 60%<br>Required Investment BDT 1,00,000 (as equity) 40%                                                                                                                                                                                                                                               |  |  |  |  |  |  |
| Present salary/drawings<br>from business (estimates) | : | BDT 5,000                                                                                                                                                                                                                                                                                                                                        |  |  |  |  |  |  |
| Proposed Salary                                      | : | BDT 5,000                                                                                                                                                                                                                                                                                                                                        |  |  |  |  |  |  |
| Size of shop                                         | : | 16 ft x 12 ft= 192 square ft                                                                                                                                                                                                                                                                                                                     |  |  |  |  |  |  |
| Security of the shop                                 | : | BDT 25,000                                                                                                                                                                                                                                                                                                                                       |  |  |  |  |  |  |
| Implementation                                       | : | <ul> <li>The business is planned to be scaled up by investment in existing goods like Grill, Steel sheet, etc items.</li> <li>Average 40 % gain on sales</li> <li>The business is operating by entrepreneur. Existing 2 employee.</li> <li>The shop is rented.</li> <li>Collects goods from</li> <li>Agreed grace period is 3 months.</li> </ul> |  |  |  |  |  |  |