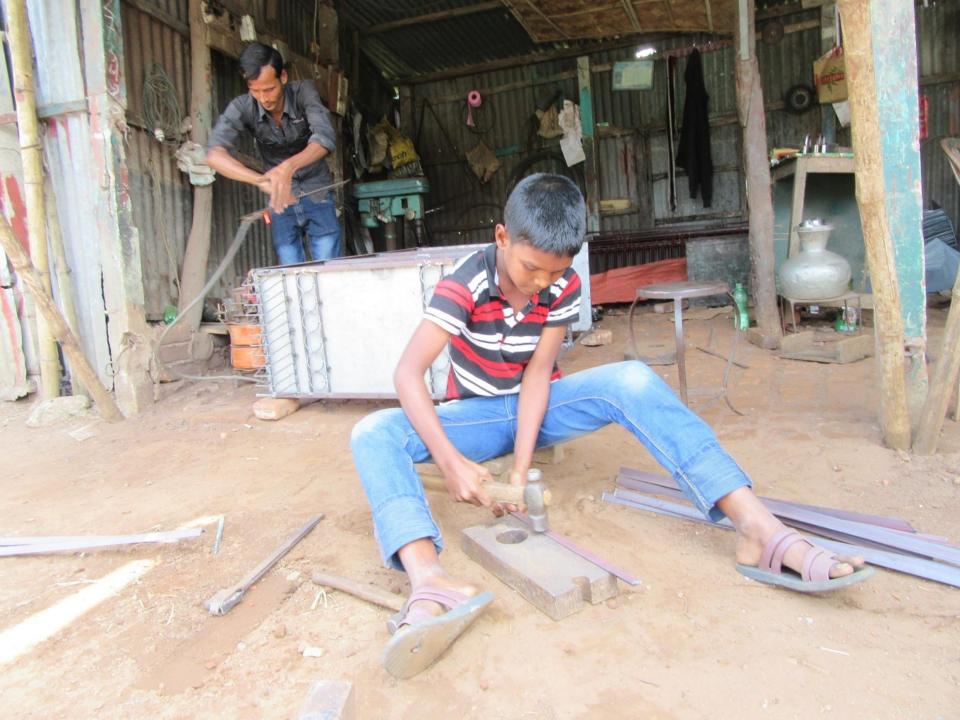

Pictures

0

| Proposed Nobin Udyokta Business Info                 |   |                                                                                                                                                                                                                                                                                                                                                  |  |  |  |  |  |  |
|------------------------------------------------------|---|--------------------------------------------------------------------------------------------------------------------------------------------------------------------------------------------------------------------------------------------------------------------------------------------------------------------------------------------------|--|--|--|--|--|--|
| Business Name                                        | : | SUJAN METAL WORKSHOP                                                                                                                                                                                                                                                                                                                             |  |  |  |  |  |  |
| Location                                             | : | Jontrail Baazar, Nobabganj, Dhaka                                                                                                                                                                                                                                                                                                                |  |  |  |  |  |  |
| Total Investment in BDT                              | : | BDT 2,51,000                                                                                                                                                                                                                                                                                                                                     |  |  |  |  |  |  |
| Financing                                            | : | Self BDT 1,51,000 (from existing business) 60%<br>Required Investment BDT 1,00,000 (as equity) 40%                                                                                                                                                                                                                                               |  |  |  |  |  |  |
| Present salary/drawings<br>from business (estimates) | : | BDT 5,000                                                                                                                                                                                                                                                                                                                                        |  |  |  |  |  |  |
| Proposed Salary                                      | : | BDT 5,000                                                                                                                                                                                                                                                                                                                                        |  |  |  |  |  |  |
| Size of shop                                         | : | 16 ft x 12 ft= 192 square ft                                                                                                                                                                                                                                                                                                                     |  |  |  |  |  |  |
| Security of the shop                                 | : | BDT 25,000                                                                                                                                                                                                                                                                                                                                       |  |  |  |  |  |  |
| Implementation                                       | : | <ul> <li>The business is planned to be scaled up by investment in existing goods like Grill, Steel sheet, etc items.</li> <li>Average 40 % gain on sales</li> <li>The business is operating by entrepreneur. Existing 2 employee.</li> <li>The shop is rented.</li> <li>Collects goods from</li> <li>Agreed grace period is 3 months.</li> </ul> |  |  |  |  |  |  |