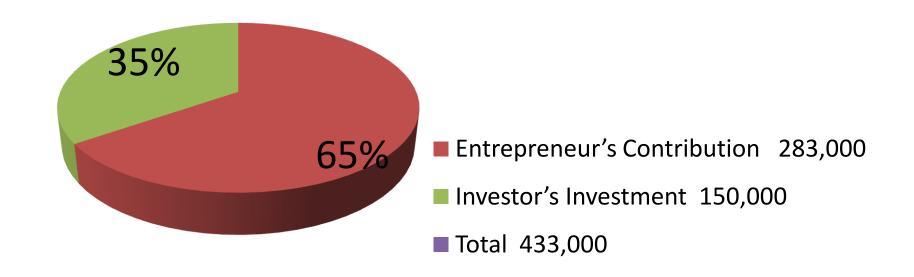

| Proposed Nobin Udyokta Business Info              |          |                                                                                                                                                                                                                                                                                                                                                              |  |
|---------------------------------------------------|----------|--------------------------------------------------------------------------------------------------------------------------------------------------------------------------------------------------------------------------------------------------------------------------------------------------------------------------------------------------------------|--|
| Business Name                                     | :        | RAKIB VERITIES STORE                                                                                                                                                                                                                                                                                                                                         |  |
| Location                                          | :        | Kanaipara, Jewpara, Puthia, Rajshahi                                                                                                                                                                                                                                                                                                                         |  |
| Total Investment in BDT                           | :        | BDT 4,33,000/-                                                                                                                                                                                                                                                                                                                                               |  |
| Financing                                         | :        | Self BDT 2,83,000/-(from existing business) 65%<br>Required Investment BDT 1,50,000/-(as equity) 35%                                                                                                                                                                                                                                                         |  |
| Present salary/drawings from business (estimates) | :        | BDT 5,000/-                                                                                                                                                                                                                                                                                                                                                  |  |
| Proposed Salary                                   | <b>:</b> | BDT 5,000/-                                                                                                                                                                                                                                                                                                                                                  |  |
| Size of shop                                      | :        | 17 ft x 12 ft= 204 square ft                                                                                                                                                                                                                                                                                                                                 |  |
| Security of the shop                              | :        | BDT 40,000/-                                                                                                                                                                                                                                                                                                                                                 |  |
| Implementation                                    | :        | <ul> <li>The business is planned to be scaled up by investment in existing goods like; Cosmetics, Soap, Chocolate etc.</li> <li>Average 15% gain on sale.</li> <li>The business is operating by entrepreneur. Existing no employee.</li> <li>The shop is rented.</li> <li>Collects goods from Rajshahi.</li> <li>Agreed grace period is 3 months.</li> </ul> |  |

| Investment Breakdown                 |          |          |                |  |  |  |
|--------------------------------------|----------|----------|----------------|--|--|--|
| Particulars                          | Existing | Proposed | Proposed Total |  |  |  |
| Cosmetics                            | 150,000  | 50,000   | 200,000        |  |  |  |
| Soap & Washing Powder                | 20,000   | 25,000   | 45,000         |  |  |  |
| Toy & Gift Item                      | 20,000   | 25,000   | 45,000         |  |  |  |
| Stationery                           | 20,000   | 10,000   | 30,000         |  |  |  |
| Ice-Cream, Soft drinks, Umbrella etc | 10,000   | 25,000   | 35,000         |  |  |  |
| Bag, Stationery etc                  | 63,000   | 15,000   | 78,000         |  |  |  |
| Total                                | 283,000  | 150,000  | 433,000        |  |  |  |