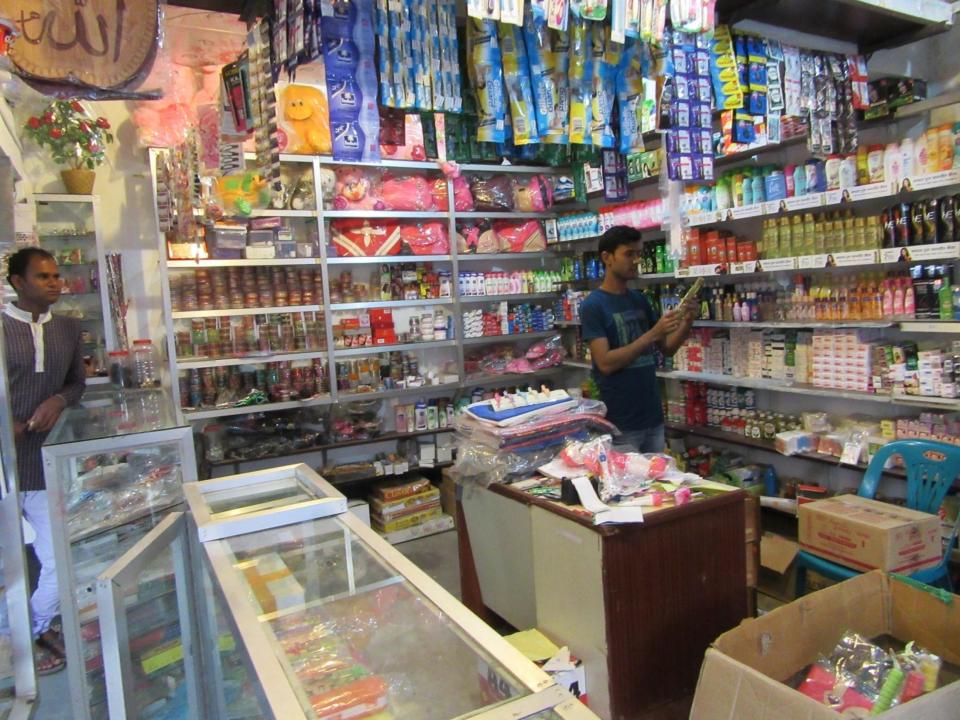

# Pictures

| Proposed Nobin Udyokta Business Info              |          |                                                                                                                                                                                                                                                                                                                                                              |  |
|---------------------------------------------------|----------|--------------------------------------------------------------------------------------------------------------------------------------------------------------------------------------------------------------------------------------------------------------------------------------------------------------------------------------------------------------|--|
| Business Name                                     | :        | RAKIB VERITIES STORE                                                                                                                                                                                                                                                                                                                                         |  |
| Location                                          | :        | Kanaipara, Jewpara, Puthia, Rajshahi                                                                                                                                                                                                                                                                                                                         |  |
| Total Investment in BDT                           | :        | BDT 4,33,000/-                                                                                                                                                                                                                                                                                                                                               |  |
| Financing                                         | :        | Self BDT 2,83,000/-(from existing business) 65%<br>Required Investment BDT 1,50,000/-(as equity) 35%                                                                                                                                                                                                                                                         |  |
| Present salary/drawings from business (estimates) | :        | BDT 5,000/-                                                                                                                                                                                                                                                                                                                                                  |  |
| Proposed Salary                                   | <b>:</b> | BDT 5,000/-                                                                                                                                                                                                                                                                                                                                                  |  |
| Size of shop                                      | :        | 17 ft x 12 ft= 204 square ft                                                                                                                                                                                                                                                                                                                                 |  |
| Security of the shop                              | :        | BDT 40,000/-                                                                                                                                                                                                                                                                                                                                                 |  |
| Implementation                                    | :        | <ul> <li>The business is planned to be scaled up by investment in existing goods like; Cosmetics, Soap, Chocolate etc.</li> <li>Average 15% gain on sale.</li> <li>The business is operating by entrepreneur. Existing no employee.</li> <li>The shop is rented.</li> <li>Collects goods from Rajshahi.</li> <li>Agreed grace period is 3 months.</li> </ul> |  |