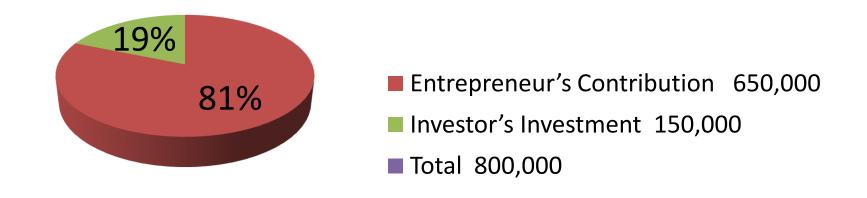

| Proposed Nobin Udyokta Business Info              |   |                                                                                                                                                                                                                                                                                                                                                                                                                                     |  |
|---------------------------------------------------|---|-------------------------------------------------------------------------------------------------------------------------------------------------------------------------------------------------------------------------------------------------------------------------------------------------------------------------------------------------------------------------------------------------------------------------------------|--|
| Business Name                                     | : | M/S SHIHAB MOTORS                                                                                                                                                                                                                                                                                                                                                                                                                   |  |
| Location                                          | : |                                                                                                                                                                                                                                                                                                                                                                                                                                     |  |
| Total Investment in BDT                           | : | BDT 8,00,000/-                                                                                                                                                                                                                                                                                                                                                                                                                      |  |
| Financing                                         | : | Self BDT 6,50,000/- (from existing business) 81%                                                                                                                                                                                                                                                                                                                                                                                    |  |
|                                                   |   | Required Investment BDT 1,50,000/- (as equity) 19%                                                                                                                                                                                                                                                                                                                                                                                  |  |
| Present salary/drawings from business (estimates) | : | BDT 5,000/-                                                                                                                                                                                                                                                                                                                                                                                                                         |  |
| Proposed Salary                                   | : | BDT 5,000/-                                                                                                                                                                                                                                                                                                                                                                                                                         |  |
| Size of shop                                      | : | 18 ft x 25 ft= 450 square ft                                                                                                                                                                                                                                                                                                                                                                                                        |  |
| Security of the shop                              | : | -                                                                                                                                                                                                                                                                                                                                                                                                                                   |  |
| Implementation                                    | : | <ul> <li>The business is planned to be scaled up by investment in existing goods like; Mobil, Glue, Air Filter etc.</li> <li>Average 15% gain on sale.</li> <li>The business is operating by entrepreneur. Existing two employee.</li> <li>After getting equity fund two employee will be appointed.</li> <li>The shop is owned.</li> <li>Collects goods from Dhaka, Rajshahi.</li> <li>Agreed grace period is 3 months.</li> </ul> |  |

| Investment Breakdown                      |         |         |         |  |  |  |
|-------------------------------------------|---------|---------|---------|--|--|--|
| Particulars Existing Proposed Proposed To |         |         |         |  |  |  |
| Mobil Super V (15 x 5550)                 | 83,250  | 50,000  | 133,250 |  |  |  |
| Mobil Super V4T                           | 49,000  | 50,000  | 99,000  |  |  |  |
| Mobil Advance Cell (5 x 4800)             | 24,000  | 50,000  | 74,000  |  |  |  |
| Omera (25 x 4440)                         | 111,000 | 0       | 111,000 |  |  |  |
| Mobil Bimula (15 x 7000)                  | 35,000  | 0       | 35,000  |  |  |  |
| Calco (5 x 9600)                          | 48,000  | 0       | 48,000  |  |  |  |
| Breakshow (25 x 2250)                     | 56,250  | 0       | 56,250  |  |  |  |
| Gris (100 x 250)                          | 25,000  | 0       | 25,000  |  |  |  |
| Glue (5 x 7000)                           | 35,000  | 0       | 35,000  |  |  |  |
| Release Bearing (9 x 7500)                | 67,500  | 0       | 67,500  |  |  |  |
| Break Drum (8 x 14500)                    | 116,000 | 0       | 116,000 |  |  |  |
| Total                                     | 650,000 | 150,000 | 800,000 |  |  |  |