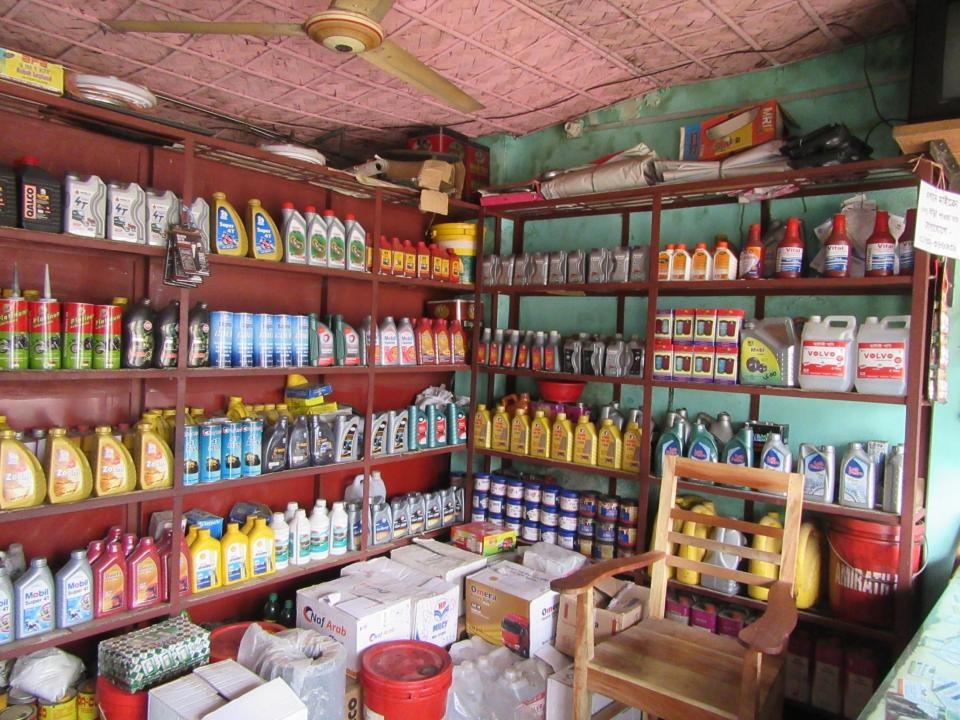

# Pictures

ঝলমলিয়া বাজার, পুঠিয়া রাজশাহী।

यरज यात्रव पामवर

クラー 7日192

ম্যানেজারের যোরাইল নং 01713-779303

नाम जनम्भात्त्र क्रिया प्राचा क्रिया प्राचा विश्वा गाया

कान लगमन कत्तरम ना। आश्रमात स्वत्य आहि किना मिर्स निम्म वर्षेत्र किना वर्षः आहि किना मिर्स निम्म वर्षेत्र किना वर्षः

| Proposed Nobin Udyokta Business Info              |   |                                                                                                                                                                                                                                                                                                                                                                                                                                     |  |
|---------------------------------------------------|---|-------------------------------------------------------------------------------------------------------------------------------------------------------------------------------------------------------------------------------------------------------------------------------------------------------------------------------------------------------------------------------------------------------------------------------------|--|
| Business Name                                     | : | M/S SHIHAB MOTORS                                                                                                                                                                                                                                                                                                                                                                                                                   |  |
| Location                                          | : |                                                                                                                                                                                                                                                                                                                                                                                                                                     |  |
| Total Investment in BDT                           | : | BDT 8,00,000/-                                                                                                                                                                                                                                                                                                                                                                                                                      |  |
| Financing                                         | : | Self BDT 6,50,000/- (from existing business) 81%                                                                                                                                                                                                                                                                                                                                                                                    |  |
|                                                   |   | Required Investment BDT 1,50,000/- (as equity) 19%                                                                                                                                                                                                                                                                                                                                                                                  |  |
| Present salary/drawings from business (estimates) | : | BDT 5,000/-                                                                                                                                                                                                                                                                                                                                                                                                                         |  |
| Proposed Salary                                   | : | BDT 5,000/-                                                                                                                                                                                                                                                                                                                                                                                                                         |  |
| Size of shop                                      | : | 18 ft x 25 ft= 450 square ft                                                                                                                                                                                                                                                                                                                                                                                                        |  |
| Security of the shop                              | : | -                                                                                                                                                                                                                                                                                                                                                                                                                                   |  |
| Implementation                                    | : | <ul> <li>The business is planned to be scaled up by investment in existing goods like; Mobil, Glue, Air Filter etc.</li> <li>Average 15% gain on sale.</li> <li>The business is operating by entrepreneur. Existing two employee.</li> <li>After getting equity fund two employee will be appointed.</li> <li>The shop is owned.</li> <li>Collects goods from Dhaka, Rajshahi.</li> <li>Agreed grace period is 3 months.</li> </ul> |  |