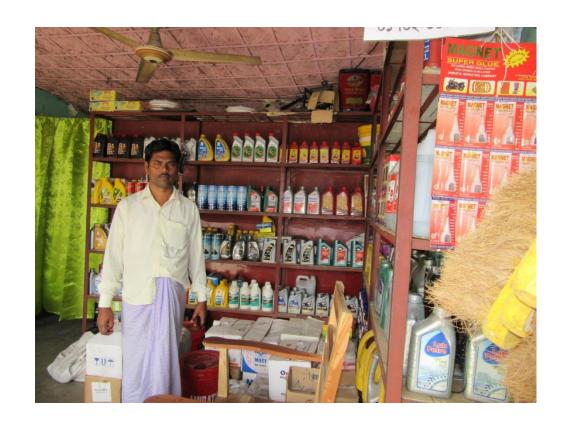

| Proposed Nobin Udyokta Business Info              |   |                                                                                                                                                                                                                                                                                                                                                                                                                                     |  |
|---------------------------------------------------|---|-------------------------------------------------------------------------------------------------------------------------------------------------------------------------------------------------------------------------------------------------------------------------------------------------------------------------------------------------------------------------------------------------------------------------------------|--|
| Business Name                                     | : | M/S SHIHAB MOTORS                                                                                                                                                                                                                                                                                                                                                                                                                   |  |
| Location                                          | : |                                                                                                                                                                                                                                                                                                                                                                                                                                     |  |
| Total Investment in BDT                           | : | BDT 8,00,000/-                                                                                                                                                                                                                                                                                                                                                                                                                      |  |
| Financing                                         | : | Self BDT 6,50,000/- (from existing business) 81%                                                                                                                                                                                                                                                                                                                                                                                    |  |
|                                                   |   | Required Investment BDT 1,50,000/- (as equity) 19%                                                                                                                                                                                                                                                                                                                                                                                  |  |
| Present salary/drawings from business (estimates) | : | BDT 5,000/-                                                                                                                                                                                                                                                                                                                                                                                                                         |  |
| Proposed Salary                                   | : | BDT 5,000/-                                                                                                                                                                                                                                                                                                                                                                                                                         |  |
| Size of shop                                      | : | 18 ft x 25 ft= 450 square ft                                                                                                                                                                                                                                                                                                                                                                                                        |  |
| Security of the shop                              | : | -                                                                                                                                                                                                                                                                                                                                                                                                                                   |  |
| Implementation                                    | : | <ul> <li>The business is planned to be scaled up by investment in existing goods like; Mobil, Glue, Air Filter etc.</li> <li>Average 15% gain on sale.</li> <li>The business is operating by entrepreneur. Existing two employee.</li> <li>After getting equity fund two employee will be appointed.</li> <li>The shop is owned.</li> <li>Collects goods from Dhaka, Rajshahi.</li> <li>Agreed grace period is 3 months.</li> </ul> |  |