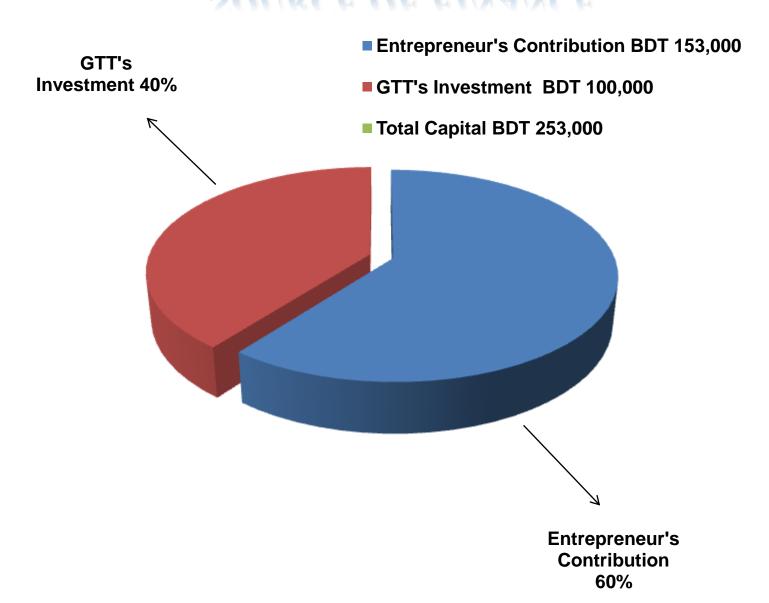

### PROPOSED NOBIN UDYOKTA BUSINESS INFO

| Business Name                                                | : | Al Modina Tailors & Bastra Bitan                                                      |
|--------------------------------------------------------------|---|---------------------------------------------------------------------------------------|
| Address/ Location                                            | : | Jamalpur Hat, Gobindoganj, Gaibandha.                                                 |
| Total Investment in BDT                                      | : | Tk. 253,000                                                                           |
| Financing                                                    | : | Self Tk. 153,000 (from existing business) Required Investment Tk. 100,000 (as equity) |
| Present salary/drawings from business                        | : | BDT 4,000 (Four thousand)                                                             |
| Proposed Salary                                              | : | BDT 6,000 (Six thousand)                                                              |
| Proposed Business<br>Implementation Plan                     |   |                                                                                       |
| (i) % of present gross profit margin                         | : | On an average from Products (Cloth) 15% and from Tailoring 90%                        |
| (ii) Estimated % of proposed gross profit margin             | : | On an average from Products (Cloth) 15% and from Tailoring 90%                        |
| (iii) In future risk mgt. plan<br>(from fire, disaster etc.) | : |                                                                                       |

#### PRESENT & PROPOSED INVESTMENT BREAKDOWN

| Particul                                                                                                      | ars                                                                                                      | Existing<br>Business<br>(BDT) | Proposed<br>(BDT) | Total<br>(BDT) |
|---------------------------------------------------------------------------------------------------------------|----------------------------------------------------------------------------------------------------------|-------------------------------|-------------------|----------------|
| Existing                                                                                                      | Proposed                                                                                                 | ,                             |                   |                |
| Investment in products (three pices, gauge cloth, print cloth, ladies wear, shirt pieces, cotton, scarf etc.) | Investment in products (three pieces, gauge cloth, print cloth, ladies wear, shirt pieces, panjabi etc.) | 105,000                       | 100,000           | 205,000        |
| Investment in machineries & equal, Sewing machine-1, sewing accessories,                                      | essories, iron machine-1,                                                                                | 15,300                        | -                 | 15,300         |
| Debtors (Since December, 2015 t                                                                               | o at present)                                                                                            | 9,755                         | -                 | 9,755          |
| Cash in hand                                                                                                  |                                                                                                          | 945                           | -                 | 945            |
| Advance for Shop                                                                                              |                                                                                                          | 20,000                        | -                 | 20,000         |
| Decoration (Fixture & Fittings)                                                                               |                                                                                                          | 2,000                         | -                 | 2,000          |
| Total Capital                                                                                                 |                                                                                                          | 153,000                       | 100,000           | 253,000        |