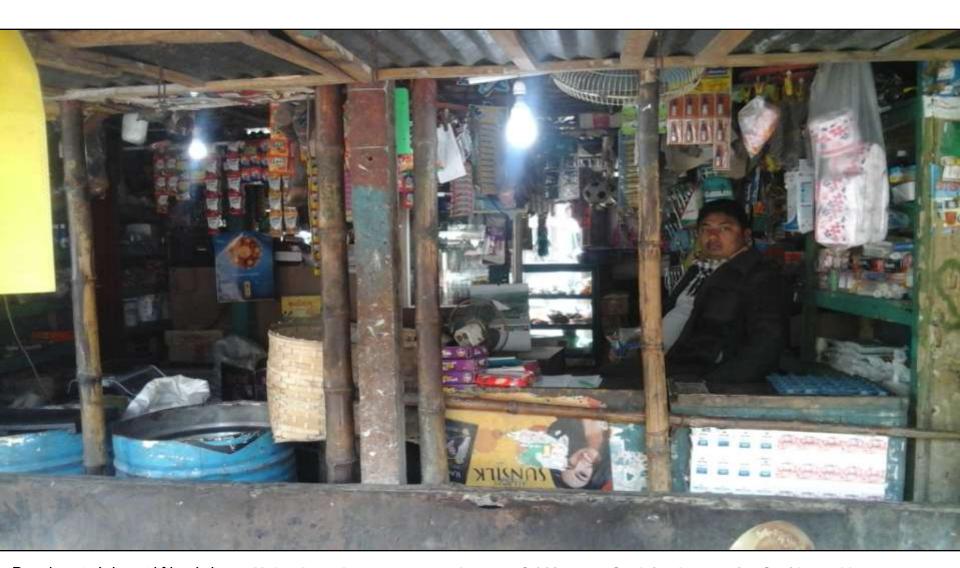

### PROPOSED NOBIN UDYOKTA BUSINESS INFO

| Business Name                                                | : | Ismail Cosmetics Corner                                                               |
|--------------------------------------------------------------|---|---------------------------------------------------------------------------------------|
| Address/ Location                                            | : | Jamalpur hat, Gobindoganj, Gaibandha.                                                 |
| Total Investment in BDT                                      | : | Tk. 396,000                                                                           |
| Financing                                                    | : | Self Tk. 246,000 (from existing business) Required Investment Tk. 150,000 (as equity) |
| Present salary/drawings from business                        | : | BDT 7,000 (Seven thousand)                                                            |
| Proposed Salary                                              | : | BDT 8,000 (Eight thousand)                                                            |
| Proposed Business<br>Implementation Plan                     |   |                                                                                       |
| (i) % of present gross profit margin                         | : | On an average 15%                                                                     |
| (ii) Estimated % of proposed gross profit margin             | : | On an average 15%                                                                     |
| (iii) In future risk mgt. plan<br>(from fire, disaster etc.) | : |                                                                                       |