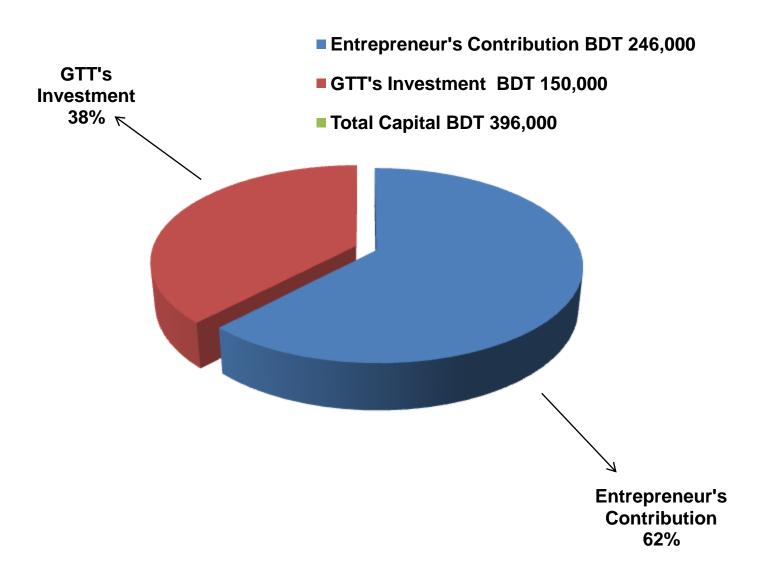

### PROPOSED NOBIN UDYOKTA BUSINESS INFO

| Business Name                                                | : | Ismail Cosmetics Corner                                                               |
|--------------------------------------------------------------|---|---------------------------------------------------------------------------------------|
| Address/ Location                                            | : | Jamalpur hat, Gobindoganj, Gaibandha.                                                 |
| Total Investment in BDT                                      | : | Tk. 396,000                                                                           |
| Financing                                                    | : | Self Tk. 246,000 (from existing business) Required Investment Tk. 150,000 (as equity) |
| Present salary/drawings from business                        | : | BDT 7,000 (Seven thousand)                                                            |
| Proposed Salary                                              | : | BDT 8,000 (Eight thousand)                                                            |
| Proposed Business<br>Implementation Plan                     |   |                                                                                       |
| (i) % of present gross profit margin                         | : | On an average 15%                                                                     |
| (ii) Estimated % of proposed gross profit margin             | : | On an average 15%                                                                     |
| (iii) In future risk mgt. plan<br>(from fire, disaster etc.) | : |                                                                                       |

#### PRESENT & PROPOSED INVESTMENT BREAKDOWN

| Particula                                                                     | Existing<br>Business<br>(BDT)                                                    | Proposed<br>(BDT) | Total<br>(BDT) |         |
|-------------------------------------------------------------------------------|----------------------------------------------------------------------------------|-------------------|----------------|---------|
| Existing                                                                      | Proposed                                                                         |                   | , ,            |         |
| Investment in products (Grocery item, Cosmetics item and others products etc. | Investment in products (Rice, pulse, sugar, oil, cosmetics item, gift item etc.) | 182,000           | 150,000        | 332,000 |
| Investment in machine & equiprefrigerator, T.V, fan, light, calcu             | 25,000                                                                           | -                 | 25,000         |         |
| Cash in hand                                                                  | 7,625                                                                            | -                 | 7,625          |         |
| Debtors (Since January, 2016 t                                                | 16,000                                                                           | -                 | 16,000         |         |
| Decoration (Fixture & Fittings)                                               | 15,375                                                                           | -                 | 15,375         |         |
| Total Capital                                                                 |                                                                                  | 246,000           | 150,000        | 396,000 |