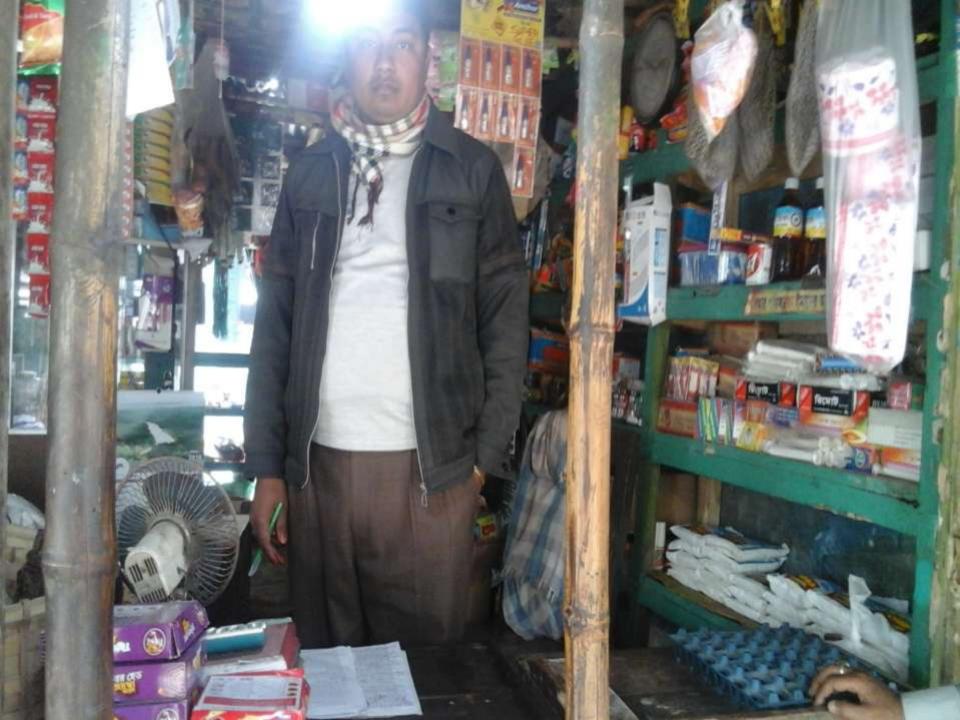

### PROPOSED NOBIN UDYOKTA BUSINESS INFO

| Business Name                                                | : | Ismail Cosmetics Corner                                                               |
|--------------------------------------------------------------|---|---------------------------------------------------------------------------------------|
| Address/ Location                                            | : | Jamalpur hat, Gobindoganj, Gaibandha.                                                 |
| Total Investment in BDT                                      | : | Tk. 396,000                                                                           |
| Financing                                                    | : | Self Tk. 246,000 (from existing business) Required Investment Tk. 150,000 (as equity) |
| Present salary/drawings from business                        | : | BDT 7,000 (Seven thousand)                                                            |
| Proposed Salary                                              | : | BDT 8,000 (Eight thousand)                                                            |
| Proposed Business<br>Implementation Plan                     |   |                                                                                       |
| (i) % of present gross profit margin                         | : | On an average 15%                                                                     |
| (ii) Estimated % of proposed gross profit margin             | : | On an average 15%                                                                     |
| (iii) In future risk mgt. plan<br>(from fire, disaster etc.) | : |                                                                                       |