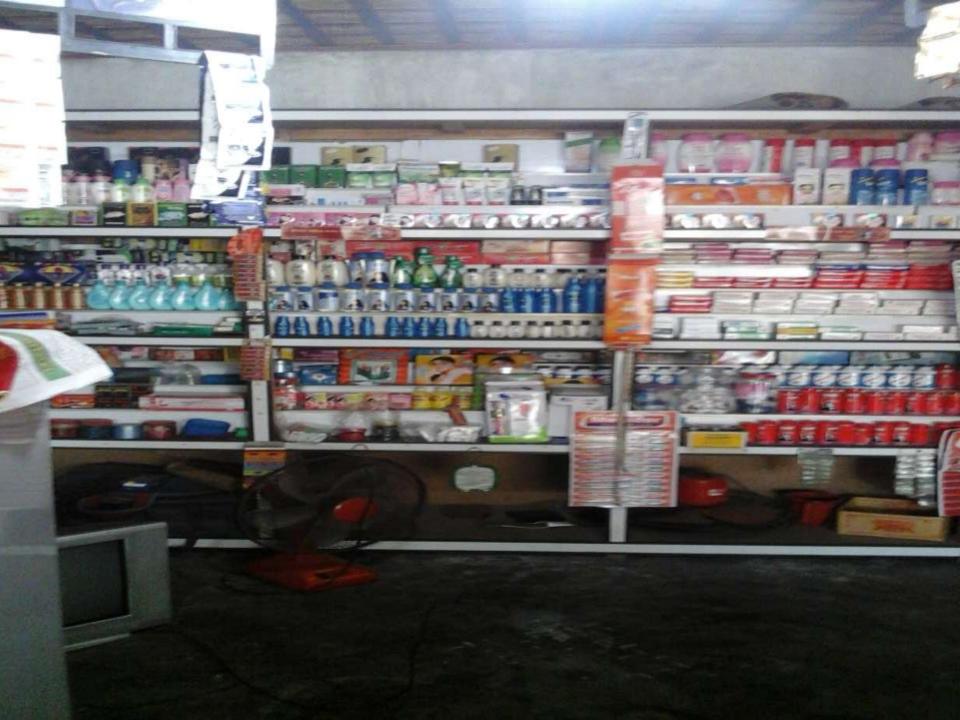

### PROPOSED NOBIN UDYOKTA BUSINESS INFO

| Business Name                                                | : | Bhai Bhai Telecom & Varieties Store                                                   |
|--------------------------------------------------------------|---|---------------------------------------------------------------------------------------|
| Address/ Location                                            | : | Jamalpur Hat, Gobindoganj, Gaibandha.                                                 |
| Total Investment in BDT                                      | : | Tk. 223,000                                                                           |
| Financing                                                    | : | Self Tk. 123,000 (from existing business) Required Investment Tk. 100,000 (as equity) |
| Present salary/drawings from business                        | : | BDT 5,000 (Five thousand)                                                             |
| Proposed Salary                                              | : | BDT 6,000 (Six thousand)                                                              |
| Proposed Business<br>Implementation Plan                     |   |                                                                                       |
| (i) % of present gross profit margin                         | : | From Products 15% and Mobile Recharge 100%                                            |
| (ii) Estimated % of proposed gross profit margin             | : | From Products 15% and Mobile Recharge and bKash100%                                   |
| (iii) In future risk mgt. plan<br>(from fire, disaster etc.) | : |                                                                                       |

### PRESENT & PROPOSED INVESTMENT BREAKDOWN

| Particulars                                                                                   |                                                                                               |         | Proposed<br>(BDT) | Total<br>(BDT) |
|-----------------------------------------------------------------------------------------------|-----------------------------------------------------------------------------------------------|---------|-------------------|----------------|
| Existing                                                                                      | Proposed                                                                                      | (BDT)   |                   |                |
| Investment in products (Grocery item, Cosmetics item stationary item and others products etc. | Investment in products (Grocery item, Cosmetics item stationary item and others products etc. | 75,500  | 80,000            | 155,500        |
| Investment in Mobile Load (GP, Blink, Robi, Teletalk etc.)                                    |                                                                                               |         | -                 | 88,500         |
| Investment in bKash                                                                           |                                                                                               |         | 20,000            | 20,000         |
| Investment in machineries & equipment (refrigerator, fan, light, calculator, mobile set etc.) |                                                                                               |         | -                 | 16,500         |
| Cash in hand                                                                                  |                                                                                               |         | -                 | 9,410          |
| Debtors (Since January to at Present)                                                         |                                                                                               |         | -                 | 3,590          |
| GB Outstanding Loan                                                                           |                                                                                               |         | -                 | (25,000)       |
| Decoration (Fixture & Fittings)                                                               |                                                                                               |         | -                 | 30,000         |
| Total Capital                                                                                 |                                                                                               | 123,000 | 100,000           | 223,000        |