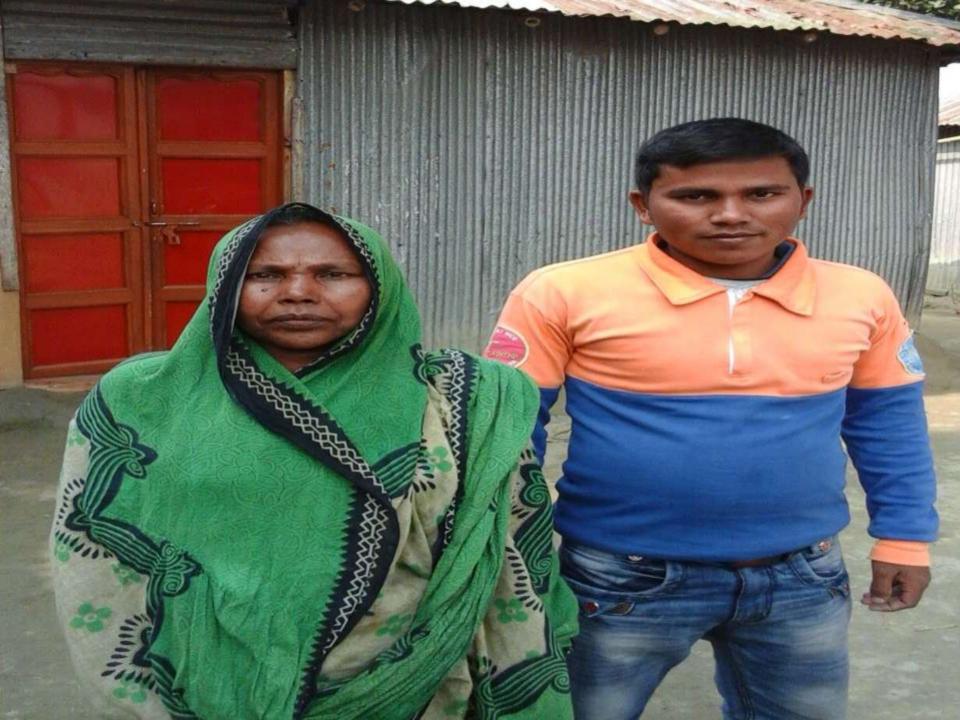

# Pictures

## BRIEF BIO OF THE PROPOSED NOBIN UDYOKTA

| Name and address                                                                                                          | :     | Md. Rezaul Karim Vill: Sondhail, Union: Talukkanupur, Post: Talukkanupur, Upazila: Gobindoganj, District: Gaibandha.                                                                                                         |  |  |  |  |
|---------------------------------------------------------------------------------------------------------------------------|-------|------------------------------------------------------------------------------------------------------------------------------------------------------------------------------------------------------------------------------|--|--|--|--|
| Age                                                                                                                       | :     | 22 years                                                                                                                                                                                                                     |  |  |  |  |
| Marital status                                                                                                            | :     | Unmarried                                                                                                                                                                                                                    |  |  |  |  |
| Children                                                                                                                  | :     | N/A                                                                                                                                                                                                                          |  |  |  |  |
| No. of siblings:                                                                                                          | :     | 03 (Three) Brothers and 02 (Two) Sisters                                                                                                                                                                                     |  |  |  |  |
| Parent's and GB related Info:  (i) Who is GB member  (ii) Mother's name  (iii) Father's name  (iv) GB member's info       | : : : | Mother V Father Mst. Sahera Begum Md. Golam Rosul  Branch: Talukkanupur, Gobindoganj, Centre # 70/mo  Loan no.: 9685, Member since 10 April 1994  First loan: Tk. 2,000  Existing loan: Tk. 43,600, Outstanding loan: 25,000 |  |  |  |  |
| Further Information: (v) Who pays GB loan installment (vi) Mobile lady (vii) Grameen Education Loan (viii) Any other loan | : : : | Entrepreneur<br>No<br>Nil<br>Nil                                                                                                                                                                                             |  |  |  |  |