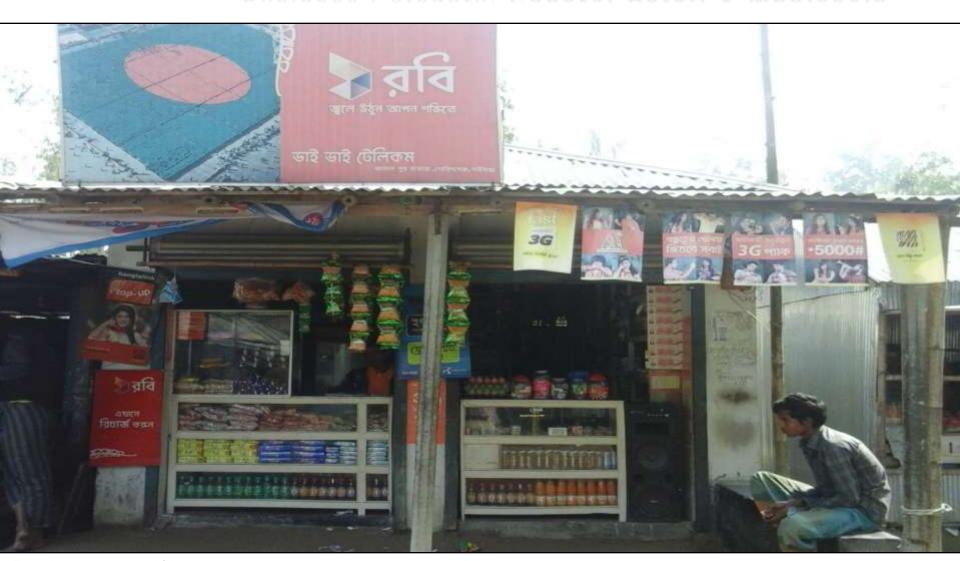

## Proposed NU Business Name : Bhai Bhai Telecom & Varieties Store Business Category: General Retail & Wholesale

Project Identified by: Md. Asaduzzaman, Asst. Officer, Gobindoganj, Gaibandha Business Proposal Prepared by: Fahina Yesmin Happy

### PROPOSED NOBIN UDYOKTA BUSINESS INFO

| Business Name                                                | : | Bhai Bhai Telecom & Varieties Store                                                   |
|--------------------------------------------------------------|---|---------------------------------------------------------------------------------------|
| Address/ Location                                            | : | Jamalpur Hat, Gobindoganj, Gaibandha.                                                 |
| Total Investment in BDT                                      | : | Tk. 223,000                                                                           |
| Financing                                                    | : | Self Tk. 123,000 (from existing business) Required Investment Tk. 100,000 (as equity) |
| Present salary/drawings from business                        | : | BDT 5,000 (Five thousand)                                                             |
| Proposed Salary                                              | : | BDT 6,000 (Six thousand)                                                              |
| Proposed Business<br>Implementation Plan                     |   |                                                                                       |
| (i) % of present gross profit margin                         | : | From Products 15% and Mobile Recharge 100%                                            |
| (ii) Estimated % of proposed gross profit margin             | : | From Products 15% and Mobile Recharge and bKash100%                                   |
| (iii) In future risk mgt. plan<br>(from fire, disaster etc.) | : |                                                                                       |