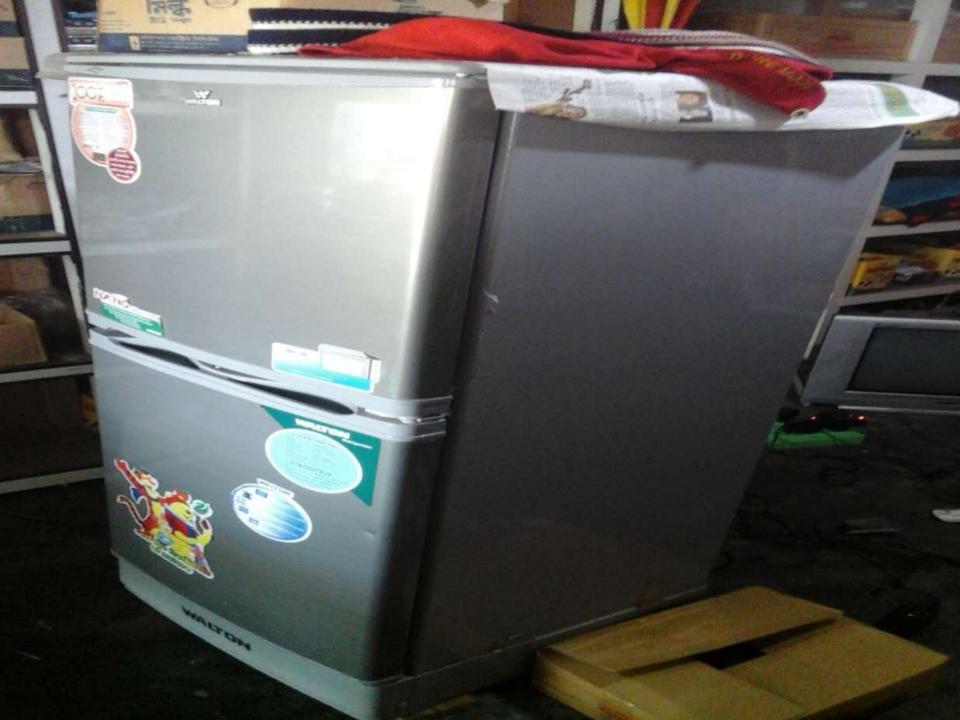

### PRESENT & PROPOSED INVESTMENT BREAKDOWN

| Particulars                                                                                   |                                                                                               |         | Proposed<br>(BDT) | Total<br>(BDT) |
|-----------------------------------------------------------------------------------------------|-----------------------------------------------------------------------------------------------|---------|-------------------|----------------|
| Existing                                                                                      | Proposed                                                                                      | (BDT)   |                   |                |
| Investment in products (Grocery item, Cosmetics item stationary item and others products etc. | Investment in products (Grocery item, Cosmetics item stationary item and others products etc. | 75,500  | 80,000            | 155,500        |
| Investment in Mobile Load (GP, Blink, Robi, Teletalk etc.)                                    |                                                                                               |         | -                 | 88,500         |
| Investment in bKash                                                                           |                                                                                               |         | 20,000            | 20,000         |
| Investment in machineries & equipment (refrigerator, fan, light, calculator, mobile set etc.) |                                                                                               |         | -                 | 16,500         |
| Cash in hand                                                                                  |                                                                                               |         | -                 | 9,410          |
| Debtors (Since January to at Present)                                                         |                                                                                               |         | -                 | 3,590          |
| GB Outstanding Loan                                                                           |                                                                                               |         | -                 | (25,000)       |
| Decoration (Fixture & Fittings)                                                               |                                                                                               |         | -                 | 30,000         |
| Total Capital                                                                                 |                                                                                               | 123,000 | 100,000           | 223,000        |