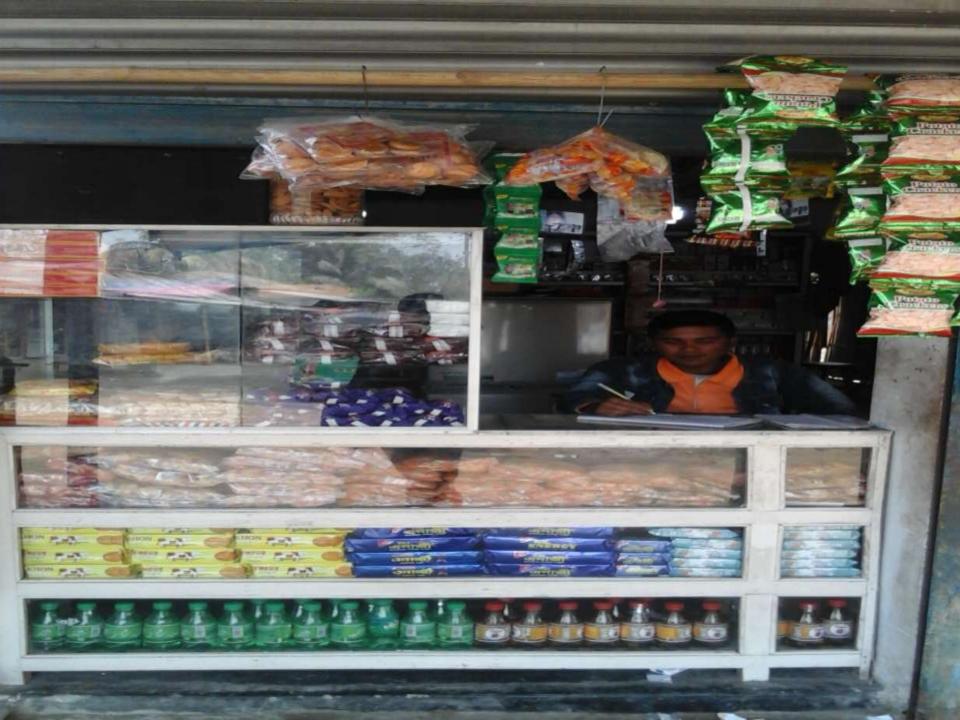

### PROPOSED NOBIN UDYOKTA BUSINESS INFO

| Business Name                                                | : | Bhai Bhai Telecom & Varieties Store                                                   |
|--------------------------------------------------------------|---|---------------------------------------------------------------------------------------|
| Address/ Location                                            | : | Jamalpur Hat, Gobindoganj, Gaibandha.                                                 |
| Total Investment in BDT                                      | : | Tk. 223,000                                                                           |
| Financing                                                    | : | Self Tk. 123,000 (from existing business) Required Investment Tk. 100,000 (as equity) |
| Present salary/drawings from business                        | : | BDT 5,000 (Five thousand)                                                             |
| Proposed Salary                                              | : | BDT 6,000 (Six thousand)                                                              |
| Proposed Business<br>Implementation Plan                     |   |                                                                                       |
| (i) % of present gross profit margin                         | : | From Products 15% and Mobile Recharge 100%                                            |
| (ii) Estimated % of proposed gross profit margin             | : | From Products 15% and Mobile Recharge and bKash100%                                   |
| (iii) In future risk mgt. plan<br>(from fire, disaster etc.) | : |                                                                                       |