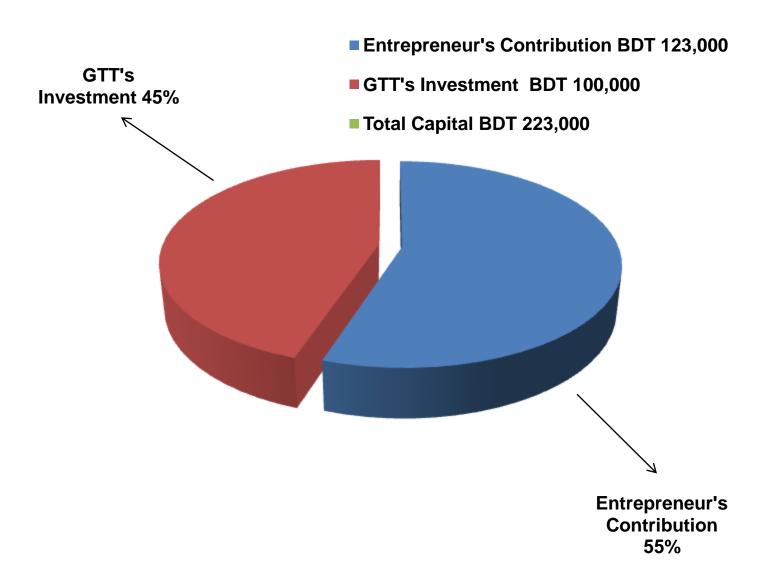

### PRESENT & PROPOSED INVESTMENT BREAKDOWN

| Particulars                                                                                   |                                                                                               |         | Proposed<br>(BDT) | Total<br>(BDT) |
|-----------------------------------------------------------------------------------------------|-----------------------------------------------------------------------------------------------|---------|-------------------|----------------|
| Existing                                                                                      | Proposed                                                                                      | (BDT)   |                   |                |
| Investment in products (Grocery item, Cosmetics item stationary item and others products etc. | Investment in products (Grocery item, Cosmetics item stationary item and others products etc. | 75,500  | 80,000            | 155,500        |
| Investment in Mobile Load (GP, Blink, Robi, Teletalk etc.)                                    |                                                                                               |         | -                 | 88,500         |
| Investment in bKash                                                                           |                                                                                               |         | 20,000            | 20,000         |
| Investment in machineries & equipment (refrigerator, fan, light, calculator, mobile set etc.) |                                                                                               |         | -                 | 16,500         |
| Cash in hand                                                                                  |                                                                                               |         | -                 | 9,410          |
| Debtors (Since January to at Present)                                                         |                                                                                               |         | -                 | 3,590          |
| GB Outstanding Loan                                                                           |                                                                                               |         | -                 | (25,000)       |
| Decoration (Fixture & Fittings)                                                               |                                                                                               |         | -                 | 30,000         |
| Total Capital                                                                                 |                                                                                               | 123,000 | 100,000           | 223,000        |