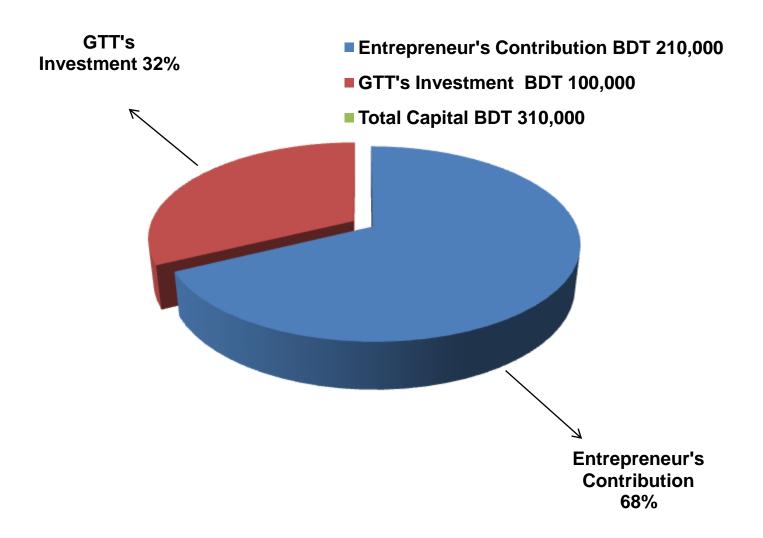

### PRESENT & PROPOSED INVESTMENT BREAKDOWN

| Particul                                                                   | Existing<br>Business<br>(BDT)                                                          | Proposed<br>(BDT) | Total<br>(BDT) |         |
|----------------------------------------------------------------------------|----------------------------------------------------------------------------------------|-------------------|----------------|---------|
| Existing                                                                   | Proposed                                                                               | ,                 |                |         |
|                                                                            | Investment in products (three pieces, scarf, bed sheet, ladies wear, shirt, pant etc.) | 90,000            | 100,000        | 190,000 |
| Investment in machineries & equipme machine-2, sewing accessories, iron et | 16,100                                                                                 | -                 | 16,100         |         |
| Cash in hand                                                               | 700                                                                                    | -                 | 700            |         |
| Advance for Shop                                                           | 100,000                                                                                | -                 | 100,000        |         |
| Decoration (Fixture & Fittings)                                            | 3,200                                                                                  | -                 | 3,200          |         |
| Total Capital                                                              | 210,000                                                                                | 100,000           | 310,000        |         |