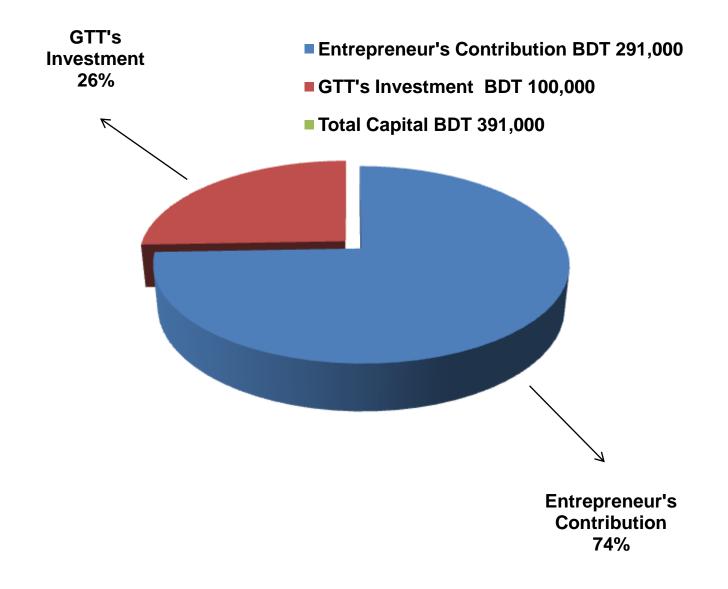

# PRESENT & PROPOSED INVESTMENT BREAKDOWN

| Particul                                                                           | Existing<br>Business<br>(BDT) | Proposed<br>(BDT) | Total<br>(BDT) |         |  |
|------------------------------------------------------------------------------------|-------------------------------|-------------------|----------------|---------|--|
| Existing                                                                           | Proposed                      |                   |                |         |  |
| Investment in products (Grocery<br>tem, Cosmetics item and others<br>products etc. |                               | 110,000           | 75,000         | 185,000 |  |
| Investment in bKash                                                                |                               | 70,000            | 25,000         | 70,000  |  |
| Investment in Mobile Recharge (GP, B-link, Robi, Airtel, teletalk etc.)            |                               |                   | -              | 6,000   |  |
| Investment in machine & equipment (T.V, mobile set, fan, light, calculator etc.)   |                               |                   | -              | 7,100   |  |
| Cash in hand                                                                       |                               |                   | -              | 34,950  |  |
| Advance for Shop                                                                   |                               |                   | -              | 45,000  |  |
| Debtors (Since January to at Present)                                              |                               |                   | -              | 10,600  |  |
| Decoration (Fixture & Fittings)                                                    |                               |                   | -              | 7,350   |  |
| Total Capital                                                                      |                               | 291,000           | 100,000        | 391,000 |  |