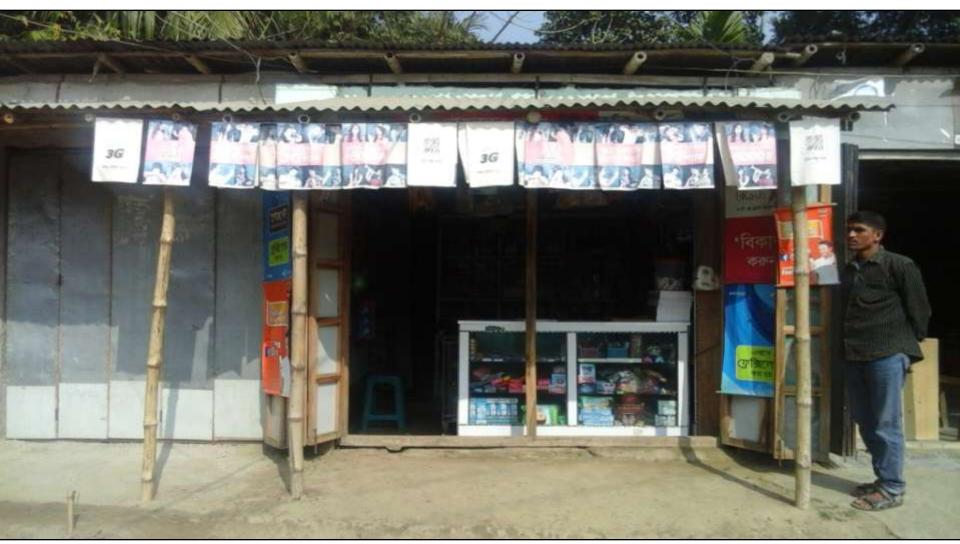

## **PROPOSED NOBIN UDYOKTA BUSINESS INFO**

| Business Name                                                          | : | Rishi Cosmetics                                                                          |  |
|------------------------------------------------------------------------|---|------------------------------------------------------------------------------------------|--|
| Address/ Location                                                      | : | Jaitola bazar, Gaibandha.                                                                |  |
| Total Investment in BDT                                                | : | Tk. 391,000                                                                              |  |
| Financing                                                              | : | Self Tk. 291,000 (from existing business)<br>Required Investment Tk. 100,000 (as equity) |  |
| Present salary/drawings from business                                  | : | BDT 3,000 (Three thousand)                                                               |  |
| Proposed Salary                                                        | : | BDT 4,000 (Four thousand)                                                                |  |
| Proposed Business<br>Implementation Plan                               |   |                                                                                          |  |
| <ul><li>(i) % of present gross profit<br/>margin</li></ul>             | : | On an average 15% and Commission from Mobile Recharge and bKash 100%                     |  |
| <ul><li>(ii) Estimated % of proposed<br/>gross profit margin</li></ul> | : | On an average 15% and Commission from Mobile Recharge and bKash 100%                     |  |
| (iii) In future risk mgt. plan<br>(from fire, disaster etc.)           | : |                                                                                          |  |