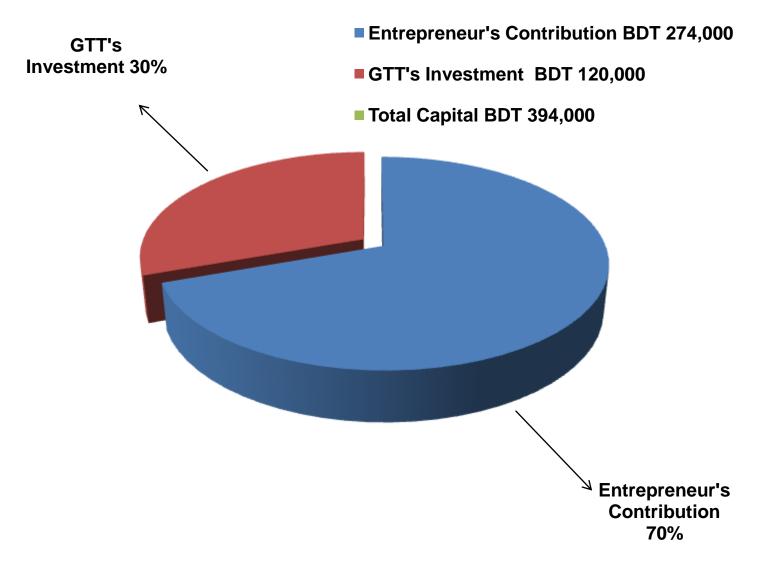

### PRESENT & PROPOSED INVESTMENT BREAKDOWN

| Particul                                                                                                         | Existing<br>Business<br>(BDT)                            | Proposed<br>(BDT) | Total<br>(BDT) |         |
|------------------------------------------------------------------------------------------------------------------|----------------------------------------------------------|-------------------|----------------|---------|
| Existing                                                                                                         | Proposed                                                 |                   |                |         |
| Investment in products (Different<br>types of wood, Show Case, box,<br>Dressing table, wardrobe, chair,<br>etc.) | Investment in products<br>(Differnet types of wood etc.) | 177,200           | 98,000         | 275,200 |
| Investment in equipment<br>(Welding machine, machine,<br>finishing machine, fan, light etc.)                     | Cutting machine, router machine etc.                     | 17,000            | 22,000         | 39,000  |
| Cash in hand                                                                                                     |                                                          | 700               | -              | 700     |
| Debtors (Since January, 2016 to a                                                                                | at Present)                                              | 25,000            | -              | 25,000  |
| Advance for Shop                                                                                                 |                                                          | 50,000            | -              | 50,000  |
| Decoration (Fixture & Fittings)                                                                                  |                                                          | 4,100             | -              | 4,100   |
| Total Capital                                                                                                    |                                                          | 274,000           | 120,000        | 394,000 |