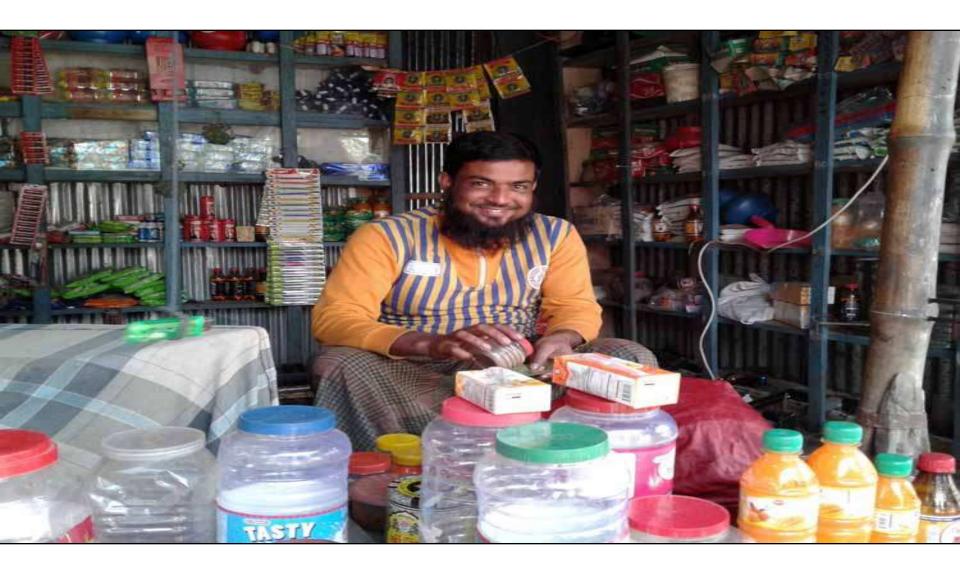

## Proposed NU Business Name: Shahin Store Business Category: General Retail & Wholesale

Project Identified by: Md. Jamshed Ali Sarkar, Asst. Officer, Saghata, Gaibandha Business Proposal Prepared by: Fahina Yesmin Happy

## PROPOSED NOBIN UDYOKTA BUSINESS INFO

| Business Name                                                | : | Shahin Store                                                                         |
|--------------------------------------------------------------|---|--------------------------------------------------------------------------------------|
| Address/ Location                                            | : | Jumar Bari, Saghata, Gaibandha.                                                      |
| Total Investment in BDT                                      | : | Tk. 200,000                                                                          |
| Financing                                                    | : | Self Tk. 120,000 (from existing business) Required Investment Tk. 80,000 (as equity) |
| Present salary/drawings from business                        | : | BDT 3,000 (Three thousand)                                                           |
| Proposed Salary                                              | : | BDT 5,500 (Five thousand five hundred)                                               |
| Proposed Business<br>Implementation Plan                     |   |                                                                                      |
| (i) % of present gross profit margin                         | : | On an Average 20%                                                                    |
| (ii) Estimated % of proposed gross profit margin             | : | On an Average 20%                                                                    |
| (iii) In future risk mgt. plan<br>(from fire, disaster etc.) | : |                                                                                      |