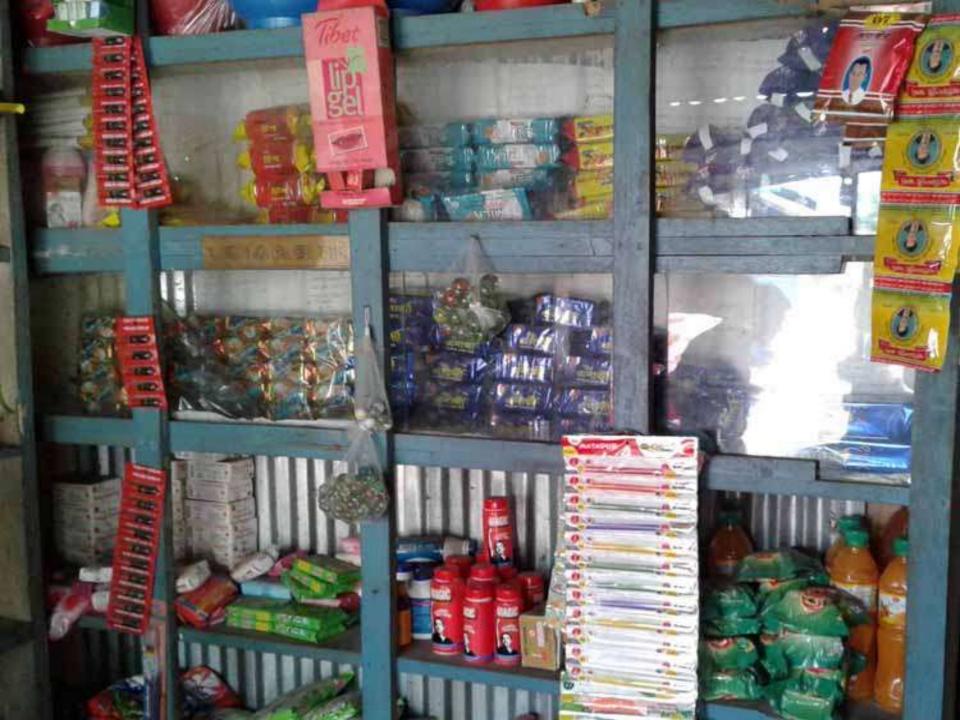

# Pictures

### PRESENT & PROPOSED INVESTMENT BREAKDOWN

| Particul                                                                                                                        |                                                                                                     | Existing<br>Business<br>(BDT) | Proposed<br>(BDT) | Total<br>(BDT) |
|---------------------------------------------------------------------------------------------------------------------------------|-----------------------------------------------------------------------------------------------------|-------------------------------|-------------------|----------------|
| Existing                                                                                                                        | Proposed                                                                                            |                               |                   |                |
| Investment in products (Grocery item, Confectionary item and betel leaf, betel nut, mobile charger, battery, plastic item etc.) | Investment in products (Grocery item, mobile charger, battery, electronics item, plastic item etc.) | 43,534                        | 80,000            | 123,534        |
| Investment in machineries & equip calculator etc.)                                                                              | oment (I.P.S, fan, T.V, light,                                                                      | 37,600                        | -                 | 37,600         |
| Cash in hand                                                                                                                    |                                                                                                     | 846                           | -                 | 846            |
| Debtors (Since June, 2015 to at pro                                                                                             | esent)                                                                                              | 13,000                        | -                 | 13,000         |
| GB Outstanding Loan                                                                                                             |                                                                                                     | (11,580)                      | -                 | (11,580)       |
| Advance for Shop                                                                                                                |                                                                                                     | 30,000                        | -                 | 30,000         |
| Decoration (Fixture & Fittings)                                                                                                 |                                                                                                     | 6,600                         | -                 | 6,600          |
| Total Capital                                                                                                                   |                                                                                                     | 120,000                       | 80,000            | 200,000        |