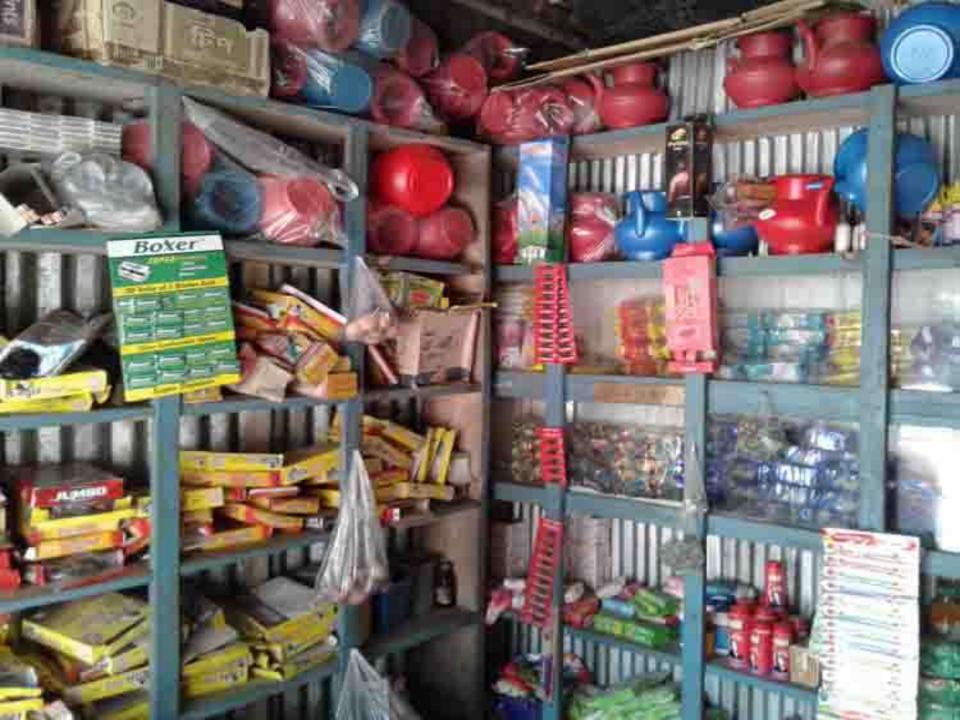

# Pictures

### PRESENT & PROPOSED INVESTMENT BREAKDOWN

| Particul                                                                                                                        |                                                                                                     | Existing<br>Business<br>(BDT) | Proposed<br>(BDT) | Total<br>(BDT) |
|---------------------------------------------------------------------------------------------------------------------------------|-----------------------------------------------------------------------------------------------------|-------------------------------|-------------------|----------------|
| Existing                                                                                                                        | Proposed                                                                                            |                               |                   |                |
| Investment in products (Grocery item, Confectionary item and betel leaf, betel nut, mobile charger, battery, plastic item etc.) | Investment in products (Grocery item, mobile charger, battery, electronics item, plastic item etc.) | 43,534                        | 80,000            | 123,534        |
| Investment in machineries & equip calculator etc.)                                                                              | oment (I.P.S, fan, T.V, light,                                                                      | 37,600                        | -                 | 37,600         |
| Cash in hand                                                                                                                    |                                                                                                     | 846                           | -                 | 846            |
| Debtors (Since June, 2015 to at pro                                                                                             | esent)                                                                                              | 13,000                        | -                 | 13,000         |
| GB Outstanding Loan                                                                                                             |                                                                                                     | (11,580)                      | -                 | (11,580)       |
| Advance for Shop                                                                                                                |                                                                                                     | 30,000                        | -                 | 30,000         |
| Decoration (Fixture & Fittings)                                                                                                 |                                                                                                     | 6,600                         | -                 | 6,600          |
| Total Capital                                                                                                                   |                                                                                                     | 120,000                       | 80,000            | 200,000        |