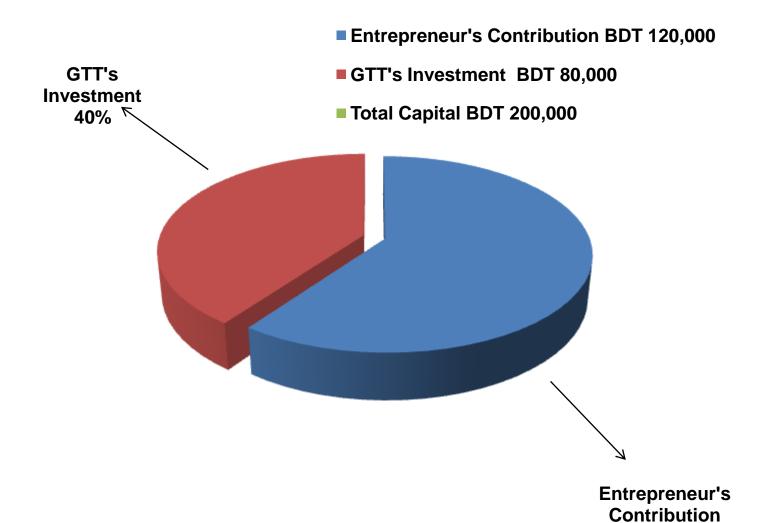

### PRESENT & PROPOSED INVESTMENT BREAKDOWN

| Particul                                                                                                                        |                                                                                                     | Existing<br>Business<br>(BDT) | Proposed<br>(BDT) | Total<br>(BDT) |
|---------------------------------------------------------------------------------------------------------------------------------|-----------------------------------------------------------------------------------------------------|-------------------------------|-------------------|----------------|
| Existing                                                                                                                        | Proposed                                                                                            |                               |                   |                |
| Investment in products (Grocery item, Confectionary item and betel leaf, betel nut, mobile charger, battery, plastic item etc.) | Investment in products (Grocery item, mobile charger, battery, electronics item, plastic item etc.) | 43,534                        | 80,000            | 123,534        |
| Investment in machineries & equip calculator etc.)                                                                              | oment (I.P.S, fan, T.V, light,                                                                      | 37,600                        | -                 | 37,600         |
| Cash in hand                                                                                                                    |                                                                                                     | 846                           | -                 | 846            |
| Debtors (Since June, 2015 to at pro                                                                                             | esent)                                                                                              | 13,000                        | -                 | 13,000         |
| GB Outstanding Loan                                                                                                             |                                                                                                     | (11,580)                      | -                 | (11,580)       |
| Advance for Shop                                                                                                                |                                                                                                     | 30,000                        | -                 | 30,000         |
| Decoration (Fixture & Fittings)                                                                                                 |                                                                                                     | 6,600                         | -                 | 6,600          |
| Total Capital                                                                                                                   |                                                                                                     | 120,000                       | 80,000            | 200,000        |

## SOURCE OF FINANCE

60%