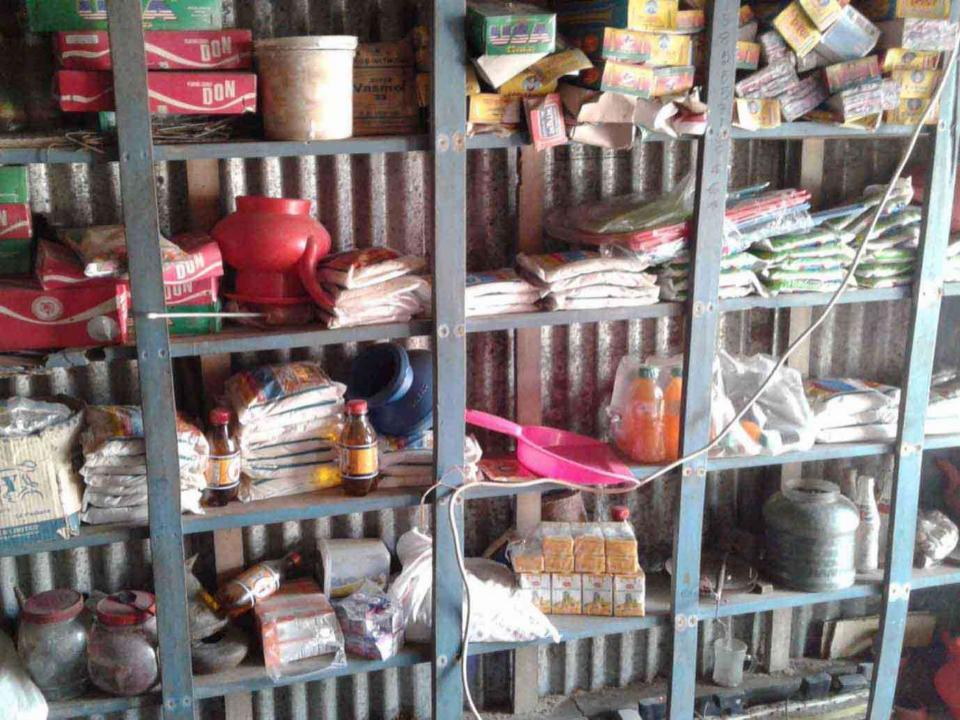

# Pictures

### PRESENT & PROPOSED INVESTMENT BREAKDOWN

| Particul                                                                                                                        |                                                                                                     | Existing<br>Business<br>(BDT) | Proposed<br>(BDT) | Total<br>(BDT) |
|---------------------------------------------------------------------------------------------------------------------------------|-----------------------------------------------------------------------------------------------------|-------------------------------|-------------------|----------------|
| Existing                                                                                                                        | Proposed                                                                                            |                               |                   |                |
| Investment in products (Grocery item, Confectionary item and betel leaf, betel nut, mobile charger, battery, plastic item etc.) | Investment in products (Grocery item, mobile charger, battery, electronics item, plastic item etc.) | 43,534                        | 80,000            | 123,534        |
| Investment in machineries & equip calculator etc.)                                                                              | oment (I.P.S, fan, T.V, light,                                                                      | 37,600                        | -                 | 37,600         |
| Cash in hand                                                                                                                    |                                                                                                     | 846                           | -                 | 846            |
| Debtors (Since June, 2015 to at pro                                                                                             | esent)                                                                                              | 13,000                        | -                 | 13,000         |
| GB Outstanding Loan                                                                                                             |                                                                                                     | (11,580)                      | -                 | (11,580)       |
| Advance for Shop                                                                                                                |                                                                                                     | 30,000                        | -                 | 30,000         |
| Decoration (Fixture & Fittings)                                                                                                 |                                                                                                     | 6,600                         | -                 | 6,600          |
| Total Capital                                                                                                                   |                                                                                                     | 120,000                       | 80,000            | 200,000        |