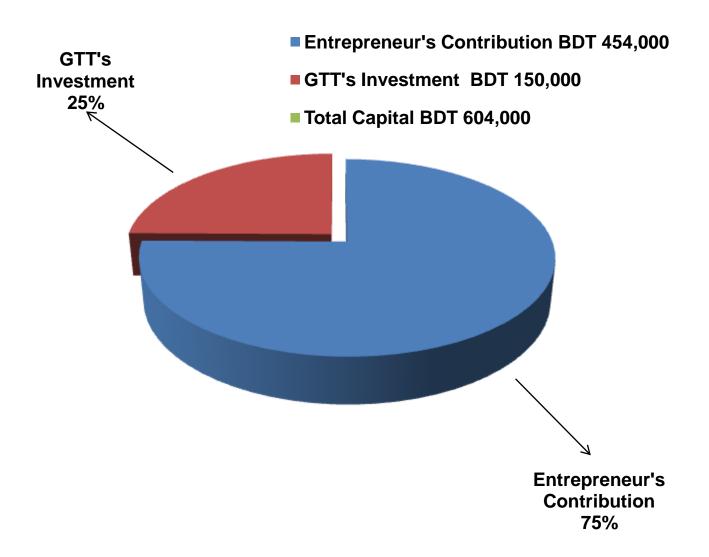

#### PRESENT & PROPOSED INVESTMENT BREAKDOWN

| Particulars                                                                                             |                                                                                            |         | Proposed<br>(BDT) | Total<br>(BDT) |  |
|---------------------------------------------------------------------------------------------------------|--------------------------------------------------------------------------------------------|---------|-------------------|----------------|--|
| Existing                                                                                                | Proposed                                                                                   |         |                   |                |  |
| Investment in products (Different types of insecticide, pesticide, fertilizer, seeds etc.)              | Investment in products (Different types of insecticide, pesticide, fertilizer, seeds etc.) | 282,000 | 150,000           | 432,000        |  |
| Investment in machineries & equipment (Weight machine, weight balance set, fan, light, calculator etc.) |                                                                                            |         | -                 | 4,500          |  |
| Cash in hand                                                                                            |                                                                                            |         | -                 | 29,840         |  |
| Debtors (Since June, 2015 to at present)                                                                |                                                                                            |         | -                 | 39,000         |  |
| GB Outstanding Loan                                                                                     |                                                                                            | (4,340) | -                 | (4,340)        |  |
| Advance for Shop                                                                                        |                                                                                            | 80,000  | -                 | 80,000         |  |
| Decoration (Fixture & Fittings)                                                                         |                                                                                            | 23,000  | -                 | 23,000         |  |
| Total Capital                                                                                           |                                                                                            |         | 150,000           | 604,000        |  |

## **SOURCE OF FINANCE**