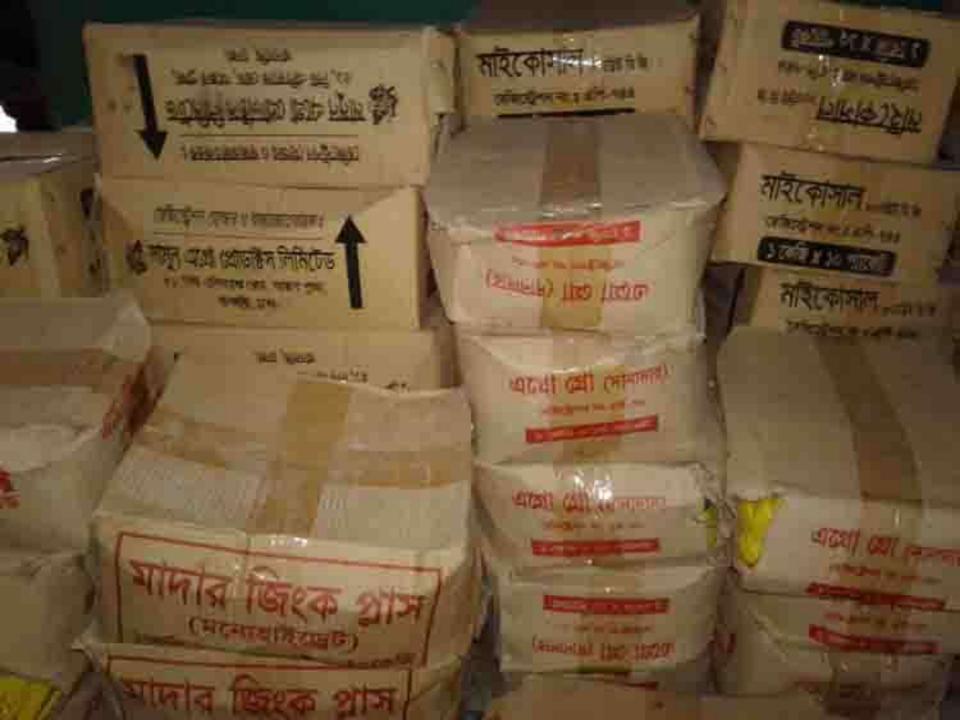

# Pictures

#### PRESENT & PROPOSED INVESTMENT BREAKDOWN

| Particulars                                                                                             |                                                                                            |         | Proposed<br>(BDT) | Total<br>(BDT) |  |
|---------------------------------------------------------------------------------------------------------|--------------------------------------------------------------------------------------------|---------|-------------------|----------------|--|
| Existing                                                                                                | Proposed                                                                                   |         |                   |                |  |
| Investment in products (Different types of insecticide, pesticide, fertilizer, seeds etc.)              | Investment in products (Different types of insecticide, pesticide, fertilizer, seeds etc.) | 282,000 | 150,000           | 432,000        |  |
| Investment in machineries & equipment (Weight machine, weight balance set, fan, light, calculator etc.) |                                                                                            |         | -                 | 4,500          |  |
| Cash in hand                                                                                            |                                                                                            |         | -                 | 29,840         |  |
| Debtors (Since June, 2015 to at present)                                                                |                                                                                            |         | -                 | 39,000         |  |
| GB Outstanding Loan                                                                                     |                                                                                            | (4,340) | -                 | (4,340)        |  |
| Advance for Shop                                                                                        |                                                                                            | 80,000  | -                 | 80,000         |  |
| Decoration (Fixture & Fittings)                                                                         |                                                                                            | 23,000  | -                 | 23,000         |  |
| Total Capital                                                                                           |                                                                                            |         | 150,000           | 604,000        |  |