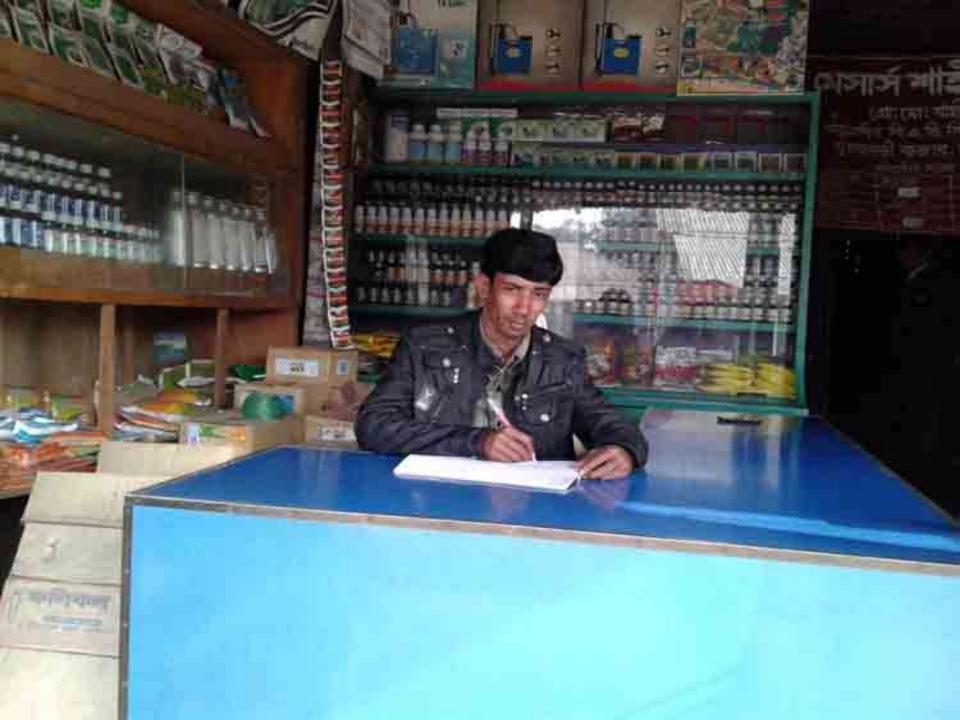

## PROPOSED NOBIN UDYOKTA BUSINESS INFO

| Business Name                                                | : | M/S Shahin Traders                                                                    |
|--------------------------------------------------------------|---|---------------------------------------------------------------------------------------|
| Address/ Location                                            | : | Jumar Bari bazar, Saghata, Gaibandha.                                                 |
| Total Investment in BDT                                      | : | Tk. 604,000                                                                           |
| Financing                                                    | : | Self Tk. 454,000 (from existing business) Required Investment Tk. 150,000 (as equity) |
| Present salary/drawings from business                        | : | BDT 6,000 (Six thousand)                                                              |
| Proposed Salary                                              | : | BDT 7,000 (Seven thousand)                                                            |
| Proposed Business<br>Implementation Plan                     |   |                                                                                       |
| (i) % of present gross profit margin                         | : | On an Average 18%                                                                     |
| (ii) Estimated % of proposed gross profit margin             | : | On an Average 18%                                                                     |
| (iii) In future risk mgt. plan<br>(from fire, disaster etc.) | : |                                                                                       |

## INFO ON EXISTING BUSINESS OPERATIONS

| Doutlandone                                  |       | EB (BDT) |           |  |  |  |
|----------------------------------------------|-------|----------|-----------|--|--|--|
| Particulars                                  | Daily | Monthly  | Yearly    |  |  |  |
| Sales income from products                   | 3,000 | 84,000   | 1,008,000 |  |  |  |
| Less: Cost of sales of products (Product     |       |          |           |  |  |  |
| purchase))                                   | 2,460 | 68,880   | 826,560   |  |  |  |
| Gross Profit (C) [C=(A-B)]                   | 540   |          | 181,440   |  |  |  |
| Less: Operating Cost:                        |       |          |           |  |  |  |
| Electricity bill                             |       | 250      | 3,000     |  |  |  |
| Generator bill                               |       | 150      | 1,800     |  |  |  |
| Shop rent                                    |       | 1,200    | 14,400    |  |  |  |
| Mobile bill                                  |       | 500      | 6,000     |  |  |  |
| Night Guard bill                             |       | 100      | 1,200     |  |  |  |
| Conveyance bill                              |       | 2,000    | 24,000    |  |  |  |
| Provision of bad debt                        |       | 33       | 390       |  |  |  |
| Present Salary (Family & Self)               |       | 6,000    | 72,000    |  |  |  |
| Other Cost (stationary & Entertainment etc.) |       | 1,000    | 12,000    |  |  |  |
| Non Cash Item:                               |       |          | ·         |  |  |  |
| Depreciation Expenses                        |       | 248      | 2,975     |  |  |  |
| Total Operating Cost (D)                     |       | 11,480   | 137,765   |  |  |  |
| Net Profit (C-D):                            |       | 3,640    | 43,675    |  |  |  |