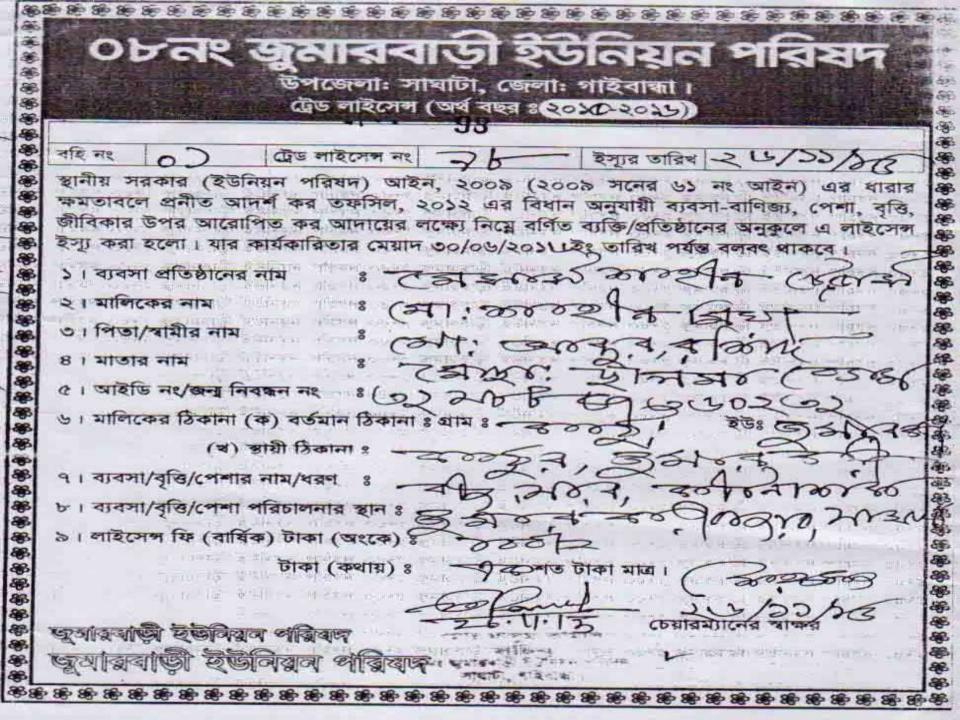

#### LICENSE FOR RETAIL SALE OF PEST

License No. 1924

Date: 20/6/06

M/S (11) THE THE THE CALL ON STATE THE STATE OF STATE OF

2. License shall be in force for a period of two years from the date of issue.

Pesticides to be sold?

Pesticides to be sold.

1.9 The licerse shall be displayed in a prominent place in any part of the premises open to the public.

The license shall comply with the provisions of the Pesticide Ordinance, 1971 and the rules made there under.

 The license shall not be allowed to take commission for retail sale of pesticides exceeding the rate fixed by the Government.

4. Renewal Date 20/6/20202 10/6/72