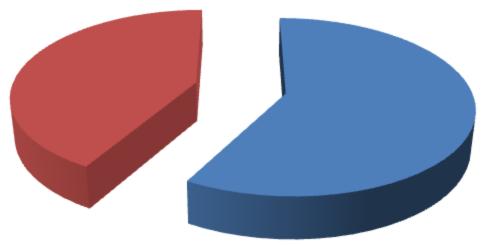

## SOURCE OF FINANCE

- Entrepreneur's Contribution BDT 139,000
- GTT's Investment BDT 100,000
- Total Capital BDT 239,000

Entrepreneur's Contribution 58%