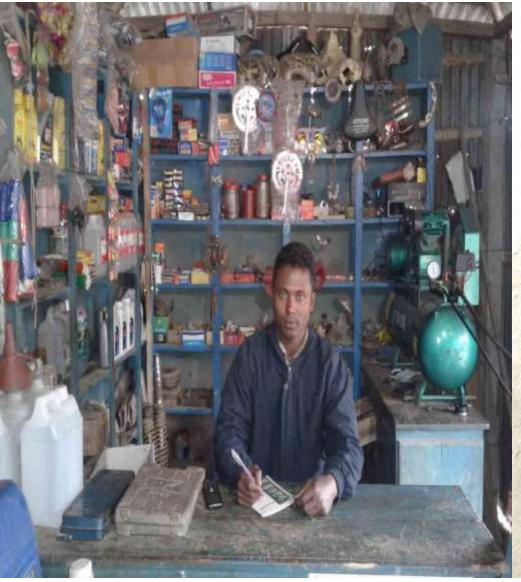

### PROPOSED NOBIN UDYOKTA BUSINESS INFO

| Business Name                                                | : | Onabil Cycle Store                                                                    |
|--------------------------------------------------------------|---|---------------------------------------------------------------------------------------|
| Address/ Location                                            | : | Ullah bazar, Saghata, Gaibandha.                                                      |
| Total Investment in BDT                                      | : | Tk. 239,000                                                                           |
| Financing                                                    | : | Self Tk. 139,000 (from existing business) Required Investment Tk. 100,000 (as equity) |
| Present salary/drawings from business                        | : | BDT 5,000 (Five Thousand)                                                             |
| Proposed Salary                                              | : | BDT 5,000 (Five Thousand)                                                             |
| Proposed Business Implementation Plan                        |   |                                                                                       |
| (i) % of present gross profit margin                         | : | On products 20%, air machine & Servicing 100%                                         |
| (ii) Estimated % of proposed gross profit margin             | : | On products 20%, air machine & Servicing 100%                                         |
| (iii) In future risk mgt. plan<br>(from fire, disaster etc.) | : |                                                                                       |

## INFO ON EXISTING BUSINESS OPERATIONS

| Doutionland                                  | Existing Business (BDT) |         |         |  |  |
|----------------------------------------------|-------------------------|---------|---------|--|--|
| Particulars Particulars                      | Daily                   | Monthly | Yearly  |  |  |
| Sales income from products                   | 800                     | 20,800  | 249,600 |  |  |
| Income from air machine                      | 100                     | 2,600   | 31,200  |  |  |
| Income from Servicing                        | 210                     | 5,460   | 65,520  |  |  |
| Total Sales/Commission (A)                   | 1,110                   | 28,860  | 346,320 |  |  |
| Less: Cost of Sales / Products (B)           | 640                     | 16,640  | 199,680 |  |  |
| Gross Profit (C) [C=(A-B)]                   | 470                     | 12,220  | 146,640 |  |  |
| Less: Operating Cost:                        |                         |         |         |  |  |
| Electricity bill                             |                         | 600     | 7,200   |  |  |
| Shop Rent self                               |                         | -       | -       |  |  |
| Mobile bill                                  |                         | 500     | 6,000   |  |  |
| Night Guard bill                             |                         | 100     | 1,200   |  |  |
| Conveyance bill                              |                         | 500     | 6,000   |  |  |
| Present Salary (Family & Self)               |                         | 5,000   | 60,000  |  |  |
| Provision of bad debt                        |                         | 61      | 732     |  |  |
| Other Cost (Stationary & Entertainment etc.) |                         | 800     | 9,600   |  |  |
| Non Cash Item:                               |                         |         |         |  |  |
| Depreciation Expenses                        |                         | 630     | 7,555   |  |  |
| Total Operating Cost (D)                     |                         | 8,191   | 98,287  |  |  |
| Net Profit (C-D):                            |                         | 4,029   | 48,353  |  |  |