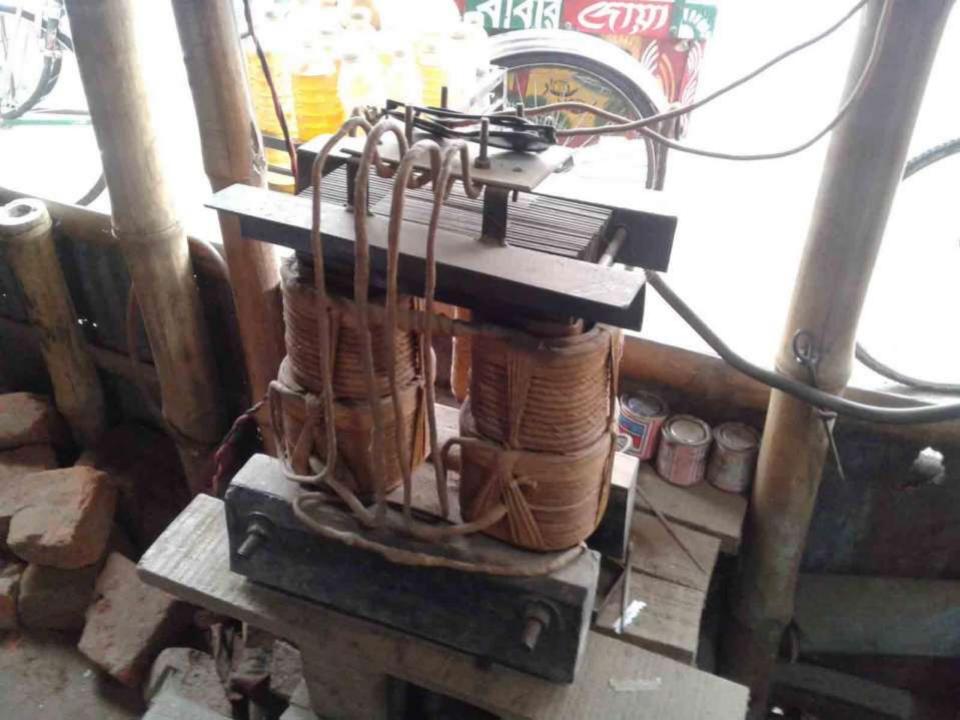

### PRESENT & PROPOSED INVESTMENT BREAKDOWN

| Particulars                                                                                                                               | Existing                                                                            | Duamanad          | Takal             |                |  |
|-------------------------------------------------------------------------------------------------------------------------------------------|-------------------------------------------------------------------------------------|-------------------|-------------------|----------------|--|
| Existing                                                                                                                                  | Proposed                                                                            | Business<br>(BDT) | Proposed<br>(BDT) | Total<br>(BDT) |  |
| Investment in products (Different types of Cycle, Rickshaw & Auto Parts etc.)                                                             | Investment in products<br>(Different types of Cycle,<br>Rickshaw & Auto Parts etc.) | 74,600            | 100,000           | 174,600        |  |
| Investment in Machineries & Equipment (Air machine, Welding machine, Drill machine, Grinding machine, other machineries & fan, bulb etc.) |                                                                                     | 45,700            | -                 | 45,700         |  |
| Cash in hand                                                                                                                              |                                                                                     |                   |                   |                |  |
|                                                                                                                                           |                                                                                     | 5,600             | -                 | 5,600          |  |
| Advance for Shop                                                                                                                          |                                                                                     |                   | -                 | -              |  |
| Debtors (Since December, 2015 to at pres                                                                                                  | sent)                                                                               |                   |                   |                |  |
|                                                                                                                                           |                                                                                     | 6,100             | -                 | 6,100          |  |
| Decoration (fixture and fittings)                                                                                                         |                                                                                     |                   |                   |                |  |
|                                                                                                                                           |                                                                                     | 7,000             |                   | 7,000          |  |
| Total Capita                                                                                                                              | al                                                                                  | 139,000           | 100,000           | 239,000        |  |