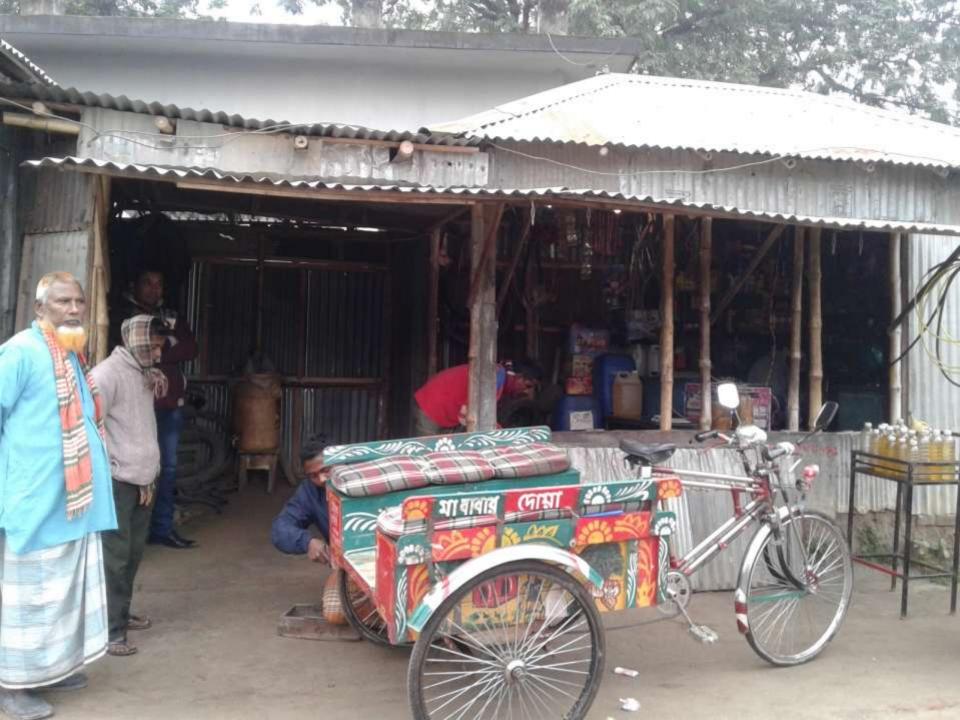

### PROPOSED NOBIN UDYOKTA BUSINESS INFO

| Business Name                                                | : | Onabil Cycle Store                                                                    |
|--------------------------------------------------------------|---|---------------------------------------------------------------------------------------|
| Address/ Location                                            | : | Ullah bazar, Saghata, Gaibandha.                                                      |
| Total Investment in BDT                                      | : | Tk. 239,000                                                                           |
| Financing                                                    | : | Self Tk. 139,000 (from existing business) Required Investment Tk. 100,000 (as equity) |
| Present salary/drawings from business                        | : | BDT 5,000 (Five Thousand)                                                             |
| Proposed Salary                                              | : | BDT 5,000 (Five Thousand)                                                             |
| Proposed Business Implementation Plan                        |   |                                                                                       |
| (i) % of present gross profit margin                         | : | On products 20%, air machine & Servicing 100%                                         |
| (ii) Estimated % of proposed gross profit margin             | : | On products 20%, air machine & Servicing 100%                                         |
| (iii) In future risk mgt. plan<br>(from fire, disaster etc.) | : |                                                                                       |