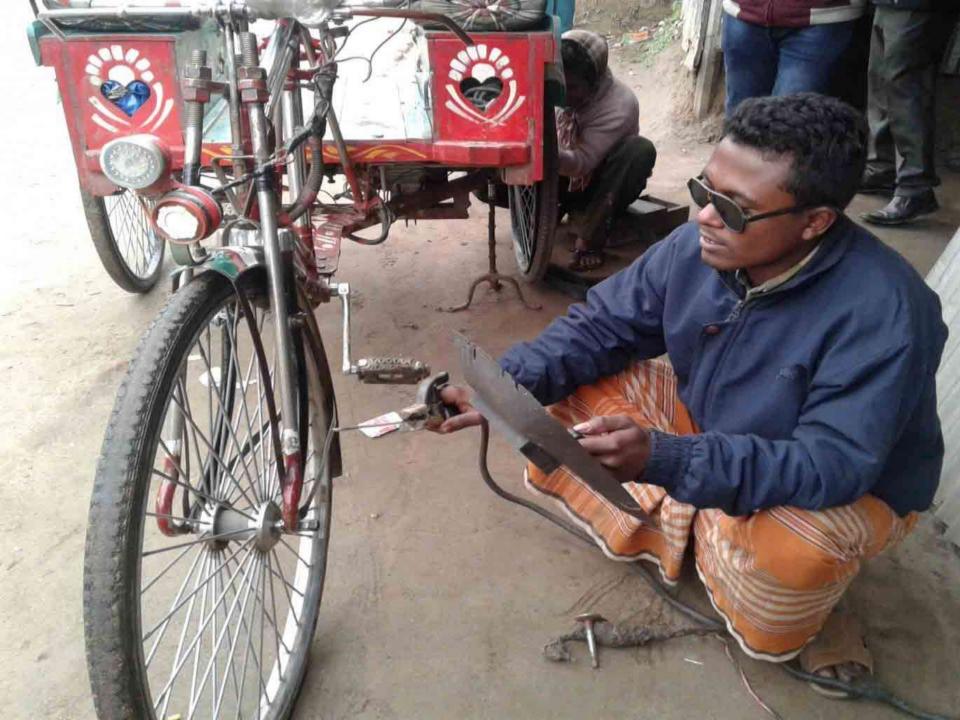

### BRIEF BIO OF THE PROPOSED NOBIN UDYOKTA (CONT...)

|                                                                                                                                                                                |   | Class Five                                                                                                                                                                                                             |
|--------------------------------------------------------------------------------------------------------------------------------------------------------------------------------|---|------------------------------------------------------------------------------------------------------------------------------------------------------------------------------------------------------------------------|
| Education, till to date                                                                                                                                                        | : | Class Five                                                                                                                                                                                                             |
| Present Occupation (Besides own business, i.e., perusing further studies, other business etc.)                                                                                 | : | Nil                                                                                                                                                                                                                    |
| Business Experiences and<br>Training Info (years of<br>experience, if s/he received<br>any on- hand training, formal<br>training, working experience<br>as an apprentice etc.) |   | At first entrepreneur's father started the business and last 05 (Five) years he is running the business by his own ownership. He started the business with BDT 22,000 (Twenty Two Thousand).  He has on hand training. |
| Other Own/Family Sources of Income                                                                                                                                             | : | His Father's income from auto bike driving. In addition to he has purchased a auto-bike and personal motor cycle from the benefit of this business.                                                                    |
| Other Own/Family Sources of Liabilities                                                                                                                                        | : | Nil                                                                                                                                                                                                                    |
| NU's Contact No.                                                                                                                                                               | • | 01916719819                                                                                                                                                                                                            |
| NU's National ID No.                                                                                                                                                           | : | 3208813069697                                                                                                                                                                                                          |
| NU Project Source/Reference                                                                                                                                                    | : | Grameen Telecom Trust                                                                                                                                                                                                  |

### PROPOSED NOBIN UDYOKTA BUSINESS INFO

| Business Name                                                | : | Onabil Cycle Store                                                                    |
|--------------------------------------------------------------|---|---------------------------------------------------------------------------------------|
| Address/ Location                                            | : | Ullah bazar, Saghata, Gaibandha.                                                      |
| Total Investment in BDT                                      | : | Tk. 239,000                                                                           |
| Financing                                                    | : | Self Tk. 139,000 (from existing business) Required Investment Tk. 100,000 (as equity) |
| Present salary/drawings from business                        | : | BDT 5,000 (Five Thousand)                                                             |
| Proposed Salary                                              | : | BDT 5,000 (Five Thousand)                                                             |
| Proposed Business Implementation Plan                        |   |                                                                                       |
| (i) % of present gross profit margin                         | : | On products 20%, air machine & Servicing 100%                                         |
| (ii) Estimated % of proposed gross profit margin             | : | On products 20%, air machine & Servicing 100%                                         |
| (iii) In future risk mgt. plan<br>(from fire, disaster etc.) | : |                                                                                       |