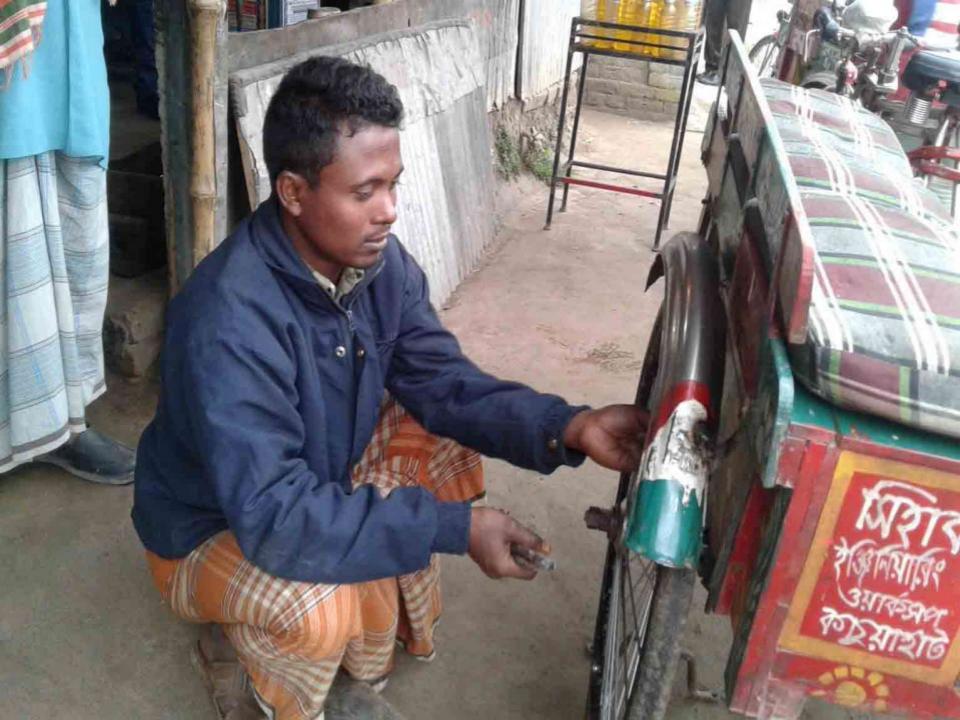

### PROPOSED NOBIN UDYOKTA BUSINESS INFO

| Business Name                                                | : | Onabil Cycle Store                                                                    |
|--------------------------------------------------------------|---|---------------------------------------------------------------------------------------|
| Address/ Location                                            | : | Ullah bazar, Saghata, Gaibandha.                                                      |
| Total Investment in BDT                                      | : | Tk. 239,000                                                                           |
| Financing                                                    | : | Self Tk. 139,000 (from existing business) Required Investment Tk. 100,000 (as equity) |
| Present salary/drawings from business                        | : | BDT 5,000 (Five Thousand)                                                             |
| Proposed Salary                                              | : | BDT 5,000 (Five Thousand)                                                             |
| Proposed Business Implementation Plan                        |   |                                                                                       |
| (i) % of present gross profit margin                         | : | On products 20%, air machine & Servicing 100%                                         |
| (ii) Estimated % of proposed gross profit margin             | : | On products 20%, air machine & Servicing 100%                                         |
| (iii) In future risk mgt. plan<br>(from fire, disaster etc.) | : |                                                                                       |

### PRESENT & PROPOSED INVESTMENT BREAKDOWN

| Particulars                                                                                                                               | Existing                                                                            | Duamanad          | Takal             |                |  |
|-------------------------------------------------------------------------------------------------------------------------------------------|-------------------------------------------------------------------------------------|-------------------|-------------------|----------------|--|
| Existing                                                                                                                                  | Proposed                                                                            | Business<br>(BDT) | Proposed<br>(BDT) | Total<br>(BDT) |  |
| Investment in products (Different types of Cycle, Rickshaw & Auto Parts etc.)                                                             | Investment in products<br>(Different types of Cycle,<br>Rickshaw & Auto Parts etc.) | 74,600            | 100,000           | 174,600        |  |
| Investment in Machineries & Equipment (Air machine, Welding machine, Drill machine, Grinding machine, other machineries & fan, bulb etc.) |                                                                                     | 45,700            | -                 | 45,700         |  |
| Cash in hand                                                                                                                              |                                                                                     |                   |                   |                |  |
|                                                                                                                                           |                                                                                     | 5,600             | -                 | 5,600          |  |
| Advance for Shop                                                                                                                          |                                                                                     |                   | -                 | -              |  |
| Debtors (Since December, 2015 to at pres                                                                                                  | sent)                                                                               |                   |                   |                |  |
|                                                                                                                                           |                                                                                     | 6,100             | -                 | 6,100          |  |
| Decoration (fixture and fittings)                                                                                                         |                                                                                     |                   |                   |                |  |
|                                                                                                                                           |                                                                                     | 7,000             |                   | 7,000          |  |
| Total Capita                                                                                                                              | al                                                                                  | 139,000           | 100,000           | 239,000        |  |