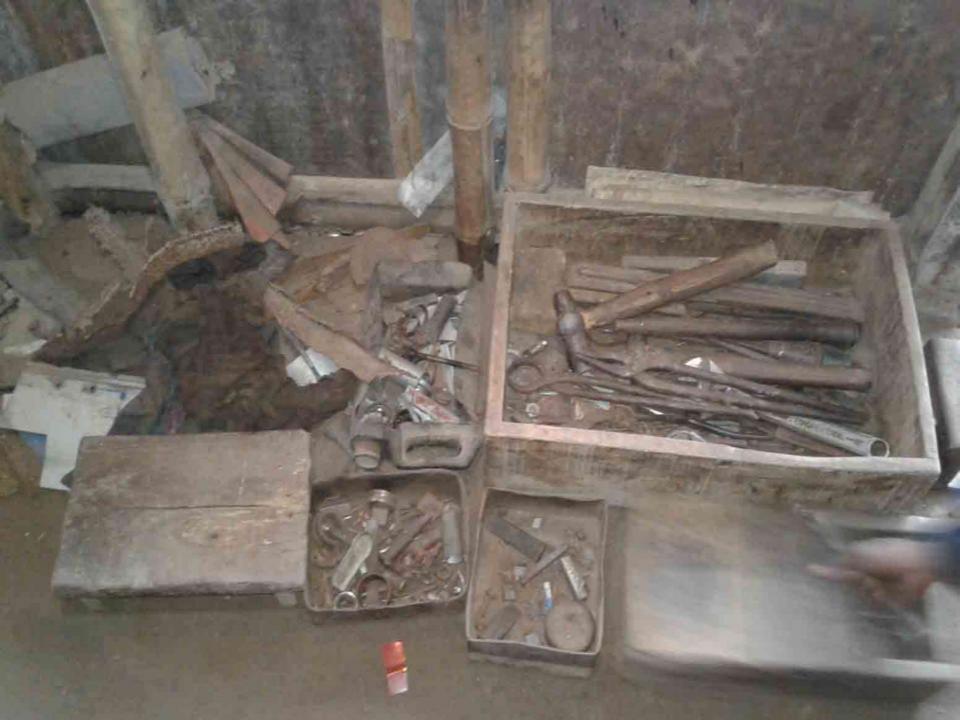

### PRESENT & PROPOSED INVESTMENT BREAKDOWN

| Particulars                                                                                                                               | Existing                                                                            | Duamanad          | Takal             |                |  |
|-------------------------------------------------------------------------------------------------------------------------------------------|-------------------------------------------------------------------------------------|-------------------|-------------------|----------------|--|
| Existing                                                                                                                                  | Proposed                                                                            | Business<br>(BDT) | Proposed<br>(BDT) | Total<br>(BDT) |  |
| Investment in products (Different types of Cycle, Rickshaw & Auto Parts etc.)                                                             | Investment in products<br>(Different types of Cycle,<br>Rickshaw & Auto Parts etc.) | 74,600            | 100,000           | 174,600        |  |
| Investment in Machineries & Equipment (Air machine, Welding machine, Drill machine, Grinding machine, other machineries & fan, bulb etc.) |                                                                                     | 45,700            | -                 | 45,700         |  |
| Cash in hand                                                                                                                              |                                                                                     |                   |                   |                |  |
|                                                                                                                                           |                                                                                     | 5,600             | -                 | 5,600          |  |
| Advance for Shop                                                                                                                          |                                                                                     |                   | -                 | -              |  |
| Debtors (Since December, 2015 to at pres                                                                                                  | sent)                                                                               |                   |                   |                |  |
|                                                                                                                                           |                                                                                     | 6,100             | -                 | 6,100          |  |
| Decoration (fixture and fittings)                                                                                                         |                                                                                     |                   |                   |                |  |
|                                                                                                                                           |                                                                                     | 7,000             |                   | 7,000          |  |
| Total Capita                                                                                                                              | al                                                                                  | 139,000           | 100,000           | 239,000        |  |