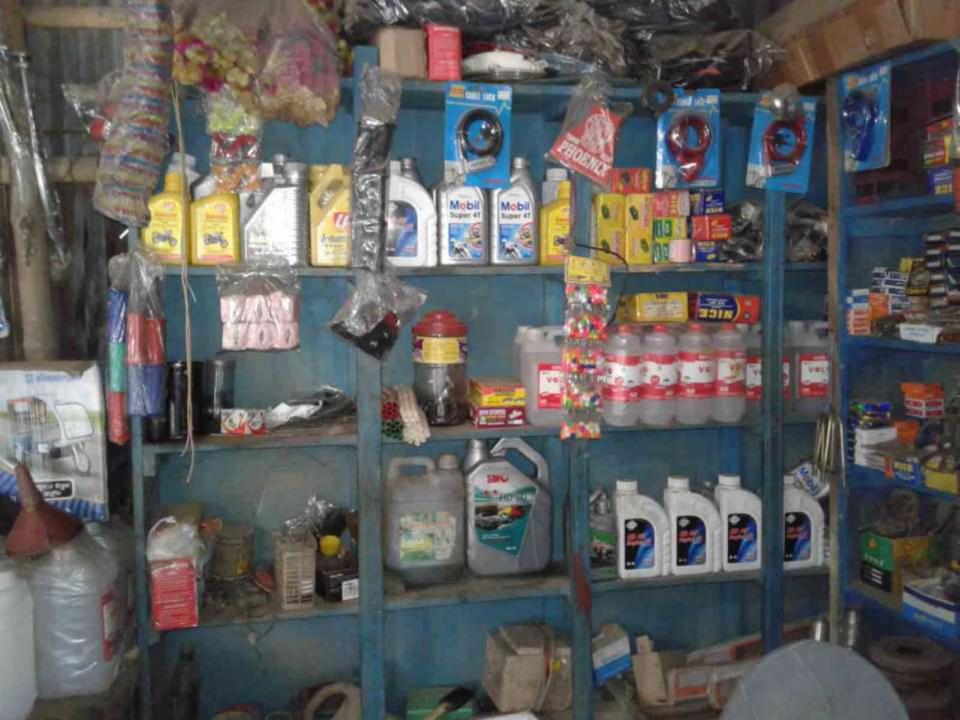

### PROPOSED NOBIN UDYOKTA BUSINESS INFO

| Business Name                                                | : | Onabil Cycle Store                                                                    |
|--------------------------------------------------------------|---|---------------------------------------------------------------------------------------|
| Address/ Location                                            | : | Ullah bazar, Saghata, Gaibandha.                                                      |
| Total Investment in BDT                                      | : | Tk. 239,000                                                                           |
| Financing                                                    | : | Self Tk. 139,000 (from existing business) Required Investment Tk. 100,000 (as equity) |
| Present salary/drawings from business                        | : | BDT 5,000 (Five Thousand)                                                             |
| Proposed Salary                                              | : | BDT 5,000 (Five Thousand)                                                             |
| Proposed Business Implementation Plan                        |   |                                                                                       |
| (i) % of present gross profit margin                         | : | On products 20%, air machine & Servicing 100%                                         |
| (ii) Estimated % of proposed gross profit margin             | : | On products 20%, air machine & Servicing 100%                                         |
| (iii) In future risk mgt. plan<br>(from fire, disaster etc.) | : |                                                                                       |

### PRESENT & PROPOSED INVESTMENT BREAKDOWN

| Particulars                                                                                                                               | Existing                                                                            | Duamanad          | Takal             |                |  |
|-------------------------------------------------------------------------------------------------------------------------------------------|-------------------------------------------------------------------------------------|-------------------|-------------------|----------------|--|
| Existing                                                                                                                                  | Proposed                                                                            | Business<br>(BDT) | Proposed<br>(BDT) | Total<br>(BDT) |  |
| Investment in products (Different types of Cycle, Rickshaw & Auto Parts etc.)                                                             | Investment in products<br>(Different types of Cycle,<br>Rickshaw & Auto Parts etc.) | 74,600            | 100,000           | 174,600        |  |
| Investment in Machineries & Equipment (Air machine, Welding machine, Drill machine, Grinding machine, other machineries & fan, bulb etc.) |                                                                                     | 45,700            | -                 | 45,700         |  |
| Cash in hand                                                                                                                              |                                                                                     |                   |                   |                |  |
|                                                                                                                                           |                                                                                     | 5,600             | -                 | 5,600          |  |
| Advance for Shop                                                                                                                          |                                                                                     |                   | -                 | -              |  |
| Debtors (Since December, 2015 to at pres                                                                                                  | sent)                                                                               |                   |                   |                |  |
|                                                                                                                                           |                                                                                     | 6,100             | -                 | 6,100          |  |
| Decoration (fixture and fittings)                                                                                                         |                                                                                     |                   |                   |                |  |
|                                                                                                                                           |                                                                                     | 7,000             |                   | 7,000          |  |
| Total Capita                                                                                                                              | al                                                                                  | 139,000           | 100,000           | 239,000        |  |