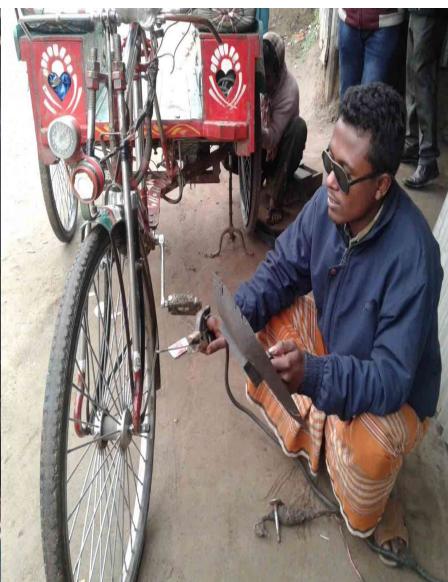

### BRIEF BIO OF THE PROPOSED NOBIN UDYOKTA (CONT...)

|                                                                                                                                                                                |   | Class Five                                                                                                                                                                                                             |
|--------------------------------------------------------------------------------------------------------------------------------------------------------------------------------|---|------------------------------------------------------------------------------------------------------------------------------------------------------------------------------------------------------------------------|
| Education, till to date                                                                                                                                                        | : | Class Five                                                                                                                                                                                                             |
| Present Occupation (Besides own business, i.e., perusing further studies, other business etc.)                                                                                 | : | Nil                                                                                                                                                                                                                    |
| Business Experiences and<br>Training Info (years of<br>experience, if s/he received<br>any on- hand training, formal<br>training, working experience<br>as an apprentice etc.) |   | At first entrepreneur's father started the business and last 05 (Five) years he is running the business by his own ownership. He started the business with BDT 22,000 (Twenty Two Thousand).  He has on hand training. |
| Other Own/Family Sources of Income                                                                                                                                             | : | His Father's income from auto bike driving. In addition to he has purchased a auto-bike and personal motor cycle from the benefit of this business.                                                                    |
| Other Own/Family Sources of Liabilities                                                                                                                                        | : | Nil                                                                                                                                                                                                                    |
| NU's Contact No.                                                                                                                                                               | • | 01916719819                                                                                                                                                                                                            |
| NU's National ID No.                                                                                                                                                           | : | 3208813069697                                                                                                                                                                                                          |
| NU Project Source/Reference                                                                                                                                                    | : | Grameen Telecom Trust                                                                                                                                                                                                  |

### PROPOSED NOBIN UDYOKTA BUSINESS INFO

| Business Name                                                | : | Onabil Cycle Store                                                                    |
|--------------------------------------------------------------|---|---------------------------------------------------------------------------------------|
| Address/ Location                                            | : | Ullah bazar, Saghata, Gaibandha.                                                      |
| Total Investment in BDT                                      | : | Tk. 239,000                                                                           |
| Financing                                                    | : | Self Tk. 139,000 (from existing business) Required Investment Tk. 100,000 (as equity) |
| Present salary/drawings from business                        | : | BDT 5,000 (Five Thousand)                                                             |
| Proposed Salary                                              | : | BDT 5,000 (Five Thousand)                                                             |
| Proposed Business Implementation Plan                        |   |                                                                                       |
| (i) % of present gross profit margin                         | : | On products 20%, air machine & Servicing 100%                                         |
| (ii) Estimated % of proposed gross profit margin             | : | On products 20%, air machine & Servicing 100%                                         |
| (iii) In future risk mgt. plan<br>(from fire, disaster etc.) | : |                                                                                       |