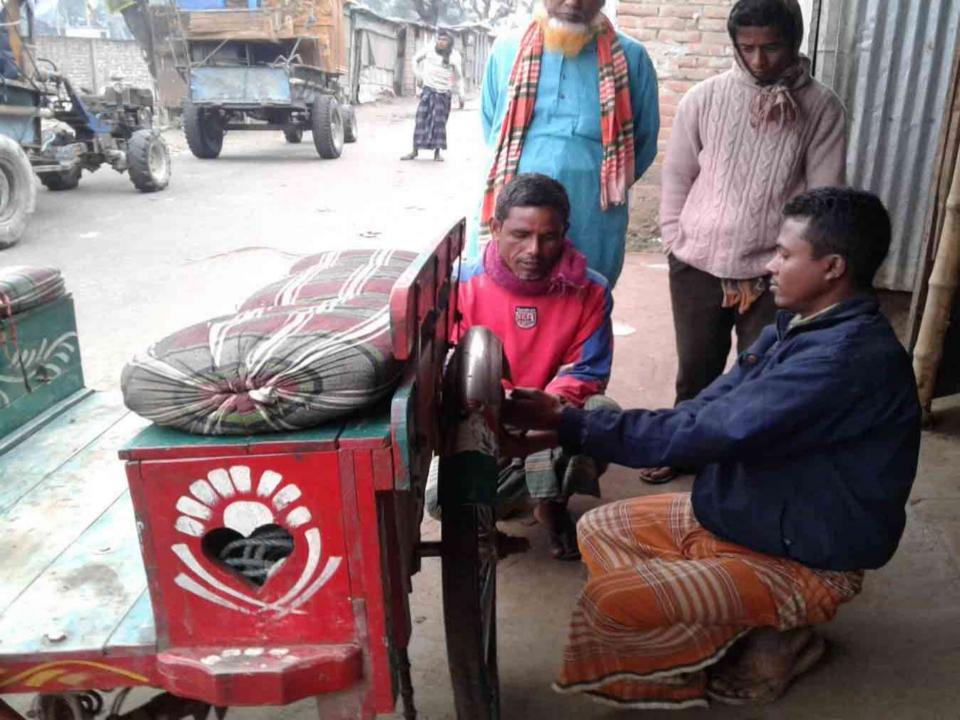

### PROPOSED NOBIN UDYOKTA BUSINESS INFO

| Business Name                                                | : | Onabil Cycle Store                                                                    |
|--------------------------------------------------------------|---|---------------------------------------------------------------------------------------|
| Address/ Location                                            | : | Ullah bazar, Saghata, Gaibandha.                                                      |
| Total Investment in BDT                                      | : | Tk. 239,000                                                                           |
| Financing                                                    | : | Self Tk. 139,000 (from existing business) Required Investment Tk. 100,000 (as equity) |
| Present salary/drawings from business                        | : | BDT 5,000 (Five Thousand)                                                             |
| Proposed Salary                                              | : | BDT 5,000 (Five Thousand)                                                             |
| Proposed Business Implementation Plan                        |   |                                                                                       |
| (i) % of present gross profit margin                         | : | On products 20%, air machine & Servicing 100%                                         |
| (ii) Estimated % of proposed gross profit margin             | : | On products 20%, air machine & Servicing 100%                                         |
| (iii) In future risk mgt. plan<br>(from fire, disaster etc.) | : |                                                                                       |