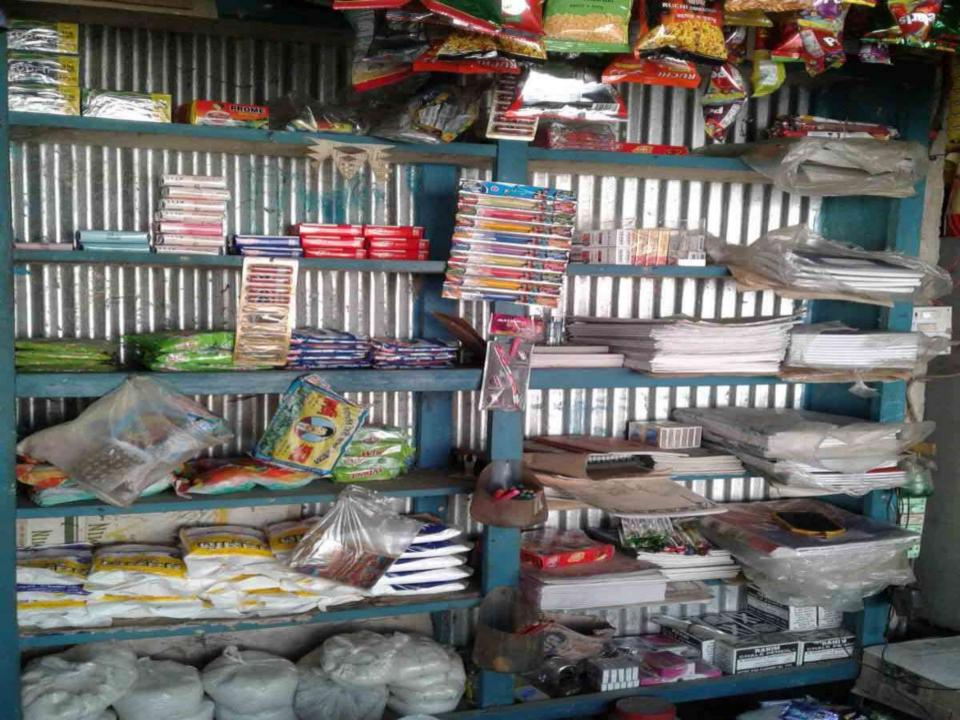

## PROPOSED NOBIN UDYOKTA BUSINESS INFO

| Business Name                                                | :  | Shafiul Store                                                                         |
|--------------------------------------------------------------|----|---------------------------------------------------------------------------------------|
| Address/ Location                                            | :  | Khamar Dhanaruha, Saghata, Gaibandha.                                                 |
| Total Investment in BDT                                      | :  | Tk. 245,000                                                                           |
| Financing                                                    | -  | Self Tk. 145,000 (from existing business) Required Investment Tk. 100,000 (as equity) |
| Present salary/drawings from business                        | •• | BDT 5,500 (Five Thousand Five Hundred)                                                |
| Proposed Salary                                              | :  | BDT 5,500 (Five Thousand Five Hundred)                                                |
| Proposed Business<br>Implementation Plan                     |    |                                                                                       |
| (i) % of present gross profit margin                         | :  | On products 15% & Mobile banking & Mobile recharge 100%                               |
| (ii) Estimated % of proposed gross profit margin             | :  | On products 15% & Mobile banking & Mobile recharge 100%                               |
| (iii) In future risk mgt. plan<br>(from fire, disaster etc.) | :  |                                                                                       |

### PRESENT & PROPOSED INVESTMENT BREAKDOWN

| Particulars                                                                                                           |                                                                                                                       |                               |                   |                |
|-----------------------------------------------------------------------------------------------------------------------|-----------------------------------------------------------------------------------------------------------------------|-------------------------------|-------------------|----------------|
| Existing                                                                                                              | Proposed                                                                                                              | Existing<br>Business<br>(BDT) | Proposed<br>(BDT) | Total<br>(BDT) |
| Investment in products (Rice, Oil, salt, Sugar, Flour, Cosmetics, soft drinks, Biscuits, Betel nut, Betel leave etc.) | Investment in products (Rice, Oil, salt, Sugar, Flour, Cosmetics, soft drinks, Biscuits, Betel nut, Betel leave etc.) | 53,400                        | 60,000            | 113,400        |
| Investment in mobile banking-(bKash etc.)                                                                             | bKash                                                                                                                 | 30,000                        | 40,000            | 70,000         |
| Investment in Flexi-load- (GP, BL, Robi etc.)                                                                         | -                                                                                                                     | 5,000                         | -                 | 5,000          |
| Investment in Machineries and Equipment (Refregerator-1, TV-1, Weight balance, Watch, fan, light etc.)                | _                                                                                                                     | 24,100                        | -                 | 24,100         |
| Cash in hand                                                                                                          |                                                                                                                       | 2,200                         | -                 | 2,200          |
| Debtors (Since December, 2015 to at present)                                                                          |                                                                                                                       | 21,100                        | -                 | 21,100         |
| Decoration (fixture and fittings)                                                                                     |                                                                                                                       | 9,200                         | -                 | 9,200          |
| Total Capital                                                                                                         |                                                                                                                       | 145,000                       | 100,000           | 245,000        |