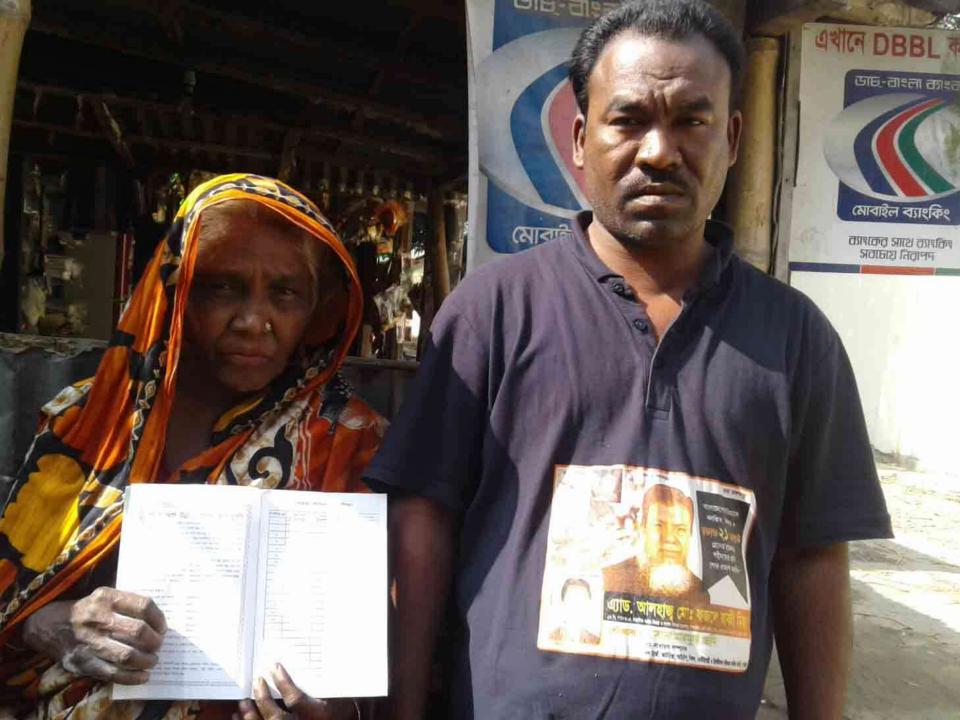

### BRIEF HISTORY OF GB LOAN UTILIZATION BY FAMILY

- Mst. Khodaja Begum is a GB from July 14, 2007 at first she took GB loan BDT 5,000 (Five thousand).
- Successively several times she utilized GB loan for purchasing cow and cultivation.
- Finally GB loan helped her to improve economic condition and livelihood.

### সহজ ঋণের পাশ বই

নাম

(শ্বেস্ট্রতির)

রহণ নং

(কলের নাম

রহ ইস্যার তারিথ

স্বিষ্ঠিতির

শাখা ব্যবস্থাপকের স্থাকর