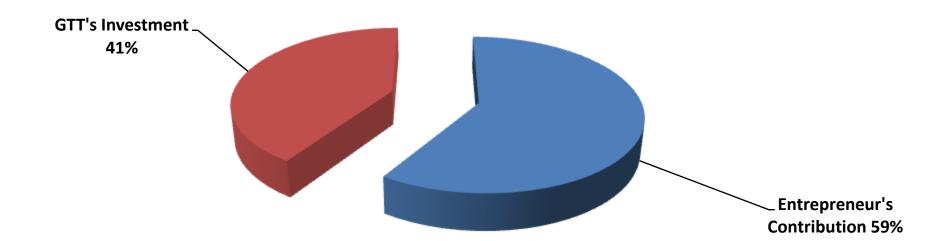

## SOURCE OF FINANCE

- Entrepreneur's Contribution BDT 145,000
- GTT's Investment BDT 100,000
- Total Capital BDT 245,000