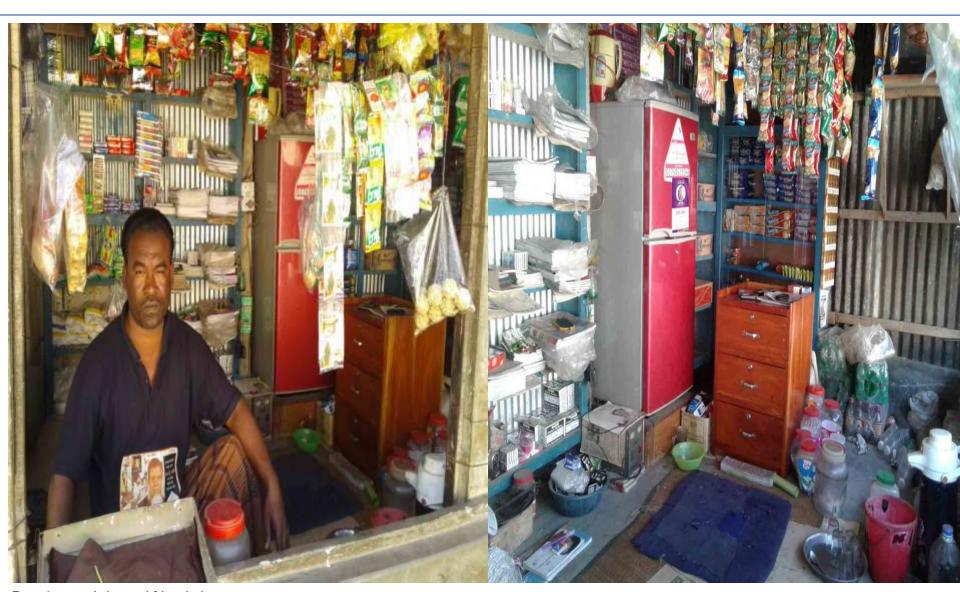

## PROPOSED NOBIN UDYOKTA BUSINESS INFO

| Business Name                                                | :  | Shafiul Store                                                                         |
|--------------------------------------------------------------|----|---------------------------------------------------------------------------------------|
| Address/ Location                                            | :  | Khamar Dhanaruha, Saghata, Gaibandha.                                                 |
| Total Investment in BDT                                      | :  | Tk. 245,000                                                                           |
| Financing                                                    | -  | Self Tk. 145,000 (from existing business) Required Investment Tk. 100,000 (as equity) |
| Present salary/drawings from business                        | •• | BDT 5,500 (Five Thousand Five Hundred)                                                |
| Proposed Salary                                              | :  | BDT 5,500 (Five Thousand Five Hundred)                                                |
| Proposed Business<br>Implementation Plan                     |    |                                                                                       |
| (i) % of present gross profit margin                         | :  | On products 15% & Mobile banking & Mobile recharge 100%                               |
| (ii) Estimated % of proposed gross profit margin             | :  | On products 15% & Mobile banking & Mobile recharge 100%                               |
| (iii) In future risk mgt. plan<br>(from fire, disaster etc.) | :  |                                                                                       |

### PRESENT & PROPOSED INVESTMENT BREAKDOWN

| Particulars                                                                                                           |                                                                                                                       |                               |                   |                |
|-----------------------------------------------------------------------------------------------------------------------|-----------------------------------------------------------------------------------------------------------------------|-------------------------------|-------------------|----------------|
| Existing                                                                                                              | Proposed                                                                                                              | Existing<br>Business<br>(BDT) | Proposed<br>(BDT) | Total<br>(BDT) |
| Investment in products (Rice, Oil, salt, Sugar, Flour, Cosmetics, soft drinks, Biscuits, Betel nut, Betel leave etc.) | Investment in products (Rice, Oil, salt, Sugar, Flour, Cosmetics, soft drinks, Biscuits, Betel nut, Betel leave etc.) | 53,400                        | 60,000            | 113,400        |
| Investment in mobile banking-(bKash etc.)                                                                             | bKash                                                                                                                 | 30,000                        | 40,000            | 70,000         |
| Investment in Flexi-load- (GP, BL, Robi etc.)                                                                         | -                                                                                                                     | 5,000                         | -                 | 5,000          |
| Investment in Machineries and Equipment (Refregerator-1, TV-1, Weight balance, Watch, fan, light etc.)                | _                                                                                                                     | 24,100                        | -                 | 24,100         |
| Cash in hand                                                                                                          |                                                                                                                       | 2,200                         | -                 | 2,200          |
| Debtors (Since December, 2015 to at present)                                                                          |                                                                                                                       | 21,100                        | -                 | 21,100         |
| Decoration (fixture and fittings)                                                                                     |                                                                                                                       | 9,200                         | -                 | 9,200          |
| Total Capital                                                                                                         |                                                                                                                       | 145,000                       | 100,000           | 245,000        |