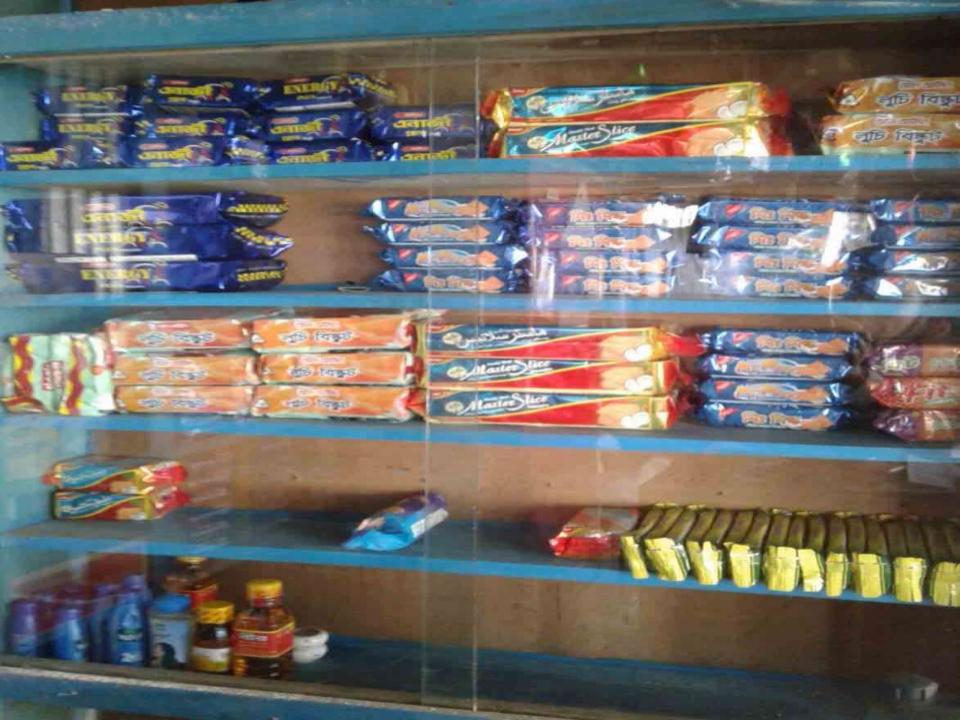

## PROPOSED NOBIN UDYOKTA BUSINESS INFO

| Business Name                                                | :  | Shafiul Store                                                                         |
|--------------------------------------------------------------|----|---------------------------------------------------------------------------------------|
| Address/ Location                                            | :  | Khamar Dhanaruha, Saghata, Gaibandha.                                                 |
| Total Investment in BDT                                      | :  | Tk. 245,000                                                                           |
| Financing                                                    | -  | Self Tk. 145,000 (from existing business) Required Investment Tk. 100,000 (as equity) |
| Present salary/drawings from business                        | •• | BDT 5,500 (Five Thousand Five Hundred)                                                |
| Proposed Salary                                              | :  | BDT 5,500 (Five Thousand Five Hundred)                                                |
| Proposed Business<br>Implementation Plan                     |    |                                                                                       |
| (i) % of present gross profit margin                         | :  | On products 15% & Mobile banking & Mobile recharge 100%                               |
| (ii) Estimated % of proposed gross profit margin             | :  | On products 15% & Mobile banking & Mobile recharge 100%                               |
| (iii) In future risk mgt. plan<br>(from fire, disaster etc.) | :  |                                                                                       |

### PRESENT & PROPOSED INVESTMENT BREAKDOWN

| Particulars                                                                                                           |                                                                                                                       |                               |                   |                |
|-----------------------------------------------------------------------------------------------------------------------|-----------------------------------------------------------------------------------------------------------------------|-------------------------------|-------------------|----------------|
| Existing                                                                                                              | Proposed                                                                                                              | Existing<br>Business<br>(BDT) | Proposed<br>(BDT) | Total<br>(BDT) |
| Investment in products (Rice, Oil, salt, Sugar, Flour, Cosmetics, soft drinks, Biscuits, Betel nut, Betel leave etc.) | Investment in products (Rice, Oil, salt, Sugar, Flour, Cosmetics, soft drinks, Biscuits, Betel nut, Betel leave etc.) | 53,400                        | 60,000            | 113,400        |
| Investment in mobile banking-(bKash etc.)                                                                             | bKash                                                                                                                 | 30,000                        | 40,000            | 70,000         |
| Investment in Flexi-load- (GP, BL, Robi etc.)                                                                         | -                                                                                                                     | 5,000                         | -                 | 5,000          |
| Investment in Machineries and Equipment (Refregerator-1, TV-1, Weight balance, Watch, fan, light etc.)                | _                                                                                                                     | 24,100                        | -                 | 24,100         |
| Cash in hand                                                                                                          |                                                                                                                       | 2,200                         | -                 | 2,200          |
| Debtors (Since December, 2015 to at present)                                                                          |                                                                                                                       | 21,100                        | -                 | 21,100         |
| Decoration (fixture and fittings)                                                                                     |                                                                                                                       | 9,200                         | -                 | 9,200          |
| Total Capital                                                                                                         |                                                                                                                       | 145,000                       | 100,000           | 245,000        |