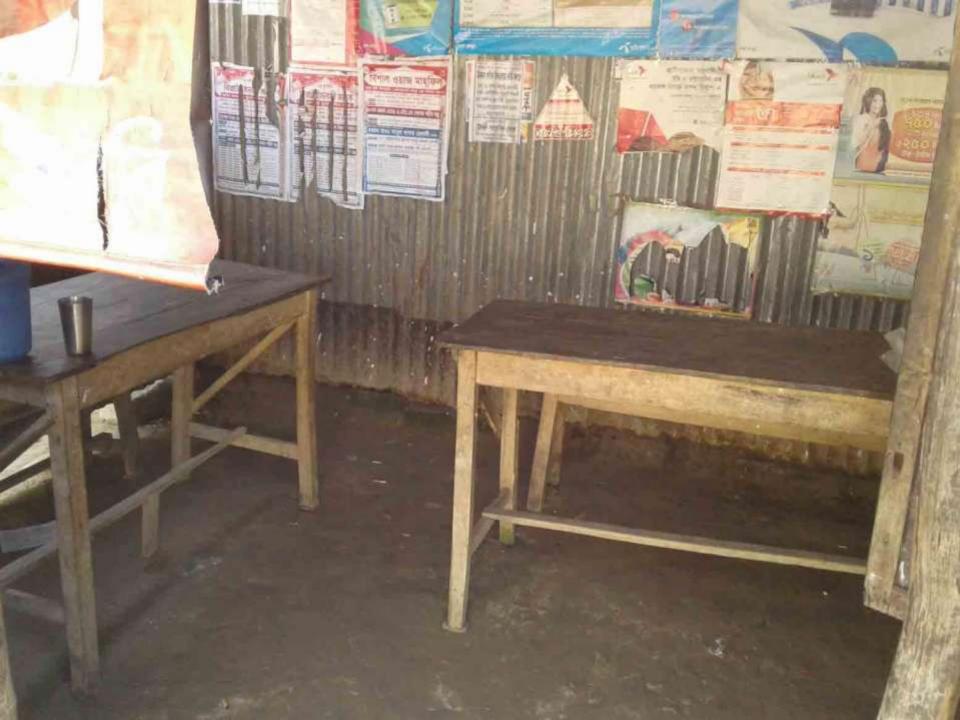

## PROPOSED NOBIN UDYOKTA BUSINESS INFO

| Business Name                                                | :  | Shafiul Store                                                                         |
|--------------------------------------------------------------|----|---------------------------------------------------------------------------------------|
| Address/ Location                                            | :  | Khamar Dhanaruha, Saghata, Gaibandha.                                                 |
| Total Investment in BDT                                      | :  | Tk. 245,000                                                                           |
| Financing                                                    | -  | Self Tk. 145,000 (from existing business) Required Investment Tk. 100,000 (as equity) |
| Present salary/drawings from business                        | •• | BDT 5,500 (Five Thousand Five Hundred)                                                |
| Proposed Salary                                              | :  | BDT 5,500 (Five Thousand Five Hundred)                                                |
| Proposed Business<br>Implementation Plan                     |    |                                                                                       |
| (i) % of present gross profit margin                         | :  | On products 15% & Mobile banking & Mobile recharge 100%                               |
| (ii) Estimated % of proposed gross profit margin             | :  | On products 15% & Mobile banking & Mobile recharge 100%                               |
| (iii) In future risk mgt. plan<br>(from fire, disaster etc.) | :  |                                                                                       |