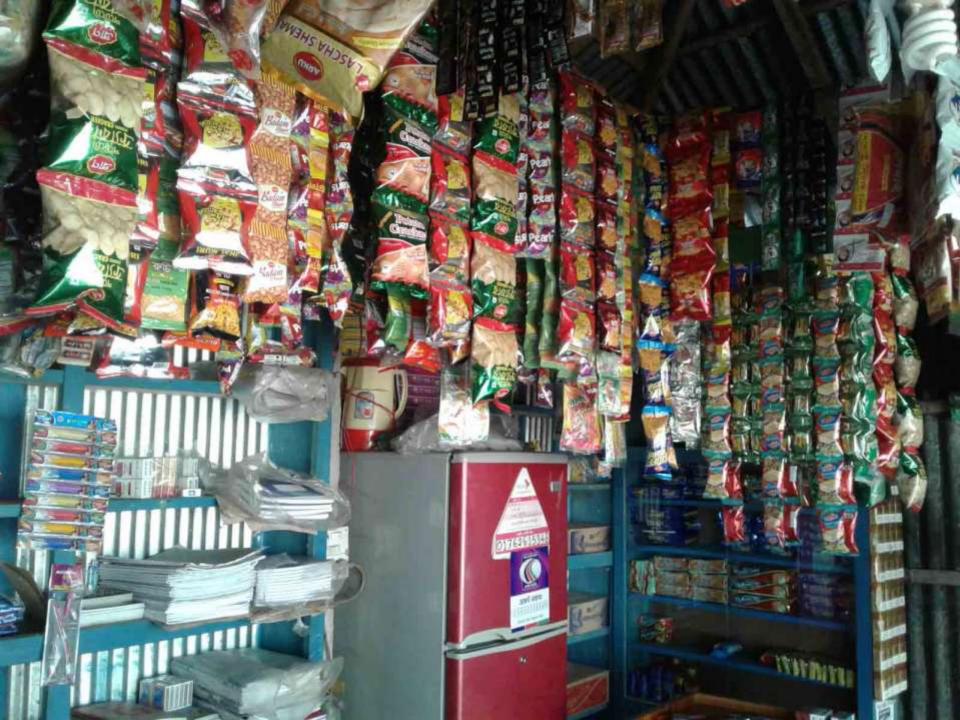

## PROPOSED NOBIN UDYOKTA BUSINESS INFO

| Business Name                                                | :  | Shafiul Store                                                                         |
|--------------------------------------------------------------|----|---------------------------------------------------------------------------------------|
| Address/ Location                                            | :  | Khamar Dhanaruha, Saghata, Gaibandha.                                                 |
| Total Investment in BDT                                      | :  | Tk. 245,000                                                                           |
| Financing                                                    | -  | Self Tk. 145,000 (from existing business) Required Investment Tk. 100,000 (as equity) |
| Present salary/drawings from business                        | •• | BDT 5,500 (Five Thousand Five Hundred)                                                |
| Proposed Salary                                              | :  | BDT 5,500 (Five Thousand Five Hundred)                                                |
| Proposed Business<br>Implementation Plan                     |    |                                                                                       |
| (i) % of present gross profit margin                         | :  | On products 15% & Mobile banking & Mobile recharge 100%                               |
| (ii) Estimated % of proposed gross profit margin             | :  | On products 15% & Mobile banking & Mobile recharge 100%                               |
| (iii) In future risk mgt. plan<br>(from fire, disaster etc.) | :  |                                                                                       |

### PRESENT & PROPOSED INVESTMENT BREAKDOWN

| Particulars                                                                                                           |                                                                                                                       |                               |                   |                |
|-----------------------------------------------------------------------------------------------------------------------|-----------------------------------------------------------------------------------------------------------------------|-------------------------------|-------------------|----------------|
| Existing                                                                                                              | Proposed                                                                                                              | Existing<br>Business<br>(BDT) | Proposed<br>(BDT) | Total<br>(BDT) |
| Investment in products (Rice, Oil, salt, Sugar, Flour, Cosmetics, soft drinks, Biscuits, Betel nut, Betel leave etc.) | Investment in products (Rice, Oil, salt, Sugar, Flour, Cosmetics, soft drinks, Biscuits, Betel nut, Betel leave etc.) | 53,400                        | 60,000            | 113,400        |
| Investment in mobile banking-(bKash etc.)                                                                             | bKash                                                                                                                 | 30,000                        | 40,000            | 70,000         |
| Investment in Flexi-load- (GP, BL, Robi etc.)                                                                         | -                                                                                                                     | 5,000                         | -                 | 5,000          |
| Investment in Machineries and Equipment (Refregerator-1, TV-1, Weight balance, Watch, fan, light etc.)                | _                                                                                                                     | 24,100                        | -                 | 24,100         |
| Cash in hand                                                                                                          |                                                                                                                       | 2,200                         | -                 | 2,200          |
| Debtors (Since December, 2015 to at present)                                                                          |                                                                                                                       | 21,100                        | -                 | 21,100         |
| Decoration (fixture and fittings)                                                                                     |                                                                                                                       | 9,200                         | -                 | 9,200          |
| Total Capital                                                                                                         |                                                                                                                       | 145,000                       | 100,000           | 245,000        |