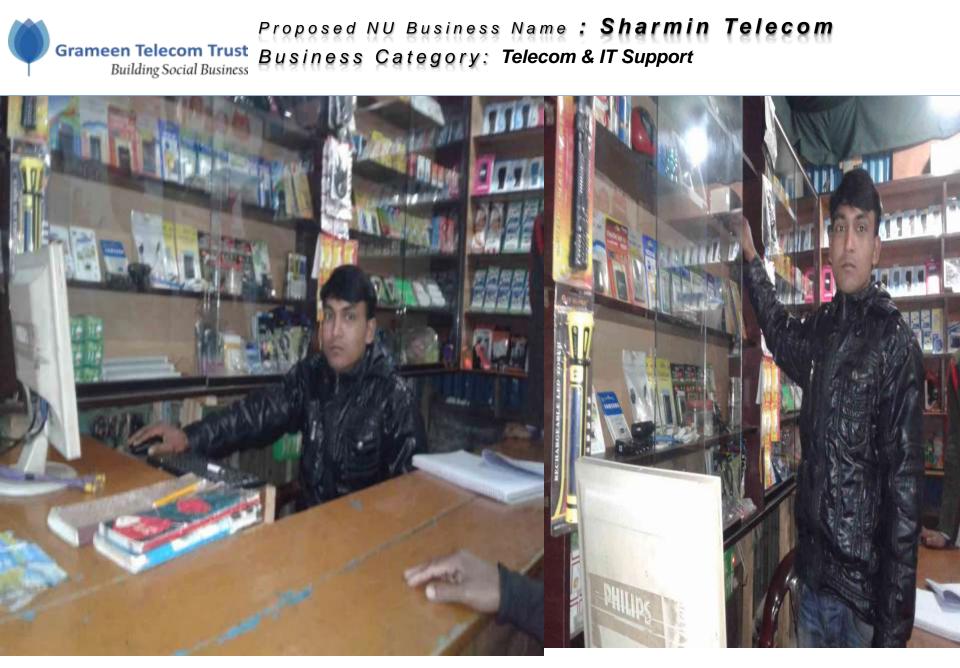

| Business Name                                                                                                                                   | : | Sharmin Telecom                                                                          |  |
|-------------------------------------------------------------------------------------------------------------------------------------------------|---|------------------------------------------------------------------------------------------|--|
| Address/ Location                                                                                                                               | : | Fulchori Bazar, Fulchori, Gaibandha.                                                     |  |
| Total Investment in BDT                                                                                                                         | : | Tk. 281,000                                                                              |  |
| Financing                                                                                                                                       | : | Self Tk. 181,000 (from existing business)<br>Required Investment Tk. 100,000 (as equity) |  |
| Present salary/drawings from business                                                                                                           | : | BDT 3,000 (Three Thousand)                                                               |  |
| Proposed Salary                                                                                                                                 | : | BDT 4,000 (Four Thousand)                                                                |  |
| Proposed Business<br>Implementation Plan                                                                                                        |   |                                                                                          |  |
| (i) % of present gross profit<br>margin                                                                                                         | : | On products 20% & Song download, Mobile banking & Mobile recharge 100%                   |  |
| <ul> <li>(ii) Estimated % of proposed<br/>gross profit margin</li> <li>(iii) In future risk mgt. plan<br/>(from fire, disaster etc.)</li> </ul> | : | On products 20% & Song download, Mobile banking & Mobile recharge 100%                   |  |