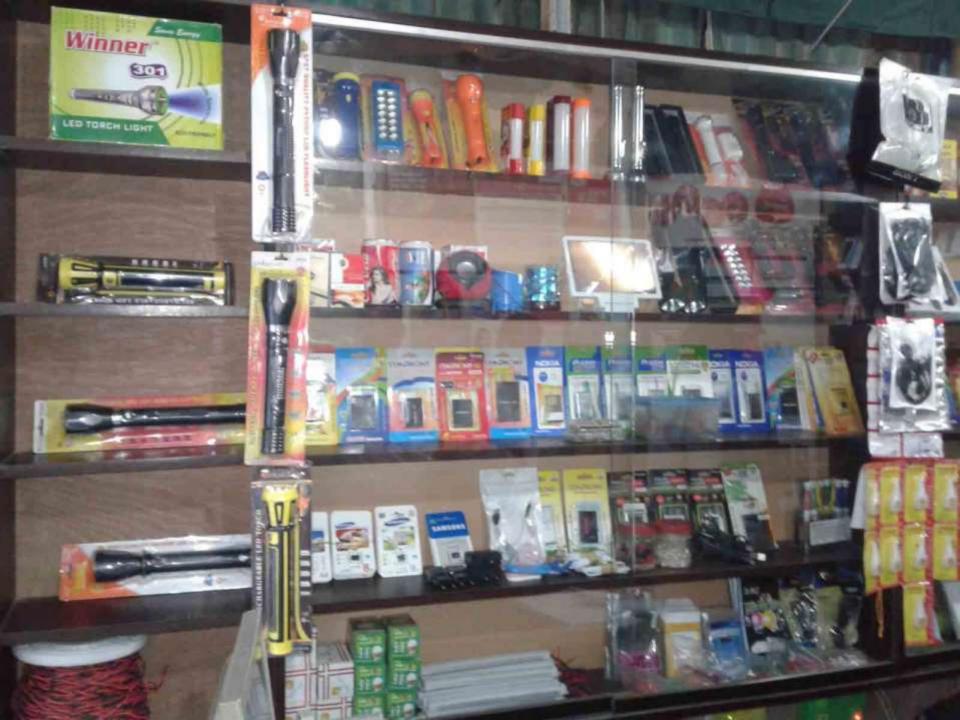

| Particulars                                                                                                                                                                    | Particulars                                          |                    |                       |                |
|--------------------------------------------------------------------------------------------------------------------------------------------------------------------------------|------------------------------------------------------|--------------------|-----------------------|----------------|
| Existing                                                                                                                                                                       | Proposed                                             | Busines<br>s (BDT) | Propose<br>d<br>(BDT) | Total<br>(BDT) |
| Investment in products (mobile accessories-<br>Charger, battery, card reader, ribbon, head<br>phone, flip cover, screen paper, data cable,<br>speaker, watch, bulb, Wire etc.) | mobile accessories, electronics items and solar etc. | 49,000             | 70,000                | 119,000        |
| Investment in mobile banking-(bKash etc.)                                                                                                                                      | bKash                                                | 30,000             | 30,000                | 60,000         |
| Investment in Flexi-load- (GP, BL, Robi etc.)                                                                                                                                  | -                                                    | 3,000              | -                     | 3,000          |
| Investment in Machineries and Equipment<br>(Computer-1, Solar panel, Power supply, hot<br>gun, meter, servicing materials, fan, light etc.)                                    |                                                      | 45,100             | -                     | 45,100         |
| Cash in hand                                                                                                                                                                   | ·                                                    | 1,200              | _                     | 1,200          |
| Debtors (Since December, 2015 to at present)                                                                                                                                   |                                                      | 1,900              | -                     | 1,900          |
| Decoration (fixture and fittings)                                                                                                                                              |                                                      | 20,800             | -                     | 20,800         |
| Advance for Shop                                                                                                                                                               |                                                      | 30,000             | -                     | 30,000         |
| Total Capital                                                                                                                                                                  |                                                      | 181,000            | 100,000               | 281,000        |