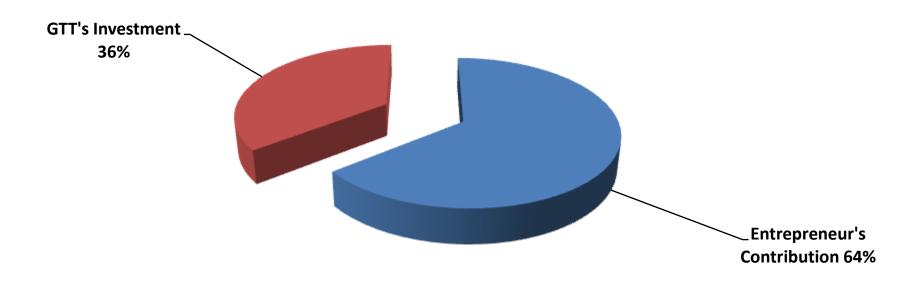

Entrepreneur's Contribution BDT 181,000

- GTT's Investment BDT 100,000
- Total Capital BDT 281,000