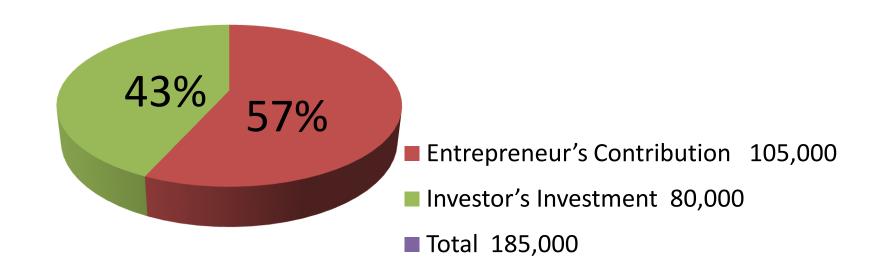

| Proposed Nobin Udyokta Business Info              |   |                                                                                                                                                                                                                                                                                                                                                                         |  |
|---------------------------------------------------|---|-------------------------------------------------------------------------------------------------------------------------------------------------------------------------------------------------------------------------------------------------------------------------------------------------------------------------------------------------------------------------|--|
| Business Name                                     | : | RONY ELECTRONICS                                                                                                                                                                                                                                                                                                                                                        |  |
| Location                                          | : | Jhalmolia Bazar, Jewpara, Puthia, Rajshahi                                                                                                                                                                                                                                                                                                                              |  |
| Total Investment in BDT                           | : | BDT 1,85,000/-                                                                                                                                                                                                                                                                                                                                                          |  |
| Financing                                         | : | Self BDT 1,05,000/-(from existing business) 57% Required Investment BDT 80,000/-(as equity) 43%                                                                                                                                                                                                                                                                         |  |
| Present salary/drawings from business (estimates) | : | BDT 5,000/-                                                                                                                                                                                                                                                                                                                                                             |  |
| Proposed Salary                                   | : | BDT 5,000/-                                                                                                                                                                                                                                                                                                                                                             |  |
| Size of shop                                      | : | 11 ft x 10 ft= 110 square ft                                                                                                                                                                                                                                                                                                                                            |  |
| Security of the shop                              | : | -                                                                                                                                                                                                                                                                                                                                                                       |  |
| Implementation                                    | • | <ul> <li>The business is planned to be scaled up by investment in existing goods like; Mobile, Screen Paper, Battery, Display etc.</li> <li>Average 15% gain on sale.</li> <li>The business is operating by entrepreneur. Existing no employee.</li> <li>The shop is owned.</li> <li>Collects goods from Rajshahi.</li> <li>Agreed grace period is 3 months.</li> </ul> |  |

| Investment Breakdown        |          |          |                       |  |  |
|-----------------------------|----------|----------|-----------------------|--|--|
| Particulars                 | Existing | Proposed | <b>Proposed Total</b> |  |  |
| Mobile Phone (36 x 1500)    | 54,000   | 35,000   | 89,000                |  |  |
| Screen Paper (30 x 180)     | 5,400    | 2,000    | 7,400                 |  |  |
| Caching (120 0x 25)         | 3,000    | 3,000    | 6,000                 |  |  |
| Battery (32 x 150)          | 5,000    | 2,000    | 7,000                 |  |  |
| Display (65 x 200)          | 13,000   | 5,000    | 18,000                |  |  |
| Charger, Sticker, Cover etc | 24,600   | 13,000   | 37,600                |  |  |
| Computer Parts              | 0        | 20,000   | 20,000                |  |  |
| Total                       | 105,000  | 80,000   | 185,000               |  |  |