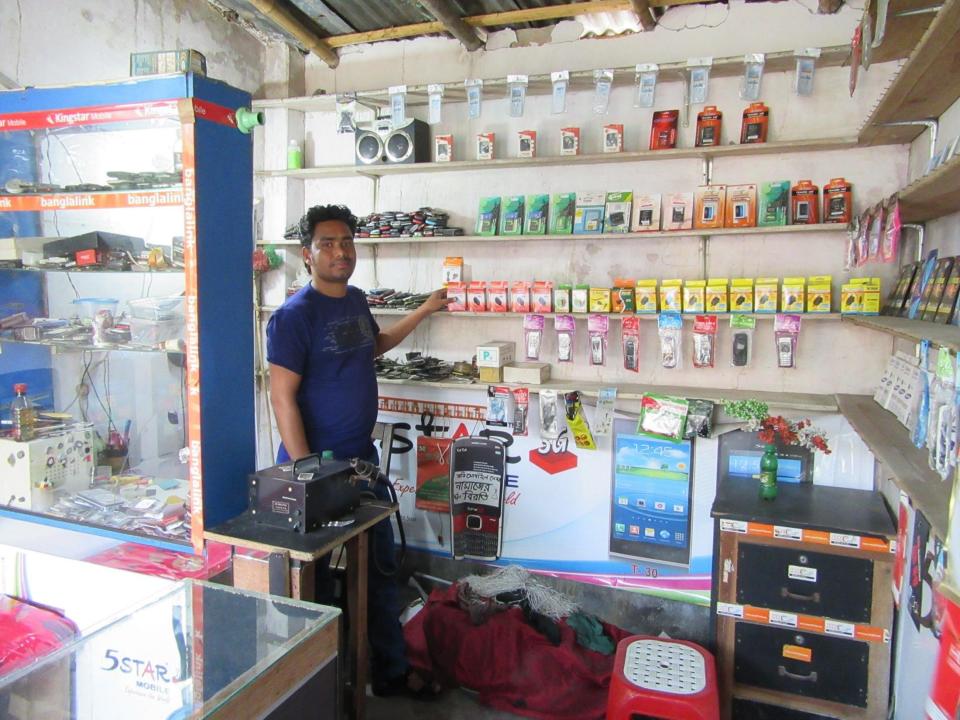

# Pictures

| Proposed Nobin Udyokta Business Info              |   |                                                                                                                                                                                                                                                                                                                                                                         |  |
|---------------------------------------------------|---|-------------------------------------------------------------------------------------------------------------------------------------------------------------------------------------------------------------------------------------------------------------------------------------------------------------------------------------------------------------------------|--|
| Business Name                                     | : | RONY ELECTRONICS                                                                                                                                                                                                                                                                                                                                                        |  |
| Location                                          | : | Jhalmolia Bazar, Jewpara, Puthia, Rajshahi                                                                                                                                                                                                                                                                                                                              |  |
| Total Investment in BDT                           | : | BDT 1,85,000/-                                                                                                                                                                                                                                                                                                                                                          |  |
| Financing                                         | : | Self BDT 1,05,000/-(from existing business) 57% Required Investment BDT 80,000/-(as equity) 43%                                                                                                                                                                                                                                                                         |  |
| Present salary/drawings from business (estimates) | : | BDT 5,000/-                                                                                                                                                                                                                                                                                                                                                             |  |
| Proposed Salary                                   | : | BDT 5,000/-                                                                                                                                                                                                                                                                                                                                                             |  |
| Size of shop                                      | : | 11 ft x 10 ft= 110 square ft                                                                                                                                                                                                                                                                                                                                            |  |
| Security of the shop                              | : | -                                                                                                                                                                                                                                                                                                                                                                       |  |
| Implementation                                    | • | <ul> <li>The business is planned to be scaled up by investment in existing goods like; Mobile, Screen Paper, Battery, Display etc.</li> <li>Average 15% gain on sale.</li> <li>The business is operating by entrepreneur. Existing no employee.</li> <li>The shop is owned.</li> <li>Collects goods from Rajshahi.</li> <li>Agreed grace period is 3 months.</li> </ul> |  |