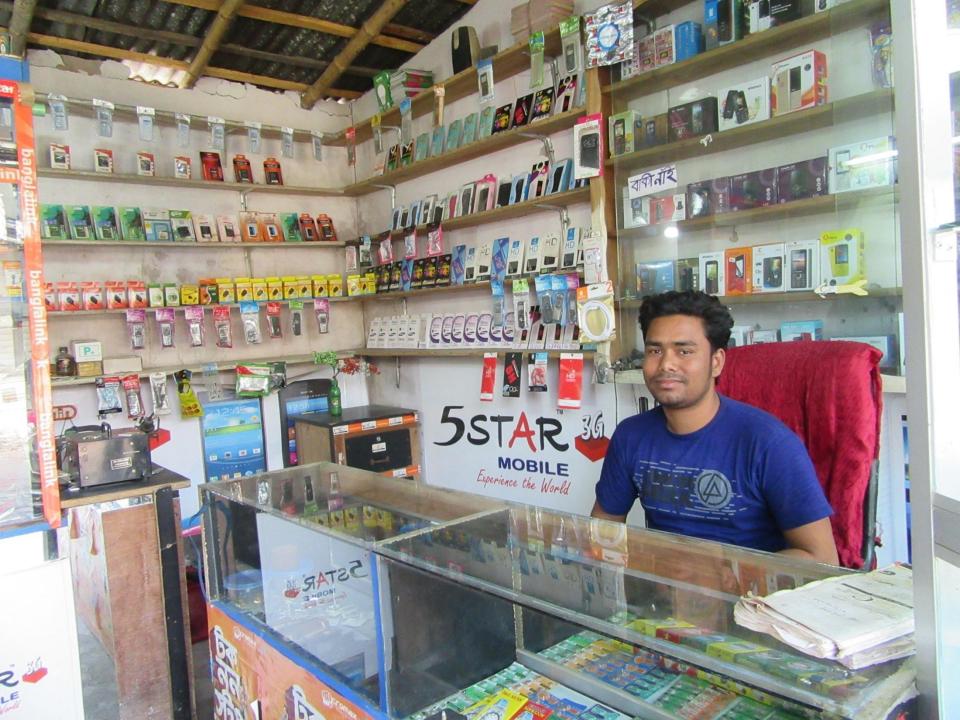

# Pictures

| Proposed Nobin Udyokta Business Info              |   |                                                                                                                                                                                                                                                                                                                                                                         |  |
|---------------------------------------------------|---|-------------------------------------------------------------------------------------------------------------------------------------------------------------------------------------------------------------------------------------------------------------------------------------------------------------------------------------------------------------------------|--|
| Business Name                                     | : | RONY ELECTRONICS                                                                                                                                                                                                                                                                                                                                                        |  |
| Location                                          | : | Jhalmolia Bazar, Jewpara, Puthia, Rajshahi                                                                                                                                                                                                                                                                                                                              |  |
| Total Investment in BDT                           | : | BDT 1,85,000/-                                                                                                                                                                                                                                                                                                                                                          |  |
| Financing                                         | : | Self BDT 1,05,000/-(from existing business) 57% Required Investment BDT 80,000/-(as equity) 43%                                                                                                                                                                                                                                                                         |  |
| Present salary/drawings from business (estimates) | : | BDT 5,000/-                                                                                                                                                                                                                                                                                                                                                             |  |
| Proposed Salary                                   | : | BDT 5,000/-                                                                                                                                                                                                                                                                                                                                                             |  |
| Size of shop                                      | : | 11 ft x 10 ft= 110 square ft                                                                                                                                                                                                                                                                                                                                            |  |
| Security of the shop                              | : | -                                                                                                                                                                                                                                                                                                                                                                       |  |
| Implementation                                    | • | <ul> <li>The business is planned to be scaled up by investment in existing goods like; Mobile, Screen Paper, Battery, Display etc.</li> <li>Average 15% gain on sale.</li> <li>The business is operating by entrepreneur. Existing no employee.</li> <li>The shop is owned.</li> <li>Collects goods from Rajshahi.</li> <li>Agreed grace period is 3 months.</li> </ul> |  |