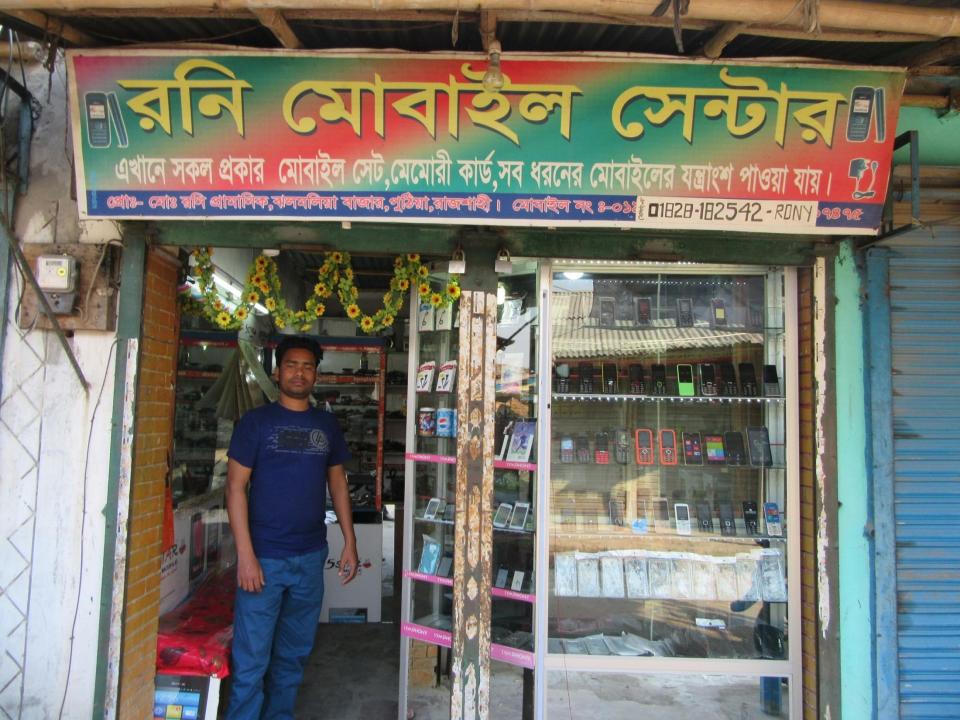

| Proposed Nobin Udyokta Business Info              |   |                                                                                                                                                                                                                                                                                                                                                                         |  |
|---------------------------------------------------|---|-------------------------------------------------------------------------------------------------------------------------------------------------------------------------------------------------------------------------------------------------------------------------------------------------------------------------------------------------------------------------|--|
| Business Name                                     | : | RONY ELECTRONICS                                                                                                                                                                                                                                                                                                                                                        |  |
| Location                                          | : | Jhalmolia Bazar, Jewpara, Puthia, Rajshahi                                                                                                                                                                                                                                                                                                                              |  |
| Total Investment in BDT                           | : | BDT 1,85,000/-                                                                                                                                                                                                                                                                                                                                                          |  |
| Financing                                         | : | Self BDT 1,05,000/-(from existing business) 57% Required Investment BDT 80,000/-(as equity) 43%                                                                                                                                                                                                                                                                         |  |
| Present salary/drawings from business (estimates) | : | BDT 5,000/-                                                                                                                                                                                                                                                                                                                                                             |  |
| Proposed Salary                                   | : | BDT 5,000/-                                                                                                                                                                                                                                                                                                                                                             |  |
| Size of shop                                      | : | 11 ft x 10 ft= 110 square ft                                                                                                                                                                                                                                                                                                                                            |  |
| Security of the shop                              | : | -                                                                                                                                                                                                                                                                                                                                                                       |  |
| Implementation                                    | • | <ul> <li>The business is planned to be scaled up by investment in existing goods like; Mobile, Screen Paper, Battery, Display etc.</li> <li>Average 15% gain on sale.</li> <li>The business is operating by entrepreneur. Existing no employee.</li> <li>The shop is owned.</li> <li>Collects goods from Rajshahi.</li> <li>Agreed grace period is 3 months.</li> </ul> |  |

# Pictures