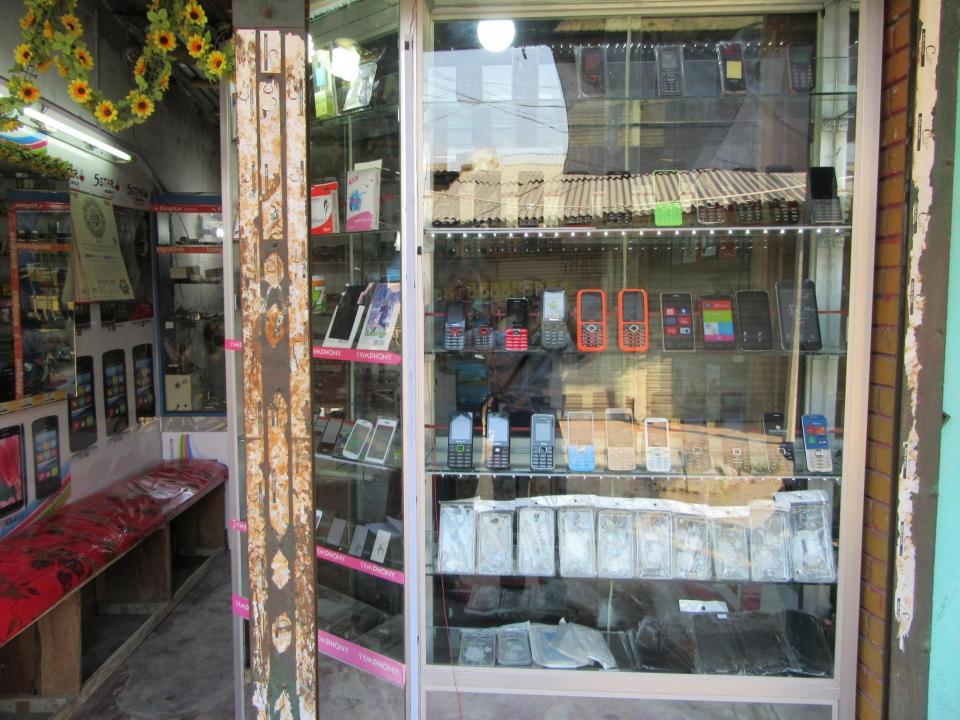

| Proposed Nobin Udyokta Business Info              |   |                                                                                                                                                                                                                                                                                                                                                                         |  |
|---------------------------------------------------|---|-------------------------------------------------------------------------------------------------------------------------------------------------------------------------------------------------------------------------------------------------------------------------------------------------------------------------------------------------------------------------|--|
| Business Name                                     | : | RONY ELECTRONICS                                                                                                                                                                                                                                                                                                                                                        |  |
| Location                                          | : | Jhalmolia Bazar, Jewpara, Puthia, Rajshahi                                                                                                                                                                                                                                                                                                                              |  |
| Total Investment in BDT                           | : | BDT 1,85,000/-                                                                                                                                                                                                                                                                                                                                                          |  |
| Financing                                         | : | Self BDT 1,05,000/-(from existing business) 57% Required Investment BDT 80,000/-(as equity) 43%                                                                                                                                                                                                                                                                         |  |
| Present salary/drawings from business (estimates) | : | BDT 5,000/-                                                                                                                                                                                                                                                                                                                                                             |  |
| Proposed Salary                                   | : | BDT 5,000/-                                                                                                                                                                                                                                                                                                                                                             |  |
| Size of shop                                      | : | 11 ft x 10 ft= 110 square ft                                                                                                                                                                                                                                                                                                                                            |  |
| Security of the shop                              | : | -                                                                                                                                                                                                                                                                                                                                                                       |  |
| Implementation                                    | • | <ul> <li>The business is planned to be scaled up by investment in existing goods like; Mobile, Screen Paper, Battery, Display etc.</li> <li>Average 15% gain on sale.</li> <li>The business is operating by entrepreneur. Existing no employee.</li> <li>The shop is owned.</li> <li>Collects goods from Rajshahi.</li> <li>Agreed grace period is 3 months.</li> </ul> |  |

# Pictures