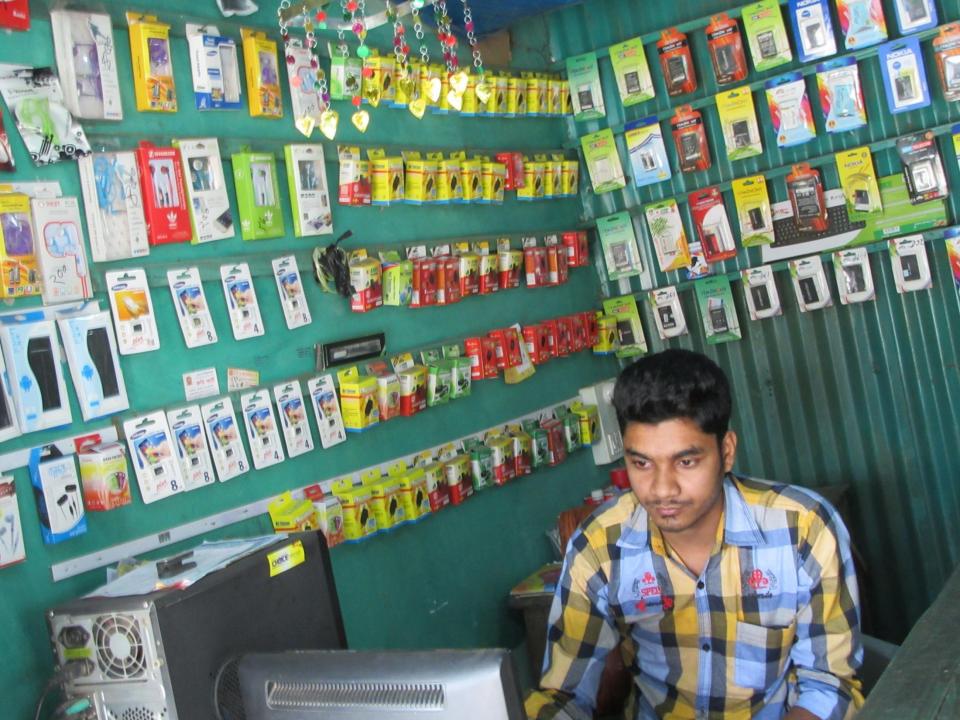

| Proposed Nobin Udyokta Business Info              |   |                                                                                                                                                                                                                                                                                                                                                                              |  |
|---------------------------------------------------|---|------------------------------------------------------------------------------------------------------------------------------------------------------------------------------------------------------------------------------------------------------------------------------------------------------------------------------------------------------------------------------|--|
| Business Name                                     | : | SHOHAG TELECOM                                                                                                                                                                                                                                                                                                                                                               |  |
| Location                                          | : | Dhupapara bazar                                                                                                                                                                                                                                                                                                                                                              |  |
| Total Investment in BDT                           | : | BDT 1,09,000/-                                                                                                                                                                                                                                                                                                                                                               |  |
| Financing                                         | : | Self BDT 59,000/- (from existing business) 54% Required Investment BDT 50,000/- (as equity) 46%                                                                                                                                                                                                                                                                              |  |
| Present salary/drawings from business (estimates) | : | BDT 5,000/-                                                                                                                                                                                                                                                                                                                                                                  |  |
| Proposed Salary                                   | : | BDT 5,000/-                                                                                                                                                                                                                                                                                                                                                                  |  |
| Size of shop                                      | : | 8 ft x 8 ft= 64 square ft                                                                                                                                                                                                                                                                                                                                                    |  |
| Security of the shop                              | : | BDT 5,000/-                                                                                                                                                                                                                                                                                                                                                                  |  |
| Implementation                                    | : | <ul> <li>The business is planned to be scaled up by investment in existing goods like; Mobile phone, Charger, Battery, Head phone etc.</li> <li>Average 20% gain on sale.</li> <li>The business is operating by entrepreneur. Existing no employee.</li> <li>The shop is rented.</li> <li>Collects goods from Rajshahi.</li> <li>Agreed grace period is 3 months.</li> </ul> |  |

# Pictures