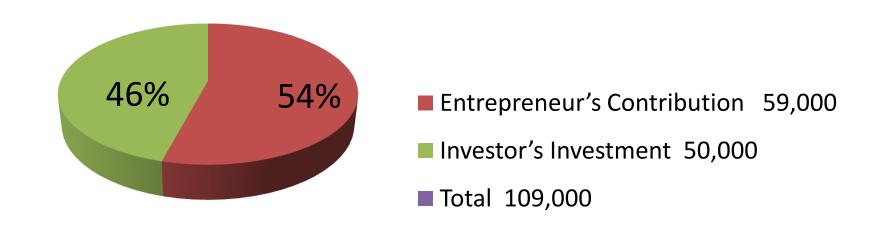

| Proposed Nobin Udyokta Business Info              |   |                                                                                                                                                                                                                                                                                                                                                                              |  |
|---------------------------------------------------|---|------------------------------------------------------------------------------------------------------------------------------------------------------------------------------------------------------------------------------------------------------------------------------------------------------------------------------------------------------------------------------|--|
| Business Name                                     | : | SHOHAG TELECOM                                                                                                                                                                                                                                                                                                                                                               |  |
| Location                                          | : | Dhupapara bazar                                                                                                                                                                                                                                                                                                                                                              |  |
| Total Investment in BDT                           | : | BDT 1,09,000/-                                                                                                                                                                                                                                                                                                                                                               |  |
| Financing                                         | : | Self BDT 59,000/- (from existing business) 54% Required Investment BDT 50,000/- (as equity) 46%                                                                                                                                                                                                                                                                              |  |
| Present salary/drawings from business (estimates) | : | BDT 5,000/-                                                                                                                                                                                                                                                                                                                                                                  |  |
| Proposed Salary                                   | : | BDT 5,000/-                                                                                                                                                                                                                                                                                                                                                                  |  |
| Size of shop                                      | : | 8 ft x 8 ft= 64 square ft                                                                                                                                                                                                                                                                                                                                                    |  |
| Security of the shop                              | : | BDT 5,000/-                                                                                                                                                                                                                                                                                                                                                                  |  |
| Implementation                                    | : | <ul> <li>The business is planned to be scaled up by investment in existing goods like; Mobile phone, Charger, Battery, Head phone etc.</li> <li>Average 20% gain on sale.</li> <li>The business is operating by entrepreneur. Existing no employee.</li> <li>The shop is rented.</li> <li>Collects goods from Rajshahi.</li> <li>Agreed grace period is 3 months.</li> </ul> |  |

| Investment Breakdown     |          |          |                |  |  |
|--------------------------|----------|----------|----------------|--|--|
| Particulars              | Existing | Proposed | Proposed Total |  |  |
| Mobile Phone (1500 x 25) | 0        | 37,500   | 37,500         |  |  |
| Battery (200 x 90)       | 18,000   | 12,500   | 30,500         |  |  |
| Charger (150 x 60)       | 9,000    | 0        | 9,000          |  |  |
| Caching (300 x 20)       | 6,000    | 0        | 6,000          |  |  |
| Screen Paper (100 x 20)  | 2,000    | 0        | 2,000          |  |  |
| Cover, Headphone         | 4,000    | 0        | 4,000          |  |  |
| Computer                 | 20,000   | 0        | 20,000         |  |  |
| Total                    | 59,000   | 50,000   | 109,000        |  |  |