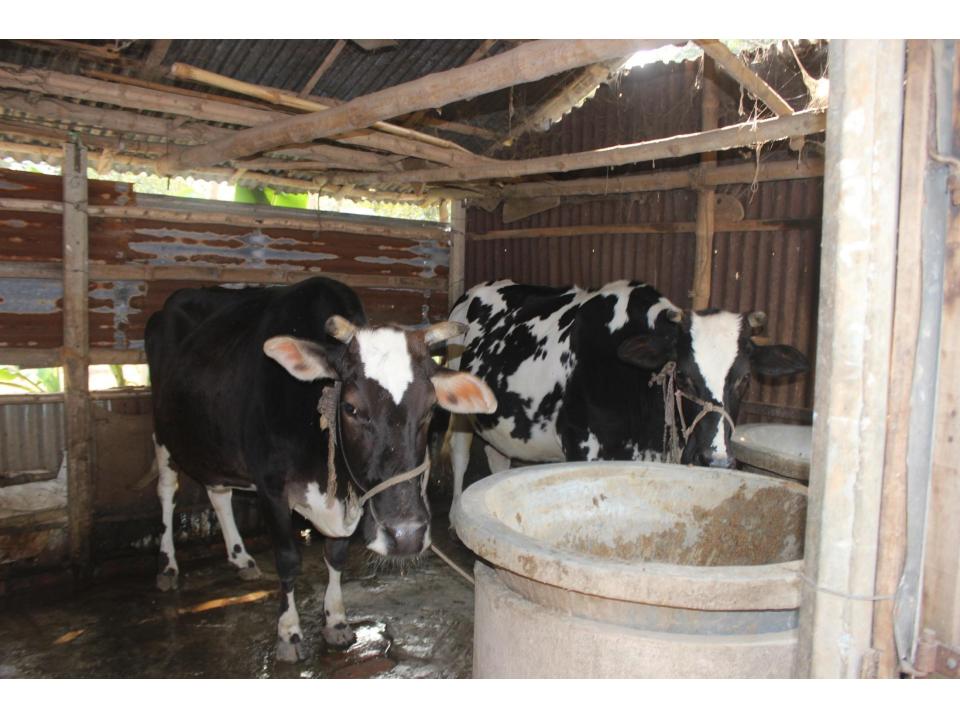

| Proposed Nobin Udyokta Business Info              |   |                                                                                                                                                                                                                                                                                                                                                                                                                                                                                                                         |  |  |
|---------------------------------------------------|---|-------------------------------------------------------------------------------------------------------------------------------------------------------------------------------------------------------------------------------------------------------------------------------------------------------------------------------------------------------------------------------------------------------------------------------------------------------------------------------------------------------------------------|--|--|
| Business Name                                     | : | LAVLU DAIRY FARM                                                                                                                                                                                                                                                                                                                                                                                                                                                                                                        |  |  |
| Location                                          | : | Pathar Para, Shreepur, Gazipur                                                                                                                                                                                                                                                                                                                                                                                                                                                                                          |  |  |
| Total Investment in BDT                           | : | BDT 4,40,000/-                                                                                                                                                                                                                                                                                                                                                                                                                                                                                                          |  |  |
| Financing                                         | : | Self BDT 2,90,000/- (from existing business) 66% Required Investment BDT 1,50,000/- (as equity) 34%                                                                                                                                                                                                                                                                                                                                                                                                                     |  |  |
| Present salary/drawings from business (estimates) | : | BDT 5,000/-                                                                                                                                                                                                                                                                                                                                                                                                                                                                                                             |  |  |
| Proposed Salary                                   | : | BDT 5,000/-                                                                                                                                                                                                                                                                                                                                                                                                                                                                                                             |  |  |
| Size of shop                                      | : | 30 ft x 10 ft= 300 square ft                                                                                                                                                                                                                                                                                                                                                                                                                                                                                            |  |  |
| Security of the shop                              | : | -                                                                                                                                                                                                                                                                                                                                                                                                                                                                                                                       |  |  |
| Implementation                                    | : | <ul> <li>He has two milk cow and four ox in his farm.</li> <li>Daily milk production is 26 liter and after financing it will be 43 liter.</li> <li>Average milk price is 45 taka.</li> <li>After getting equity fund two cow will be purchased.</li> <li>The business is operating by entrepreneur. Existing no employee.</li> <li>After getting equity fund one employee will be appointed.</li> <li>The farm is owned.</li> <li>Collects goods from Solling mor.</li> <li>Agreed grace period is 3 months.</li> </ul> |  |  |