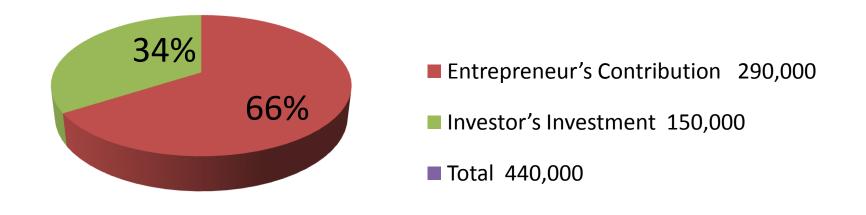

| Investment Breakdown |          |          |                |
|----------------------|----------|----------|----------------|
| Particulars          | Existing | Proposed | Proposed Total |
| Milk Cow (2 x 95000) | 190,000  | 0        | 190,000        |
| Ox (4 x 25000)       | 100,000  | 0        | 100,000        |
| Milk Cow (2 x 75000) | 0        | 150,000  | 150,000        |
| Total                | 290,000  | 150,000  | 440,000        |