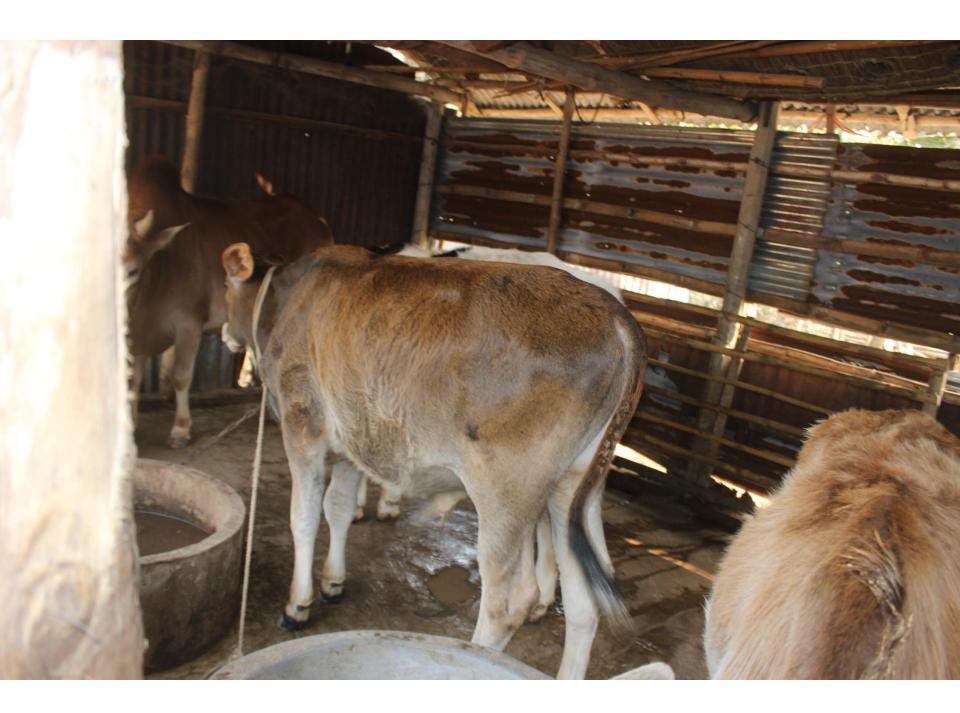

| Proposed Nobin Udyokta Business Info              |   |                                                                                                                                                                                                                                                                                                                                                                                                                                                                                                                         |  |  |
|---------------------------------------------------|---|-------------------------------------------------------------------------------------------------------------------------------------------------------------------------------------------------------------------------------------------------------------------------------------------------------------------------------------------------------------------------------------------------------------------------------------------------------------------------------------------------------------------------|--|--|
| Business Name                                     | : | LAVLU DAIRY FARM                                                                                                                                                                                                                                                                                                                                                                                                                                                                                                        |  |  |
| Location                                          | : | Pathar Para, Shreepur, Gazipur                                                                                                                                                                                                                                                                                                                                                                                                                                                                                          |  |  |
| Total Investment in BDT                           | : | BDT 4,40,000/-                                                                                                                                                                                                                                                                                                                                                                                                                                                                                                          |  |  |
| Financing                                         | : | Self BDT 2,90,000/- (from existing business) 66% Required Investment BDT 1,50,000/- (as equity) 34%                                                                                                                                                                                                                                                                                                                                                                                                                     |  |  |
| Present salary/drawings from business (estimates) | : | BDT 5,000/-                                                                                                                                                                                                                                                                                                                                                                                                                                                                                                             |  |  |
| Proposed Salary                                   | : | BDT 5,000/-                                                                                                                                                                                                                                                                                                                                                                                                                                                                                                             |  |  |
| Size of shop                                      | : | 30 ft x 10 ft= 300 square ft                                                                                                                                                                                                                                                                                                                                                                                                                                                                                            |  |  |
| Security of the shop                              | : | -                                                                                                                                                                                                                                                                                                                                                                                                                                                                                                                       |  |  |
| Implementation                                    | : | <ul> <li>He has two milk cow and four ox in his farm.</li> <li>Daily milk production is 26 liter and after financing it will be 43 liter.</li> <li>Average milk price is 45 taka.</li> <li>After getting equity fund two cow will be purchased.</li> <li>The business is operating by entrepreneur. Existing no employee.</li> <li>After getting equity fund one employee will be appointed.</li> <li>The farm is owned.</li> <li>Collects goods from Solling mor.</li> <li>Agreed grace period is 3 months.</li> </ul> |  |  |