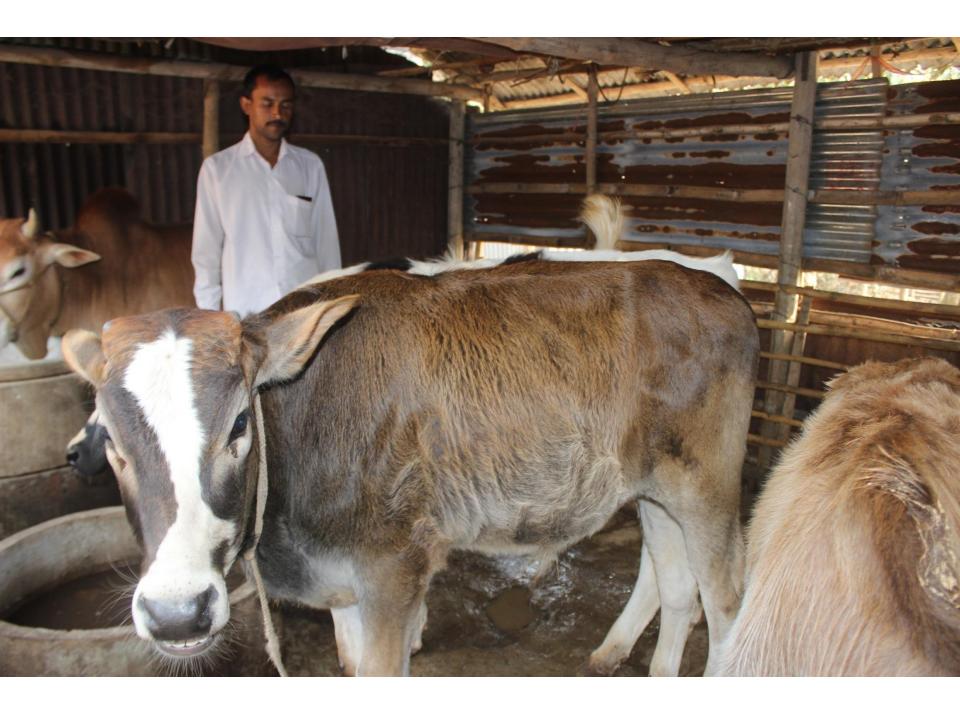

| Proposed Nobin Udyokta Business Info              |   |                                                                                                                                                                                                                                                                                                                                                                                                                                                                                                                         |  |  |
|---------------------------------------------------|---|-------------------------------------------------------------------------------------------------------------------------------------------------------------------------------------------------------------------------------------------------------------------------------------------------------------------------------------------------------------------------------------------------------------------------------------------------------------------------------------------------------------------------|--|--|
| Business Name                                     | : | LAVLU DAIRY FARM                                                                                                                                                                                                                                                                                                                                                                                                                                                                                                        |  |  |
| Location                                          | : | Pathar Para, Shreepur, Gazipur                                                                                                                                                                                                                                                                                                                                                                                                                                                                                          |  |  |
| Total Investment in BDT                           | : | BDT 4,40,000/-                                                                                                                                                                                                                                                                                                                                                                                                                                                                                                          |  |  |
| Financing                                         | : | Self BDT 2,90,000/- (from existing business) 66% Required Investment BDT 1,50,000/- (as equity) 34%                                                                                                                                                                                                                                                                                                                                                                                                                     |  |  |
| Present salary/drawings from business (estimates) | : | BDT 5,000/-                                                                                                                                                                                                                                                                                                                                                                                                                                                                                                             |  |  |
| Proposed Salary                                   | : | BDT 5,000/-                                                                                                                                                                                                                                                                                                                                                                                                                                                                                                             |  |  |
| Size of shop                                      | : | 30 ft x 10 ft= 300 square ft                                                                                                                                                                                                                                                                                                                                                                                                                                                                                            |  |  |
| Security of the shop                              | : | -                                                                                                                                                                                                                                                                                                                                                                                                                                                                                                                       |  |  |
| Implementation                                    | : | <ul> <li>He has two milk cow and four ox in his farm.</li> <li>Daily milk production is 26 liter and after financing it will be 43 liter.</li> <li>Average milk price is 45 taka.</li> <li>After getting equity fund two cow will be purchased.</li> <li>The business is operating by entrepreneur. Existing no employee.</li> <li>After getting equity fund one employee will be appointed.</li> <li>The farm is owned.</li> <li>Collects goods from Solling mor.</li> <li>Agreed grace period is 3 months.</li> </ul> |  |  |