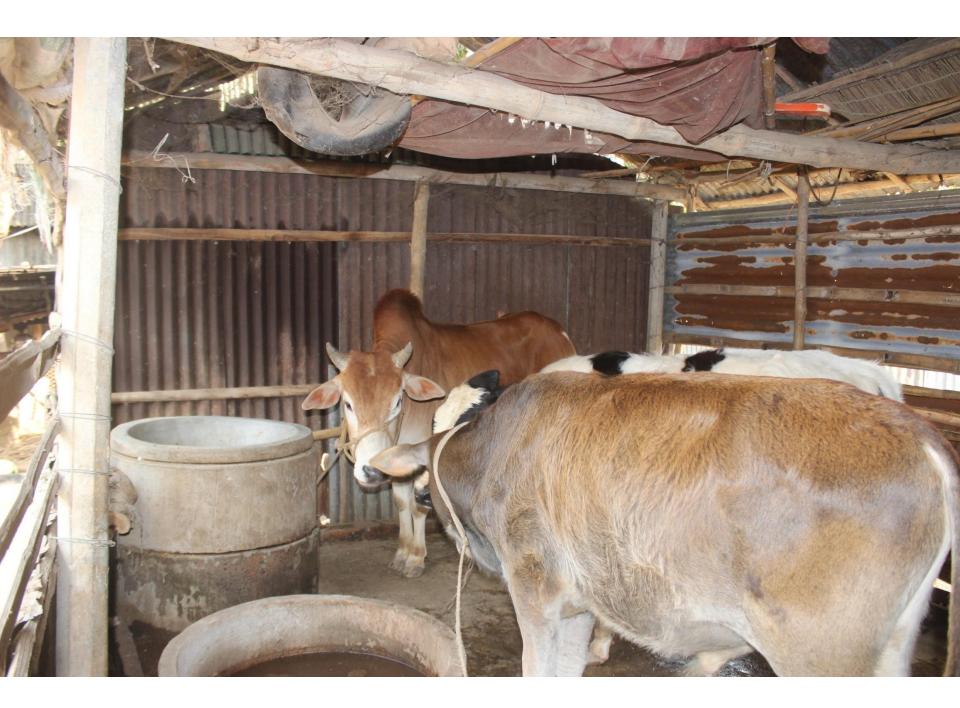

| Proposed Nobin Udyokta Business Info              |   |                                                                                                                                                                                                                                                                                                                                                                                                                                                                                                                         |  |  |
|---------------------------------------------------|---|-------------------------------------------------------------------------------------------------------------------------------------------------------------------------------------------------------------------------------------------------------------------------------------------------------------------------------------------------------------------------------------------------------------------------------------------------------------------------------------------------------------------------|--|--|
| Business Name                                     | : | LAVLU DAIRY FARM                                                                                                                                                                                                                                                                                                                                                                                                                                                                                                        |  |  |
| Location                                          | : | Pathar Para, Shreepur, Gazipur                                                                                                                                                                                                                                                                                                                                                                                                                                                                                          |  |  |
| Total Investment in BDT                           | : | BDT 4,40,000/-                                                                                                                                                                                                                                                                                                                                                                                                                                                                                                          |  |  |
| Financing                                         | : | Self BDT 2,90,000/- (from existing business) 66% Required Investment BDT 1,50,000/- (as equity) 34%                                                                                                                                                                                                                                                                                                                                                                                                                     |  |  |
| Present salary/drawings from business (estimates) | : | BDT 5,000/-                                                                                                                                                                                                                                                                                                                                                                                                                                                                                                             |  |  |
| Proposed Salary                                   | : | BDT 5,000/-                                                                                                                                                                                                                                                                                                                                                                                                                                                                                                             |  |  |
| Size of shop                                      | : | 30 ft x 10 ft= 300 square ft                                                                                                                                                                                                                                                                                                                                                                                                                                                                                            |  |  |
| Security of the shop                              | : | -                                                                                                                                                                                                                                                                                                                                                                                                                                                                                                                       |  |  |
| Implementation                                    | : | <ul> <li>He has two milk cow and four ox in his farm.</li> <li>Daily milk production is 26 liter and after financing it will be 43 liter.</li> <li>Average milk price is 45 taka.</li> <li>After getting equity fund two cow will be purchased.</li> <li>The business is operating by entrepreneur. Existing no employee.</li> <li>After getting equity fund one employee will be appointed.</li> <li>The farm is owned.</li> <li>Collects goods from Solling mor.</li> <li>Agreed grace period is 3 months.</li> </ul> |  |  |