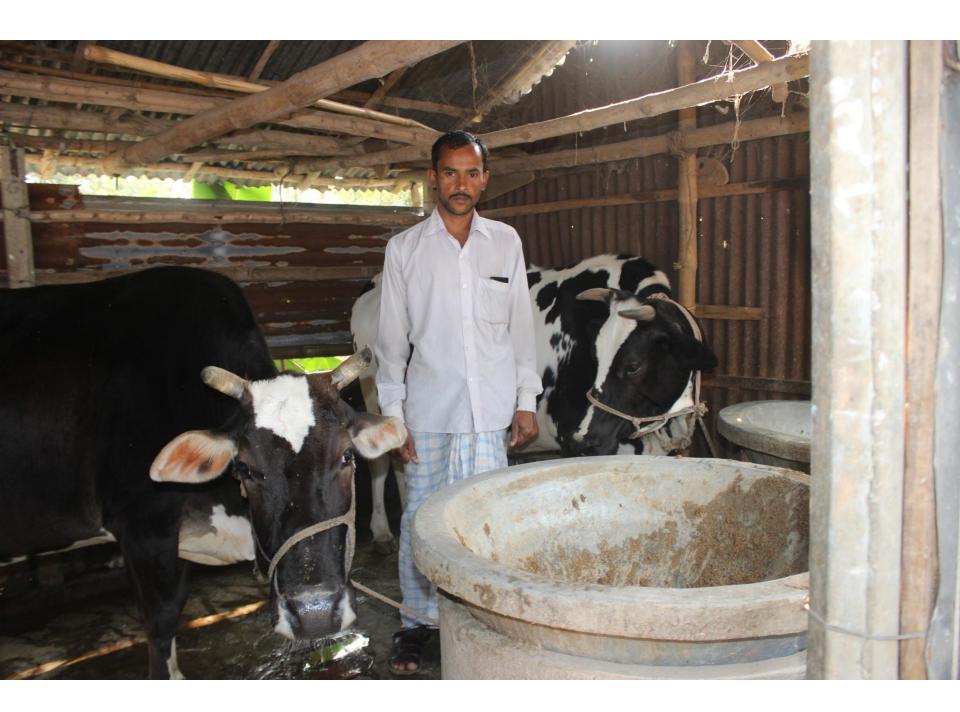

| Proposed Nobin Udyokta Business Info              |   |                                                                                                                                                                                                                                                                                                                                                                                                                                                                                                                         |  |  |
|---------------------------------------------------|---|-------------------------------------------------------------------------------------------------------------------------------------------------------------------------------------------------------------------------------------------------------------------------------------------------------------------------------------------------------------------------------------------------------------------------------------------------------------------------------------------------------------------------|--|--|
| Business Name                                     | : | LAVLU DAIRY FARM                                                                                                                                                                                                                                                                                                                                                                                                                                                                                                        |  |  |
| Location                                          | : | Pathar Para, Shreepur, Gazipur                                                                                                                                                                                                                                                                                                                                                                                                                                                                                          |  |  |
| Total Investment in BDT                           | : | BDT 4,40,000/-                                                                                                                                                                                                                                                                                                                                                                                                                                                                                                          |  |  |
| Financing                                         | : | Self BDT 2,90,000/- (from existing business) 66% Required Investment BDT 1,50,000/- (as equity) 34%                                                                                                                                                                                                                                                                                                                                                                                                                     |  |  |
| Present salary/drawings from business (estimates) | : | BDT 5,000/-                                                                                                                                                                                                                                                                                                                                                                                                                                                                                                             |  |  |
| Proposed Salary                                   | : | BDT 5,000/-                                                                                                                                                                                                                                                                                                                                                                                                                                                                                                             |  |  |
| Size of shop                                      | : | 30 ft x 10 ft= 300 square ft                                                                                                                                                                                                                                                                                                                                                                                                                                                                                            |  |  |
| Security of the shop                              | : | -                                                                                                                                                                                                                                                                                                                                                                                                                                                                                                                       |  |  |
| Implementation                                    | : | <ul> <li>He has two milk cow and four ox in his farm.</li> <li>Daily milk production is 26 liter and after financing it will be 43 liter.</li> <li>Average milk price is 45 taka.</li> <li>After getting equity fund two cow will be purchased.</li> <li>The business is operating by entrepreneur. Existing no employee.</li> <li>After getting equity fund one employee will be appointed.</li> <li>The farm is owned.</li> <li>Collects goods from Solling mor.</li> <li>Agreed grace period is 3 months.</li> </ul> |  |  |