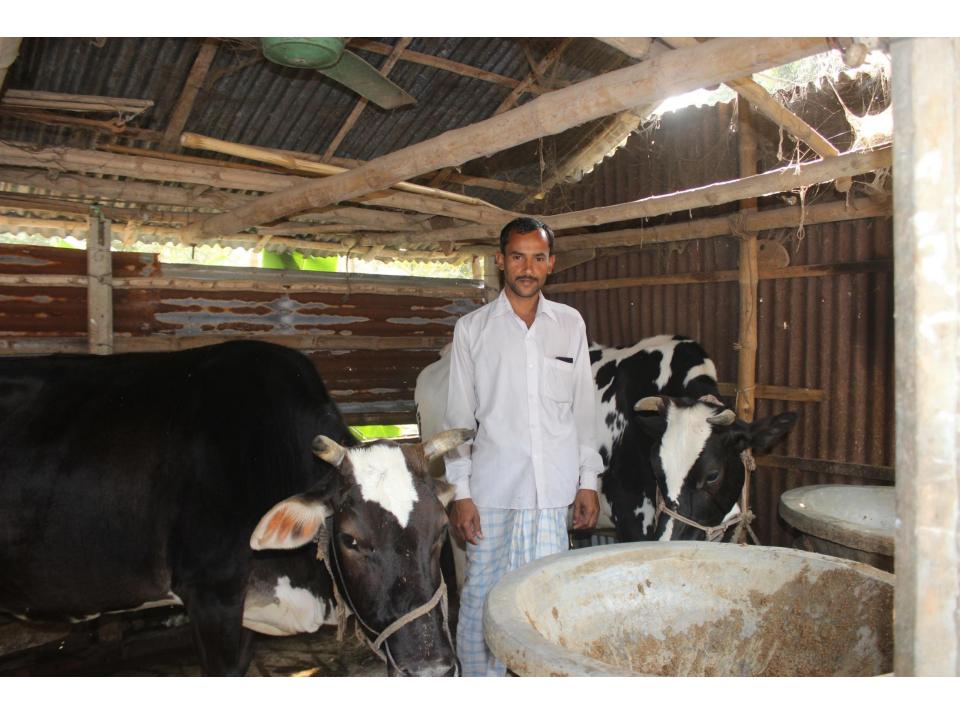

| Proposed Nobin Udyokta Business Info              |   |                                                                                                                                                                                                                                                                                                                                                                                                                                                                                                                         |  |  |
|---------------------------------------------------|---|-------------------------------------------------------------------------------------------------------------------------------------------------------------------------------------------------------------------------------------------------------------------------------------------------------------------------------------------------------------------------------------------------------------------------------------------------------------------------------------------------------------------------|--|--|
| Business Name                                     | : | LAVLU DAIRY FARM                                                                                                                                                                                                                                                                                                                                                                                                                                                                                                        |  |  |
| Location                                          | : | Pathar Para, Shreepur, Gazipur                                                                                                                                                                                                                                                                                                                                                                                                                                                                                          |  |  |
| Total Investment in BDT                           | : | BDT 4,40,000/-                                                                                                                                                                                                                                                                                                                                                                                                                                                                                                          |  |  |
| Financing                                         | : | Self BDT 2,90,000/- (from existing business) 66% Required Investment BDT 1,50,000/- (as equity) 34%                                                                                                                                                                                                                                                                                                                                                                                                                     |  |  |
| Present salary/drawings from business (estimates) | : | BDT 5,000/-                                                                                                                                                                                                                                                                                                                                                                                                                                                                                                             |  |  |
| Proposed Salary                                   | : | BDT 5,000/-                                                                                                                                                                                                                                                                                                                                                                                                                                                                                                             |  |  |
| Size of shop                                      | : | 30 ft x 10 ft= 300 square ft                                                                                                                                                                                                                                                                                                                                                                                                                                                                                            |  |  |
| Security of the shop                              | : | -                                                                                                                                                                                                                                                                                                                                                                                                                                                                                                                       |  |  |
| Implementation                                    | : | <ul> <li>He has two milk cow and four ox in his farm.</li> <li>Daily milk production is 26 liter and after financing it will be 43 liter.</li> <li>Average milk price is 45 taka.</li> <li>After getting equity fund two cow will be purchased.</li> <li>The business is operating by entrepreneur. Existing no employee.</li> <li>After getting equity fund one employee will be appointed.</li> <li>The farm is owned.</li> <li>Collects goods from Solling mor.</li> <li>Agreed grace period is 3 months.</li> </ul> |  |  |