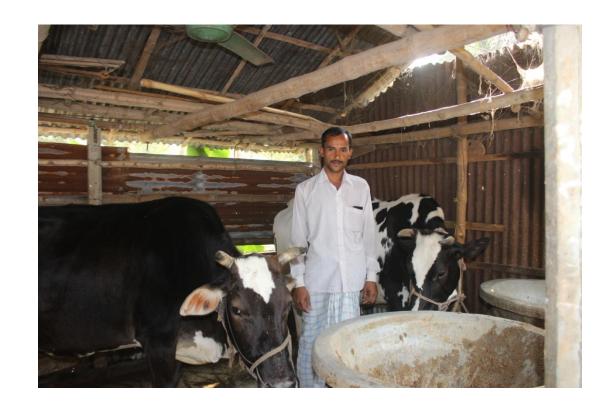

| Proposed Nobin Udyokta Business Info              |   |                                                                                                                                                                                                                                                                                                                                                                                                                                                                                                                         |  |  |
|---------------------------------------------------|---|-------------------------------------------------------------------------------------------------------------------------------------------------------------------------------------------------------------------------------------------------------------------------------------------------------------------------------------------------------------------------------------------------------------------------------------------------------------------------------------------------------------------------|--|--|
| Business Name                                     | : | LAVLU DAIRY FARM                                                                                                                                                                                                                                                                                                                                                                                                                                                                                                        |  |  |
| Location                                          | : | Pathar Para, Shreepur, Gazipur                                                                                                                                                                                                                                                                                                                                                                                                                                                                                          |  |  |
| Total Investment in BDT                           | : | BDT 4,40,000/-                                                                                                                                                                                                                                                                                                                                                                                                                                                                                                          |  |  |
| Financing                                         | : | Self BDT 2,90,000/- (from existing business) 66% Required Investment BDT 1,50,000/- (as equity) 34%                                                                                                                                                                                                                                                                                                                                                                                                                     |  |  |
| Present salary/drawings from business (estimates) | : | BDT 5,000/-                                                                                                                                                                                                                                                                                                                                                                                                                                                                                                             |  |  |
| Proposed Salary                                   | : | BDT 5,000/-                                                                                                                                                                                                                                                                                                                                                                                                                                                                                                             |  |  |
| Size of shop                                      | : | 30 ft x 10 ft= 300 square ft                                                                                                                                                                                                                                                                                                                                                                                                                                                                                            |  |  |
| Security of the shop                              | : | -                                                                                                                                                                                                                                                                                                                                                                                                                                                                                                                       |  |  |
| Implementation                                    | : | <ul> <li>He has two milk cow and four ox in his farm.</li> <li>Daily milk production is 26 liter and after financing it will be 43 liter.</li> <li>Average milk price is 45 taka.</li> <li>After getting equity fund two cow will be purchased.</li> <li>The business is operating by entrepreneur. Existing no employee.</li> <li>After getting equity fund one employee will be appointed.</li> <li>The farm is owned.</li> <li>Collects goods from Solling mor.</li> <li>Agreed grace period is 3 months.</li> </ul> |  |  |