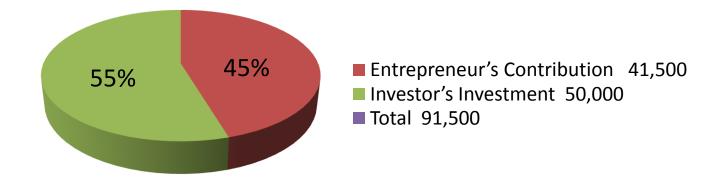

| Proposed Nobin Udyokta Business Info                 |    |                                                                                                                                                                                                                                                                                                                                                                                        |  |  |
|------------------------------------------------------|----|----------------------------------------------------------------------------------------------------------------------------------------------------------------------------------------------------------------------------------------------------------------------------------------------------------------------------------------------------------------------------------------|--|--|
| Business Name                                        | :  | SOHEL TELECOM                                                                                                                                                                                                                                                                                                                                                                          |  |  |
| Location                                             | •• | Tanshutrapur, Kaliakoir                                                                                                                                                                                                                                                                                                                                                                |  |  |
| Total Investment in BDT                              | •• | BDT 91,500                                                                                                                                                                                                                                                                                                                                                                             |  |  |
| Financing                                            | •• | Self BDT 41,500(from existing business) 55%<br>Required Investment BDT 50,000 (as equity) 45%                                                                                                                                                                                                                                                                                          |  |  |
| Present salary/drawings<br>from business (estimates) | •• | BDT 5,000 Taka                                                                                                                                                                                                                                                                                                                                                                         |  |  |
| Proposed Salary                                      | •• | BDT 5,000 Taka                                                                                                                                                                                                                                                                                                                                                                         |  |  |
| Size Of Shop                                         | •• | 7 ft *7 ft=49Square ft.                                                                                                                                                                                                                                                                                                                                                                |  |  |
| Sequrity Of The Shop                                 |    | BDT 1,50,000                                                                                                                                                                                                                                                                                                                                                                           |  |  |
| Implementation                                       | •  | <ul> <li>The business is planned to be scaled up by investment in existing goods Electronics item sell and servicing. Game &amp; Song load etc.</li> <li>The business is operating by entrepreneur. Existing No employee.</li> <li>Collects goods from Board Dhaka</li> <li>The shop is Rented.</li> <li>Average Gain on Sale 15%</li> <li>Agreed grace period is 3 months.</li> </ul> |  |  |

| Investment Breakdown            |          |          |       |  |  |
|---------------------------------|----------|----------|-------|--|--|
| Particulars                     | Existing | Proposed | Total |  |  |
| Battert                         | 8,000    | 6,500    | 14500 |  |  |
| Charger                         | 1,400    | 5,500    | 6900  |  |  |
| Hedphone                        | 1,500    | 7,000    | 8500  |  |  |
| Charger pin                     | 300      | 6,500    | 6800  |  |  |
| Farleader                       | 200      | 2,500    | 2700  |  |  |
| Casing, Memory crad, Cover, Lcd |          |          |       |  |  |
| display,speaker etc             | 12,100   | 22,000   | 34100 |  |  |
| Computer, Ips, Showcase         | 18,000   | 0        | 18000 |  |  |
|                                 | 41,500   | 50,000   | 91500 |  |  |