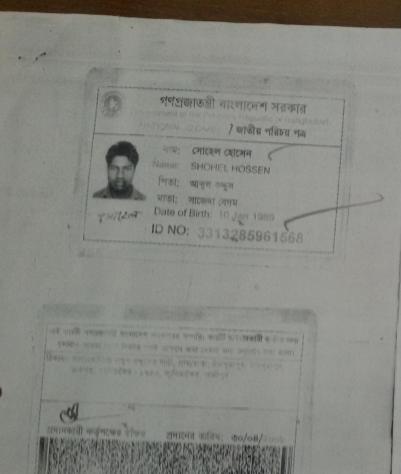

| Brief Bio of The Proposed Nobin Udyokta                                                                                                                        |   |                                                                                                                                                                                        |  |  |  |
|----------------------------------------------------------------------------------------------------------------------------------------------------------------|---|----------------------------------------------------------------------------------------------------------------------------------------------------------------------------------------|--|--|--|
| Name                                                                                                                                                           | : | MD. Sohel Hossain                                                                                                                                                                      |  |  |  |
| Age                                                                                                                                                            | : | 10-01-1989 (27 Years)                                                                                                                                                                  |  |  |  |
| Education, till to date                                                                                                                                        | : | Class Ten                                                                                                                                                                              |  |  |  |
| Marital status                                                                                                                                                 | : | Unmarried                                                                                                                                                                              |  |  |  |
| Children                                                                                                                                                       | : | No                                                                                                                                                                                     |  |  |  |
| No. of siblings:                                                                                                                                               | : | 1 Brother                                                                                                                                                                              |  |  |  |
| Present Address                                                                                                                                                |   | Vill: Tansutrapur, P.O: kaliyakoir P.S: kaliyakoir Dist: Gzipur                                                                                                                        |  |  |  |
| Parmanent Address                                                                                                                                              |   | Vill: Tansutrapur,P.O: kaliyakoir P.S: kaliyakoir<br>Dist: Gzipur                                                                                                                      |  |  |  |
| Parent's and GB related Info<br>(i) Who is GB member<br>(ii) Mother's name<br>(iii) Father's name<br>(iv) GB member's info                                     |   | Mother Father SAJEDA BEGOM<br>SAJEDA BEGOM<br>MD. ABDUL KUDDUS<br>Branch: kaliyakoir , Centre # 05 (Female),<br>Member ID: 1111/2, Group No: 01 Member since: 15-02-1995<br>(20 Years) |  |  |  |
| Further Information:<br>(v) Who pays GB loan installment<br>(vi) Mobile lady<br>(vii) Grameen Education Loan<br>(viii) Any other loan like GB,<br>BRAC ASA etc |   | First Ioan: 5000 Taka.<br>Outstanding Ioan: Nil<br>Father<br>No<br>No                                                                                                                  |  |  |  |